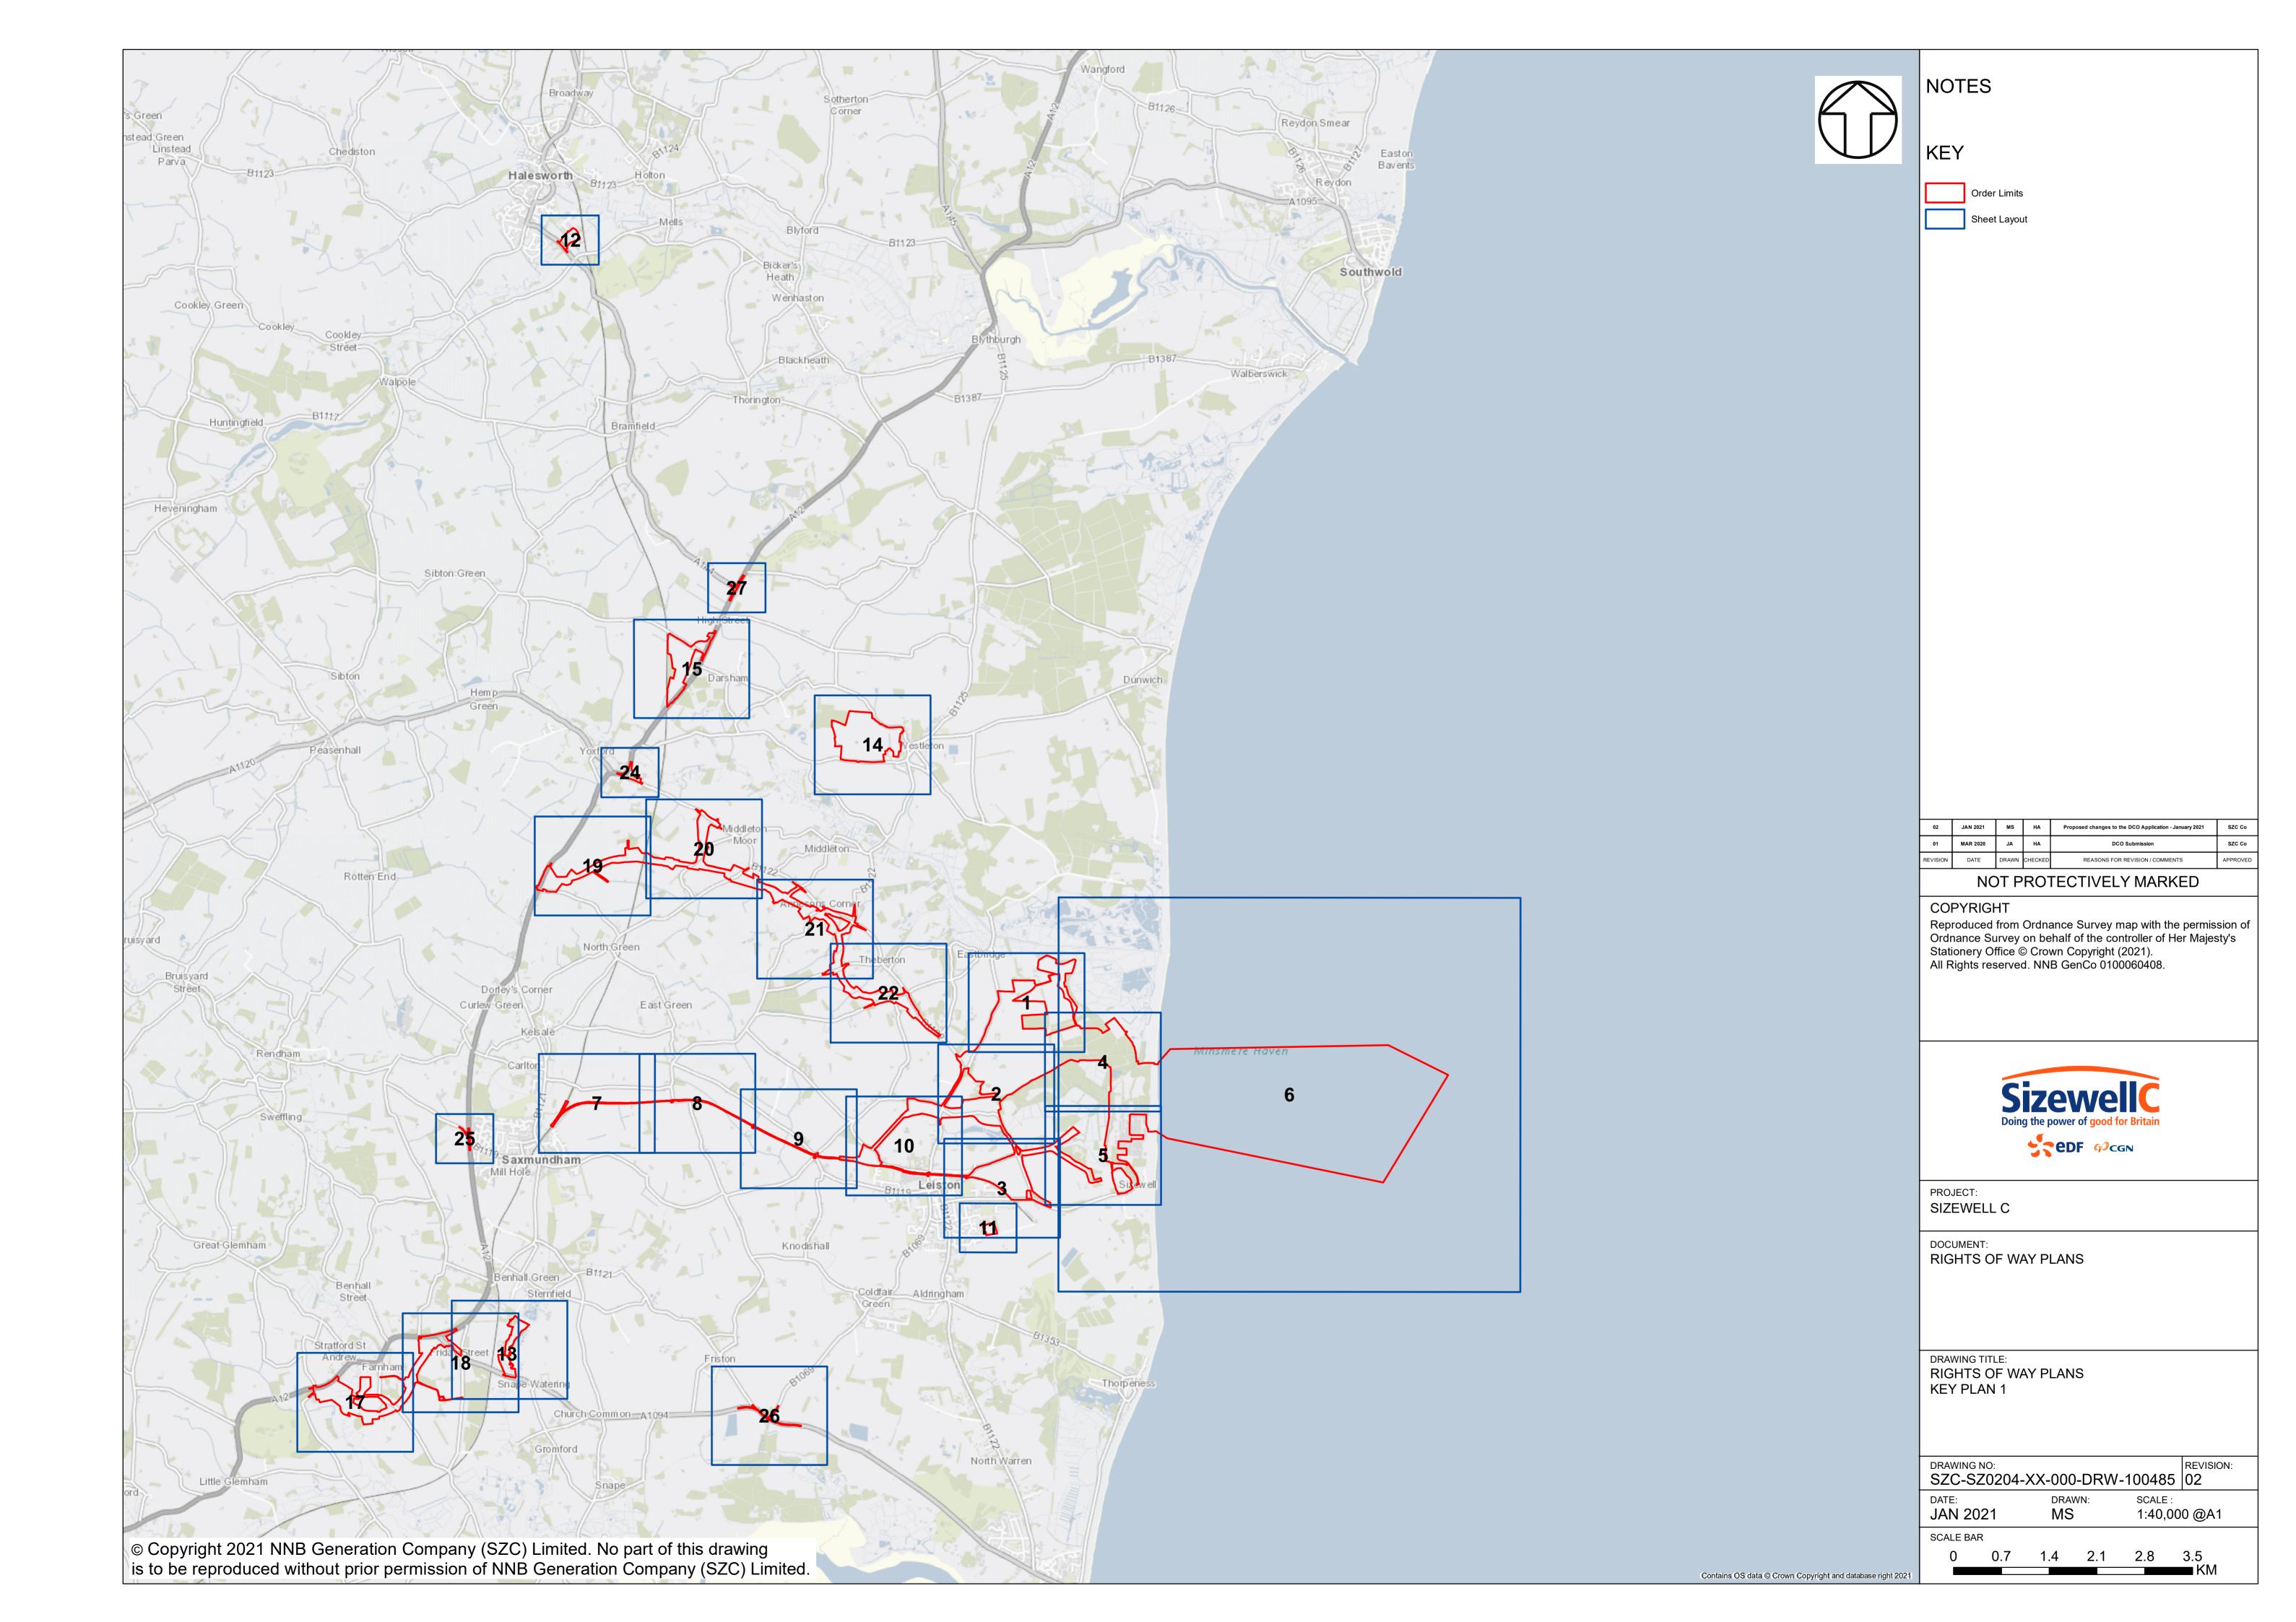

### **Access and Public Rights of Way Plans – For Approval**

| Drawing Number               | Revision | Drawing Title                                                                 | Scale    | Sheet Size |
|------------------------------|----------|-------------------------------------------------------------------------------|----------|------------|
| SZC-SZ0204-XX-000-DRW-100471 | 02       | Rights of Way Plans Overview                                                  | 1:125000 | A1         |
| SZC-SZ0204-XX-000-DRW-100485 | 02       | Rights of Way Key Plan 1                                                      | 1:40000  | A1         |
| SZC-SZ0204-XX-000-DRW-100486 | 02       | Rights of Way Key Plan 2                                                      | 1:40000  | A1         |
| SZC-SZ0704-XX-000-DRW-100513 | 01       | Rights of Way Key Plan 3                                                      | 1:40000  | A1         |
| SZC-SZ0204-XX-000-DRW-100342 | 02       | Main Development Site and Rail Rights of Way Plans - Sheet 1 of 28            | 1:2500   | A1         |
| SZC-SZ0204-XX-000-DRW-100344 | 03       | Main Development Site and Rail Rights of Way Plans - Sheet 2 of 28            | 1:2500   | A1         |
| SZC-SZ0204-XX-000-DRW-100346 | 02       | Main Development Site and Rail Rights of Way Plans - Sheet 3 of 28            | 1:2500   | A1         |
| SZC-SZ0204-XX-000-DRW-100343 | 02       | Main Development Site and Rail Rights of Way Plans - Sheet 4 of 28            | 1:2500   | A1         |
| SZC-SZ0204-XX-000-DRW-100347 | 02       | Main Development Site and Rail Rights of Way Plans - Sheet 5 of 28            | 1:2500   | A1         |
| SZC-SZ0204-XX-000-DRW-100345 | 02       | Main Development Site and Rail Rights of Way Plans - Sheet 6 of 28            | 1:2500   | A1         |
| SZC-SZ0204-XX-000-DRW-100357 | 02       | Main Development Site and Rail Rights of Way Plans - Sheet 7 of 28            | 1:2500   | A1         |
| SZC-SZ0204-XX-000-DRW-100358 | 02       | Main Development Site and Rail Rights of Way Plans - Sheet 8 of 28            | 1:2500   | A1         |
| SZC-SZ0204-XX-000-DRW-100359 | 02       | Main Development Site and Rail Rights of Way Plans - Sheet 9 of 28            | 1:2500   | A1         |
| SZC-SZ0204-XX-000-DRW-100360 | 02       | Main Development Site and Rail Rights of Way Plans - Sheet 10 of 28           | 1:2500   | A1         |
| SZC-SZ0204-XX-000-DRW-100418 | 02       | Sports Facilities Rights of Way Plans - Sheet 11 of 28                        | 1:2500   | A1         |
| SZC-SZ0204-XX-000-DRW-100483 | 02       | Fen Meadow (Halesworth) Rights of Way Plans - Sheet 12 of 28                  | 1:2500   | A1         |
| SZC-SZ0204-XX-000-DRW-100417 | 02       | Fen Meadow (Benhall) Rights of Way Plans - Sheet 13 of 28                     | 1:2500   | A1         |
| SZC-SZ0204-XX-000-DRW-100419 | 02       | Marsh Harrier Habitat Rights of Way Plans - Sheet 14 of 28                    | 1:2500   | A1         |
| SZC-SZ0204-XX-000-DRW-100334 | 02       | Northern Park and Ride Rights of Way Plans - Sheet 15 of 28                   | 1:2500   | A1         |
| SZC-SZ0204-XX-000-DRW-100335 | 02       | Southern Park and Ride Rights of Way Plans - Sheet 16 of 28                   | 1:2500   | A1         |
| SZC-SZ0204-XX-000-DRW-100336 | 03       | Two Village Bypass Rights of Way Plans - Sheet 17 of 28                       | 1:2500   | A1         |
| SZC-SZ0204-XX-000-DRW-100337 | 03       | Two Village Bypass Rights of Way Plans - Sheet 18 of 28                       | 1:2500   | A1         |
| SZC-SZ0204-XX-000-DRW-100338 | 02       | Sizewell Link Road Rights of Way Plans - Sheet 19 of 28                       | 1:2500   | A1         |
| SZC-SZ0204-XX-000-DRW-100339 | 03       | Sizewell Link Road Rights of Way Plans - Sheet 20 of 28                       | 1:2500   | A1         |
| SZC-SZ0204-XX-000-DRW-100340 | 03       | Sizewell Link Road Rights of Way Plans - Sheet 21 of 28                       | 1:2500   | A1         |
| SZC-SZ0204-XX-000-DRW-100341 | 03       | Sizewell Link Road Rights of Way Plans - Sheet 22 of 28                       | 1:2500   | A1         |
| SZC-SZ0204-XX-000-DRW-100354 | 02       | Freight Management Facility Rights of Way Plans - Sheet 23 of 28              | 1:2500   | A1         |
| SZC-SZ0204-XX-000-DRW-100348 | 02       | Yoxford Roundabout Rights of Way Plans - Sheet 24 of 28                       | 1:1250   | A1         |
| SZC-SZ0204-XX-000-DRW-100353 | 02       | A12/B1119 Junction at Saxmundham Rights of Way Plans - Sheet 25 of 28         | 1:1250   | A1         |
| SZC-SZ0204-XX-000-DRW-100350 | 02       | A1094/B1069 Junction South of Knodishall Rights of Way Plans - Sheet 26 of 28 | 1:2500   | A1         |

## Access and Public Rights of Way Plans For Approval – Revisions Schedule

| Drawing Number               | Revision | Drawing Title                                                       | Amendments                                                                                                                                                                      |
|------------------------------|----------|---------------------------------------------------------------------|---------------------------------------------------------------------------------------------------------------------------------------------------------------------------------|
| SZC-SZ0204-XX-000-DRW-100471 | 02       | Rights of Way Plans Overview                                        | Reflect updates to Order Limits                                                                                                                                                 |
| SZC-SZ0204-XX-000-DRW-100485 | 02       | Rights of Way Key Plan 1                                            | Reflect updates to Order Limits                                                                                                                                                 |
| SZC-SZ0204-XX-000-DRW-100486 | 02       | Rights of Way Key Plan 2                                            | Reflect updates to Order Limits                                                                                                                                                 |
| SZC-SZ0704-XX-000-DRW-100513 | 01       | Rights of Way Key Plan 3                                            | New Plan                                                                                                                                                                        |
| SZC-SZ0204-XX-000-DRW-100342 | 02       | Main Development Site and Rail Rights of Way Plans - Sheet 1 of 28  | Reflect updates to Order Limits and clarification on footpath status                                                                                                            |
| SZC-SZ0204-XX-000-DRW-100344 | 03       | Main Development Site and Rail Rights of Way Plans - Sheet 2 of 28  | Reflect updates to Order Limits. Clarification on footpath status, and inclusion of new footpath link between Aldhurst Farm and Kenton Hills                                    |
| SZC-SZ0204-XX-000-DRW-100346 | 02       | Main Development Site and Rail Rights of Way Plans - Sheet 3 of 28  | Reflect updates to Order Limits and clarification on footpath status                                                                                                            |
| SZC-SZ0204-XX-000-DRW-100343 | 02       | Main Development Site and Rail Rights of Way Plans - Sheet 4 of 28  | Reflect updates to Order Limits and clarification on footpath status                                                                                                            |
| SZC-SZ0204-XX-000-DRW-100347 | 02       | Main Development Site and Rail Rights of Way Plans - Sheet 5 of 28  | Reflect updates to Order Limits and clarification on footpath status                                                                                                            |
| SZC-SZ0204-XX-000-DRW-100345 | 02       | Main Development Site and Rail Rights of Way Plans - Sheet 6 of 28  | Reflect updates to Order Limits and clarification on footpath status                                                                                                            |
| SZC-SZ0204-XX-000-DRW-100357 | 02       | Main Development Site and Rail Rights of Way Plans - Sheet 7 of 28  | Reflect updates to Order Limits and clarification on footpath status                                                                                                            |
| SZC-SZ0204-XX-000-DRW-100358 | 02       | Main Development Site and Rail Rights of Way Plans - Sheet 8 of 28  | Reflect updates to Order Limits and clarification on footpath status                                                                                                            |
| SZC-SZ0204-XX-000-DRW-100359 | 02       | Main Development Site and Rail Rights of Way Plans - Sheet 9 of 28  | Reflect updates to Order Limits and clarification on footpath status                                                                                                            |
| SZC-SZ0204-XX-000-DRW-100360 | 02       | Main Development Site and Rail Rights of Way Plans - Sheet 10 of 28 | Reflect updates to Order Limits and clarification on footpath status                                                                                                            |
| SZC-SZ0204-XX-000-DRW-100418 | 02       | Sports Facilities Rights of Way Plans - Sheet 11 of 28              | Update drawing number to out of 28                                                                                                                                              |
| SZC-SZ0204-XX-000-DRW-100483 | 02       | Fen Meadow (Halesworth) Rights of Way Plans - Sheet 12 of 28        | Update drawing number to out of 28                                                                                                                                              |
| SZC-SZ0204-XX-000-DRW-100417 | 02       | Fen Meadow (Benhall) Rights of Way Plans - Sheet 13 of 28           | Update drawing number to out of 28                                                                                                                                              |
| SZC-SZ0204-XX-000-DRW-100419 | 02       | Marsh Harrier Habitat Rights of Way Plans - Sheet 14 of 28          | Update drawing number to out of 28                                                                                                                                              |
| SZC-SZ0204-XX-000-DRW-100334 | 02       | Northern Park and Ride Rights of Way Plans - Sheet 15 of 28         | Minor reduction to the Order Limits due to a mapping/boundary discrepancy and design refinement. Update drawing number to out of 28 and clarification on footpath status        |
| SZC-SZ0204-XX-000-DRW-100335 | 02       | Southern Park and Ride Rights of Way Plans - Sheet 16 of 28         | Reduction due to review of land ownership boundaries and design development. Update drawing number to out of 28 and clarification on footpath status                            |
| SZC-SZ0204-XX-000-DRW-100336 | 03       | Two Village Bypass Rights of Way Plans - Sheet 17 of 28             | Change in Order Limits to reflect latest design. Clarification on private means of access. Clarification on footpath status, and update drawing number to out of 28             |
| SZC-SZ0204-XX-000-DRW-100337 | 03       | Two Village Bypass Rights of Way Plans - Sheet 18 of 28             | Change in Order Limits to reflect latest design. Clarification on footpath status. Update drawing number to out of 28 and inclusion of footpath diversion around Walk Barn Farm |

#### **Access and Public Rights of Way Plans For Approval – Revisions Schedule**

| Drawing Number               | Revision | Drawing Title                                                                 | Amendments                                                                                                                                                                                                                                                                                     |
|------------------------------|----------|-------------------------------------------------------------------------------|------------------------------------------------------------------------------------------------------------------------------------------------------------------------------------------------------------------------------------------------------------------------------------------------|
| SZC-SZ0204-XX-000-DRW-100338 | 02       | Sizewell Link Road Rights of Way Plans - Sheet 19 of 28                       | Change in Order Limits to reflect latest design. Clarification on private means of access. Clarification on footpath status. Update drawing number to out of 28 and change to permanent footpath diversions to reflect latest design                                                           |
| SZC-SZ0204-XX-000-DRW-100339 | 03       | Sizewell Link Road Rights of Way Plans - Sheet 20 of 28                       | Change in Order Limits to reflect latest design. Clarification on footpath status. Update drawing number to out of 28 and change to permanent footpath diversions to reflect latest design                                                                                                     |
| SZC-SZ0204-XX-000-DRW-100340 | 03       | Sizewell Link Road Rights of Way Plans - Sheet 21 of 28                       | Change in Order Limits to reflect latest design. Clarification on private means of access. Clarification on footpath status. Update drawing number to out of 28 and change to permanent footpath diversions to reflect latest design                                                           |
| SZC-SZ0204-XX-000-DRW-100341 | 03       | Sizewell Link Road Rights of Way Plans - Sheet 22 of 28                       | Change in Order Limits to reflect latest design. Inclusion of permanent footpath diversion on northern side of Sizewell Link Road east of Moat Road. Clarification on footpath status. Update drawing number to out of 28 and change to permanent footpath diversions to reflect latest design |
| SZC-SZ0204-XX-000-DRW-100354 | 02       | Freight Management Facility Rights of Way Plans - Sheet 23 of 28              | No change to Order Limits, but update drawing number to out of 28                                                                                                                                                                                                                              |
| SZC-SZ0204-XX-000-DRW-100348 | 02       | Yoxford Roundabout Rights of Way Plans - Sheet 24 of 28                       | Reduction due to land ownership boundaries. Update drawing number to out of 28. Clarification on footpath status                                                                                                                                                                               |
| SZC-SZ0204-XX-000-DRW-100353 | 02       | A12/B1119 Junction at Saxmundham Rights of Way Plans - Sheet 25 of 28         | Minor reduction to the Order Limits due to a mapping/ boundary discrepancy. Update drawing number to out of 28                                                                                                                                                                                 |
| SZC-SZ0204-XX-000-DRW-100350 | 02       | A1094/B1069 Junction South of Knodishall Rights of Way Plans - Sheet 26 of 28 | Minor reduction to the Order Limits due to a mapping/boundary discrepancy. Update drawing number to out of 28                                                                                                                                                                                  |
| SZC-SZ0204-XX-000-DRW-100352 | 02       | A12 / A144 Junction South of Bramfield Rights of Way Plans - Sheet 27 of 28   | No change to Order Limits. Update drawing number to out of 28                                                                                                                                                                                                                                  |
| SZC-SZ0704-XX-000-DRW-100355 | 01       | Pakenham Fen Meadow Rights of Way Plans - Sheet 28 of 28                      | New Scheme                                                                                                                                                                                                                                                                                     |