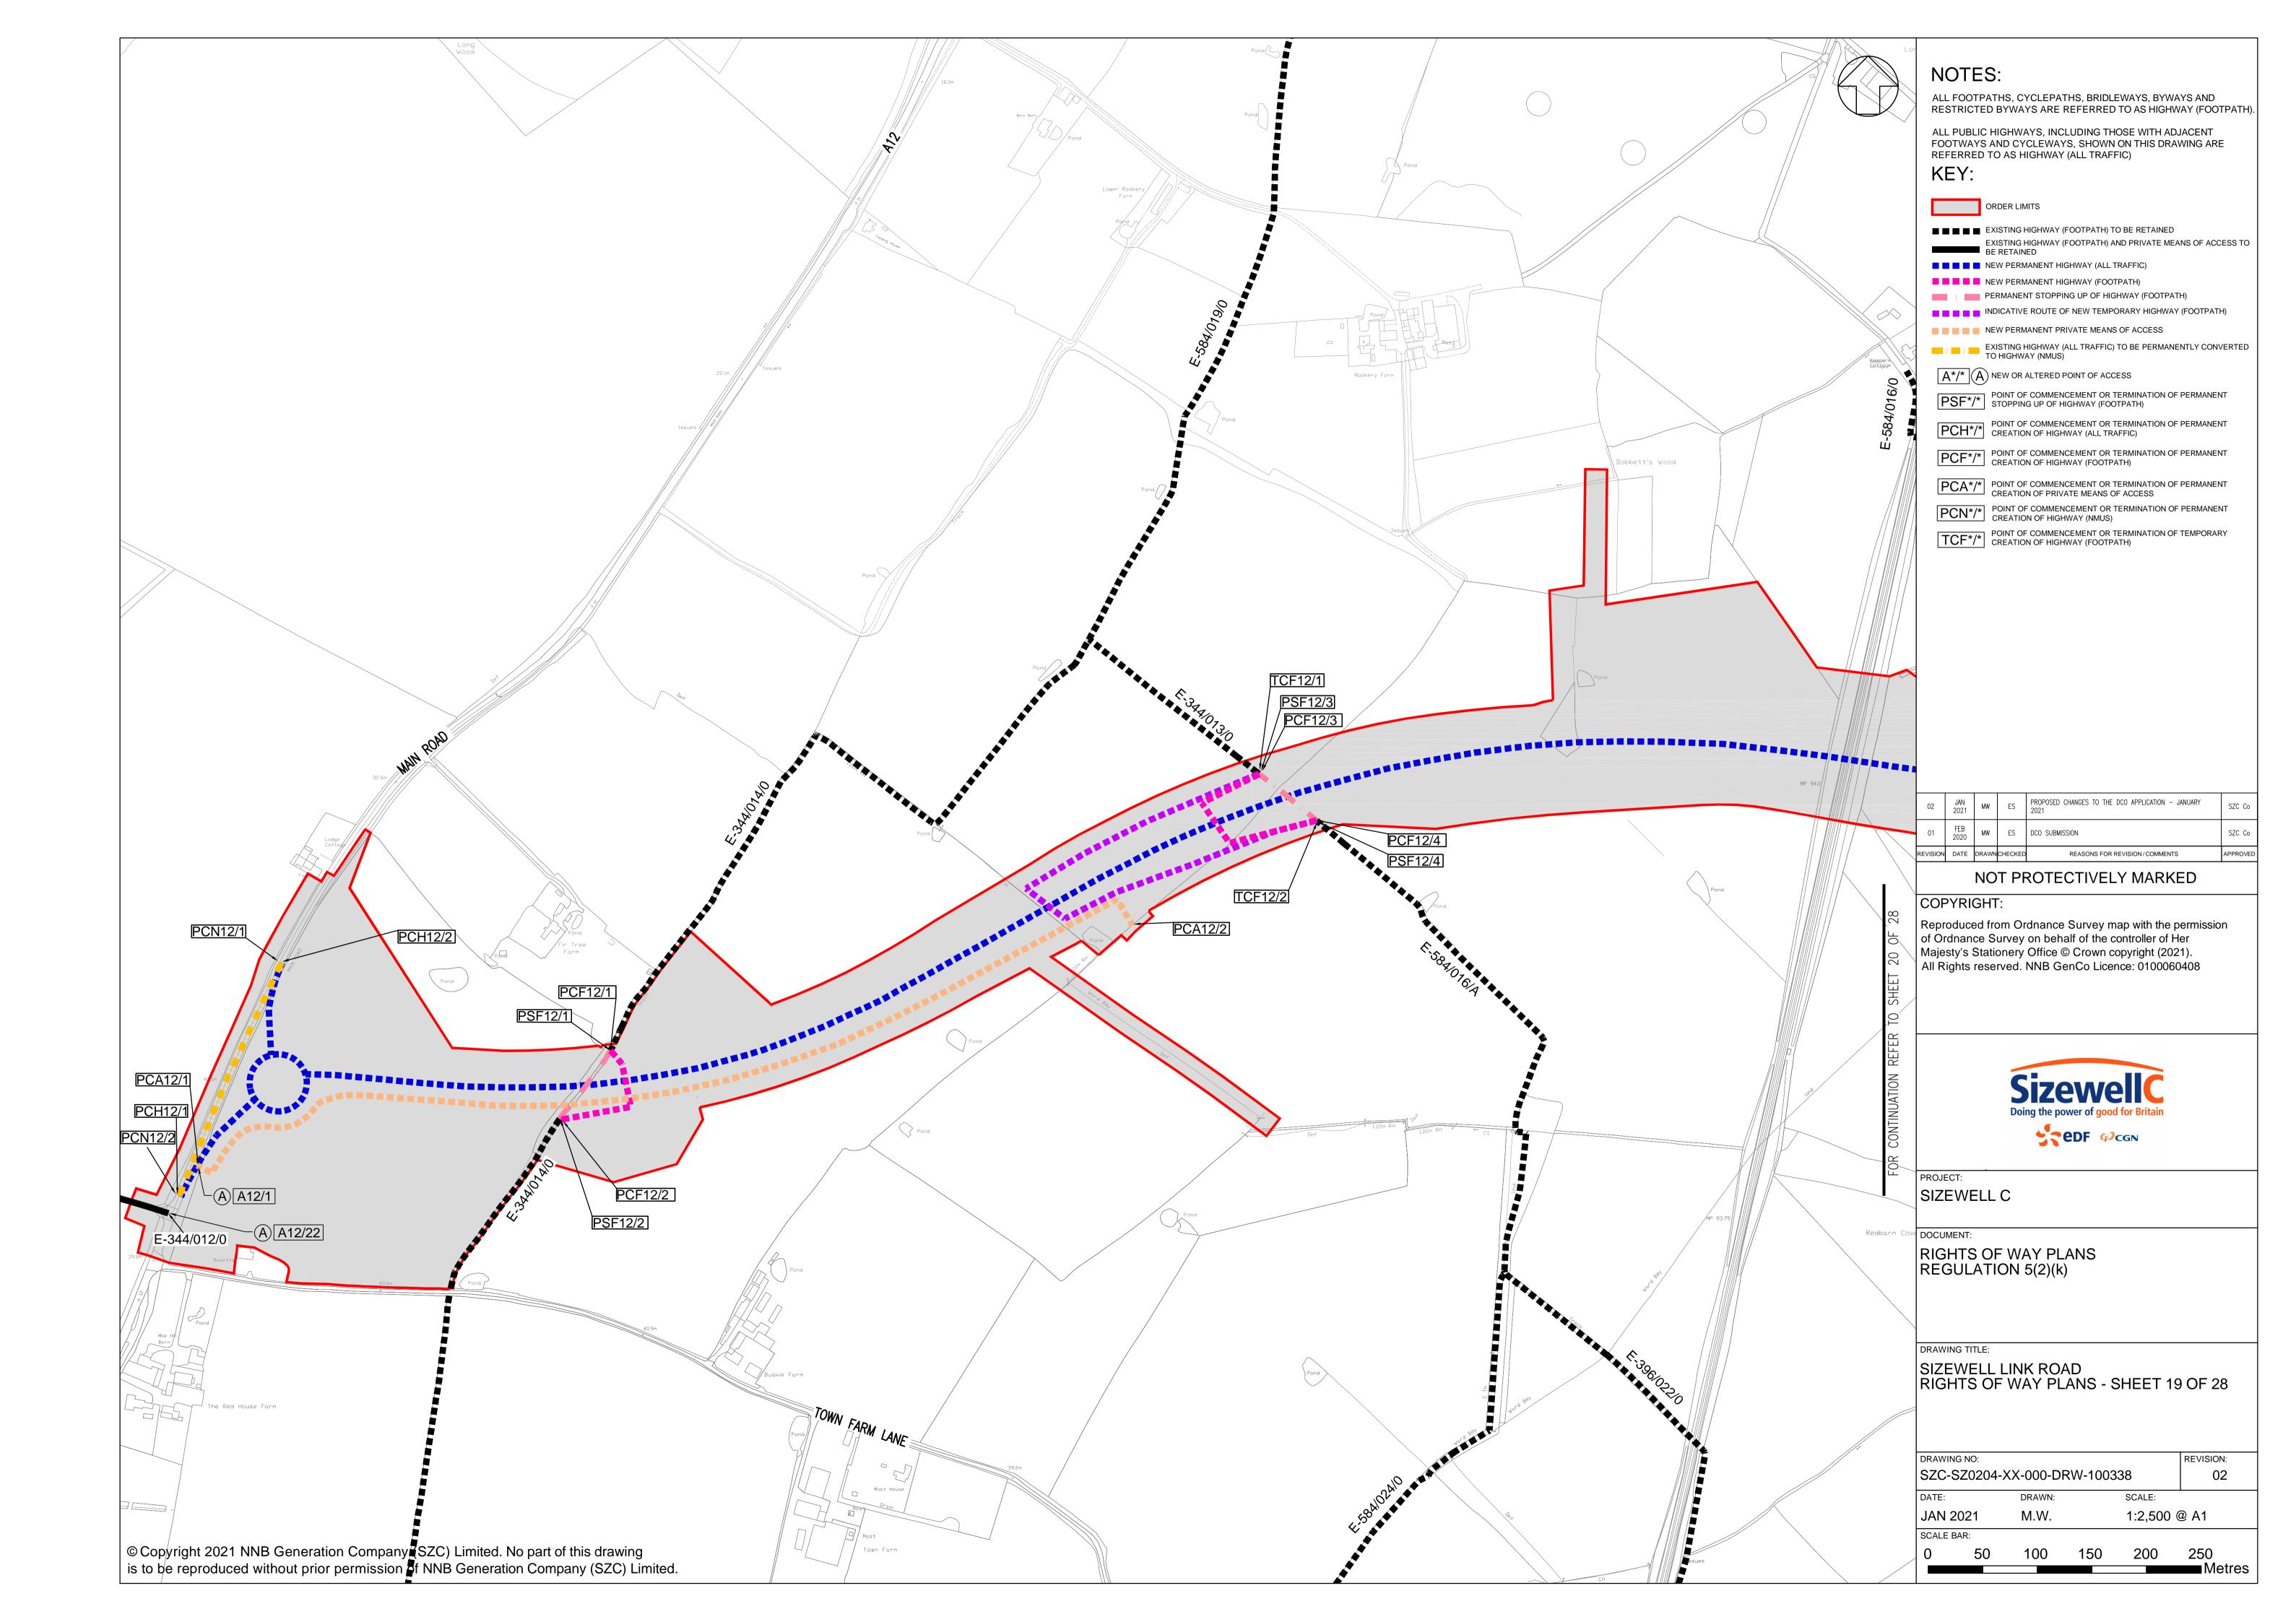

### **Access and Public Rights of Way Plans – For Approval**

| Drawing Number               | Revision | Drawing Title                                                                 | Scale    | Sheet Size |
|------------------------------|----------|-------------------------------------------------------------------------------|----------|------------|
| SZC-SZ0204-XX-000-DRW-100471 | 02       | Rights of Way Plans Overview                                                  | 1:125000 | A1         |
| SZC-SZ0204-XX-000-DRW-100485 | 02       | Rights of Way Key Plan 1                                                      | 1:40000  | A1         |
| SZC-SZ0204-XX-000-DRW-100486 | 02       | Rights of Way Key Plan 2                                                      | 1:40000  | A1         |
| SZC-SZ0704-XX-000-DRW-100513 | 01       | Rights of Way Key Plan 3                                                      | 1:40000  | A1         |
| SZC-SZ0204-XX-000-DRW-100342 | 02       | Main Development Site and Rail Rights of Way Plans - Sheet 1 of 28            | 1:2500   | A1         |
| SZC-SZ0204-XX-000-DRW-100344 | 03       | Main Development Site and Rail Rights of Way Plans - Sheet 2 of 28            | 1:2500   | A1         |
| SZC-SZ0204-XX-000-DRW-100346 | 02       | Main Development Site and Rail Rights of Way Plans - Sheet 3 of 28            | 1:2500   | A1         |
| SZC-SZ0204-XX-000-DRW-100343 | 02       | Main Development Site and Rail Rights of Way Plans - Sheet 4 of 28            | 1:2500   | A1         |
| SZC-SZ0204-XX-000-DRW-100347 | 02       | Main Development Site and Rail Rights of Way Plans - Sheet 5 of 28            | 1:2500   | A1         |
| SZC-SZ0204-XX-000-DRW-100345 | 02       | Main Development Site and Rail Rights of Way Plans - Sheet 6 of 28            | 1:2500   | A1         |
| SZC-SZ0204-XX-000-DRW-100357 | 02       | Main Development Site and Rail Rights of Way Plans - Sheet 7 of 28            | 1:2500   | A1         |
| SZC-SZ0204-XX-000-DRW-100358 | 02       | Main Development Site and Rail Rights of Way Plans - Sheet 8 of 28            | 1:2500   | A1         |
| SZC-SZ0204-XX-000-DRW-100359 | 02       | Main Development Site and Rail Rights of Way Plans - Sheet 9 of 28            | 1:2500   | A1         |
| SZC-SZ0204-XX-000-DRW-100360 | 02       | Main Development Site and Rail Rights of Way Plans - Sheet 10 of 28           | 1:2500   | A1         |
| SZC-SZ0204-XX-000-DRW-100418 | 02       | Sports Facilities Rights of Way Plans - Sheet 11 of 28                        | 1:2500   | A1         |
| SZC-SZ0204-XX-000-DRW-100483 | 02       | Fen Meadow (Halesworth) Rights of Way Plans - Sheet 12 of 28                  | 1:2500   | A1         |
| SZC-SZ0204-XX-000-DRW-100417 | 02       | Fen Meadow (Benhall) Rights of Way Plans - Sheet 13 of 28                     | 1:2500   | A1         |
| SZC-SZ0204-XX-000-DRW-100419 | 02       | Marsh Harrier Habitat Rights of Way Plans - Sheet 14 of 28                    | 1:2500   | A1         |
| SZC-SZ0204-XX-000-DRW-100334 | 02       | Northern Park and Ride Rights of Way Plans - Sheet 15 of 28                   | 1:2500   | A1         |
| SZC-SZ0204-XX-000-DRW-100335 | 02       | Southern Park and Ride Rights of Way Plans - Sheet 16 of 28                   | 1:2500   | A1         |
| SZC-SZ0204-XX-000-DRW-100336 | 03       | Two Village Bypass Rights of Way Plans - Sheet 17 of 28                       | 1:2500   | A1         |
| SZC-SZ0204-XX-000-DRW-100337 | 03       | Two Village Bypass Rights of Way Plans - Sheet 18 of 28                       | 1:2500   | A1         |
| SZC-SZ0204-XX-000-DRW-100338 | 02       | Sizewell Link Road Rights of Way Plans - Sheet 19 of 28                       | 1:2500   | A1         |
| SZC-SZ0204-XX-000-DRW-100339 | 03       | Sizewell Link Road Rights of Way Plans - Sheet 20 of 28                       | 1:2500   | A1         |
| SZC-SZ0204-XX-000-DRW-100340 | 03       | Sizewell Link Road Rights of Way Plans - Sheet 21 of 28                       | 1:2500   | A1         |
| SZC-SZ0204-XX-000-DRW-100341 | 03       | Sizewell Link Road Rights of Way Plans - Sheet 22 of 28                       | 1:2500   | A1         |
| SZC-SZ0204-XX-000-DRW-100354 | 02       | Freight Management Facility Rights of Way Plans - Sheet 23 of 28              | 1:2500   | A1         |
| SZC-SZ0204-XX-000-DRW-100348 | 02       | Yoxford Roundabout Rights of Way Plans - Sheet 24 of 28                       | 1:1250   | A1         |
| SZC-SZ0204-XX-000-DRW-100353 | 02       | A12/B1119 Junction at Saxmundham Rights of Way Plans - Sheet 25 of 28         | 1:1250   | A1         |
| SZC-SZ0204-XX-000-DRW-100350 | 02       | A1094/B1069 Junction South of Knodishall Rights of Way Plans - Sheet 26 of 28 | 1:2500   | A1         |

#### **Access and Public Rights of Way Plans For Approval – Revisions Schedule**

| Drawing Number               | Revision | Drawing Title                                                                 | Amendments                                                                                                                                                                                                                                                                                     |
|------------------------------|----------|-------------------------------------------------------------------------------|------------------------------------------------------------------------------------------------------------------------------------------------------------------------------------------------------------------------------------------------------------------------------------------------|
| SZC-SZ0204-XX-000-DRW-100338 | 02       | Sizewell Link Road Rights of Way Plans - Sheet 19 of 28                       | Change in Order Limits to reflect latest design. Clarification on private means of access. Clarification on footpath status. Update drawing number to out of 28 and change to permanent footpath diversions to reflect latest design                                                           |
| SZC-SZ0204-XX-000-DRW-100339 | 03       | Sizewell Link Road Rights of Way Plans - Sheet 20 of 28                       | Change in Order Limits to reflect latest design. Clarification on footpath status. Update drawing number to out of 28 and change to permanent footpath diversions to reflect latest design                                                                                                     |
| SZC-SZ0204-XX-000-DRW-100340 | 03       | Sizewell Link Road Rights of Way Plans - Sheet 21 of 28                       | Change in Order Limits to reflect latest design. Clarification on private means of access. Clarification on footpath status. Update drawing number to out of 28 and change to permanent footpath diversions to reflect latest design                                                           |
| SZC-SZ0204-XX-000-DRW-100341 | 03       | Sizewell Link Road Rights of Way Plans - Sheet 22 of 28                       | Change in Order Limits to reflect latest design. Inclusion of permanent footpath diversion on northern side of Sizewell Link Road east of Moat Road. Clarification on footpath status. Update drawing number to out of 28 and change to permanent footpath diversions to reflect latest design |
| SZC-SZ0204-XX-000-DRW-100354 | 02       | Freight Management Facility Rights of Way Plans - Sheet 23 of 28              | No change to Order Limits, but update drawing number to out of 28                                                                                                                                                                                                                              |
| SZC-SZ0204-XX-000-DRW-100348 | 02       | Yoxford Roundabout Rights of Way Plans - Sheet 24 of 28                       | Reduction due to land ownership boundaries. Update drawing number to out of 28. Clarification on footpath status                                                                                                                                                                               |
| SZC-SZ0204-XX-000-DRW-100353 | 02       | A12/B1119 Junction at Saxmundham Rights of Way Plans - Sheet 25 of 28         | Minor reduction to the Order Limits due to a mapping/ boundary discrepancy. Update drawing number to out of 28                                                                                                                                                                                 |
| SZC-SZ0204-XX-000-DRW-100350 | 02       | A1094/B1069 Junction South of Knodishall Rights of Way Plans - Sheet 26 of 28 | Minor reduction to the Order Limits due to a mapping/boundary discrepancy. Update drawing number to out of 28                                                                                                                                                                                  |
| SZC-SZ0204-XX-000-DRW-100352 | 02       | A12 / A144 Junction South of Bramfield Rights of Way Plans - Sheet 27 of 28   | No change to Order Limits. Update drawing number to out of 28                                                                                                                                                                                                                                  |
| SZC-SZ0704-XX-000-DRW-100355 | 01       | Pakenham Fen Meadow Rights of Way Plans - Sheet 28 of 28                      | New Scheme                                                                                                                                                                                                                                                                                     |