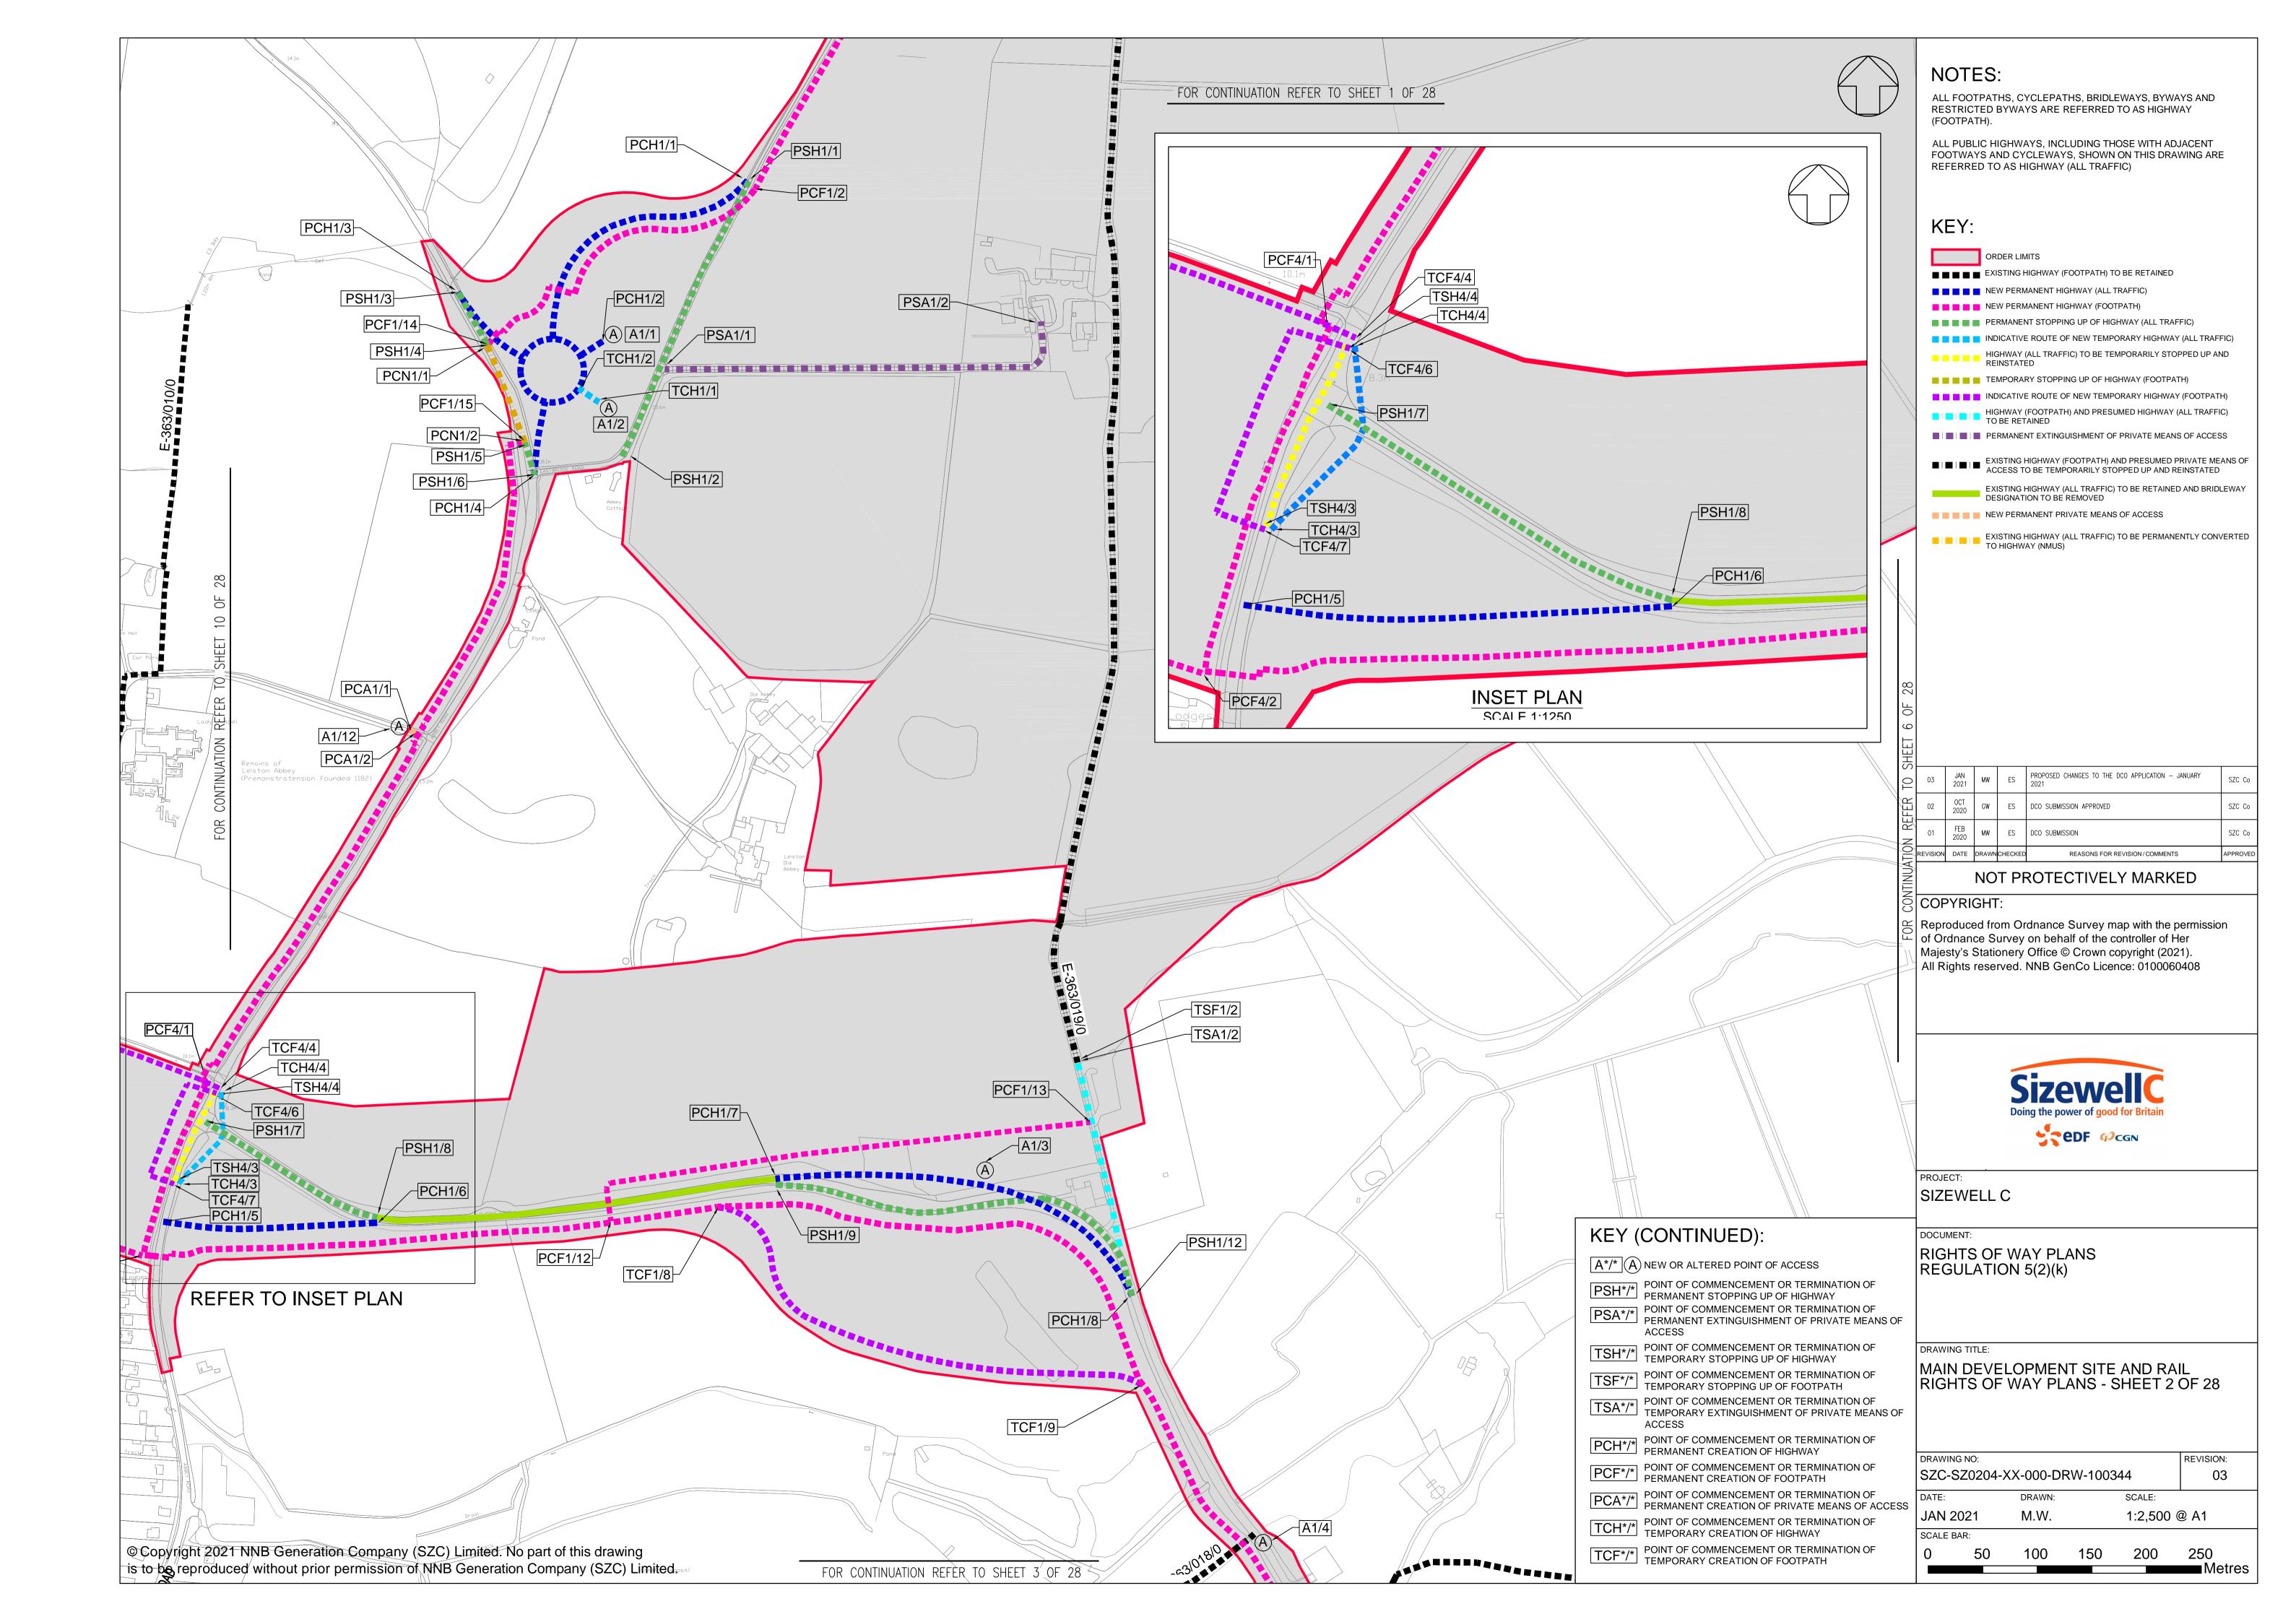

### **Access and Public Rights of Way Plans – For Approval**

| Drawing Number               | Revision | Drawing Title                                                                 | Scale    | Sheet Size |
|------------------------------|----------|-------------------------------------------------------------------------------|----------|------------|
| SZC-SZ0204-XX-000-DRW-100471 | 02       | Rights of Way Plans Overview                                                  | 1:125000 | A1         |
| SZC-SZ0204-XX-000-DRW-100485 | 02       | Rights of Way Key Plan 1                                                      | 1:40000  | A1         |
| SZC-SZ0204-XX-000-DRW-100486 | 02       | Rights of Way Key Plan 2                                                      | 1:40000  | A1         |
| SZC-SZ0704-XX-000-DRW-100513 | 01       | Rights of Way Key Plan 3                                                      | 1:40000  | A1         |
| SZC-SZ0204-XX-000-DRW-100342 | 02       | Main Development Site and Rail Rights of Way Plans - Sheet 1 of 28            | 1:2500   | A1         |
| SZC-SZ0204-XX-000-DRW-100344 | 03       | Main Development Site and Rail Rights of Way Plans - Sheet 2 of 28            | 1:2500   | A1         |
| SZC-SZ0204-XX-000-DRW-100346 | 02       | Main Development Site and Rail Rights of Way Plans - Sheet 3 of 28            | 1:2500   | A1         |
| SZC-SZ0204-XX-000-DRW-100343 | 02       | Main Development Site and Rail Rights of Way Plans - Sheet 4 of 28            | 1:2500   | A1         |
| SZC-SZ0204-XX-000-DRW-100347 | 02       | Main Development Site and Rail Rights of Way Plans - Sheet 5 of 28            | 1:2500   | A1         |
| SZC-SZ0204-XX-000-DRW-100345 | 02       | Main Development Site and Rail Rights of Way Plans - Sheet 6 of 28            | 1:2500   | A1         |
| SZC-SZ0204-XX-000-DRW-100357 | 02       | Main Development Site and Rail Rights of Way Plans - Sheet 7 of 28            | 1:2500   | A1         |
| SZC-SZ0204-XX-000-DRW-100358 | 02       | Main Development Site and Rail Rights of Way Plans - Sheet 8 of 28            | 1:2500   | A1         |
| SZC-SZ0204-XX-000-DRW-100359 | 02       | Main Development Site and Rail Rights of Way Plans - Sheet 9 of 28            | 1:2500   | A1         |
| SZC-SZ0204-XX-000-DRW-100360 | 02       | Main Development Site and Rail Rights of Way Plans - Sheet 10 of 28           | 1:2500   | A1         |
| SZC-SZ0204-XX-000-DRW-100418 | 02       | Sports Facilities Rights of Way Plans - Sheet 11 of 28                        | 1:2500   | A1         |
| SZC-SZ0204-XX-000-DRW-100483 | 02       | Fen Meadow (Halesworth) Rights of Way Plans - Sheet 12 of 28                  | 1:2500   | A1         |
| SZC-SZ0204-XX-000-DRW-100417 | 02       | Fen Meadow (Benhall) Rights of Way Plans - Sheet 13 of 28                     | 1:2500   | A1         |
| SZC-SZ0204-XX-000-DRW-100419 | 02       | Marsh Harrier Habitat Rights of Way Plans - Sheet 14 of 28                    | 1:2500   | A1         |
| SZC-SZ0204-XX-000-DRW-100334 | 02       | Northern Park and Ride Rights of Way Plans - Sheet 15 of 28                   | 1:2500   | A1         |
| SZC-SZ0204-XX-000-DRW-100335 | 02       | Southern Park and Ride Rights of Way Plans - Sheet 16 of 28                   | 1:2500   | A1         |
| SZC-SZ0204-XX-000-DRW-100336 | 03       | Two Village Bypass Rights of Way Plans - Sheet 17 of 28                       | 1:2500   | A1         |
| SZC-SZ0204-XX-000-DRW-100337 | 03       | Two Village Bypass Rights of Way Plans - Sheet 18 of 28                       | 1:2500   | A1         |
| SZC-SZ0204-XX-000-DRW-100338 | 02       | Sizewell Link Road Rights of Way Plans - Sheet 19 of 28                       | 1:2500   | A1         |
| SZC-SZ0204-XX-000-DRW-100339 | 03       | Sizewell Link Road Rights of Way Plans - Sheet 20 of 28                       | 1:2500   | A1         |
| SZC-SZ0204-XX-000-DRW-100340 | 03       | Sizewell Link Road Rights of Way Plans - Sheet 21 of 28                       | 1:2500   | A1         |
| SZC-SZ0204-XX-000-DRW-100341 | 03       | Sizewell Link Road Rights of Way Plans - Sheet 22 of 28                       | 1:2500   | A1         |
| SZC-SZ0204-XX-000-DRW-100354 | 02       | Freight Management Facility Rights of Way Plans - Sheet 23 of 28              | 1:2500   | A1         |
| SZC-SZ0204-XX-000-DRW-100348 | 02       | Yoxford Roundabout Rights of Way Plans - Sheet 24 of 28                       | 1:1250   | A1         |
| SZC-SZ0204-XX-000-DRW-100353 | 02       | A12/B1119 Junction at Saxmundham Rights of Way Plans - Sheet 25 of 28         | 1:1250   | A1         |
| SZC-SZ0204-XX-000-DRW-100350 | 02       | A1094/B1069 Junction South of Knodishall Rights of Way Plans - Sheet 26 of 28 | 1:2500   | A1         |

## Access and Public Rights of Way Plans For Approval – Revisions Schedule

| Drawing Number               | Revision | Drawing Title                                                       | Amendments                                                                                                                                                                      |
|------------------------------|----------|---------------------------------------------------------------------|---------------------------------------------------------------------------------------------------------------------------------------------------------------------------------|
| SZC-SZ0204-XX-000-DRW-100471 | 02       | Rights of Way Plans Overview                                        | Reflect updates to Order Limits                                                                                                                                                 |
| SZC-SZ0204-XX-000-DRW-100485 | 02       | Rights of Way Key Plan 1                                            | Reflect updates to Order Limits                                                                                                                                                 |
| SZC-SZ0204-XX-000-DRW-100486 | 02       | Rights of Way Key Plan 2                                            | Reflect updates to Order Limits                                                                                                                                                 |
| SZC-SZ0704-XX-000-DRW-100513 | 01       | Rights of Way Key Plan 3                                            | New Plan                                                                                                                                                                        |
| SZC-SZ0204-XX-000-DRW-100342 | 02       | Main Development Site and Rail Rights of Way Plans - Sheet 1 of 28  | Reflect updates to Order Limits and clarification on footpath status                                                                                                            |
| SZC-SZ0204-XX-000-DRW-100344 | 03       | Main Development Site and Rail Rights of Way Plans - Sheet 2 of 28  | Reflect updates to Order Limits. Clarification on footpath status, and inclusion of new footpath link between Aldhurst Farm and Kenton Hills                                    |
| SZC-SZ0204-XX-000-DRW-100346 | 02       | Main Development Site and Rail Rights of Way Plans - Sheet 3 of 28  | Reflect updates to Order Limits and clarification on footpath status                                                                                                            |
| SZC-SZ0204-XX-000-DRW-100343 | 02       | Main Development Site and Rail Rights of Way Plans - Sheet 4 of 28  | Reflect updates to Order Limits and clarification on footpath status                                                                                                            |
| SZC-SZ0204-XX-000-DRW-100347 | 02       | Main Development Site and Rail Rights of Way Plans - Sheet 5 of 28  | Reflect updates to Order Limits and clarification on footpath status                                                                                                            |
| SZC-SZ0204-XX-000-DRW-100345 | 02       | Main Development Site and Rail Rights of Way Plans - Sheet 6 of 28  | Reflect updates to Order Limits and clarification on footpath status                                                                                                            |
| SZC-SZ0204-XX-000-DRW-100357 | 02       | Main Development Site and Rail Rights of Way Plans - Sheet 7 of 28  | Reflect updates to Order Limits and clarification on footpath status                                                                                                            |
| SZC-SZ0204-XX-000-DRW-100358 | 02       | Main Development Site and Rail Rights of Way Plans - Sheet 8 of 28  | Reflect updates to Order Limits and clarification on footpath status                                                                                                            |
| SZC-SZ0204-XX-000-DRW-100359 | 02       | Main Development Site and Rail Rights of Way Plans - Sheet 9 of 28  | Reflect updates to Order Limits and clarification on footpath status                                                                                                            |
| SZC-SZ0204-XX-000-DRW-100360 | 02       | Main Development Site and Rail Rights of Way Plans - Sheet 10 of 28 | Reflect updates to Order Limits and clarification on footpath status                                                                                                            |
| SZC-SZ0204-XX-000-DRW-100418 | 02       | Sports Facilities Rights of Way Plans - Sheet 11 of 28              | Update drawing number to out of 28                                                                                                                                              |
| SZC-SZ0204-XX-000-DRW-100483 | 02       | Fen Meadow (Halesworth) Rights of Way Plans - Sheet 12 of 28        | Update drawing number to out of 28                                                                                                                                              |
| SZC-SZ0204-XX-000-DRW-100417 | 02       | Fen Meadow (Benhall) Rights of Way Plans - Sheet 13 of 28           | Update drawing number to out of 28                                                                                                                                              |
| SZC-SZ0204-XX-000-DRW-100419 | 02       | Marsh Harrier Habitat Rights of Way Plans - Sheet 14 of 28          | Update drawing number to out of 28                                                                                                                                              |
| SZC-SZ0204-XX-000-DRW-100334 | 02       | Northern Park and Ride Rights of Way Plans - Sheet 15 of 28         | Minor reduction to the Order Limits due to a mapping/boundary discrepancy and design refinement. Update drawing number to out of 28 and clarification on footpath status        |
| SZC-SZ0204-XX-000-DRW-100335 | 02       | Southern Park and Ride Rights of Way Plans - Sheet 16 of 28         | Reduction due to review of land ownership boundaries and design development. Update drawing number to out of 28 and clarification on footpath status                            |
| SZC-SZ0204-XX-000-DRW-100336 | 03       | Two Village Bypass Rights of Way Plans - Sheet 17 of 28             | Change in Order Limits to reflect latest design. Clarification on private means of access. Clarification on footpath status, and update drawing number to out of 28             |
| SZC-SZ0204-XX-000-DRW-100337 | 03       | Two Village Bypass Rights of Way Plans - Sheet 18 of 28             | Change in Order Limits to reflect latest design. Clarification on footpath status. Update drawing number to out of 28 and inclusion of footpath diversion around Walk Barn Farm |