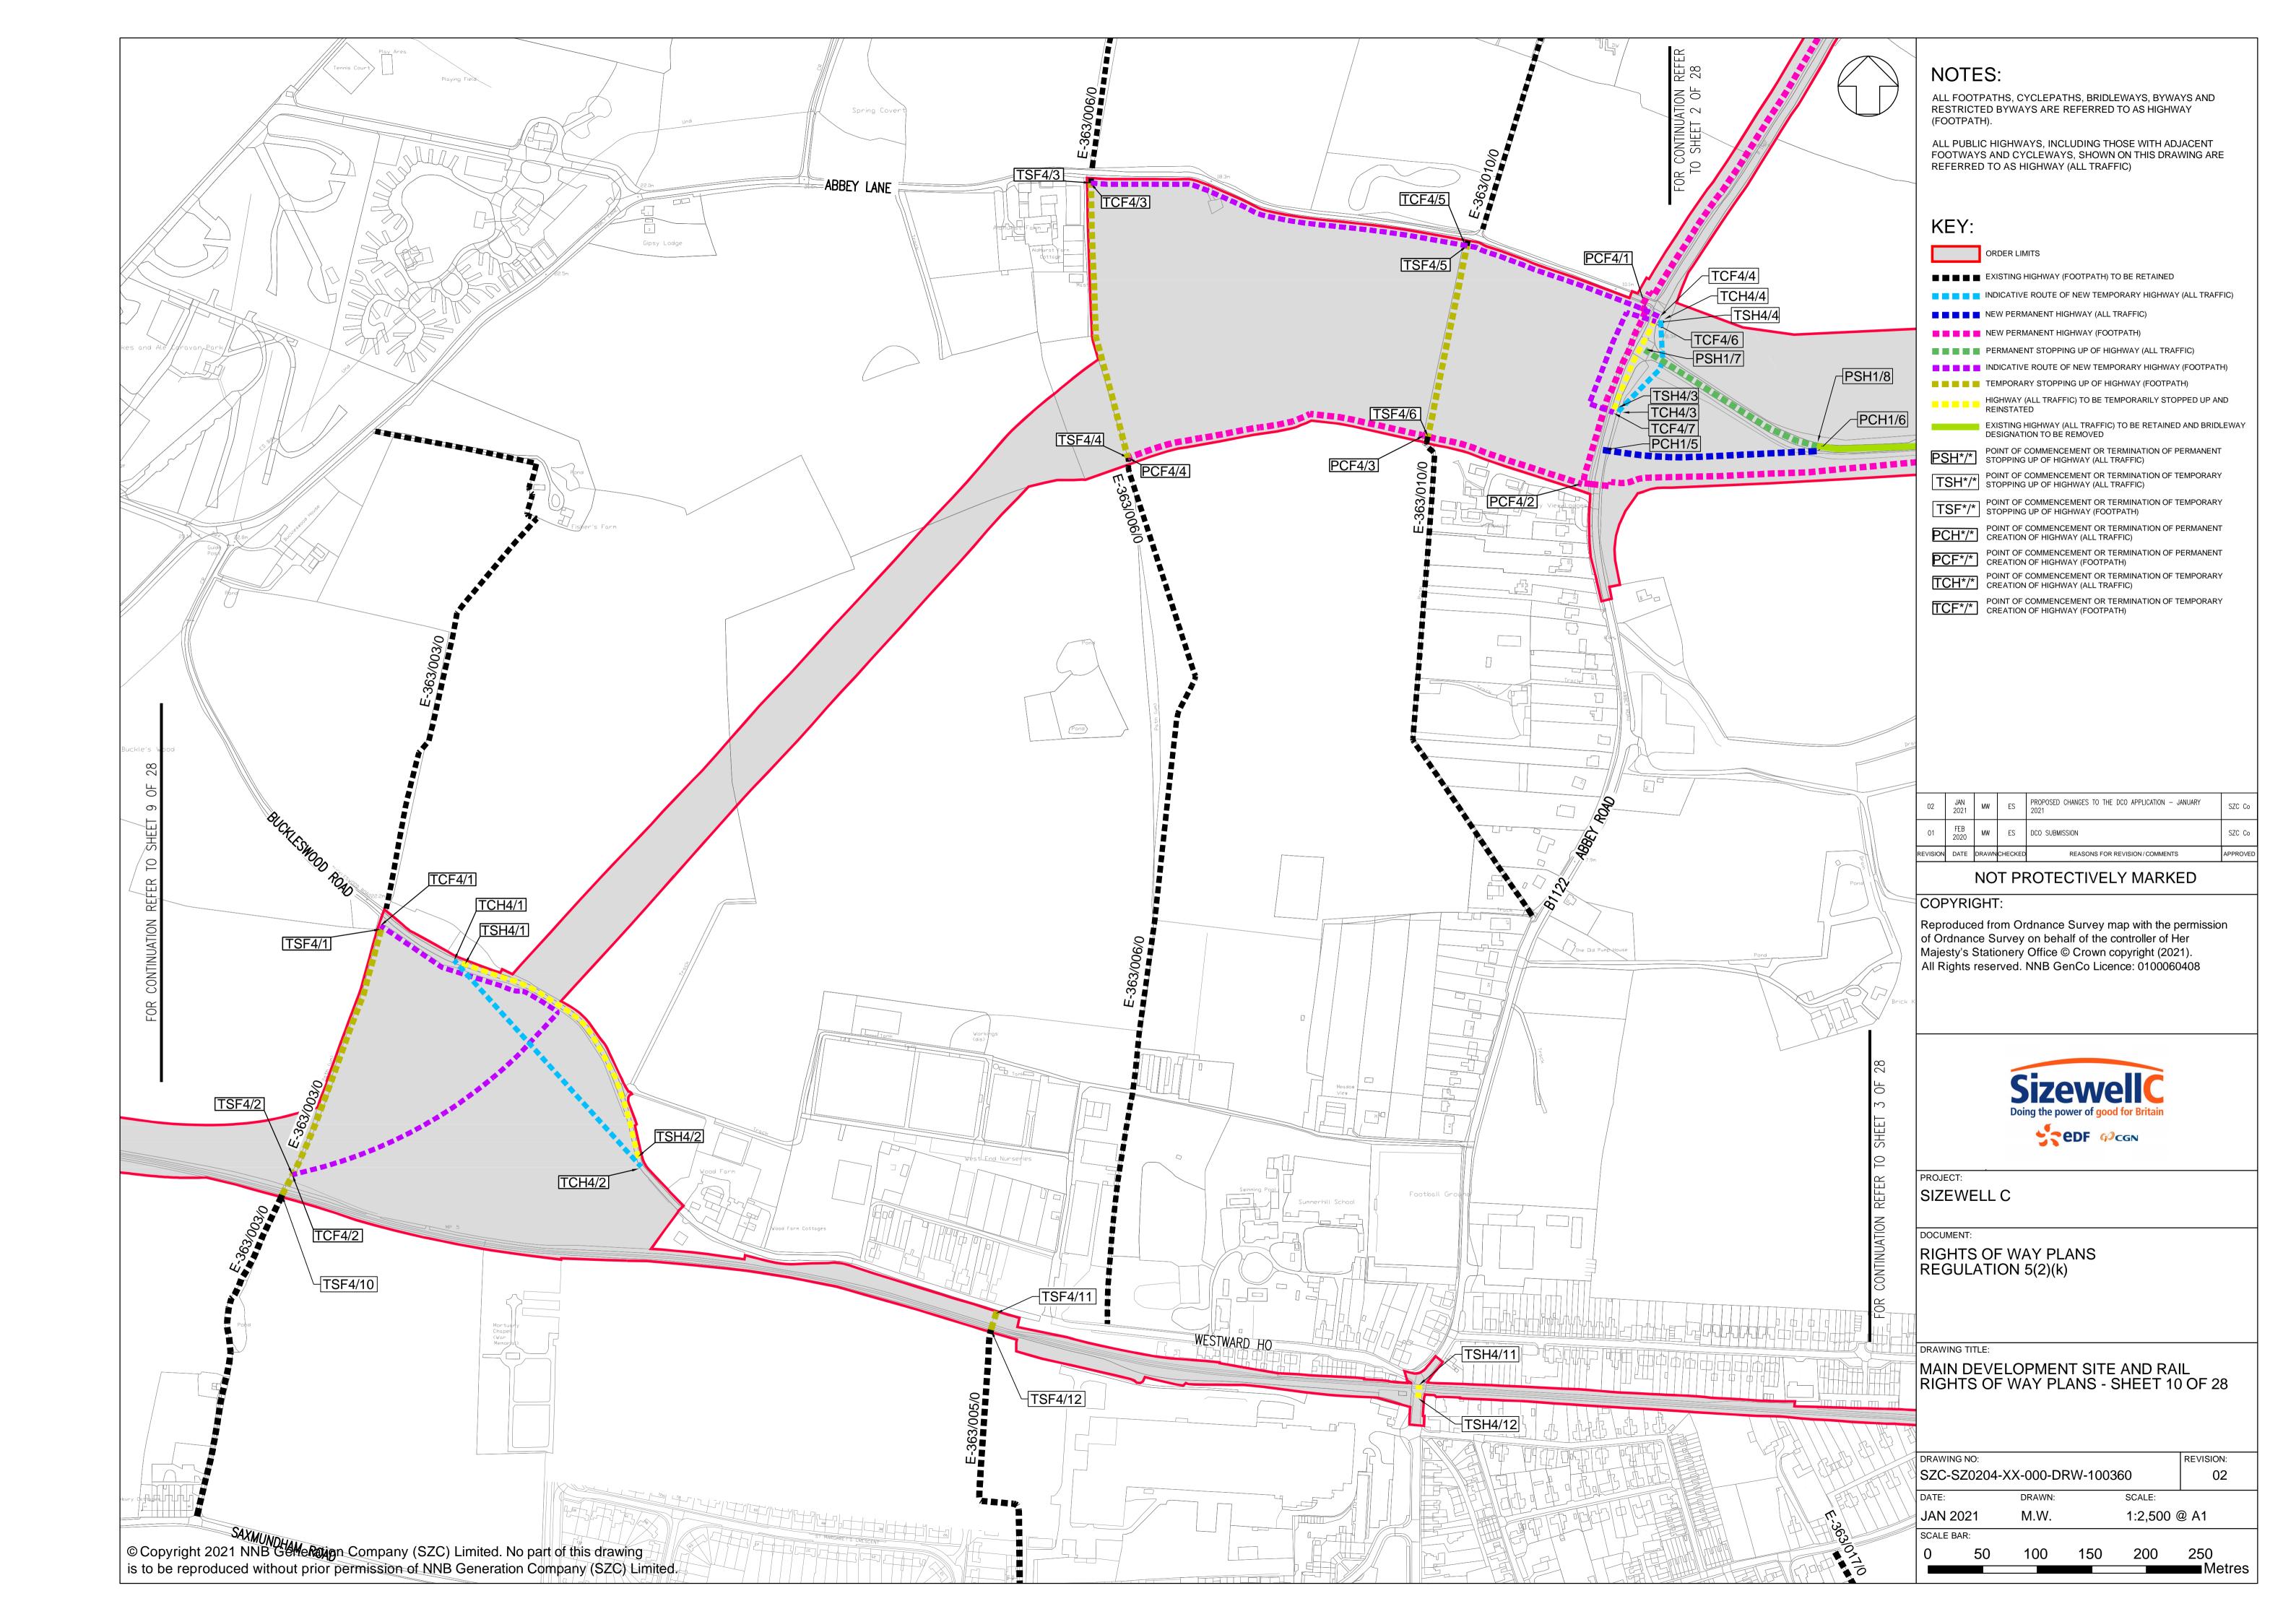

### **Access and Public Rights of Way Plans – For Approval**

| Drawing Number               | Revision | Drawing Title                                                                 | Scale    | Sheet Size |
|------------------------------|----------|-------------------------------------------------------------------------------|----------|------------|
| SZC-SZ0204-XX-000-DRW-100471 | 02       | Rights of Way Plans Overview                                                  | 1:125000 | A1         |
| SZC-SZ0204-XX-000-DRW-100485 | 02       | Rights of Way Key Plan 1                                                      | 1:40000  | A1         |
| SZC-SZ0204-XX-000-DRW-100486 | 02       | Rights of Way Key Plan 2                                                      | 1:40000  | A1         |
| SZC-SZ0704-XX-000-DRW-100513 | 01       | Rights of Way Key Plan 3                                                      | 1:40000  | A1         |
| SZC-SZ0204-XX-000-DRW-100342 | 02       | Main Development Site and Rail Rights of Way Plans - Sheet 1 of 28            | 1:2500   | A1         |
| SZC-SZ0204-XX-000-DRW-100344 | 03       | Main Development Site and Rail Rights of Way Plans - Sheet 2 of 28            | 1:2500   | A1         |
| SZC-SZ0204-XX-000-DRW-100346 | 02       | Main Development Site and Rail Rights of Way Plans - Sheet 3 of 28            | 1:2500   | A1         |
| SZC-SZ0204-XX-000-DRW-100343 | 02       | Main Development Site and Rail Rights of Way Plans - Sheet 4 of 28            | 1:2500   | A1         |
| SZC-SZ0204-XX-000-DRW-100347 | 02       | Main Development Site and Rail Rights of Way Plans - Sheet 5 of 28            | 1:2500   | A1         |
| SZC-SZ0204-XX-000-DRW-100345 | 02       | Main Development Site and Rail Rights of Way Plans - Sheet 6 of 28            | 1:2500   | A1         |
| SZC-SZ0204-XX-000-DRW-100357 | 02       | Main Development Site and Rail Rights of Way Plans - Sheet 7 of 28            | 1:2500   | A1         |
| SZC-SZ0204-XX-000-DRW-100358 | 02       | Main Development Site and Rail Rights of Way Plans - Sheet 8 of 28            | 1:2500   | A1         |
| SZC-SZ0204-XX-000-DRW-100359 | 02       | Main Development Site and Rail Rights of Way Plans - Sheet 9 of 28            | 1:2500   | A1         |
| SZC-SZ0204-XX-000-DRW-100360 | 02       | Main Development Site and Rail Rights of Way Plans - Sheet 10 of 28           | 1:2500   | A1         |
| SZC-SZ0204-XX-000-DRW-100418 | 02       | Sports Facilities Rights of Way Plans - Sheet 11 of 28                        | 1:2500   | A1         |
| SZC-SZ0204-XX-000-DRW-100483 | 02       | Fen Meadow (Halesworth) Rights of Way Plans - Sheet 12 of 28                  | 1:2500   | A1         |
| SZC-SZ0204-XX-000-DRW-100417 | 02       | Fen Meadow (Benhall) Rights of Way Plans - Sheet 13 of 28                     | 1:2500   | A1         |
| SZC-SZ0204-XX-000-DRW-100419 | 02       | Marsh Harrier Habitat Rights of Way Plans - Sheet 14 of 28                    | 1:2500   | A1         |
| SZC-SZ0204-XX-000-DRW-100334 | 02       | Northern Park and Ride Rights of Way Plans - Sheet 15 of 28                   | 1:2500   | A1         |
| SZC-SZ0204-XX-000-DRW-100335 | 02       | Southern Park and Ride Rights of Way Plans - Sheet 16 of 28                   | 1:2500   | A1         |
| SZC-SZ0204-XX-000-DRW-100336 | 03       | Two Village Bypass Rights of Way Plans - Sheet 17 of 28                       | 1:2500   | A1         |
| SZC-SZ0204-XX-000-DRW-100337 | 03       | Two Village Bypass Rights of Way Plans - Sheet 18 of 28                       | 1:2500   | A1         |
| SZC-SZ0204-XX-000-DRW-100338 | 02       | Sizewell Link Road Rights of Way Plans - Sheet 19 of 28                       | 1:2500   | A1         |
| SZC-SZ0204-XX-000-DRW-100339 | 03       | Sizewell Link Road Rights of Way Plans - Sheet 20 of 28                       | 1:2500   | A1         |
| SZC-SZ0204-XX-000-DRW-100340 | 03       | Sizewell Link Road Rights of Way Plans - Sheet 21 of 28                       | 1:2500   | A1         |
| SZC-SZ0204-XX-000-DRW-100341 | 03       | Sizewell Link Road Rights of Way Plans - Sheet 22 of 28                       | 1:2500   | A1         |
| SZC-SZ0204-XX-000-DRW-100354 | 02       | Freight Management Facility Rights of Way Plans - Sheet 23 of 28              | 1:2500   | A1         |
| SZC-SZ0204-XX-000-DRW-100348 | 02       | Yoxford Roundabout Rights of Way Plans - Sheet 24 of 28                       | 1:1250   | A1         |
| SZC-SZ0204-XX-000-DRW-100353 | 02       | A12/B1119 Junction at Saxmundham Rights of Way Plans - Sheet 25 of 28         | 1:1250   | A1         |
| SZC-SZ0204-XX-000-DRW-100350 | 02       | A1094/B1069 Junction South of Knodishall Rights of Way Plans - Sheet 26 of 28 | 1:2500   | A1         |

## Access and Public Rights of Way Plans For Approval – Revisions Schedule

| Drawing Number               | Revision | Drawing Title                                                       | Amendments                                                                                                                                                                      |
|------------------------------|----------|---------------------------------------------------------------------|---------------------------------------------------------------------------------------------------------------------------------------------------------------------------------|
| SZC-SZ0204-XX-000-DRW-100471 | 02       | Rights of Way Plans Overview                                        | Reflect updates to Order Limits                                                                                                                                                 |
| SZC-SZ0204-XX-000-DRW-100485 | 02       | Rights of Way Key Plan 1                                            | Reflect updates to Order Limits                                                                                                                                                 |
| SZC-SZ0204-XX-000-DRW-100486 | 02       | Rights of Way Key Plan 2                                            | Reflect updates to Order Limits                                                                                                                                                 |
| SZC-SZ0704-XX-000-DRW-100513 | 01       | Rights of Way Key Plan 3                                            | New Plan                                                                                                                                                                        |
| SZC-SZ0204-XX-000-DRW-100342 | 02       | Main Development Site and Rail Rights of Way Plans - Sheet 1 of 28  | Reflect updates to Order Limits and clarification on footpath status                                                                                                            |
| SZC-SZ0204-XX-000-DRW-100344 | 03       | Main Development Site and Rail Rights of Way Plans - Sheet 2 of 28  | Reflect updates to Order Limits. Clarification on footpath status, and inclusion of new footpath link between Aldhurst Farm and Kenton Hills                                    |
| SZC-SZ0204-XX-000-DRW-100346 | 02       | Main Development Site and Rail Rights of Way Plans - Sheet 3 of 28  | Reflect updates to Order Limits and clarification on footpath status                                                                                                            |
| SZC-SZ0204-XX-000-DRW-100343 | 02       | Main Development Site and Rail Rights of Way Plans - Sheet 4 of 28  | Reflect updates to Order Limits and clarification on footpath status                                                                                                            |
| SZC-SZ0204-XX-000-DRW-100347 | 02       | Main Development Site and Rail Rights of Way Plans - Sheet 5 of 28  | Reflect updates to Order Limits and clarification on footpath status                                                                                                            |
| SZC-SZ0204-XX-000-DRW-100345 | 02       | Main Development Site and Rail Rights of Way Plans - Sheet 6 of 28  | Reflect updates to Order Limits and clarification on footpath status                                                                                                            |
| SZC-SZ0204-XX-000-DRW-100357 | 02       | Main Development Site and Rail Rights of Way Plans - Sheet 7 of 28  | Reflect updates to Order Limits and clarification on footpath status                                                                                                            |
| SZC-SZ0204-XX-000-DRW-100358 | 02       | Main Development Site and Rail Rights of Way Plans - Sheet 8 of 28  | Reflect updates to Order Limits and clarification on footpath status                                                                                                            |
| SZC-SZ0204-XX-000-DRW-100359 | 02       | Main Development Site and Rail Rights of Way Plans - Sheet 9 of 28  | Reflect updates to Order Limits and clarification on footpath status                                                                                                            |
| SZC-SZ0204-XX-000-DRW-100360 | 02       | Main Development Site and Rail Rights of Way Plans - Sheet 10 of 28 | Reflect updates to Order Limits and clarification on footpath status                                                                                                            |
| SZC-SZ0204-XX-000-DRW-100418 | 02       | Sports Facilities Rights of Way Plans - Sheet 11 of 28              | Update drawing number to out of 28                                                                                                                                              |
| SZC-SZ0204-XX-000-DRW-100483 | 02       | Fen Meadow (Halesworth) Rights of Way Plans - Sheet 12 of 28        | Update drawing number to out of 28                                                                                                                                              |
| SZC-SZ0204-XX-000-DRW-100417 | 02       | Fen Meadow (Benhall) Rights of Way Plans - Sheet 13 of 28           | Update drawing number to out of 28                                                                                                                                              |
| SZC-SZ0204-XX-000-DRW-100419 | 02       | Marsh Harrier Habitat Rights of Way Plans - Sheet 14 of 28          | Update drawing number to out of 28                                                                                                                                              |
| SZC-SZ0204-XX-000-DRW-100334 | 02       | Northern Park and Ride Rights of Way Plans - Sheet 15 of 28         | Minor reduction to the Order Limits due to a mapping/boundary discrepancy and design refinement. Update drawing number to out of 28 and clarification on footpath status        |
| SZC-SZ0204-XX-000-DRW-100335 | 02       | Southern Park and Ride Rights of Way Plans - Sheet 16 of 28         | Reduction due to review of land ownership boundaries and design development. Update drawing number to out of 28 and clarification on footpath status                            |
| SZC-SZ0204-XX-000-DRW-100336 | 03       | Two Village Bypass Rights of Way Plans - Sheet 17 of 28             | Change in Order Limits to reflect latest design. Clarification on private means of access. Clarification on footpath status, and update drawing number to out of 28             |
| SZC-SZ0204-XX-000-DRW-100337 | 03       | Two Village Bypass Rights of Way Plans - Sheet 18 of 28             | Change in Order Limits to reflect latest design. Clarification on footpath status. Update drawing number to out of 28 and inclusion of footpath diversion around Walk Barn Farm |