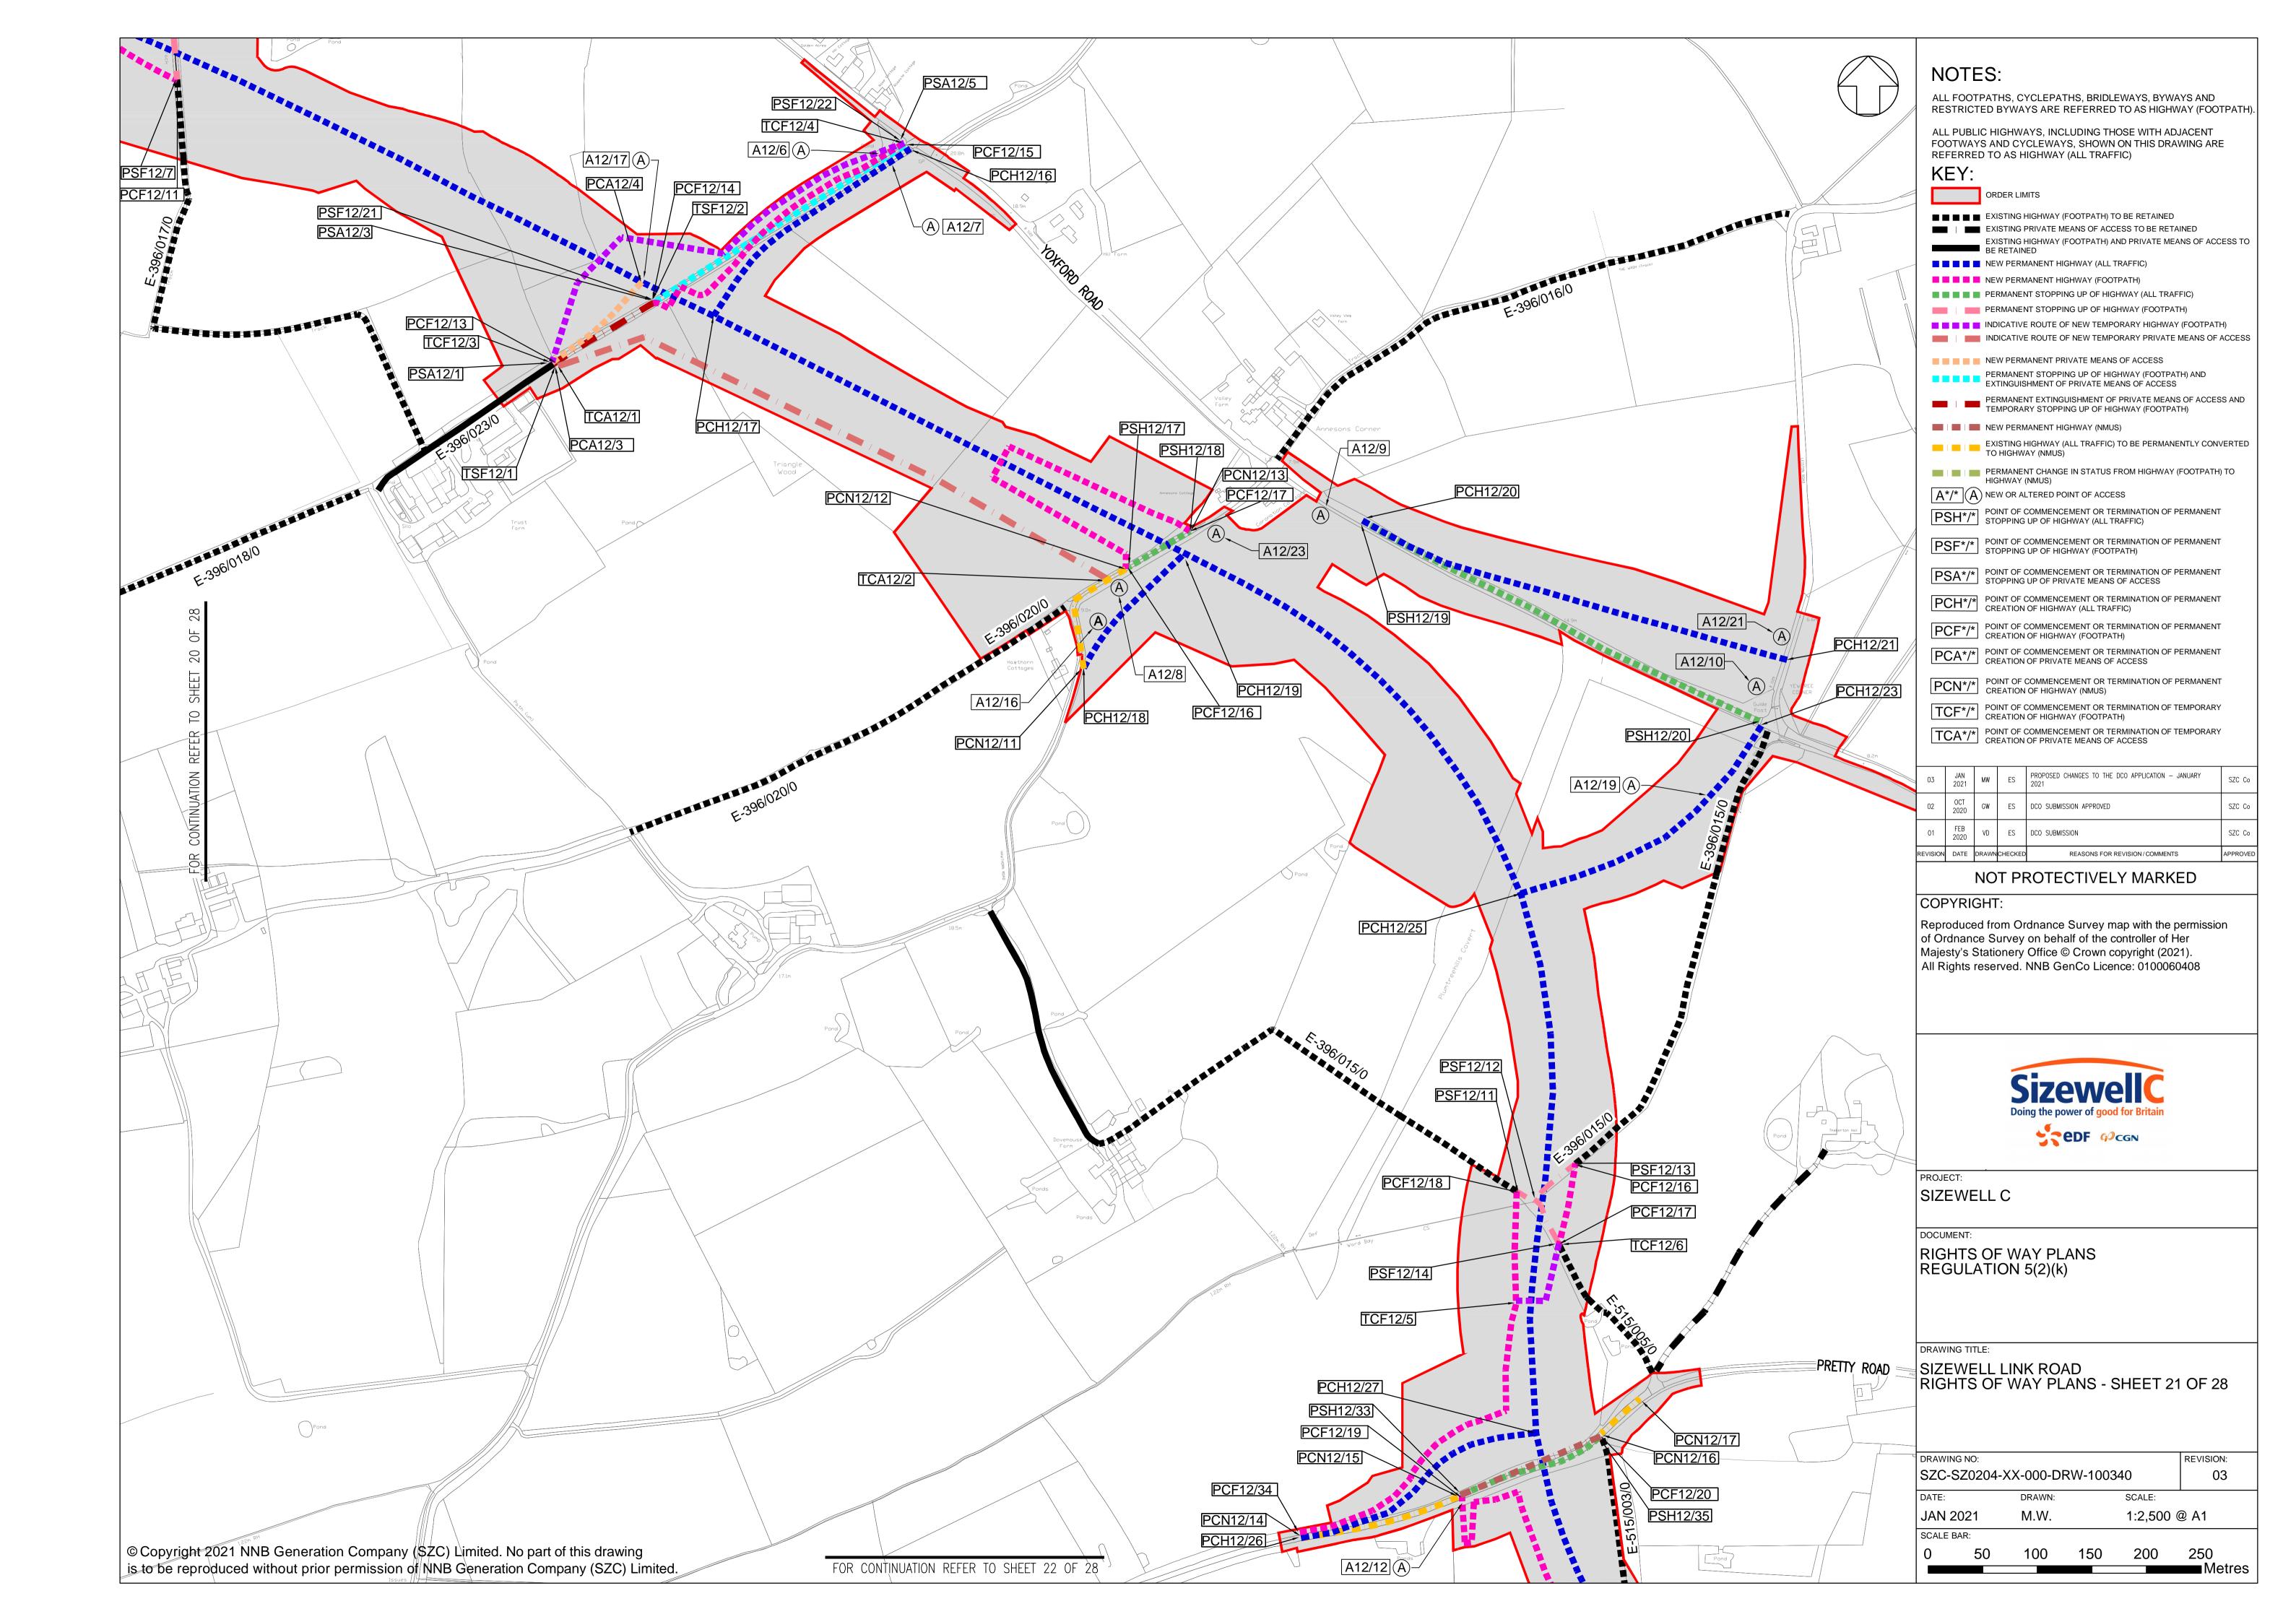

### **Access and Public Rights of Way Plans – For Approval**

| Drawing Number               | Revision | Drawing Title                                                                 | Scale    | Sheet Size |
|------------------------------|----------|-------------------------------------------------------------------------------|----------|------------|
| SZC-SZ0204-XX-000-DRW-100471 | 02       | Rights of Way Plans Overview                                                  | 1:125000 | A1         |
| SZC-SZ0204-XX-000-DRW-100485 | 02       | Rights of Way Key Plan 1                                                      | 1:40000  | A1         |
| SZC-SZ0204-XX-000-DRW-100486 | 02       | Rights of Way Key Plan 2                                                      | 1:40000  | A1         |
| SZC-SZ0704-XX-000-DRW-100513 | 01       | Rights of Way Key Plan 3                                                      | 1:40000  | A1         |
| SZC-SZ0204-XX-000-DRW-100342 | 02       | Main Development Site and Rail Rights of Way Plans - Sheet 1 of 28            | 1:2500   | A1         |
| SZC-SZ0204-XX-000-DRW-100344 | 03       | Main Development Site and Rail Rights of Way Plans - Sheet 2 of 28            | 1:2500   | A1         |
| SZC-SZ0204-XX-000-DRW-100346 | 02       | Main Development Site and Rail Rights of Way Plans - Sheet 3 of 28            | 1:2500   | A1         |
| SZC-SZ0204-XX-000-DRW-100343 | 02       | Main Development Site and Rail Rights of Way Plans - Sheet 4 of 28            | 1:2500   | A1         |
| SZC-SZ0204-XX-000-DRW-100347 | 02       | Main Development Site and Rail Rights of Way Plans - Sheet 5 of 28            | 1:2500   | A1         |
| SZC-SZ0204-XX-000-DRW-100345 | 02       | Main Development Site and Rail Rights of Way Plans - Sheet 6 of 28            | 1:2500   | A1         |
| SZC-SZ0204-XX-000-DRW-100357 | 02       | Main Development Site and Rail Rights of Way Plans - Sheet 7 of 28            | 1:2500   | A1         |
| SZC-SZ0204-XX-000-DRW-100358 | 02       | Main Development Site and Rail Rights of Way Plans - Sheet 8 of 28            | 1:2500   | A1         |
| SZC-SZ0204-XX-000-DRW-100359 | 02       | Main Development Site and Rail Rights of Way Plans - Sheet 9 of 28            | 1:2500   | A1         |
| SZC-SZ0204-XX-000-DRW-100360 | 02       | Main Development Site and Rail Rights of Way Plans - Sheet 10 of 28           | 1:2500   | A1         |
| SZC-SZ0204-XX-000-DRW-100418 | 02       | Sports Facilities Rights of Way Plans - Sheet 11 of 28                        | 1:2500   | A1         |
| SZC-SZ0204-XX-000-DRW-100483 | 02       | Fen Meadow (Halesworth) Rights of Way Plans - Sheet 12 of 28                  | 1:2500   | A1         |
| SZC-SZ0204-XX-000-DRW-100417 | 02       | Fen Meadow (Benhall) Rights of Way Plans - Sheet 13 of 28                     | 1:2500   | A1         |
| SZC-SZ0204-XX-000-DRW-100419 | 02       | Marsh Harrier Habitat Rights of Way Plans - Sheet 14 of 28                    | 1:2500   | A1         |
| SZC-SZ0204-XX-000-DRW-100334 | 02       | Northern Park and Ride Rights of Way Plans - Sheet 15 of 28                   | 1:2500   | A1         |
| SZC-SZ0204-XX-000-DRW-100335 | 02       | Southern Park and Ride Rights of Way Plans - Sheet 16 of 28                   | 1:2500   | A1         |
| SZC-SZ0204-XX-000-DRW-100336 | 03       | Two Village Bypass Rights of Way Plans - Sheet 17 of 28                       | 1:2500   | A1         |
| SZC-SZ0204-XX-000-DRW-100337 | 03       | Two Village Bypass Rights of Way Plans - Sheet 18 of 28                       | 1:2500   | A1         |
| SZC-SZ0204-XX-000-DRW-100338 | 02       | Sizewell Link Road Rights of Way Plans - Sheet 19 of 28                       | 1:2500   | A1         |
| SZC-SZ0204-XX-000-DRW-100339 | 03       | Sizewell Link Road Rights of Way Plans - Sheet 20 of 28                       | 1:2500   | A1         |
| SZC-SZ0204-XX-000-DRW-100340 | 03       | Sizewell Link Road Rights of Way Plans - Sheet 21 of 28                       | 1:2500   | A1         |
| SZC-SZ0204-XX-000-DRW-100341 | 03       | Sizewell Link Road Rights of Way Plans - Sheet 22 of 28                       | 1:2500   | A1         |
| SZC-SZ0204-XX-000-DRW-100354 | 02       | Freight Management Facility Rights of Way Plans - Sheet 23 of 28              | 1:2500   | A1         |
| SZC-SZ0204-XX-000-DRW-100348 | 02       | Yoxford Roundabout Rights of Way Plans - Sheet 24 of 28                       | 1:1250   | A1         |
| SZC-SZ0204-XX-000-DRW-100353 | 02       | A12/B1119 Junction at Saxmundham Rights of Way Plans - Sheet 25 of 28         | 1:1250   | A1         |
| SZC-SZ0204-XX-000-DRW-100350 | 02       | A1094/B1069 Junction South of Knodishall Rights of Way Plans - Sheet 26 of 28 | 1:2500   | A1         |

#### **Access and Public Rights of Way Plans For Approval – Revisions Schedule**

| Drawing Number               | Revision | Drawing Title                                                                 | Amendments                                                                                                                                                                                                                                                                                     |
|------------------------------|----------|-------------------------------------------------------------------------------|------------------------------------------------------------------------------------------------------------------------------------------------------------------------------------------------------------------------------------------------------------------------------------------------|
| SZC-SZ0204-XX-000-DRW-100338 | 02       | Sizewell Link Road Rights of Way Plans - Sheet 19 of 28                       | Change in Order Limits to reflect latest design. Clarification on private means of access. Clarification on footpath status. Update drawing number to out of 28 and change to permanent footpath diversions to reflect latest design                                                           |
| SZC-SZ0204-XX-000-DRW-100339 | 03       | Sizewell Link Road Rights of Way Plans - Sheet 20 of 28                       | Change in Order Limits to reflect latest design. Clarification on footpath status. Update drawing number to out of 28 and change to permanent footpath diversions to reflect latest design                                                                                                     |
| SZC-SZ0204-XX-000-DRW-100340 | 03       | Sizewell Link Road Rights of Way Plans - Sheet 21 of 28                       | Change in Order Limits to reflect latest design. Clarification on private means of access. Clarification on footpath status. Update drawing number to out of 28 and change to permanent footpath diversions to reflect latest design                                                           |
| SZC-SZ0204-XX-000-DRW-100341 | 03       | Sizewell Link Road Rights of Way Plans - Sheet 22 of 28                       | Change in Order Limits to reflect latest design. Inclusion of permanent footpath diversion on northern side of Sizewell Link Road east of Moat Road. Clarification on footpath status. Update drawing number to out of 28 and change to permanent footpath diversions to reflect latest design |
| SZC-SZ0204-XX-000-DRW-100354 | 02       | Freight Management Facility Rights of Way Plans - Sheet 23 of 28              | No change to Order Limits, but update drawing number to out of 28                                                                                                                                                                                                                              |
| SZC-SZ0204-XX-000-DRW-100348 | 02       | Yoxford Roundabout Rights of Way Plans - Sheet 24 of 28                       | Reduction due to land ownership boundaries. Update drawing number to out of 28. Clarification on footpath status                                                                                                                                                                               |
| SZC-SZ0204-XX-000-DRW-100353 | 02       | A12/B1119 Junction at Saxmundham Rights of Way Plans - Sheet 25 of 28         | Minor reduction to the Order Limits due to a mapping/ boundary discrepancy. Update drawing number to out of 28                                                                                                                                                                                 |
| SZC-SZ0204-XX-000-DRW-100350 | 02       | A1094/B1069 Junction South of Knodishall Rights of Way Plans - Sheet 26 of 28 | Minor reduction to the Order Limits due to a mapping/boundary discrepancy. Update drawing number to out of 28                                                                                                                                                                                  |
| SZC-SZ0204-XX-000-DRW-100352 | 02       | A12 / A144 Junction South of Bramfield Rights of Way Plans - Sheet 27 of 28   | No change to Order Limits. Update drawing number to out of 28                                                                                                                                                                                                                                  |
| SZC-SZ0704-XX-000-DRW-100355 | 01       | Pakenham Fen Meadow Rights of Way Plans - Sheet 28 of 28                      | New Scheme                                                                                                                                                                                                                                                                                     |