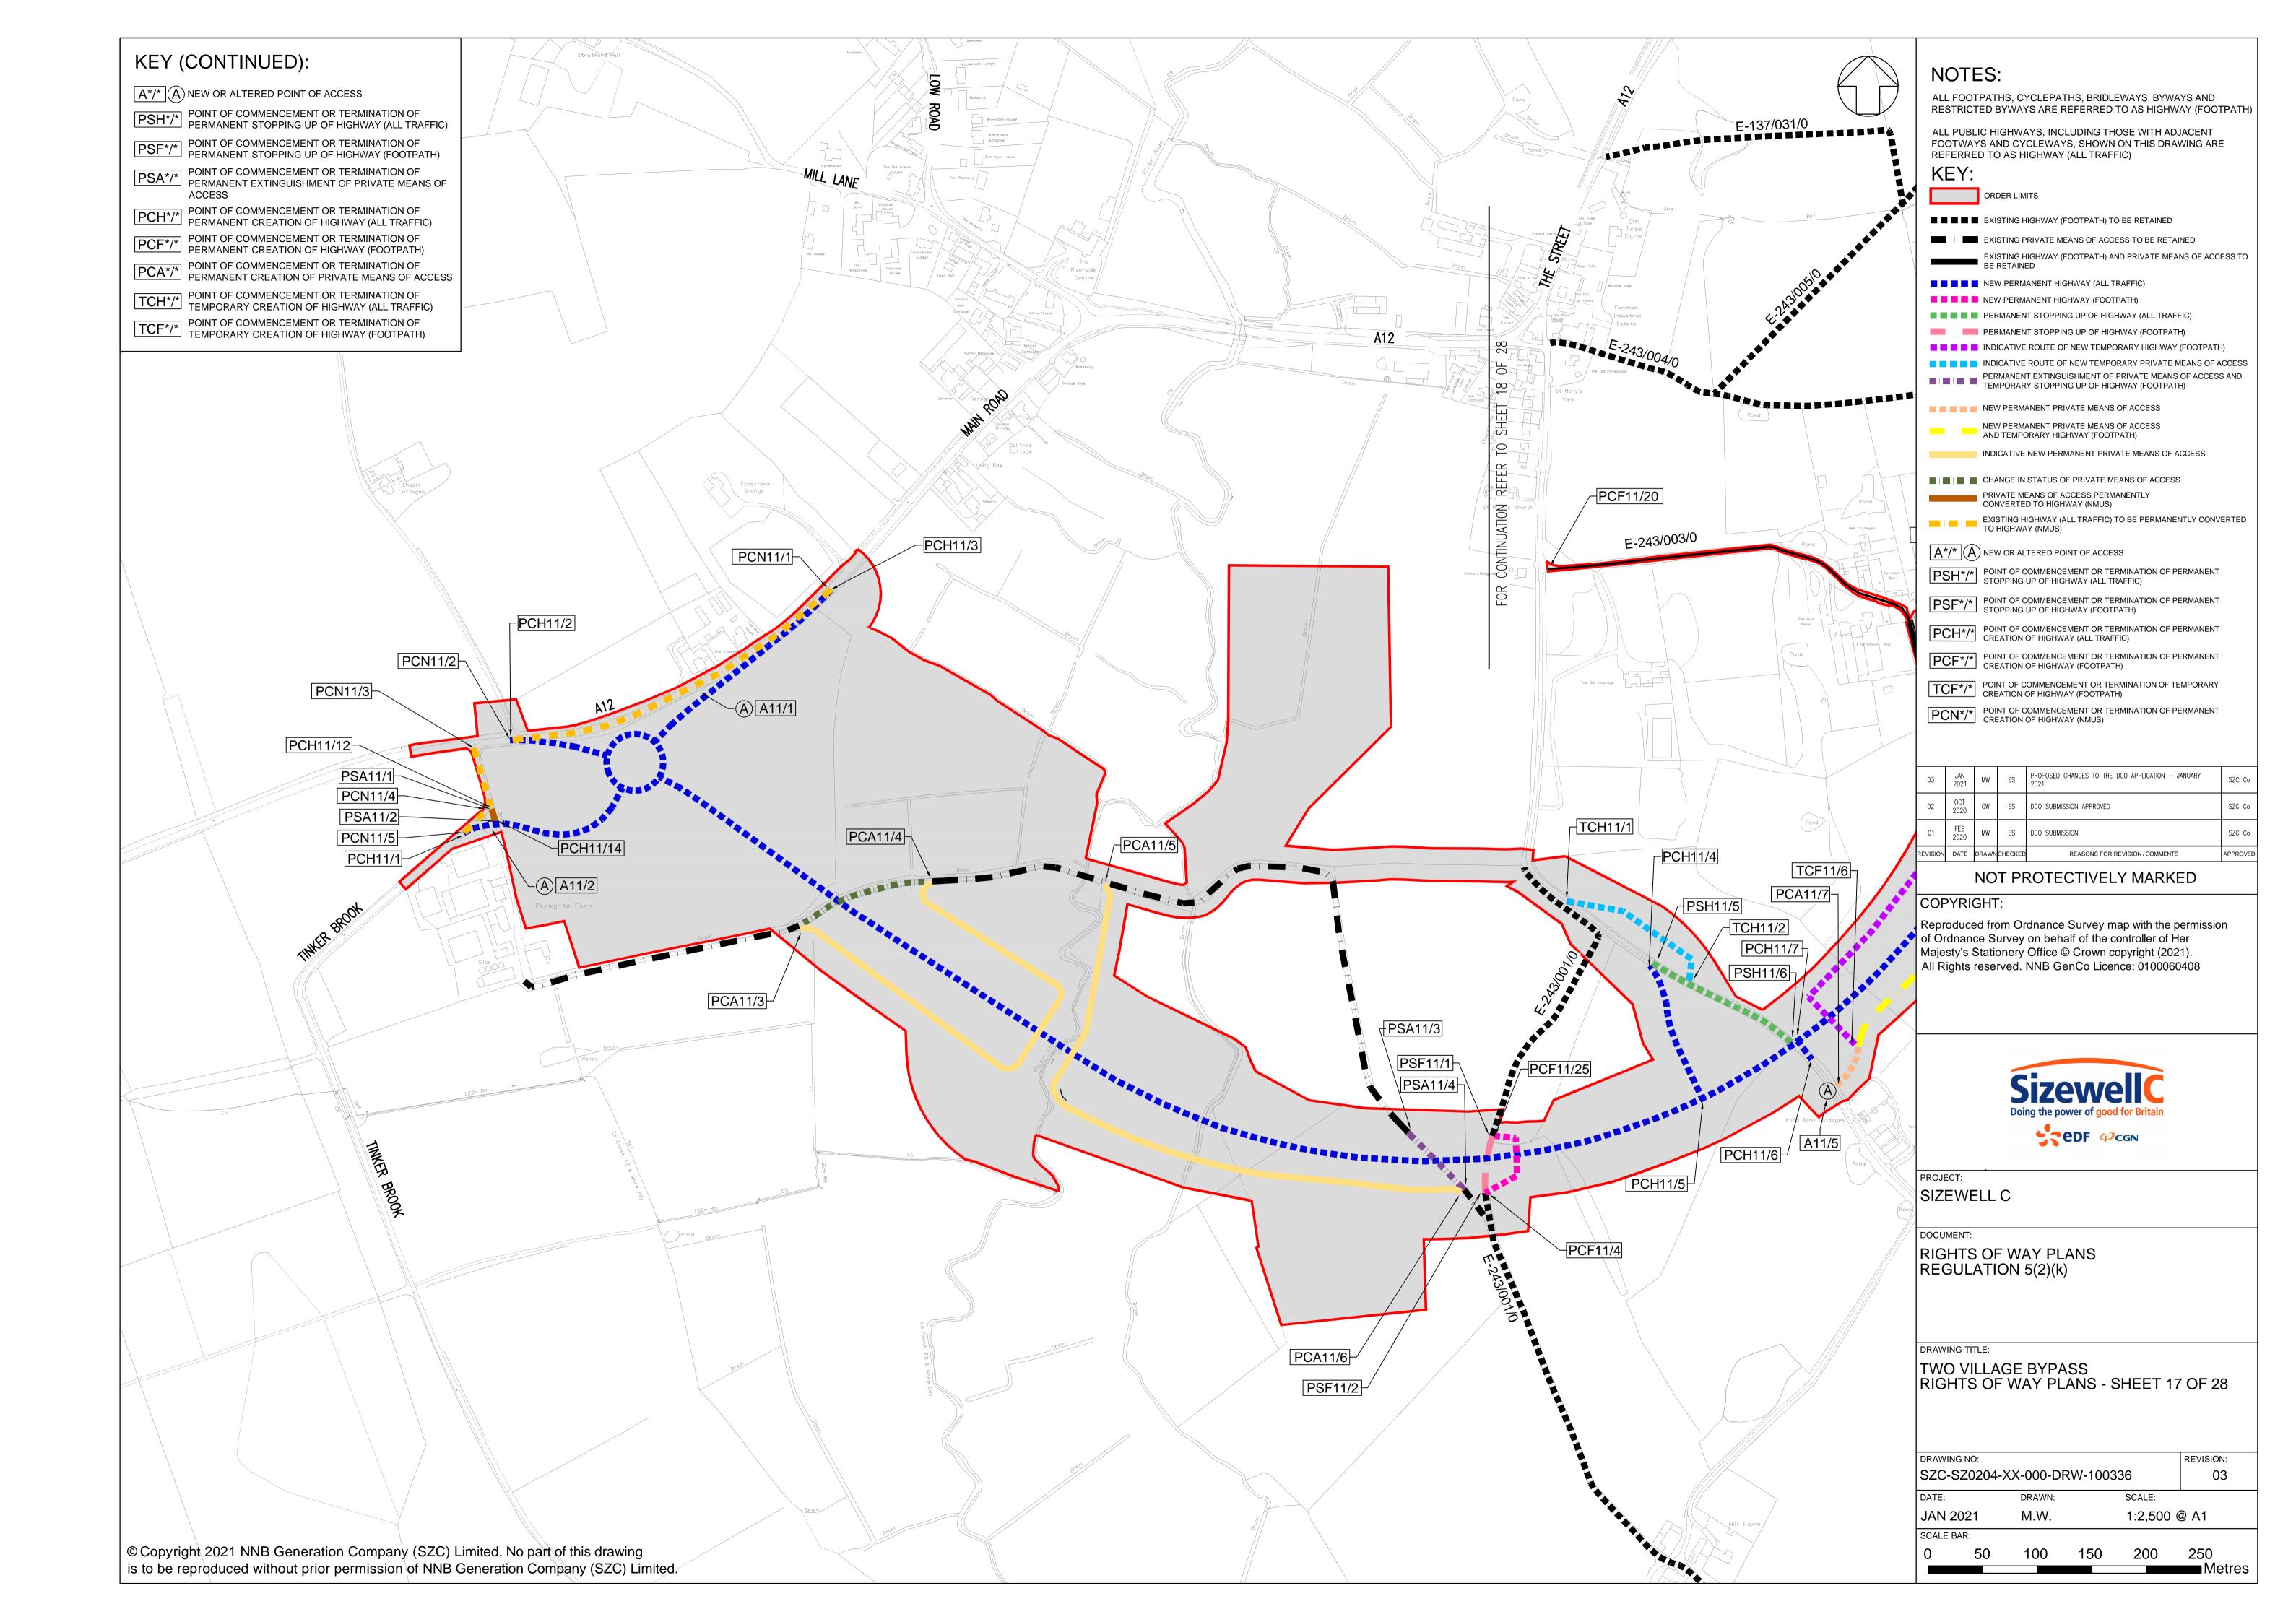

### **Access and Public Rights of Way Plans – For Approval**

| Drawing Number               | Revision | Drawing Title                                                                 | Scale    | Sheet Size |
|------------------------------|----------|-------------------------------------------------------------------------------|----------|------------|
| SZC-SZ0204-XX-000-DRW-100471 | 02       | Rights of Way Plans Overview                                                  | 1:125000 | A1         |
| SZC-SZ0204-XX-000-DRW-100485 | 02       | Rights of Way Key Plan 1                                                      | 1:40000  | A1         |
| SZC-SZ0204-XX-000-DRW-100486 | 02       | Rights of Way Key Plan 2                                                      | 1:40000  | A1         |
| SZC-SZ0704-XX-000-DRW-100513 | 01       | Rights of Way Key Plan 3                                                      | 1:40000  | A1         |
| SZC-SZ0204-XX-000-DRW-100342 | 02       | Main Development Site and Rail Rights of Way Plans - Sheet 1 of 28            | 1:2500   | A1         |
| SZC-SZ0204-XX-000-DRW-100344 | 03       | Main Development Site and Rail Rights of Way Plans - Sheet 2 of 28            | 1:2500   | A1         |
| SZC-SZ0204-XX-000-DRW-100346 | 02       | Main Development Site and Rail Rights of Way Plans - Sheet 3 of 28            | 1:2500   | A1         |
| SZC-SZ0204-XX-000-DRW-100343 | 02       | Main Development Site and Rail Rights of Way Plans - Sheet 4 of 28            | 1:2500   | A1         |
| SZC-SZ0204-XX-000-DRW-100347 | 02       | Main Development Site and Rail Rights of Way Plans - Sheet 5 of 28            | 1:2500   | A1         |
| SZC-SZ0204-XX-000-DRW-100345 | 02       | Main Development Site and Rail Rights of Way Plans - Sheet 6 of 28            | 1:2500   | A1         |
| SZC-SZ0204-XX-000-DRW-100357 | 02       | Main Development Site and Rail Rights of Way Plans - Sheet 7 of 28            | 1:2500   | A1         |
| SZC-SZ0204-XX-000-DRW-100358 | 02       | Main Development Site and Rail Rights of Way Plans - Sheet 8 of 28            | 1:2500   | A1         |
| SZC-SZ0204-XX-000-DRW-100359 | 02       | Main Development Site and Rail Rights of Way Plans - Sheet 9 of 28            | 1:2500   | A1         |
| SZC-SZ0204-XX-000-DRW-100360 | 02       | Main Development Site and Rail Rights of Way Plans - Sheet 10 of 28           | 1:2500   | A1         |
| SZC-SZ0204-XX-000-DRW-100418 | 02       | Sports Facilities Rights of Way Plans - Sheet 11 of 28                        | 1:2500   | A1         |
| SZC-SZ0204-XX-000-DRW-100483 | 02       | Fen Meadow (Halesworth) Rights of Way Plans - Sheet 12 of 28                  | 1:2500   | A1         |
| SZC-SZ0204-XX-000-DRW-100417 | 02       | Fen Meadow (Benhall) Rights of Way Plans - Sheet 13 of 28                     | 1:2500   | A1         |
| SZC-SZ0204-XX-000-DRW-100419 | 02       | Marsh Harrier Habitat Rights of Way Plans - Sheet 14 of 28                    | 1:2500   | A1         |
| SZC-SZ0204-XX-000-DRW-100334 | 02       | Northern Park and Ride Rights of Way Plans - Sheet 15 of 28                   | 1:2500   | A1         |
| SZC-SZ0204-XX-000-DRW-100335 | 02       | Southern Park and Ride Rights of Way Plans - Sheet 16 of 28                   | 1:2500   | A1         |
| SZC-SZ0204-XX-000-DRW-100336 | 03       | Two Village Bypass Rights of Way Plans - Sheet 17 of 28                       | 1:2500   | A1         |
| SZC-SZ0204-XX-000-DRW-100337 | 03       | Two Village Bypass Rights of Way Plans - Sheet 18 of 28                       | 1:2500   | A1         |
| SZC-SZ0204-XX-000-DRW-100338 | 02       | Sizewell Link Road Rights of Way Plans - Sheet 19 of 28                       | 1:2500   | A1         |
| SZC-SZ0204-XX-000-DRW-100339 | 03       | Sizewell Link Road Rights of Way Plans - Sheet 20 of 28                       | 1:2500   | A1         |
| SZC-SZ0204-XX-000-DRW-100340 | 03       | Sizewell Link Road Rights of Way Plans - Sheet 21 of 28                       | 1:2500   | A1         |
| SZC-SZ0204-XX-000-DRW-100341 | 03       | Sizewell Link Road Rights of Way Plans - Sheet 22 of 28                       | 1:2500   | A1         |
| SZC-SZ0204-XX-000-DRW-100354 | 02       | Freight Management Facility Rights of Way Plans - Sheet 23 of 28              | 1:2500   | A1         |
| SZC-SZ0204-XX-000-DRW-100348 | 02       | Yoxford Roundabout Rights of Way Plans - Sheet 24 of 28                       | 1:1250   | A1         |
| SZC-SZ0204-XX-000-DRW-100353 | 02       | A12/B1119 Junction at Saxmundham Rights of Way Plans - Sheet 25 of 28         | 1:1250   | A1         |
| SZC-SZ0204-XX-000-DRW-100350 | 02       | A1094/B1069 Junction South of Knodishall Rights of Way Plans - Sheet 26 of 28 | 1:2500   | A1         |

## Access and Public Rights of Way Plans For Approval – Revisions Schedule

| Drawing Number               | Revision | Drawing Title                                                       | Amendments                                                                                                                                                                      |
|------------------------------|----------|---------------------------------------------------------------------|---------------------------------------------------------------------------------------------------------------------------------------------------------------------------------|
| SZC-SZ0204-XX-000-DRW-100471 | 02       | Rights of Way Plans Overview                                        | Reflect updates to Order Limits                                                                                                                                                 |
| SZC-SZ0204-XX-000-DRW-100485 | 02       | Rights of Way Key Plan 1                                            | Reflect updates to Order Limits                                                                                                                                                 |
| SZC-SZ0204-XX-000-DRW-100486 | 02       | Rights of Way Key Plan 2                                            | Reflect updates to Order Limits                                                                                                                                                 |
| SZC-SZ0704-XX-000-DRW-100513 | 01       | Rights of Way Key Plan 3                                            | New Plan                                                                                                                                                                        |
| SZC-SZ0204-XX-000-DRW-100342 | 02       | Main Development Site and Rail Rights of Way Plans - Sheet 1 of 28  | Reflect updates to Order Limits and clarification on footpath status                                                                                                            |
| SZC-SZ0204-XX-000-DRW-100344 | 03       | Main Development Site and Rail Rights of Way Plans - Sheet 2 of 28  | Reflect updates to Order Limits. Clarification on footpath status, and inclusion of new footpath link between Aldhurst Farm and Kenton Hills                                    |
| SZC-SZ0204-XX-000-DRW-100346 | 02       | Main Development Site and Rail Rights of Way Plans - Sheet 3 of 28  | Reflect updates to Order Limits and clarification on footpath status                                                                                                            |
| SZC-SZ0204-XX-000-DRW-100343 | 02       | Main Development Site and Rail Rights of Way Plans - Sheet 4 of 28  | Reflect updates to Order Limits and clarification on footpath status                                                                                                            |
| SZC-SZ0204-XX-000-DRW-100347 | 02       | Main Development Site and Rail Rights of Way Plans - Sheet 5 of 28  | Reflect updates to Order Limits and clarification on footpath status                                                                                                            |
| SZC-SZ0204-XX-000-DRW-100345 | 02       | Main Development Site and Rail Rights of Way Plans - Sheet 6 of 28  | Reflect updates to Order Limits and clarification on footpath status                                                                                                            |
| SZC-SZ0204-XX-000-DRW-100357 | 02       | Main Development Site and Rail Rights of Way Plans - Sheet 7 of 28  | Reflect updates to Order Limits and clarification on footpath status                                                                                                            |
| SZC-SZ0204-XX-000-DRW-100358 | 02       | Main Development Site and Rail Rights of Way Plans - Sheet 8 of 28  | Reflect updates to Order Limits and clarification on footpath status                                                                                                            |
| SZC-SZ0204-XX-000-DRW-100359 | 02       | Main Development Site and Rail Rights of Way Plans - Sheet 9 of 28  | Reflect updates to Order Limits and clarification on footpath status                                                                                                            |
| SZC-SZ0204-XX-000-DRW-100360 | 02       | Main Development Site and Rail Rights of Way Plans - Sheet 10 of 28 | Reflect updates to Order Limits and clarification on footpath status                                                                                                            |
| SZC-SZ0204-XX-000-DRW-100418 | 02       | Sports Facilities Rights of Way Plans - Sheet 11 of 28              | Update drawing number to out of 28                                                                                                                                              |
| SZC-SZ0204-XX-000-DRW-100483 | 02       | Fen Meadow (Halesworth) Rights of Way Plans - Sheet 12 of 28        | Update drawing number to out of 28                                                                                                                                              |
| SZC-SZ0204-XX-000-DRW-100417 | 02       | Fen Meadow (Benhall) Rights of Way Plans - Sheet 13 of 28           | Update drawing number to out of 28                                                                                                                                              |
| SZC-SZ0204-XX-000-DRW-100419 | 02       | Marsh Harrier Habitat Rights of Way Plans - Sheet 14 of 28          | Update drawing number to out of 28                                                                                                                                              |
| SZC-SZ0204-XX-000-DRW-100334 | 02       | Northern Park and Ride Rights of Way Plans - Sheet 15 of 28         | Minor reduction to the Order Limits due to a mapping/boundary discrepancy and design refinement. Update drawing number to out of 28 and clarification on footpath status        |
| SZC-SZ0204-XX-000-DRW-100335 | 02       | Southern Park and Ride Rights of Way Plans - Sheet 16 of 28         | Reduction due to review of land ownership boundaries and design development. Update drawing number to out of 28 and clarification on footpath status                            |
| SZC-SZ0204-XX-000-DRW-100336 | 03       | Two Village Bypass Rights of Way Plans - Sheet 17 of 28             | Change in Order Limits to reflect latest design. Clarification on private means of access. Clarification on footpath status, and update drawing number to out of 28             |
| SZC-SZ0204-XX-000-DRW-100337 | 03       | Two Village Bypass Rights of Way Plans - Sheet 18 of 28             | Change in Order Limits to reflect latest design. Clarification on footpath status. Update drawing number to out of 28 and inclusion of footpath diversion around Walk Barn Farm |