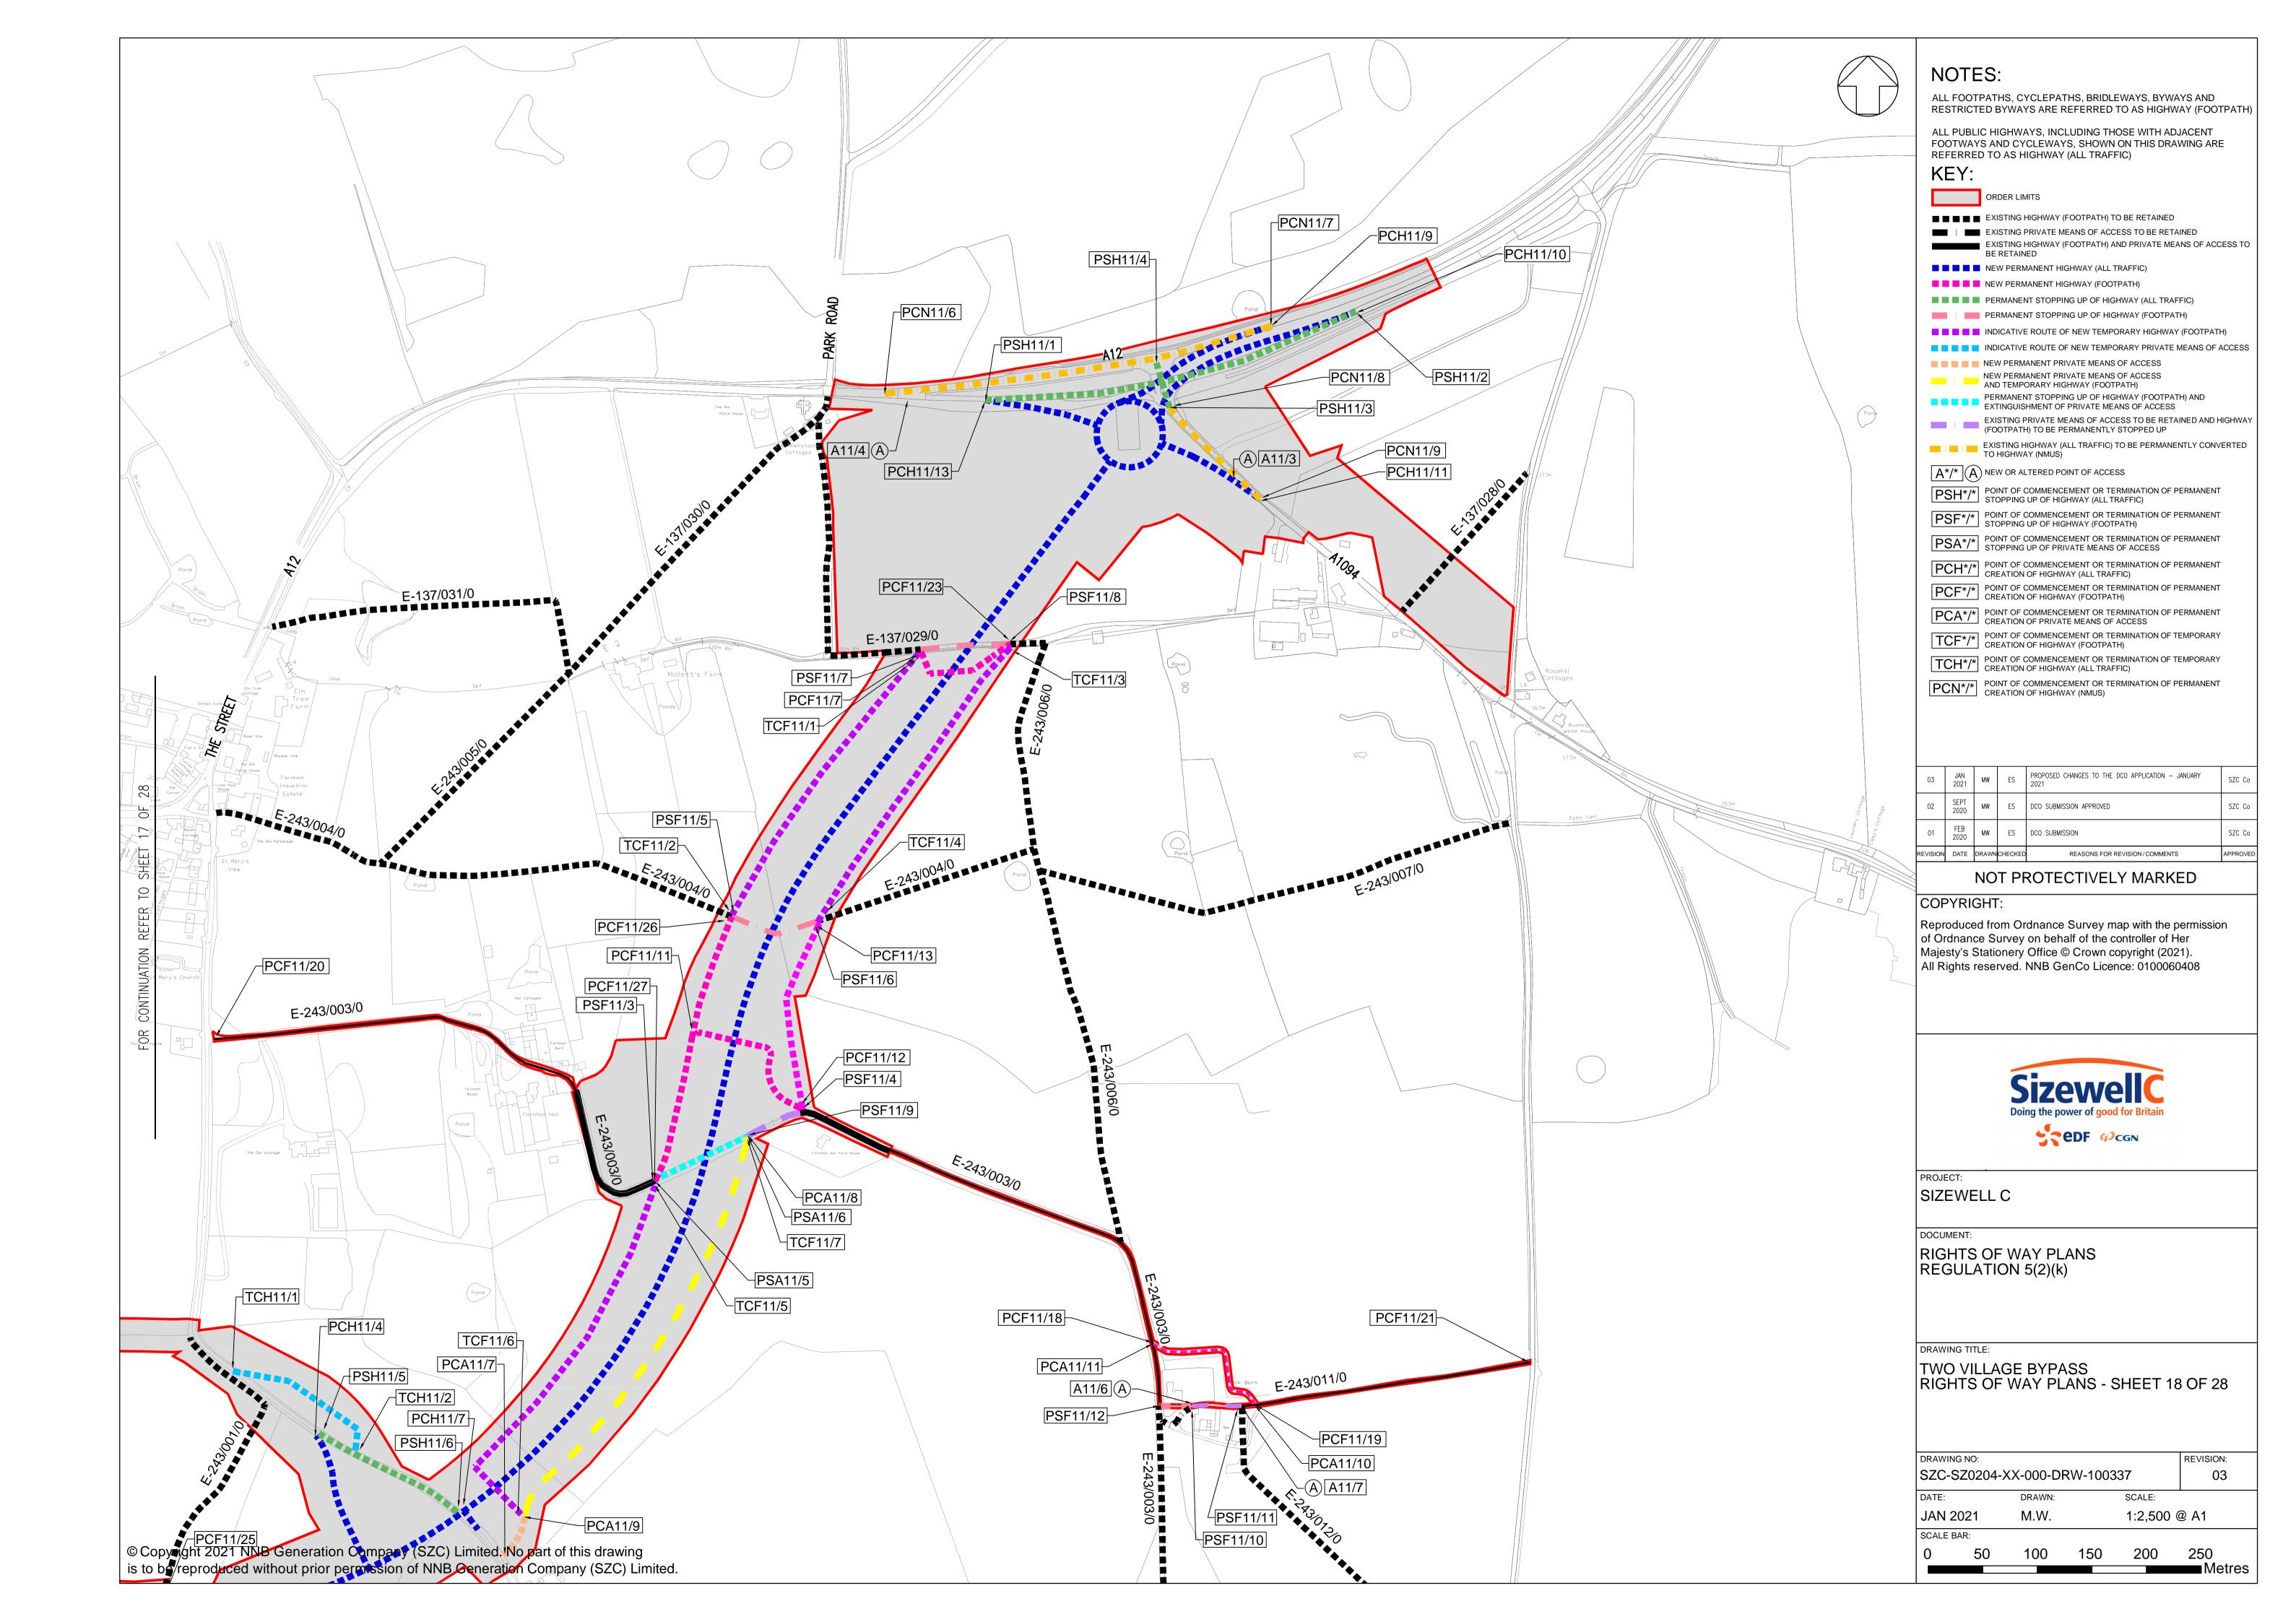

### **Access and Public Rights of Way Plans – For Approval**

| Drawing Number               | Revision | Drawing Title                                                                 | Scale    | Sheet Size |
|------------------------------|----------|-------------------------------------------------------------------------------|----------|------------|
| SZC-SZ0204-XX-000-DRW-100471 | 02       | Rights of Way Plans Overview                                                  | 1:125000 | A1         |
| SZC-SZ0204-XX-000-DRW-100485 | 02       | Rights of Way Key Plan 1                                                      | 1:40000  | A1         |
| SZC-SZ0204-XX-000-DRW-100486 | 02       | Rights of Way Key Plan 2                                                      | 1:40000  | A1         |
| SZC-SZ0704-XX-000-DRW-100513 | 01       | Rights of Way Key Plan 3                                                      | 1:40000  | A1         |
| SZC-SZ0204-XX-000-DRW-100342 | 02       | Main Development Site and Rail Rights of Way Plans - Sheet 1 of 28            | 1:2500   | A1         |
| SZC-SZ0204-XX-000-DRW-100344 | 03       | Main Development Site and Rail Rights of Way Plans - Sheet 2 of 28            | 1:2500   | A1         |
| SZC-SZ0204-XX-000-DRW-100346 | 02       | Main Development Site and Rail Rights of Way Plans - Sheet 3 of 28            | 1:2500   | A1         |
| SZC-SZ0204-XX-000-DRW-100343 | 02       | Main Development Site and Rail Rights of Way Plans - Sheet 4 of 28            | 1:2500   | A1         |
| SZC-SZ0204-XX-000-DRW-100347 | 02       | Main Development Site and Rail Rights of Way Plans - Sheet 5 of 28            | 1:2500   | A1         |
| SZC-SZ0204-XX-000-DRW-100345 | 02       | Main Development Site and Rail Rights of Way Plans - Sheet 6 of 28            | 1:2500   | A1         |
| SZC-SZ0204-XX-000-DRW-100357 | 02       | Main Development Site and Rail Rights of Way Plans - Sheet 7 of 28            | 1:2500   | A1         |
| SZC-SZ0204-XX-000-DRW-100358 | 02       | Main Development Site and Rail Rights of Way Plans - Sheet 8 of 28            | 1:2500   | A1         |
| SZC-SZ0204-XX-000-DRW-100359 | 02       | Main Development Site and Rail Rights of Way Plans - Sheet 9 of 28            | 1:2500   | A1         |
| SZC-SZ0204-XX-000-DRW-100360 | 02       | Main Development Site and Rail Rights of Way Plans - Sheet 10 of 28           | 1:2500   | A1         |
| SZC-SZ0204-XX-000-DRW-100418 | 02       | Sports Facilities Rights of Way Plans - Sheet 11 of 28                        | 1:2500   | A1         |
| SZC-SZ0204-XX-000-DRW-100483 | 02       | Fen Meadow (Halesworth) Rights of Way Plans - Sheet 12 of 28                  | 1:2500   | A1         |
| SZC-SZ0204-XX-000-DRW-100417 | 02       | Fen Meadow (Benhall) Rights of Way Plans - Sheet 13 of 28                     | 1:2500   | A1         |
| SZC-SZ0204-XX-000-DRW-100419 | 02       | Marsh Harrier Habitat Rights of Way Plans - Sheet 14 of 28                    | 1:2500   | A1         |
| SZC-SZ0204-XX-000-DRW-100334 | 02       | Northern Park and Ride Rights of Way Plans - Sheet 15 of 28                   | 1:2500   | A1         |
| SZC-SZ0204-XX-000-DRW-100335 | 02       | Southern Park and Ride Rights of Way Plans - Sheet 16 of 28                   | 1:2500   | A1         |
| SZC-SZ0204-XX-000-DRW-100336 | 03       | Two Village Bypass Rights of Way Plans - Sheet 17 of 28                       | 1:2500   | A1         |
| SZC-SZ0204-XX-000-DRW-100337 | 03       | Two Village Bypass Rights of Way Plans - Sheet 18 of 28                       | 1:2500   | A1         |
| SZC-SZ0204-XX-000-DRW-100338 | 02       | Sizewell Link Road Rights of Way Plans - Sheet 19 of 28                       | 1:2500   | A1         |
| SZC-SZ0204-XX-000-DRW-100339 | 03       | Sizewell Link Road Rights of Way Plans - Sheet 20 of 28                       | 1:2500   | A1         |
| SZC-SZ0204-XX-000-DRW-100340 | 03       | Sizewell Link Road Rights of Way Plans - Sheet 21 of 28                       | 1:2500   | A1         |
| SZC-SZ0204-XX-000-DRW-100341 | 03       | Sizewell Link Road Rights of Way Plans - Sheet 22 of 28                       | 1:2500   | A1         |
| SZC-SZ0204-XX-000-DRW-100354 | 02       | Freight Management Facility Rights of Way Plans - Sheet 23 of 28              | 1:2500   | A1         |
| SZC-SZ0204-XX-000-DRW-100348 | 02       | Yoxford Roundabout Rights of Way Plans - Sheet 24 of 28                       | 1:1250   | A1         |
| SZC-SZ0204-XX-000-DRW-100353 | 02       | A12/B1119 Junction at Saxmundham Rights of Way Plans - Sheet 25 of 28         | 1:1250   | A1         |
| SZC-SZ0204-XX-000-DRW-100350 | 02       | A1094/B1069 Junction South of Knodishall Rights of Way Plans - Sheet 26 of 28 | 1:2500   | A1         |

## Access and Public Rights of Way Plans For Approval – Revisions Schedule

| Drawing Number               | Revision | Drawing Title                                                       | Amendments                                                                                                                                                                      |
|------------------------------|----------|---------------------------------------------------------------------|---------------------------------------------------------------------------------------------------------------------------------------------------------------------------------|
| SZC-SZ0204-XX-000-DRW-100471 | 02       | Rights of Way Plans Overview                                        | Reflect updates to Order Limits                                                                                                                                                 |
| SZC-SZ0204-XX-000-DRW-100485 | 02       | Rights of Way Key Plan 1                                            | Reflect updates to Order Limits                                                                                                                                                 |
| SZC-SZ0204-XX-000-DRW-100486 | 02       | Rights of Way Key Plan 2                                            | Reflect updates to Order Limits                                                                                                                                                 |
| SZC-SZ0704-XX-000-DRW-100513 | 01       | Rights of Way Key Plan 3                                            | New Plan                                                                                                                                                                        |
| SZC-SZ0204-XX-000-DRW-100342 | 02       | Main Development Site and Rail Rights of Way Plans - Sheet 1 of 28  | Reflect updates to Order Limits and clarification on footpath status                                                                                                            |
| SZC-SZ0204-XX-000-DRW-100344 | 03       | Main Development Site and Rail Rights of Way Plans - Sheet 2 of 28  | Reflect updates to Order Limits. Clarification on footpath status, and inclusion of new footpath link between Aldhurst Farm and Kenton Hills                                    |
| SZC-SZ0204-XX-000-DRW-100346 | 02       | Main Development Site and Rail Rights of Way Plans - Sheet 3 of 28  | Reflect updates to Order Limits and clarification on footpath status                                                                                                            |
| SZC-SZ0204-XX-000-DRW-100343 | 02       | Main Development Site and Rail Rights of Way Plans - Sheet 4 of 28  | Reflect updates to Order Limits and clarification on footpath status                                                                                                            |
| SZC-SZ0204-XX-000-DRW-100347 | 02       | Main Development Site and Rail Rights of Way Plans - Sheet 5 of 28  | Reflect updates to Order Limits and clarification on footpath status                                                                                                            |
| SZC-SZ0204-XX-000-DRW-100345 | 02       | Main Development Site and Rail Rights of Way Plans - Sheet 6 of 28  | Reflect updates to Order Limits and clarification on footpath status                                                                                                            |
| SZC-SZ0204-XX-000-DRW-100357 | 02       | Main Development Site and Rail Rights of Way Plans - Sheet 7 of 28  | Reflect updates to Order Limits and clarification on footpath status                                                                                                            |
| SZC-SZ0204-XX-000-DRW-100358 | 02       | Main Development Site and Rail Rights of Way Plans - Sheet 8 of 28  | Reflect updates to Order Limits and clarification on footpath status                                                                                                            |
| SZC-SZ0204-XX-000-DRW-100359 | 02       | Main Development Site and Rail Rights of Way Plans - Sheet 9 of 28  | Reflect updates to Order Limits and clarification on footpath status                                                                                                            |
| SZC-SZ0204-XX-000-DRW-100360 | 02       | Main Development Site and Rail Rights of Way Plans - Sheet 10 of 28 | Reflect updates to Order Limits and clarification on footpath status                                                                                                            |
| SZC-SZ0204-XX-000-DRW-100418 | 02       | Sports Facilities Rights of Way Plans - Sheet 11 of 28              | Update drawing number to out of 28                                                                                                                                              |
| SZC-SZ0204-XX-000-DRW-100483 | 02       | Fen Meadow (Halesworth) Rights of Way Plans - Sheet 12 of 28        | Update drawing number to out of 28                                                                                                                                              |
| SZC-SZ0204-XX-000-DRW-100417 | 02       | Fen Meadow (Benhall) Rights of Way Plans - Sheet 13 of 28           | Update drawing number to out of 28                                                                                                                                              |
| SZC-SZ0204-XX-000-DRW-100419 | 02       | Marsh Harrier Habitat Rights of Way Plans - Sheet 14 of 28          | Update drawing number to out of 28                                                                                                                                              |
| SZC-SZ0204-XX-000-DRW-100334 | 02       | Northern Park and Ride Rights of Way Plans - Sheet 15 of 28         | Minor reduction to the Order Limits due to a mapping/boundary discrepancy and design refinement. Update drawing number to out of 28 and clarification on footpath status        |
| SZC-SZ0204-XX-000-DRW-100335 | 02       | Southern Park and Ride Rights of Way Plans - Sheet 16 of 28         | Reduction due to review of land ownership boundaries and design development. Update drawing number to out of 28 and clarification on footpath status                            |
| SZC-SZ0204-XX-000-DRW-100336 | 03       | Two Village Bypass Rights of Way Plans - Sheet 17 of 28             | Change in Order Limits to reflect latest design. Clarification on private means of access. Clarification on footpath status, and update drawing number to out of 28             |
| SZC-SZ0204-XX-000-DRW-100337 | 03       | Two Village Bypass Rights of Way Plans - Sheet 18 of 28             | Change in Order Limits to reflect latest design. Clarification on footpath status. Update drawing number to out of 28 and inclusion of footpath diversion around Walk Barn Farm |