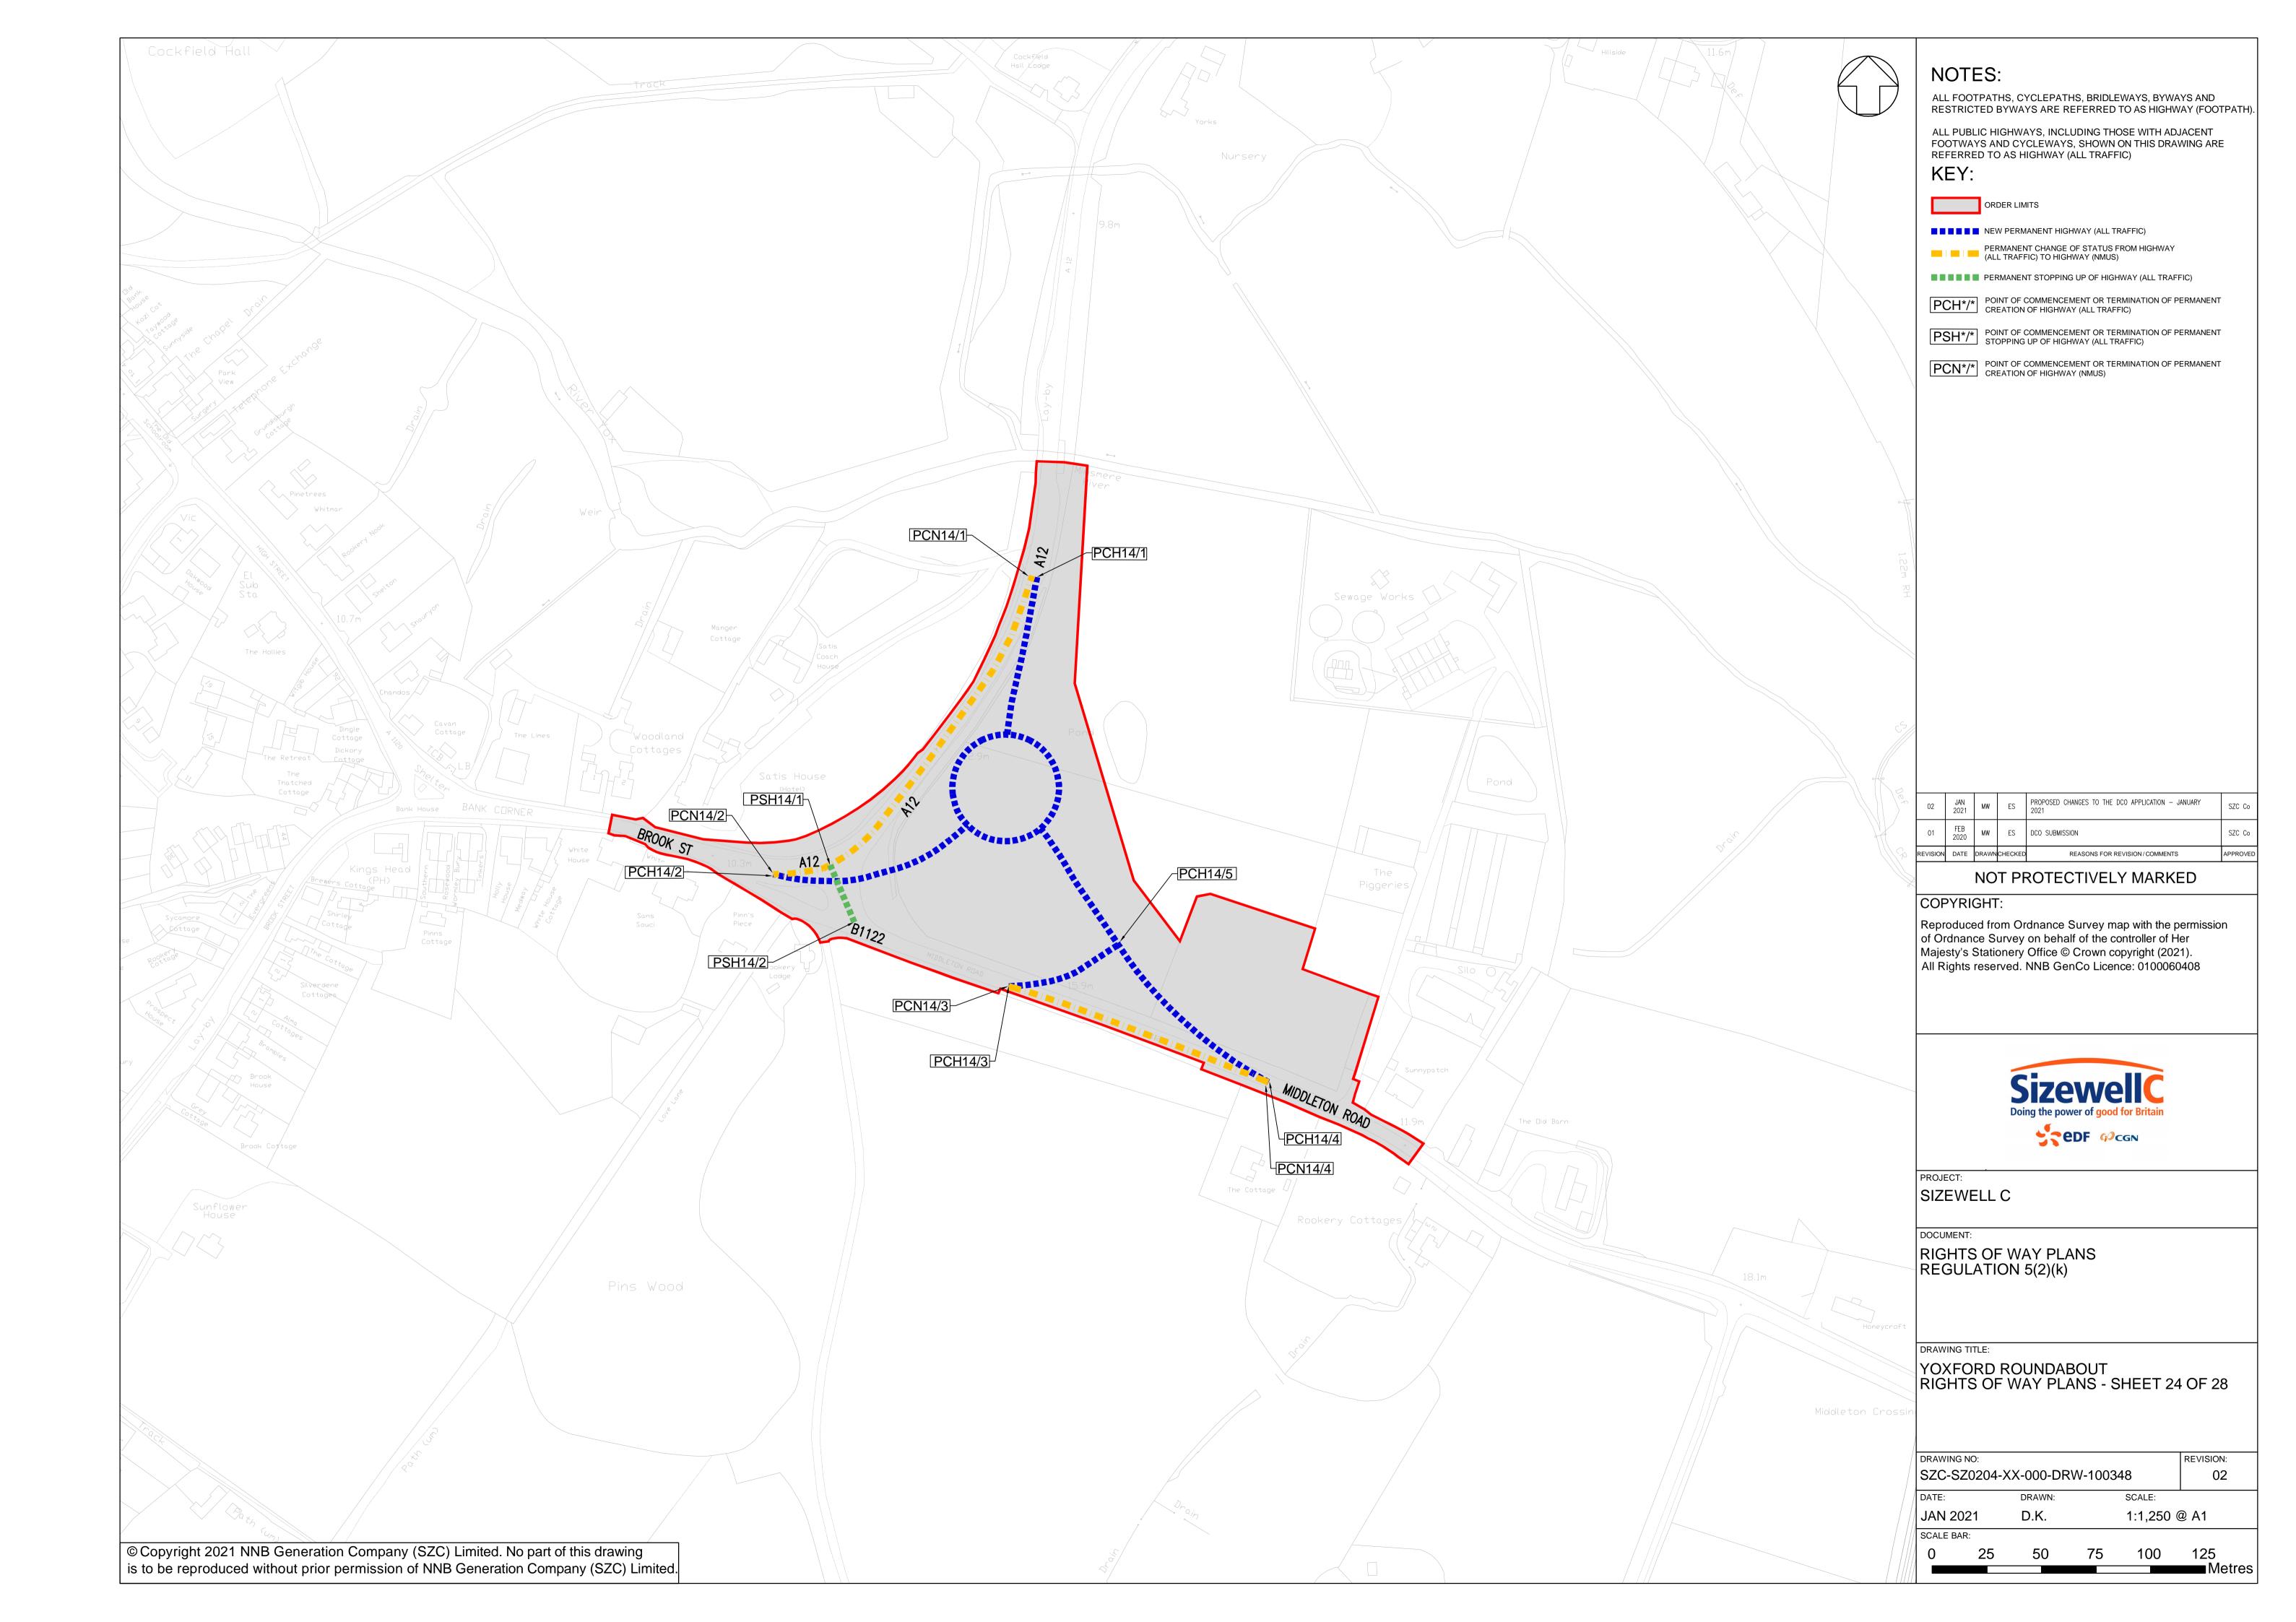

### **Access and Public Rights of Way Plans – For Approval**

| Drawing Number               | Revision | Drawing Title                                                                 | Scale    | Sheet Size |
|------------------------------|----------|-------------------------------------------------------------------------------|----------|------------|
| SZC-SZ0204-XX-000-DRW-100471 | 02       | Rights of Way Plans Overview                                                  | 1:125000 | A1         |
| SZC-SZ0204-XX-000-DRW-100485 | 02       | Rights of Way Key Plan 1                                                      | 1:40000  | A1         |
| SZC-SZ0204-XX-000-DRW-100486 | 02       | Rights of Way Key Plan 2                                                      | 1:40000  | A1         |
| SZC-SZ0704-XX-000-DRW-100513 | 01       | Rights of Way Key Plan 3                                                      | 1:40000  | A1         |
| SZC-SZ0204-XX-000-DRW-100342 | 02       | Main Development Site and Rail Rights of Way Plans - Sheet 1 of 28            | 1:2500   | A1         |
| SZC-SZ0204-XX-000-DRW-100344 | 03       | Main Development Site and Rail Rights of Way Plans - Sheet 2 of 28            | 1:2500   | A1         |
| SZC-SZ0204-XX-000-DRW-100346 | 02       | Main Development Site and Rail Rights of Way Plans - Sheet 3 of 28            | 1:2500   | A1         |
| SZC-SZ0204-XX-000-DRW-100343 | 02       | Main Development Site and Rail Rights of Way Plans - Sheet 4 of 28            | 1:2500   | A1         |
| SZC-SZ0204-XX-000-DRW-100347 | 02       | Main Development Site and Rail Rights of Way Plans - Sheet 5 of 28            | 1:2500   | A1         |
| SZC-SZ0204-XX-000-DRW-100345 | 02       | Main Development Site and Rail Rights of Way Plans - Sheet 6 of 28            | 1:2500   | A1         |
| SZC-SZ0204-XX-000-DRW-100357 | 02       | Main Development Site and Rail Rights of Way Plans - Sheet 7 of 28            | 1:2500   | A1         |
| SZC-SZ0204-XX-000-DRW-100358 | 02       | Main Development Site and Rail Rights of Way Plans - Sheet 8 of 28            | 1:2500   | A1         |
| SZC-SZ0204-XX-000-DRW-100359 | 02       | Main Development Site and Rail Rights of Way Plans - Sheet 9 of 28            | 1:2500   | A1         |
| SZC-SZ0204-XX-000-DRW-100360 | 02       | Main Development Site and Rail Rights of Way Plans - Sheet 10 of 28           | 1:2500   | A1         |
| SZC-SZ0204-XX-000-DRW-100418 | 02       | Sports Facilities Rights of Way Plans - Sheet 11 of 28                        | 1:2500   | A1         |
| SZC-SZ0204-XX-000-DRW-100483 | 02       | Fen Meadow (Halesworth) Rights of Way Plans - Sheet 12 of 28                  | 1:2500   | A1         |
| SZC-SZ0204-XX-000-DRW-100417 | 02       | Fen Meadow (Benhall) Rights of Way Plans - Sheet 13 of 28                     | 1:2500   | A1         |
| SZC-SZ0204-XX-000-DRW-100419 | 02       | Marsh Harrier Habitat Rights of Way Plans - Sheet 14 of 28                    | 1:2500   | A1         |
| SZC-SZ0204-XX-000-DRW-100334 | 02       | Northern Park and Ride Rights of Way Plans - Sheet 15 of 28                   | 1:2500   | A1         |
| SZC-SZ0204-XX-000-DRW-100335 | 02       | Southern Park and Ride Rights of Way Plans - Sheet 16 of 28                   | 1:2500   | A1         |
| SZC-SZ0204-XX-000-DRW-100336 | 03       | Two Village Bypass Rights of Way Plans - Sheet 17 of 28                       | 1:2500   | A1         |
| SZC-SZ0204-XX-000-DRW-100337 | 03       | Two Village Bypass Rights of Way Plans - Sheet 18 of 28                       | 1:2500   | A1         |
| SZC-SZ0204-XX-000-DRW-100338 | 02       | Sizewell Link Road Rights of Way Plans - Sheet 19 of 28                       | 1:2500   | A1         |
| SZC-SZ0204-XX-000-DRW-100339 | 03       | Sizewell Link Road Rights of Way Plans - Sheet 20 of 28                       | 1:2500   | A1         |
| SZC-SZ0204-XX-000-DRW-100340 | 03       | Sizewell Link Road Rights of Way Plans - Sheet 21 of 28                       | 1:2500   | A1         |
| SZC-SZ0204-XX-000-DRW-100341 | 03       | Sizewell Link Road Rights of Way Plans - Sheet 22 of 28                       | 1:2500   | A1         |
| SZC-SZ0204-XX-000-DRW-100354 | 02       | Freight Management Facility Rights of Way Plans - Sheet 23 of 28              | 1:2500   | A1         |
| SZC-SZ0204-XX-000-DRW-100348 | 02       | Yoxford Roundabout Rights of Way Plans - Sheet 24 of 28                       | 1:1250   | A1         |
| SZC-SZ0204-XX-000-DRW-100353 | 02       | A12/B1119 Junction at Saxmundham Rights of Way Plans - Sheet 25 of 28         | 1:1250   | A1         |
| SZC-SZ0204-XX-000-DRW-100350 | 02       | A1094/B1069 Junction South of Knodishall Rights of Way Plans - Sheet 26 of 28 | 1:2500   | A1         |

#### **Access and Public Rights of Way Plans For Approval – Revisions Schedule**

| Drawing Number               | Revision | Drawing Title                                                                 | Amendments                                                                                                                                                                                                                                                                                     |
|------------------------------|----------|-------------------------------------------------------------------------------|------------------------------------------------------------------------------------------------------------------------------------------------------------------------------------------------------------------------------------------------------------------------------------------------|
| SZC-SZ0204-XX-000-DRW-100338 | 02       | Sizewell Link Road Rights of Way Plans - Sheet 19 of 28                       | Change in Order Limits to reflect latest design. Clarification on private means of access. Clarification on footpath status. Update drawing number to out of 28 and change to permanent footpath diversions to reflect latest design                                                           |
| SZC-SZ0204-XX-000-DRW-100339 | 03       | Sizewell Link Road Rights of Way Plans - Sheet 20 of 28                       | Change in Order Limits to reflect latest design. Clarification on footpath status. Update drawing number to out of 28 and change to permanent footpath diversions to reflect latest design                                                                                                     |
| SZC-SZ0204-XX-000-DRW-100340 | 03       | Sizewell Link Road Rights of Way Plans - Sheet 21 of 28                       | Change in Order Limits to reflect latest design. Clarification on private means of access. Clarification on footpath status. Update drawing number to out of 28 and change to permanent footpath diversions to reflect latest design                                                           |
| SZC-SZ0204-XX-000-DRW-100341 | 03       | Sizewell Link Road Rights of Way Plans - Sheet 22 of 28                       | Change in Order Limits to reflect latest design. Inclusion of permanent footpath diversion on northern side of Sizewell Link Road east of Moat Road. Clarification on footpath status. Update drawing number to out of 28 and change to permanent footpath diversions to reflect latest design |
| SZC-SZ0204-XX-000-DRW-100354 | 02       | Freight Management Facility Rights of Way Plans - Sheet 23 of 28              | No change to Order Limits, but update drawing number to out of 28                                                                                                                                                                                                                              |
| SZC-SZ0204-XX-000-DRW-100348 | 02       | Yoxford Roundabout Rights of Way Plans - Sheet 24 of 28                       | Reduction due to land ownership boundaries. Update drawing number to out of 28. Clarification on footpath status                                                                                                                                                                               |
| SZC-SZ0204-XX-000-DRW-100353 | 02       | A12/B1119 Junction at Saxmundham Rights of Way Plans - Sheet 25 of 28         | Minor reduction to the Order Limits due to a mapping/ boundary discrepancy. Update drawing number to out of 28                                                                                                                                                                                 |
| SZC-SZ0204-XX-000-DRW-100350 | 02       | A1094/B1069 Junction South of Knodishall Rights of Way Plans - Sheet 26 of 28 | Minor reduction to the Order Limits due to a mapping/boundary discrepancy. Update drawing number to out of 28                                                                                                                                                                                  |
| SZC-SZ0204-XX-000-DRW-100352 | 02       | A12 / A144 Junction South of Bramfield Rights of Way Plans - Sheet 27 of 28   | No change to Order Limits. Update drawing number to out of 28                                                                                                                                                                                                                                  |
| SZC-SZ0704-XX-000-DRW-100355 | 01       | Pakenham Fen Meadow Rights of Way Plans - Sheet 28 of 28                      | New Scheme                                                                                                                                                                                                                                                                                     |