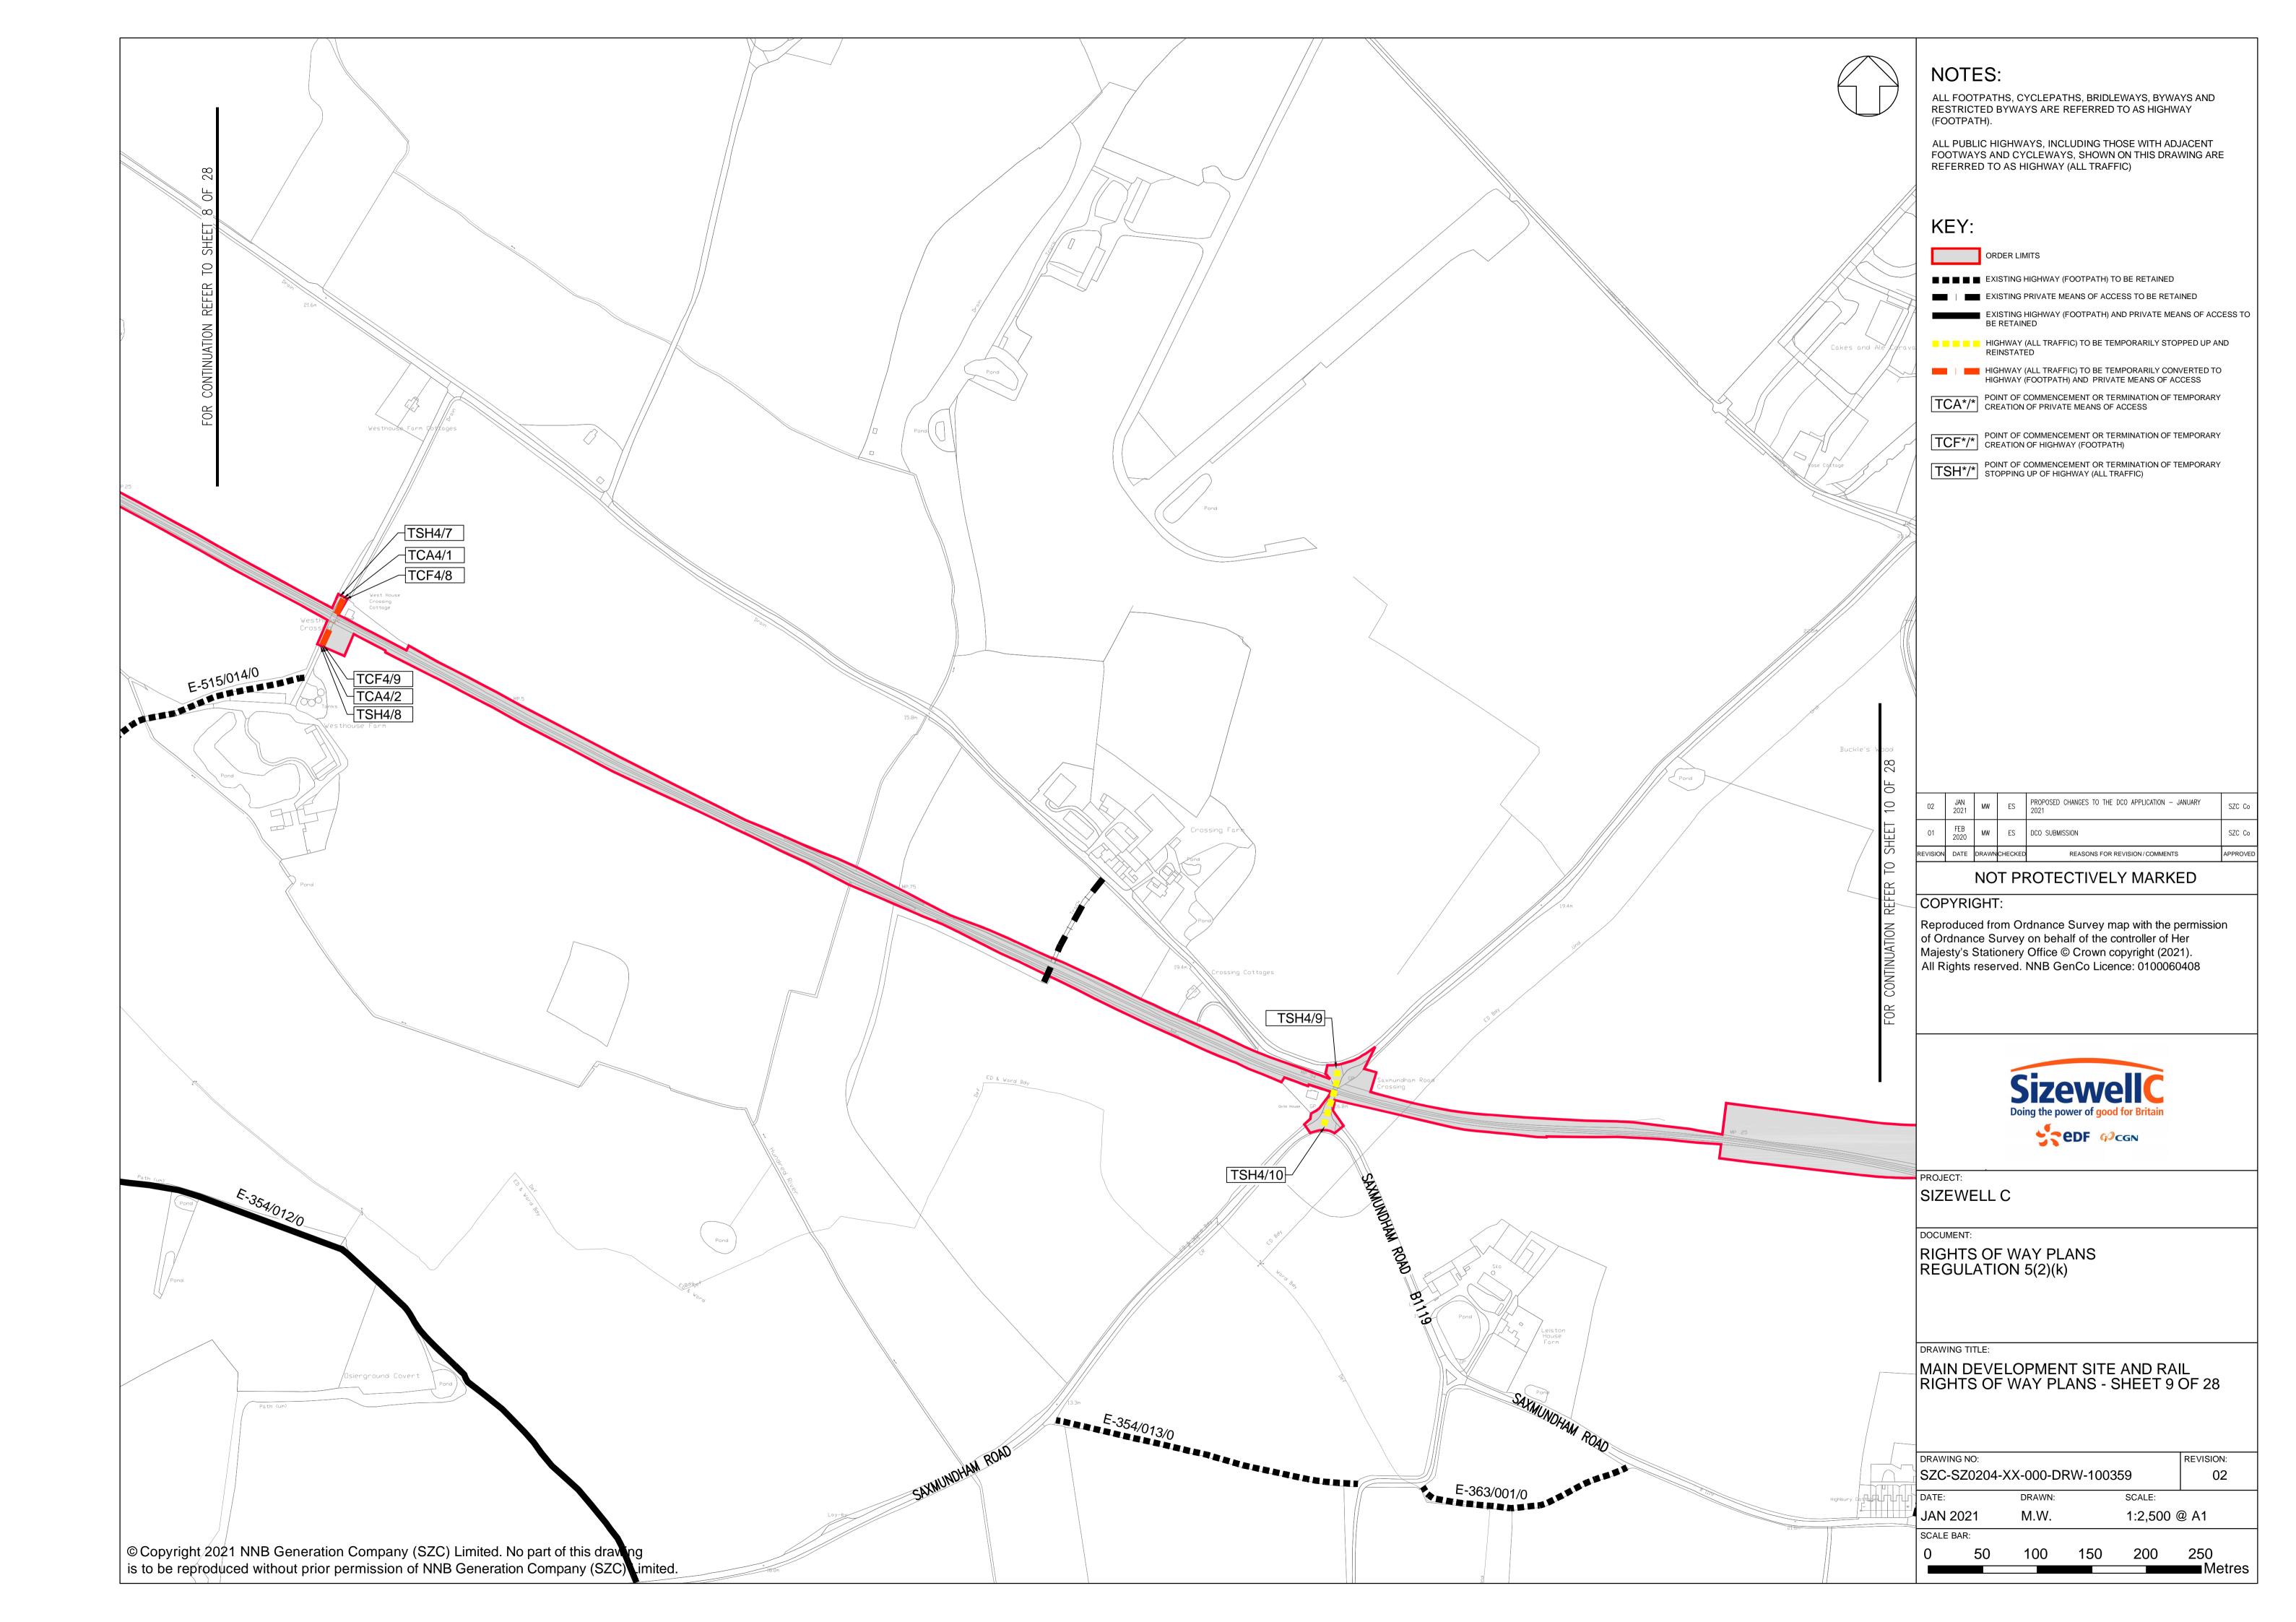

### **Access and Public Rights of Way Plans – For Approval**

| Drawing Number               | Revision | Drawing Title                                                                 | Scale    | Sheet Size |
|------------------------------|----------|-------------------------------------------------------------------------------|----------|------------|
| SZC-SZ0204-XX-000-DRW-100471 | 02       | Rights of Way Plans Overview                                                  | 1:125000 | A1         |
| SZC-SZ0204-XX-000-DRW-100485 | 02       | Rights of Way Key Plan 1                                                      | 1:40000  | A1         |
| SZC-SZ0204-XX-000-DRW-100486 | 02       | Rights of Way Key Plan 2                                                      | 1:40000  | A1         |
| SZC-SZ0704-XX-000-DRW-100513 | 01       | Rights of Way Key Plan 3                                                      | 1:40000  | A1         |
| SZC-SZ0204-XX-000-DRW-100342 | 02       | Main Development Site and Rail Rights of Way Plans - Sheet 1 of 28            | 1:2500   | A1         |
| SZC-SZ0204-XX-000-DRW-100344 | 03       | Main Development Site and Rail Rights of Way Plans - Sheet 2 of 28            | 1:2500   | A1         |
| SZC-SZ0204-XX-000-DRW-100346 | 02       | Main Development Site and Rail Rights of Way Plans - Sheet 3 of 28            | 1:2500   | A1         |
| SZC-SZ0204-XX-000-DRW-100343 | 02       | Main Development Site and Rail Rights of Way Plans - Sheet 4 of 28            | 1:2500   | A1         |
| SZC-SZ0204-XX-000-DRW-100347 | 02       | Main Development Site and Rail Rights of Way Plans - Sheet 5 of 28            | 1:2500   | A1         |
| SZC-SZ0204-XX-000-DRW-100345 | 02       | Main Development Site and Rail Rights of Way Plans - Sheet 6 of 28            | 1:2500   | A1         |
| SZC-SZ0204-XX-000-DRW-100357 | 02       | Main Development Site and Rail Rights of Way Plans - Sheet 7 of 28            | 1:2500   | A1         |
| SZC-SZ0204-XX-000-DRW-100358 | 02       | Main Development Site and Rail Rights of Way Plans - Sheet 8 of 28            | 1:2500   | A1         |
| SZC-SZ0204-XX-000-DRW-100359 | 02       | Main Development Site and Rail Rights of Way Plans - Sheet 9 of 28            | 1:2500   | A1         |
| SZC-SZ0204-XX-000-DRW-100360 | 02       | Main Development Site and Rail Rights of Way Plans - Sheet 10 of 28           | 1:2500   | A1         |
| SZC-SZ0204-XX-000-DRW-100418 | 02       | Sports Facilities Rights of Way Plans - Sheet 11 of 28                        | 1:2500   | A1         |
| SZC-SZ0204-XX-000-DRW-100483 | 02       | Fen Meadow (Halesworth) Rights of Way Plans - Sheet 12 of 28                  | 1:2500   | A1         |
| SZC-SZ0204-XX-000-DRW-100417 | 02       | Fen Meadow (Benhall) Rights of Way Plans - Sheet 13 of 28                     | 1:2500   | A1         |
| SZC-SZ0204-XX-000-DRW-100419 | 02       | Marsh Harrier Habitat Rights of Way Plans - Sheet 14 of 28                    | 1:2500   | A1         |
| SZC-SZ0204-XX-000-DRW-100334 | 02       | Northern Park and Ride Rights of Way Plans - Sheet 15 of 28                   | 1:2500   | A1         |
| SZC-SZ0204-XX-000-DRW-100335 | 02       | Southern Park and Ride Rights of Way Plans - Sheet 16 of 28                   | 1:2500   | A1         |
| SZC-SZ0204-XX-000-DRW-100336 | 03       | Two Village Bypass Rights of Way Plans - Sheet 17 of 28                       | 1:2500   | A1         |
| SZC-SZ0204-XX-000-DRW-100337 | 03       | Two Village Bypass Rights of Way Plans - Sheet 18 of 28                       | 1:2500   | A1         |
| SZC-SZ0204-XX-000-DRW-100338 | 02       | Sizewell Link Road Rights of Way Plans - Sheet 19 of 28                       | 1:2500   | A1         |
| SZC-SZ0204-XX-000-DRW-100339 | 03       | Sizewell Link Road Rights of Way Plans - Sheet 20 of 28                       | 1:2500   | A1         |
| SZC-SZ0204-XX-000-DRW-100340 | 03       | Sizewell Link Road Rights of Way Plans - Sheet 21 of 28                       | 1:2500   | A1         |
| SZC-SZ0204-XX-000-DRW-100341 | 03       | Sizewell Link Road Rights of Way Plans - Sheet 22 of 28                       | 1:2500   | A1         |
| SZC-SZ0204-XX-000-DRW-100354 | 02       | Freight Management Facility Rights of Way Plans - Sheet 23 of 28              | 1:2500   | A1         |
| SZC-SZ0204-XX-000-DRW-100348 | 02       | Yoxford Roundabout Rights of Way Plans - Sheet 24 of 28                       | 1:1250   | A1         |
| SZC-SZ0204-XX-000-DRW-100353 | 02       | A12/B1119 Junction at Saxmundham Rights of Way Plans - Sheet 25 of 28         | 1:1250   | A1         |
| SZC-SZ0204-XX-000-DRW-100350 | 02       | A1094/B1069 Junction South of Knodishall Rights of Way Plans - Sheet 26 of 28 | 1:2500   | A1         |

## Access and Public Rights of Way Plans For Approval – Revisions Schedule

| Drawing Number               | Revision | Drawing Title                                                       | Amendments                                                                                                                                                                      |
|------------------------------|----------|---------------------------------------------------------------------|---------------------------------------------------------------------------------------------------------------------------------------------------------------------------------|
| SZC-SZ0204-XX-000-DRW-100471 | 02       | Rights of Way Plans Overview                                        | Reflect updates to Order Limits                                                                                                                                                 |
| SZC-SZ0204-XX-000-DRW-100485 | 02       | Rights of Way Key Plan 1                                            | Reflect updates to Order Limits                                                                                                                                                 |
| SZC-SZ0204-XX-000-DRW-100486 | 02       | Rights of Way Key Plan 2                                            | Reflect updates to Order Limits                                                                                                                                                 |
| SZC-SZ0704-XX-000-DRW-100513 | 01       | Rights of Way Key Plan 3                                            | New Plan                                                                                                                                                                        |
| SZC-SZ0204-XX-000-DRW-100342 | 02       | Main Development Site and Rail Rights of Way Plans - Sheet 1 of 28  | Reflect updates to Order Limits and clarification on footpath status                                                                                                            |
| SZC-SZ0204-XX-000-DRW-100344 | 03       | Main Development Site and Rail Rights of Way Plans - Sheet 2 of 28  | Reflect updates to Order Limits. Clarification on footpath status, and inclusion of new footpath link between Aldhurst Farm and Kenton Hills                                    |
| SZC-SZ0204-XX-000-DRW-100346 | 02       | Main Development Site and Rail Rights of Way Plans - Sheet 3 of 28  | Reflect updates to Order Limits and clarification on footpath status                                                                                                            |
| SZC-SZ0204-XX-000-DRW-100343 | 02       | Main Development Site and Rail Rights of Way Plans - Sheet 4 of 28  | Reflect updates to Order Limits and clarification on footpath status                                                                                                            |
| SZC-SZ0204-XX-000-DRW-100347 | 02       | Main Development Site and Rail Rights of Way Plans - Sheet 5 of 28  | Reflect updates to Order Limits and clarification on footpath status                                                                                                            |
| SZC-SZ0204-XX-000-DRW-100345 | 02       | Main Development Site and Rail Rights of Way Plans - Sheet 6 of 28  | Reflect updates to Order Limits and clarification on footpath status                                                                                                            |
| SZC-SZ0204-XX-000-DRW-100357 | 02       | Main Development Site and Rail Rights of Way Plans - Sheet 7 of 28  | Reflect updates to Order Limits and clarification on footpath status                                                                                                            |
| SZC-SZ0204-XX-000-DRW-100358 | 02       | Main Development Site and Rail Rights of Way Plans - Sheet 8 of 28  | Reflect updates to Order Limits and clarification on footpath status                                                                                                            |
| SZC-SZ0204-XX-000-DRW-100359 | 02       | Main Development Site and Rail Rights of Way Plans - Sheet 9 of 28  | Reflect updates to Order Limits and clarification on footpath status                                                                                                            |
| SZC-SZ0204-XX-000-DRW-100360 | 02       | Main Development Site and Rail Rights of Way Plans - Sheet 10 of 28 | Reflect updates to Order Limits and clarification on footpath status                                                                                                            |
| SZC-SZ0204-XX-000-DRW-100418 | 02       | Sports Facilities Rights of Way Plans - Sheet 11 of 28              | Update drawing number to out of 28                                                                                                                                              |
| SZC-SZ0204-XX-000-DRW-100483 | 02       | Fen Meadow (Halesworth) Rights of Way Plans - Sheet 12 of 28        | Update drawing number to out of 28                                                                                                                                              |
| SZC-SZ0204-XX-000-DRW-100417 | 02       | Fen Meadow (Benhall) Rights of Way Plans - Sheet 13 of 28           | Update drawing number to out of 28                                                                                                                                              |
| SZC-SZ0204-XX-000-DRW-100419 | 02       | Marsh Harrier Habitat Rights of Way Plans - Sheet 14 of 28          | Update drawing number to out of 28                                                                                                                                              |
| SZC-SZ0204-XX-000-DRW-100334 | 02       | Northern Park and Ride Rights of Way Plans - Sheet 15 of 28         | Minor reduction to the Order Limits due to a mapping/boundary discrepancy and design refinement. Update drawing number to out of 28 and clarification on footpath status        |
| SZC-SZ0204-XX-000-DRW-100335 | 02       | Southern Park and Ride Rights of Way Plans - Sheet 16 of 28         | Reduction due to review of land ownership boundaries and design development. Update drawing number to out of 28 and clarification on footpath status                            |
| SZC-SZ0204-XX-000-DRW-100336 | 03       | Two Village Bypass Rights of Way Plans - Sheet 17 of 28             | Change in Order Limits to reflect latest design. Clarification on private means of access. Clarification on footpath status, and update drawing number to out of 28             |
| SZC-SZ0204-XX-000-DRW-100337 | 03       | Two Village Bypass Rights of Way Plans - Sheet 18 of 28             | Change in Order Limits to reflect latest design. Clarification on footpath status. Update drawing number to out of 28 and inclusion of footpath diversion around Walk Barn Farm |