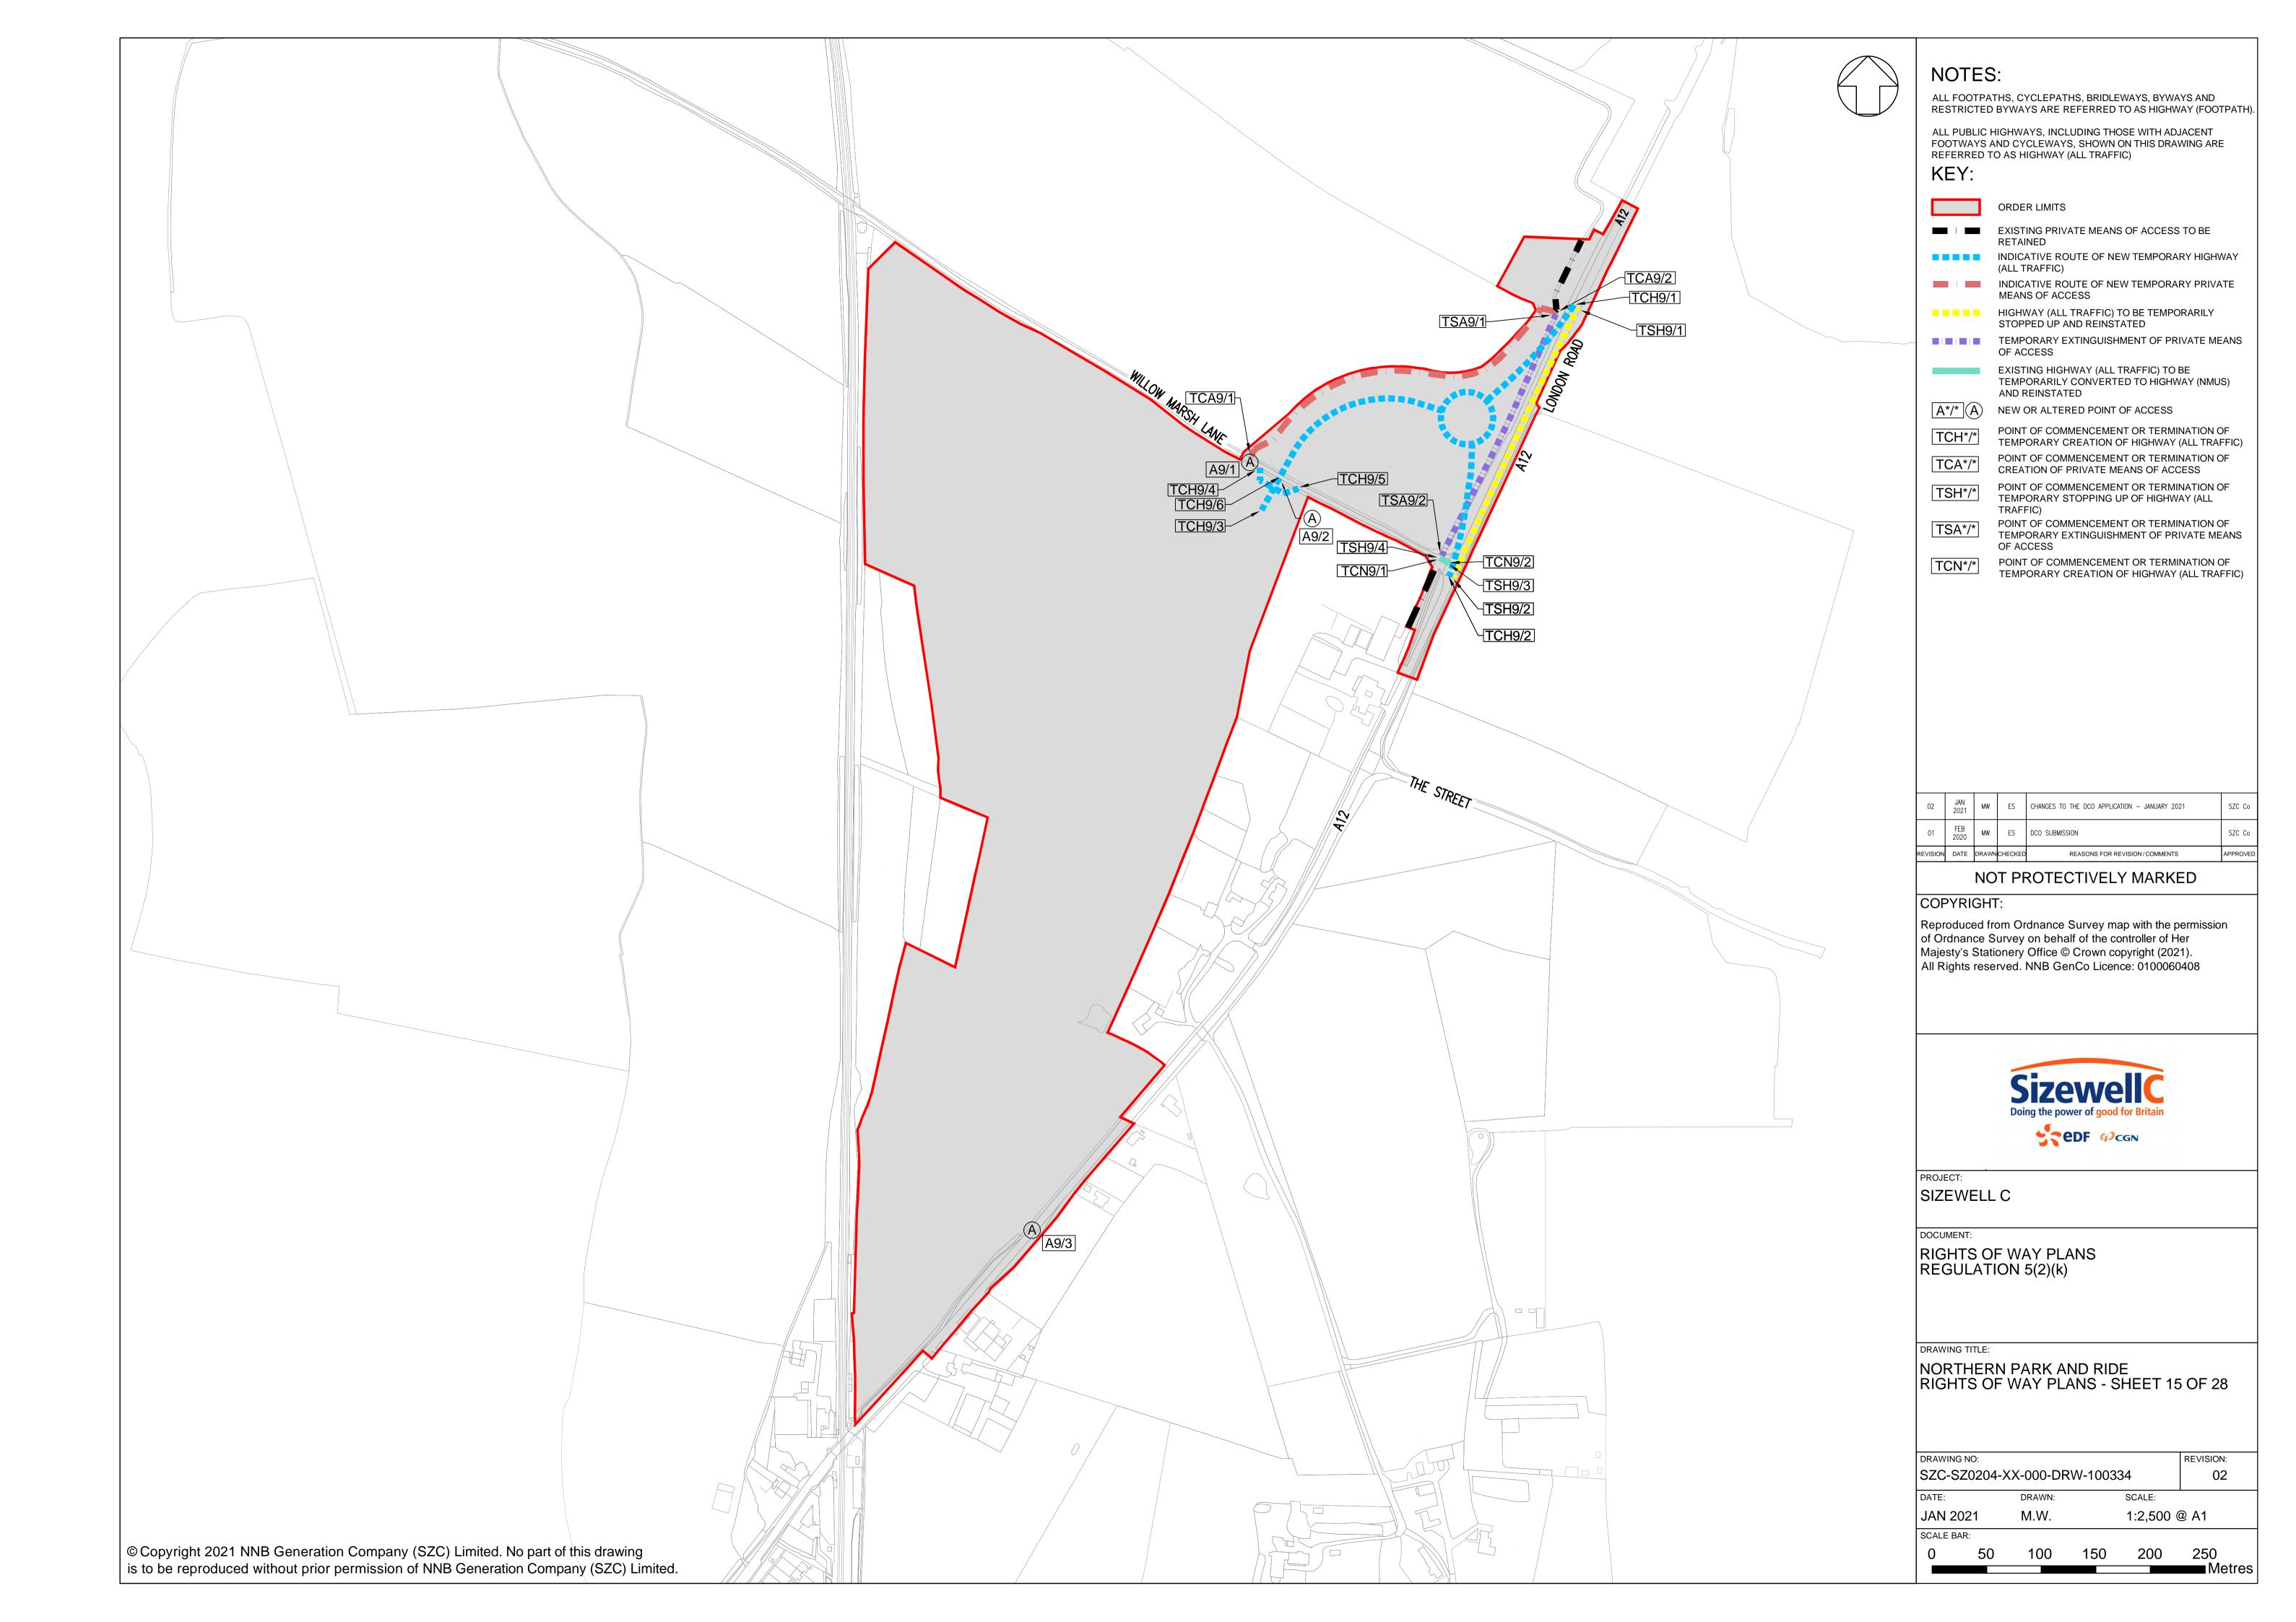

### **Access and Public Rights of Way Plans – For Approval**

| Drawing Number               | Revision | Drawing Title                                                                 | Scale    | Sheet Size |
|------------------------------|----------|-------------------------------------------------------------------------------|----------|------------|
| SZC-SZ0204-XX-000-DRW-100471 | 02       | Rights of Way Plans Overview                                                  | 1:125000 | A1         |
| SZC-SZ0204-XX-000-DRW-100485 | 02       | Rights of Way Key Plan 1                                                      | 1:40000  | A1         |
| SZC-SZ0204-XX-000-DRW-100486 | 02       | Rights of Way Key Plan 2                                                      | 1:40000  | A1         |
| SZC-SZ0704-XX-000-DRW-100513 | 01       | Rights of Way Key Plan 3                                                      | 1:40000  | A1         |
| SZC-SZ0204-XX-000-DRW-100342 | 02       | Main Development Site and Rail Rights of Way Plans - Sheet 1 of 28            | 1:2500   | A1         |
| SZC-SZ0204-XX-000-DRW-100344 | 03       | Main Development Site and Rail Rights of Way Plans - Sheet 2 of 28            | 1:2500   | A1         |
| SZC-SZ0204-XX-000-DRW-100346 | 02       | Main Development Site and Rail Rights of Way Plans - Sheet 3 of 28            | 1:2500   | A1         |
| SZC-SZ0204-XX-000-DRW-100343 | 02       | Main Development Site and Rail Rights of Way Plans - Sheet 4 of 28            | 1:2500   | A1         |
| SZC-SZ0204-XX-000-DRW-100347 | 02       | Main Development Site and Rail Rights of Way Plans - Sheet 5 of 28            | 1:2500   | A1         |
| SZC-SZ0204-XX-000-DRW-100345 | 02       | Main Development Site and Rail Rights of Way Plans - Sheet 6 of 28            | 1:2500   | A1         |
| SZC-SZ0204-XX-000-DRW-100357 | 02       | Main Development Site and Rail Rights of Way Plans - Sheet 7 of 28            | 1:2500   | A1         |
| SZC-SZ0204-XX-000-DRW-100358 | 02       | Main Development Site and Rail Rights of Way Plans - Sheet 8 of 28            | 1:2500   | A1         |
| SZC-SZ0204-XX-000-DRW-100359 | 02       | Main Development Site and Rail Rights of Way Plans - Sheet 9 of 28            | 1:2500   | A1         |
| SZC-SZ0204-XX-000-DRW-100360 | 02       | Main Development Site and Rail Rights of Way Plans - Sheet 10 of 28           | 1:2500   | A1         |
| SZC-SZ0204-XX-000-DRW-100418 | 02       | Sports Facilities Rights of Way Plans - Sheet 11 of 28                        | 1:2500   | A1         |
| SZC-SZ0204-XX-000-DRW-100483 | 02       | Fen Meadow (Halesworth) Rights of Way Plans - Sheet 12 of 28                  | 1:2500   | A1         |
| SZC-SZ0204-XX-000-DRW-100417 | 02       | Fen Meadow (Benhall) Rights of Way Plans - Sheet 13 of 28                     | 1:2500   | A1         |
| SZC-SZ0204-XX-000-DRW-100419 | 02       | Marsh Harrier Habitat Rights of Way Plans - Sheet 14 of 28                    | 1:2500   | A1         |
| SZC-SZ0204-XX-000-DRW-100334 | 02       | Northern Park and Ride Rights of Way Plans - Sheet 15 of 28                   | 1:2500   | A1         |
| SZC-SZ0204-XX-000-DRW-100335 | 02       | Southern Park and Ride Rights of Way Plans - Sheet 16 of 28                   | 1:2500   | A1         |
| SZC-SZ0204-XX-000-DRW-100336 | 03       | Two Village Bypass Rights of Way Plans - Sheet 17 of 28                       | 1:2500   | A1         |
| SZC-SZ0204-XX-000-DRW-100337 | 03       | Two Village Bypass Rights of Way Plans - Sheet 18 of 28                       | 1:2500   | A1         |
| SZC-SZ0204-XX-000-DRW-100338 | 02       | Sizewell Link Road Rights of Way Plans - Sheet 19 of 28                       | 1:2500   | A1         |
| SZC-SZ0204-XX-000-DRW-100339 | 03       | Sizewell Link Road Rights of Way Plans - Sheet 20 of 28                       | 1:2500   | A1         |
| SZC-SZ0204-XX-000-DRW-100340 | 03       | Sizewell Link Road Rights of Way Plans - Sheet 21 of 28                       | 1:2500   | A1         |
| SZC-SZ0204-XX-000-DRW-100341 | 03       | Sizewell Link Road Rights of Way Plans - Sheet 22 of 28                       | 1:2500   | A1         |
| SZC-SZ0204-XX-000-DRW-100354 | 02       | Freight Management Facility Rights of Way Plans - Sheet 23 of 28              | 1:2500   | A1         |
| SZC-SZ0204-XX-000-DRW-100348 | 02       | Yoxford Roundabout Rights of Way Plans - Sheet 24 of 28                       | 1:1250   | A1         |
| SZC-SZ0204-XX-000-DRW-100353 | 02       | A12/B1119 Junction at Saxmundham Rights of Way Plans - Sheet 25 of 28         | 1:1250   | A1         |
| SZC-SZ0204-XX-000-DRW-100350 | 02       | A1094/B1069 Junction South of Knodishall Rights of Way Plans - Sheet 26 of 28 | 1:2500   | A1         |

## Access and Public Rights of Way Plans For Approval – Revisions Schedule

| Drawing Number               | Revision | Drawing Title                                                       | Amendments                                                                                                                                                                      |
|------------------------------|----------|---------------------------------------------------------------------|---------------------------------------------------------------------------------------------------------------------------------------------------------------------------------|
| SZC-SZ0204-XX-000-DRW-100471 | 02       | Rights of Way Plans Overview                                        | Reflect updates to Order Limits                                                                                                                                                 |
| SZC-SZ0204-XX-000-DRW-100485 | 02       | Rights of Way Key Plan 1                                            | Reflect updates to Order Limits                                                                                                                                                 |
| SZC-SZ0204-XX-000-DRW-100486 | 02       | Rights of Way Key Plan 2                                            | Reflect updates to Order Limits                                                                                                                                                 |
| SZC-SZ0704-XX-000-DRW-100513 | 01       | Rights of Way Key Plan 3                                            | New Plan                                                                                                                                                                        |
| SZC-SZ0204-XX-000-DRW-100342 | 02       | Main Development Site and Rail Rights of Way Plans - Sheet 1 of 28  | Reflect updates to Order Limits and clarification on footpath status                                                                                                            |
| SZC-SZ0204-XX-000-DRW-100344 | 03       | Main Development Site and Rail Rights of Way Plans - Sheet 2 of 28  | Reflect updates to Order Limits. Clarification on footpath status, and inclusion of new footpath link between Aldhurst Farm and Kenton Hills                                    |
| SZC-SZ0204-XX-000-DRW-100346 | 02       | Main Development Site and Rail Rights of Way Plans - Sheet 3 of 28  | Reflect updates to Order Limits and clarification on footpath status                                                                                                            |
| SZC-SZ0204-XX-000-DRW-100343 | 02       | Main Development Site and Rail Rights of Way Plans - Sheet 4 of 28  | Reflect updates to Order Limits and clarification on footpath status                                                                                                            |
| SZC-SZ0204-XX-000-DRW-100347 | 02       | Main Development Site and Rail Rights of Way Plans - Sheet 5 of 28  | Reflect updates to Order Limits and clarification on footpath status                                                                                                            |
| SZC-SZ0204-XX-000-DRW-100345 | 02       | Main Development Site and Rail Rights of Way Plans - Sheet 6 of 28  | Reflect updates to Order Limits and clarification on footpath status                                                                                                            |
| SZC-SZ0204-XX-000-DRW-100357 | 02       | Main Development Site and Rail Rights of Way Plans - Sheet 7 of 28  | Reflect updates to Order Limits and clarification on footpath status                                                                                                            |
| SZC-SZ0204-XX-000-DRW-100358 | 02       | Main Development Site and Rail Rights of Way Plans - Sheet 8 of 28  | Reflect updates to Order Limits and clarification on footpath status                                                                                                            |
| SZC-SZ0204-XX-000-DRW-100359 | 02       | Main Development Site and Rail Rights of Way Plans - Sheet 9 of 28  | Reflect updates to Order Limits and clarification on footpath status                                                                                                            |
| SZC-SZ0204-XX-000-DRW-100360 | 02       | Main Development Site and Rail Rights of Way Plans - Sheet 10 of 28 | Reflect updates to Order Limits and clarification on footpath status                                                                                                            |
| SZC-SZ0204-XX-000-DRW-100418 | 02       | Sports Facilities Rights of Way Plans - Sheet 11 of 28              | Update drawing number to out of 28                                                                                                                                              |
| SZC-SZ0204-XX-000-DRW-100483 | 02       | Fen Meadow (Halesworth) Rights of Way Plans - Sheet 12 of 28        | Update drawing number to out of 28                                                                                                                                              |
| SZC-SZ0204-XX-000-DRW-100417 | 02       | Fen Meadow (Benhall) Rights of Way Plans - Sheet 13 of 28           | Update drawing number to out of 28                                                                                                                                              |
| SZC-SZ0204-XX-000-DRW-100419 | 02       | Marsh Harrier Habitat Rights of Way Plans - Sheet 14 of 28          | Update drawing number to out of 28                                                                                                                                              |
| SZC-SZ0204-XX-000-DRW-100334 | 02       | Northern Park and Ride Rights of Way Plans - Sheet 15 of 28         | Minor reduction to the Order Limits due to a mapping/boundary discrepancy and design refinement. Update drawing number to out of 28 and clarification on footpath status        |
| SZC-SZ0204-XX-000-DRW-100335 | 02       | Southern Park and Ride Rights of Way Plans - Sheet 16 of 28         | Reduction due to review of land ownership boundaries and design development. Update drawing number to out of 28 and clarification on footpath status                            |
| SZC-SZ0204-XX-000-DRW-100336 | 03       | Two Village Bypass Rights of Way Plans - Sheet 17 of 28             | Change in Order Limits to reflect latest design. Clarification on private means of access. Clarification on footpath status, and update drawing number to out of 28             |
| SZC-SZ0204-XX-000-DRW-100337 | 03       | Two Village Bypass Rights of Way Plans - Sheet 18 of 28             | Change in Order Limits to reflect latest design. Clarification on footpath status. Update drawing number to out of 28 and inclusion of footpath diversion around Walk Barn Farm |