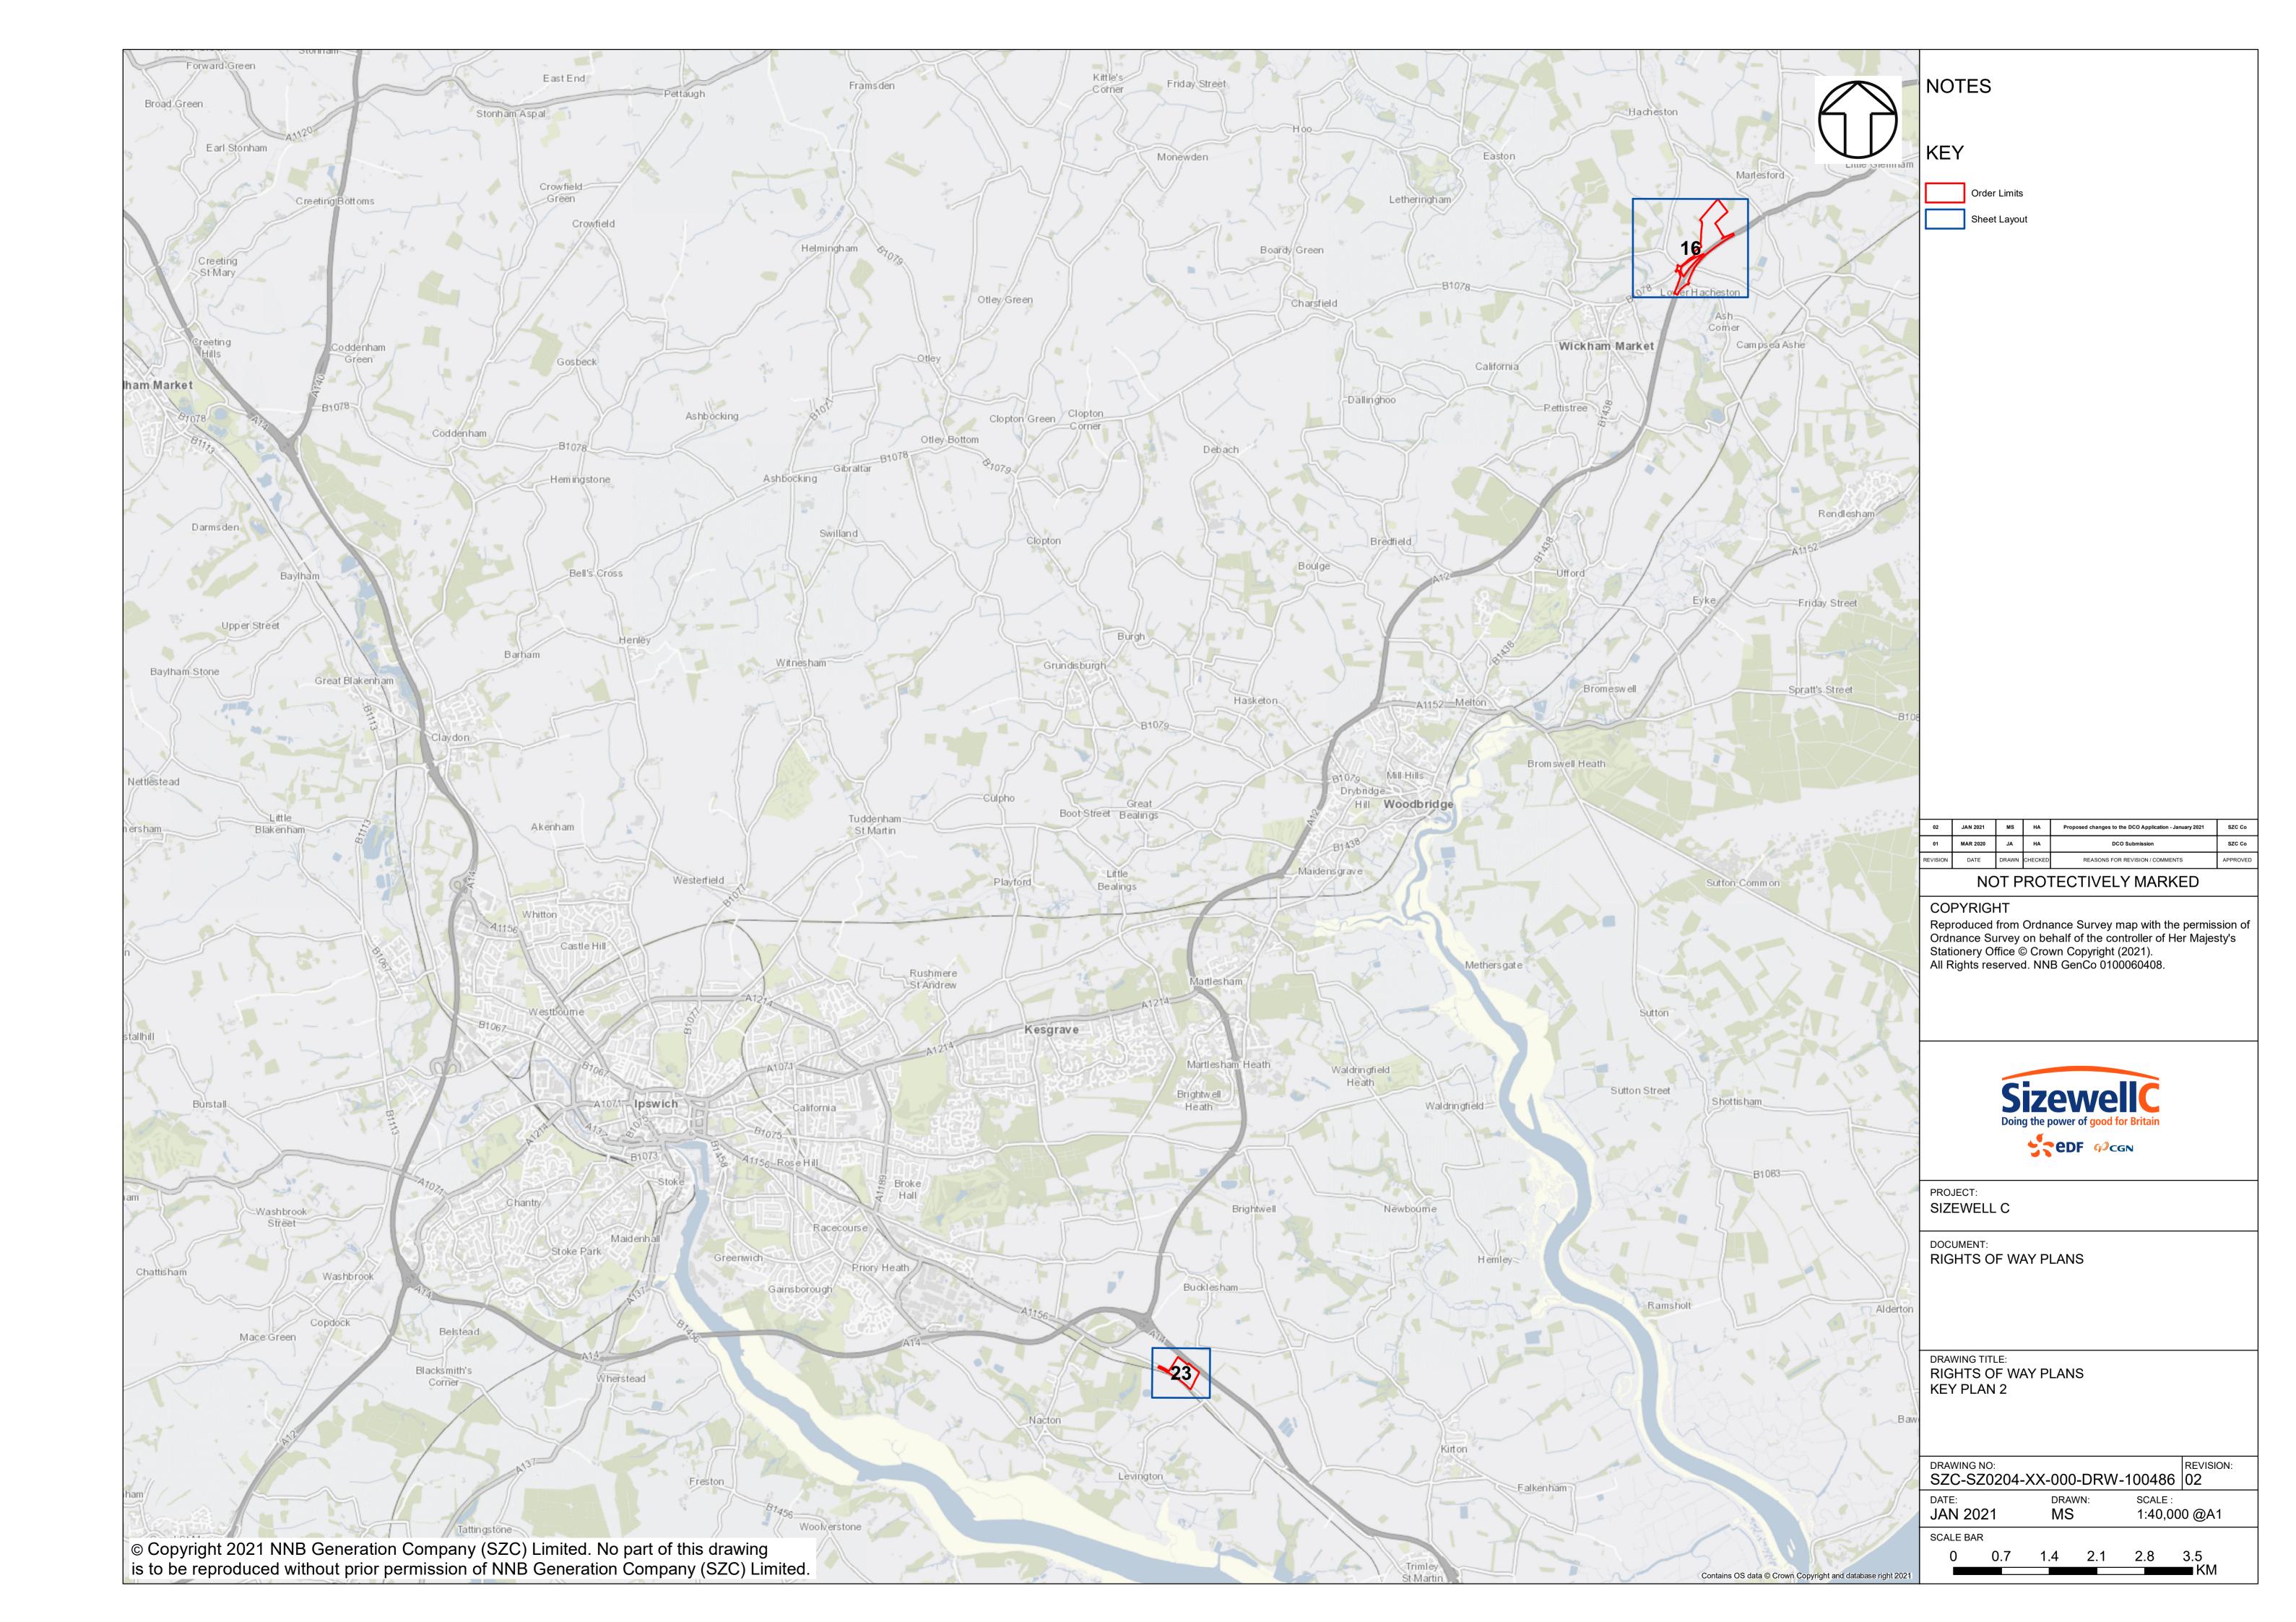

### **Access and Public Rights of Way Plans – For Approval**

| Drawing Number               | Revision | Drawing Title                                                                 | Scale    | Sheet Size |
|------------------------------|----------|-------------------------------------------------------------------------------|----------|------------|
| SZC-SZ0204-XX-000-DRW-100471 | 02       | Rights of Way Plans Overview                                                  | 1:125000 | A1         |
| SZC-SZ0204-XX-000-DRW-100485 | 02       | Rights of Way Key Plan 1                                                      | 1:40000  | A1         |
| SZC-SZ0204-XX-000-DRW-100486 | 02       | Rights of Way Key Plan 2                                                      | 1:40000  | A1         |
| SZC-SZ0704-XX-000-DRW-100513 | 01       | Rights of Way Key Plan 3                                                      | 1:40000  | A1         |
| SZC-SZ0204-XX-000-DRW-100342 | 02       | Main Development Site and Rail Rights of Way Plans - Sheet 1 of 28            | 1:2500   | A1         |
| SZC-SZ0204-XX-000-DRW-100344 | 03       | Main Development Site and Rail Rights of Way Plans - Sheet 2 of 28            | 1:2500   | A1         |
| SZC-SZ0204-XX-000-DRW-100346 | 02       | Main Development Site and Rail Rights of Way Plans - Sheet 3 of 28            | 1:2500   | A1         |
| SZC-SZ0204-XX-000-DRW-100343 | 02       | Main Development Site and Rail Rights of Way Plans - Sheet 4 of 28            | 1:2500   | A1         |
| SZC-SZ0204-XX-000-DRW-100347 | 02       | Main Development Site and Rail Rights of Way Plans - Sheet 5 of 28            | 1:2500   | A1         |
| SZC-SZ0204-XX-000-DRW-100345 | 02       | Main Development Site and Rail Rights of Way Plans - Sheet 6 of 28            | 1:2500   | A1         |
| SZC-SZ0204-XX-000-DRW-100357 | 02       | Main Development Site and Rail Rights of Way Plans - Sheet 7 of 28            | 1:2500   | A1         |
| SZC-SZ0204-XX-000-DRW-100358 | 02       | Main Development Site and Rail Rights of Way Plans - Sheet 8 of 28            | 1:2500   | A1         |
| SZC-SZ0204-XX-000-DRW-100359 | 02       | Main Development Site and Rail Rights of Way Plans - Sheet 9 of 28            | 1:2500   | A1         |
| SZC-SZ0204-XX-000-DRW-100360 | 02       | Main Development Site and Rail Rights of Way Plans - Sheet 10 of 28           | 1:2500   | A1         |
| SZC-SZ0204-XX-000-DRW-100418 | 02       | Sports Facilities Rights of Way Plans - Sheet 11 of 28                        | 1:2500   | A1         |
| SZC-SZ0204-XX-000-DRW-100483 | 02       | Fen Meadow (Halesworth) Rights of Way Plans - Sheet 12 of 28                  | 1:2500   | A1         |
| SZC-SZ0204-XX-000-DRW-100417 | 02       | Fen Meadow (Benhall) Rights of Way Plans - Sheet 13 of 28                     | 1:2500   | A1         |
| SZC-SZ0204-XX-000-DRW-100419 | 02       | Marsh Harrier Habitat Rights of Way Plans - Sheet 14 of 28                    | 1:2500   | A1         |
| SZC-SZ0204-XX-000-DRW-100334 | 02       | Northern Park and Ride Rights of Way Plans - Sheet 15 of 28                   | 1:2500   | A1         |
| SZC-SZ0204-XX-000-DRW-100335 | 02       | Southern Park and Ride Rights of Way Plans - Sheet 16 of 28                   | 1:2500   | A1         |
| SZC-SZ0204-XX-000-DRW-100336 | 03       | Two Village Bypass Rights of Way Plans - Sheet 17 of 28                       | 1:2500   | A1         |
| SZC-SZ0204-XX-000-DRW-100337 | 03       | Two Village Bypass Rights of Way Plans - Sheet 18 of 28                       | 1:2500   | A1         |
| SZC-SZ0204-XX-000-DRW-100338 | 02       | Sizewell Link Road Rights of Way Plans - Sheet 19 of 28                       | 1:2500   | A1         |
| SZC-SZ0204-XX-000-DRW-100339 | 03       | Sizewell Link Road Rights of Way Plans - Sheet 20 of 28                       | 1:2500   | A1         |
| SZC-SZ0204-XX-000-DRW-100340 | 03       | Sizewell Link Road Rights of Way Plans - Sheet 21 of 28                       | 1:2500   | A1         |
| SZC-SZ0204-XX-000-DRW-100341 | 03       | Sizewell Link Road Rights of Way Plans - Sheet 22 of 28                       | 1:2500   | A1         |
| SZC-SZ0204-XX-000-DRW-100354 | 02       | Freight Management Facility Rights of Way Plans - Sheet 23 of 28              | 1:2500   | A1         |
| SZC-SZ0204-XX-000-DRW-100348 | 02       | Yoxford Roundabout Rights of Way Plans - Sheet 24 of 28                       | 1:1250   | A1         |
| SZC-SZ0204-XX-000-DRW-100353 | 02       | A12/B1119 Junction at Saxmundham Rights of Way Plans - Sheet 25 of 28         | 1:1250   | A1         |
| SZC-SZ0204-XX-000-DRW-100350 | 02       | A1094/B1069 Junction South of Knodishall Rights of Way Plans - Sheet 26 of 28 | 1:2500   | A1         |

## Access and Public Rights of Way Plans For Approval – Revisions Schedule

| Drawing Number               | Revision | Drawing Title                                                       | Amendments                                                                                                                                                                      |
|------------------------------|----------|---------------------------------------------------------------------|---------------------------------------------------------------------------------------------------------------------------------------------------------------------------------|
| SZC-SZ0204-XX-000-DRW-100471 | 02       | Rights of Way Plans Overview                                        | Reflect updates to Order Limits                                                                                                                                                 |
| SZC-SZ0204-XX-000-DRW-100485 | 02       | Rights of Way Key Plan 1                                            | Reflect updates to Order Limits                                                                                                                                                 |
| SZC-SZ0204-XX-000-DRW-100486 | 02       | Rights of Way Key Plan 2                                            | Reflect updates to Order Limits                                                                                                                                                 |
| SZC-SZ0704-XX-000-DRW-100513 | 01       | Rights of Way Key Plan 3                                            | New Plan                                                                                                                                                                        |
| SZC-SZ0204-XX-000-DRW-100342 | 02       | Main Development Site and Rail Rights of Way Plans - Sheet 1 of 28  | Reflect updates to Order Limits and clarification on footpath status                                                                                                            |
| SZC-SZ0204-XX-000-DRW-100344 | 03       | Main Development Site and Rail Rights of Way Plans - Sheet 2 of 28  | Reflect updates to Order Limits. Clarification on footpath status, and inclusion of new footpath link between Aldhurst Farm and Kenton Hills                                    |
| SZC-SZ0204-XX-000-DRW-100346 | 02       | Main Development Site and Rail Rights of Way Plans - Sheet 3 of 28  | Reflect updates to Order Limits and clarification on footpath status                                                                                                            |
| SZC-SZ0204-XX-000-DRW-100343 | 02       | Main Development Site and Rail Rights of Way Plans - Sheet 4 of 28  | Reflect updates to Order Limits and clarification on footpath status                                                                                                            |
| SZC-SZ0204-XX-000-DRW-100347 | 02       | Main Development Site and Rail Rights of Way Plans - Sheet 5 of 28  | Reflect updates to Order Limits and clarification on footpath status                                                                                                            |
| SZC-SZ0204-XX-000-DRW-100345 | 02       | Main Development Site and Rail Rights of Way Plans - Sheet 6 of 28  | Reflect updates to Order Limits and clarification on footpath status                                                                                                            |
| SZC-SZ0204-XX-000-DRW-100357 | 02       | Main Development Site and Rail Rights of Way Plans - Sheet 7 of 28  | Reflect updates to Order Limits and clarification on footpath status                                                                                                            |
| SZC-SZ0204-XX-000-DRW-100358 | 02       | Main Development Site and Rail Rights of Way Plans - Sheet 8 of 28  | Reflect updates to Order Limits and clarification on footpath status                                                                                                            |
| SZC-SZ0204-XX-000-DRW-100359 | 02       | Main Development Site and Rail Rights of Way Plans - Sheet 9 of 28  | Reflect updates to Order Limits and clarification on footpath status                                                                                                            |
| SZC-SZ0204-XX-000-DRW-100360 | 02       | Main Development Site and Rail Rights of Way Plans - Sheet 10 of 28 | Reflect updates to Order Limits and clarification on footpath status                                                                                                            |
| SZC-SZ0204-XX-000-DRW-100418 | 02       | Sports Facilities Rights of Way Plans - Sheet 11 of 28              | Update drawing number to out of 28                                                                                                                                              |
| SZC-SZ0204-XX-000-DRW-100483 | 02       | Fen Meadow (Halesworth) Rights of Way Plans - Sheet 12 of 28        | Update drawing number to out of 28                                                                                                                                              |
| SZC-SZ0204-XX-000-DRW-100417 | 02       | Fen Meadow (Benhall) Rights of Way Plans - Sheet 13 of 28           | Update drawing number to out of 28                                                                                                                                              |
| SZC-SZ0204-XX-000-DRW-100419 | 02       | Marsh Harrier Habitat Rights of Way Plans - Sheet 14 of 28          | Update drawing number to out of 28                                                                                                                                              |
| SZC-SZ0204-XX-000-DRW-100334 | 02       | Northern Park and Ride Rights of Way Plans - Sheet 15 of 28         | Minor reduction to the Order Limits due to a mapping/boundary discrepancy and design refinement. Update drawing number to out of 28 and clarification on footpath status        |
| SZC-SZ0204-XX-000-DRW-100335 | 02       | Southern Park and Ride Rights of Way Plans - Sheet 16 of 28         | Reduction due to review of land ownership boundaries and design development. Update drawing number to out of 28 and clarification on footpath status                            |
| SZC-SZ0204-XX-000-DRW-100336 | 03       | Two Village Bypass Rights of Way Plans - Sheet 17 of 28             | Change in Order Limits to reflect latest design. Clarification on private means of access. Clarification on footpath status, and update drawing number to out of 28             |
| SZC-SZ0204-XX-000-DRW-100337 | 03       | Two Village Bypass Rights of Way Plans - Sheet 18 of 28             | Change in Order Limits to reflect latest design. Clarification on footpath status. Update drawing number to out of 28 and inclusion of footpath diversion around Walk Barn Farm |