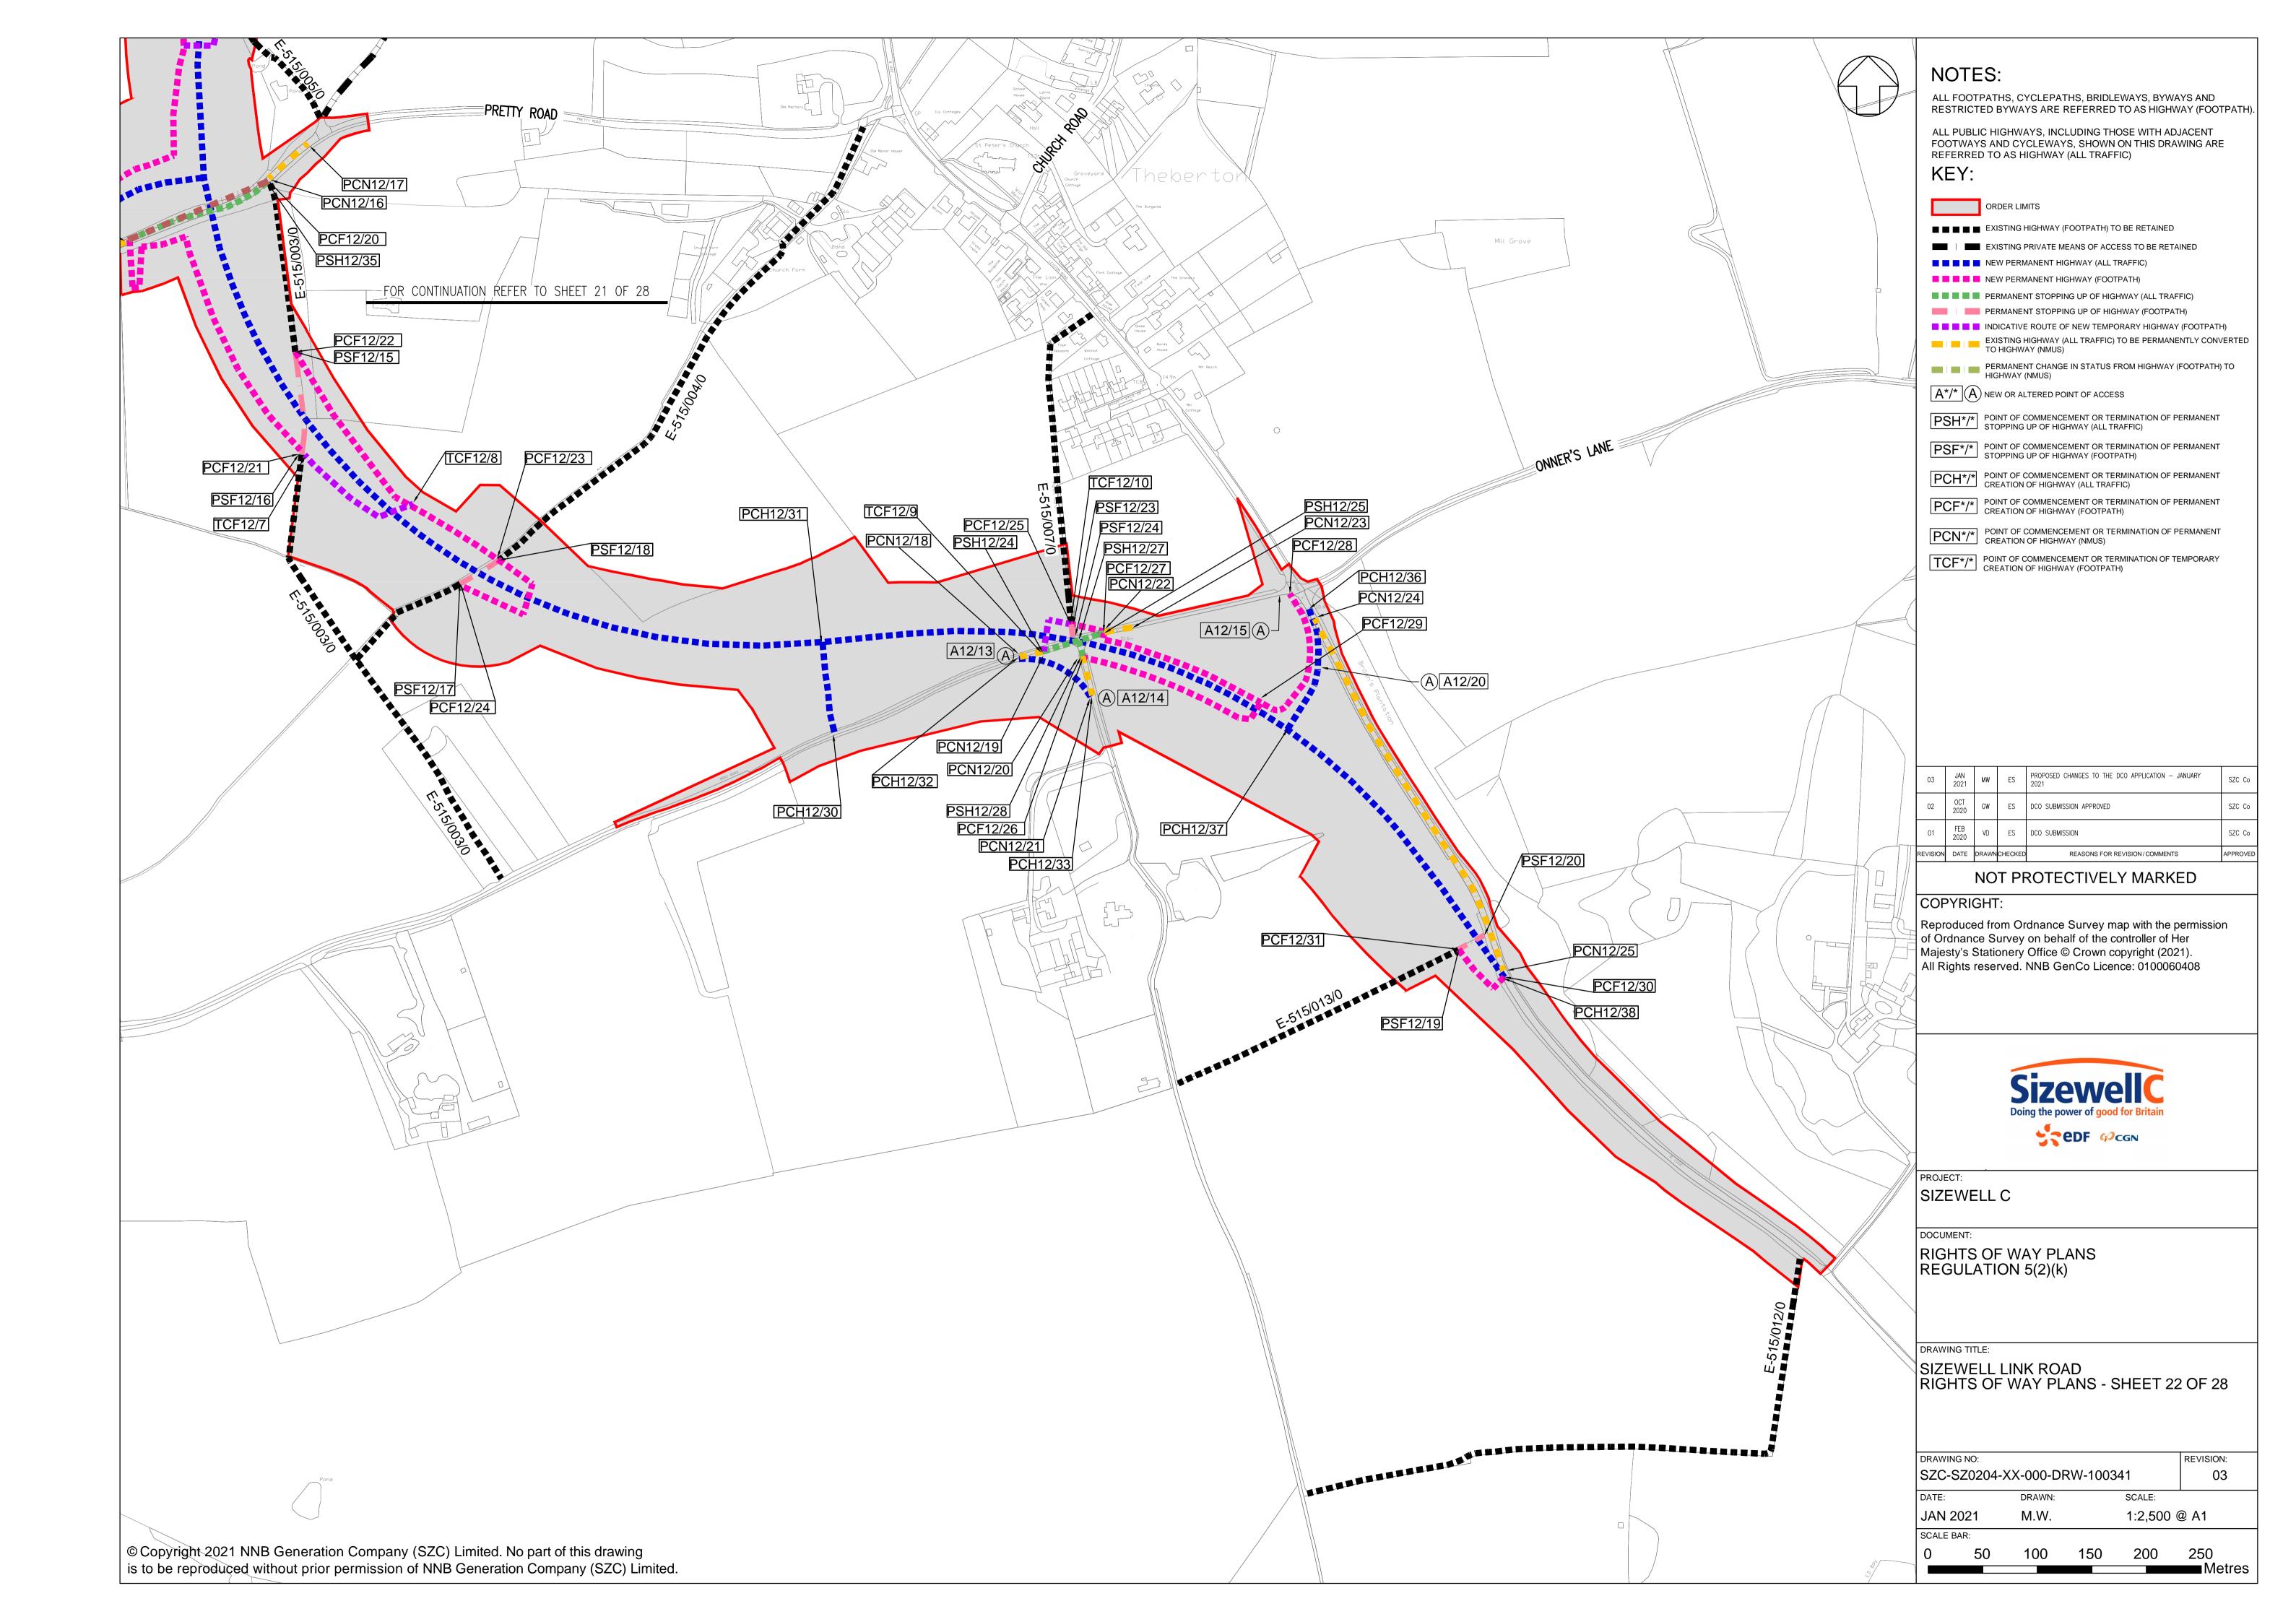

### **Access and Public Rights of Way Plans – For Approval**

| Drawing Number               | Revision | Drawing Title                                                                 | Scale    | Sheet Size |
|------------------------------|----------|-------------------------------------------------------------------------------|----------|------------|
| SZC-SZ0204-XX-000-DRW-100471 | 02       | Rights of Way Plans Overview                                                  | 1:125000 | A1         |
| SZC-SZ0204-XX-000-DRW-100485 | 02       | Rights of Way Key Plan 1                                                      | 1:40000  | A1         |
| SZC-SZ0204-XX-000-DRW-100486 | 02       | Rights of Way Key Plan 2                                                      | 1:40000  | A1         |
| SZC-SZ0704-XX-000-DRW-100513 | 01       | Rights of Way Key Plan 3                                                      | 1:40000  | A1         |
| SZC-SZ0204-XX-000-DRW-100342 | 02       | Main Development Site and Rail Rights of Way Plans - Sheet 1 of 28            | 1:2500   | A1         |
| SZC-SZ0204-XX-000-DRW-100344 | 03       | Main Development Site and Rail Rights of Way Plans - Sheet 2 of 28            | 1:2500   | A1         |
| SZC-SZ0204-XX-000-DRW-100346 | 02       | Main Development Site and Rail Rights of Way Plans - Sheet 3 of 28            | 1:2500   | A1         |
| SZC-SZ0204-XX-000-DRW-100343 | 02       | Main Development Site and Rail Rights of Way Plans - Sheet 4 of 28            | 1:2500   | A1         |
| SZC-SZ0204-XX-000-DRW-100347 | 02       | Main Development Site and Rail Rights of Way Plans - Sheet 5 of 28            | 1:2500   | A1         |
| SZC-SZ0204-XX-000-DRW-100345 | 02       | Main Development Site and Rail Rights of Way Plans - Sheet 6 of 28            | 1:2500   | A1         |
| SZC-SZ0204-XX-000-DRW-100357 | 02       | Main Development Site and Rail Rights of Way Plans - Sheet 7 of 28            | 1:2500   | A1         |
| SZC-SZ0204-XX-000-DRW-100358 | 02       | Main Development Site and Rail Rights of Way Plans - Sheet 8 of 28            | 1:2500   | A1         |
| SZC-SZ0204-XX-000-DRW-100359 | 02       | Main Development Site and Rail Rights of Way Plans - Sheet 9 of 28            | 1:2500   | A1         |
| SZC-SZ0204-XX-000-DRW-100360 | 02       | Main Development Site and Rail Rights of Way Plans - Sheet 10 of 28           | 1:2500   | A1         |
| SZC-SZ0204-XX-000-DRW-100418 | 02       | Sports Facilities Rights of Way Plans - Sheet 11 of 28                        | 1:2500   | A1         |
| SZC-SZ0204-XX-000-DRW-100483 | 02       | Fen Meadow (Halesworth) Rights of Way Plans - Sheet 12 of 28                  | 1:2500   | A1         |
| SZC-SZ0204-XX-000-DRW-100417 | 02       | Fen Meadow (Benhall) Rights of Way Plans - Sheet 13 of 28                     | 1:2500   | A1         |
| SZC-SZ0204-XX-000-DRW-100419 | 02       | Marsh Harrier Habitat Rights of Way Plans - Sheet 14 of 28                    | 1:2500   | A1         |
| SZC-SZ0204-XX-000-DRW-100334 | 02       | Northern Park and Ride Rights of Way Plans - Sheet 15 of 28                   | 1:2500   | A1         |
| SZC-SZ0204-XX-000-DRW-100335 | 02       | Southern Park and Ride Rights of Way Plans - Sheet 16 of 28                   | 1:2500   | A1         |
| SZC-SZ0204-XX-000-DRW-100336 | 03       | Two Village Bypass Rights of Way Plans - Sheet 17 of 28                       | 1:2500   | A1         |
| SZC-SZ0204-XX-000-DRW-100337 | 03       | Two Village Bypass Rights of Way Plans - Sheet 18 of 28                       | 1:2500   | A1         |
| SZC-SZ0204-XX-000-DRW-100338 | 02       | Sizewell Link Road Rights of Way Plans - Sheet 19 of 28                       | 1:2500   | A1         |
| SZC-SZ0204-XX-000-DRW-100339 | 03       | Sizewell Link Road Rights of Way Plans - Sheet 20 of 28                       | 1:2500   | A1         |
| SZC-SZ0204-XX-000-DRW-100340 | 03       | Sizewell Link Road Rights of Way Plans - Sheet 21 of 28                       | 1:2500   | A1         |
| SZC-SZ0204-XX-000-DRW-100341 | 03       | Sizewell Link Road Rights of Way Plans - Sheet 22 of 28                       | 1:2500   | A1         |
| SZC-SZ0204-XX-000-DRW-100354 | 02       | Freight Management Facility Rights of Way Plans - Sheet 23 of 28              | 1:2500   | A1         |
| SZC-SZ0204-XX-000-DRW-100348 | 02       | Yoxford Roundabout Rights of Way Plans - Sheet 24 of 28                       | 1:1250   | A1         |
| SZC-SZ0204-XX-000-DRW-100353 | 02       | A12/B1119 Junction at Saxmundham Rights of Way Plans - Sheet 25 of 28         | 1:1250   | A1         |
| SZC-SZ0204-XX-000-DRW-100350 | 02       | A1094/B1069 Junction South of Knodishall Rights of Way Plans - Sheet 26 of 28 | 1:2500   | A1         |

#### **Access and Public Rights of Way Plans For Approval – Revisions Schedule**

| Drawing Number               | Revision | Drawing Title                                                                 | Amendments                                                                                                                                                                                                                                                                                     |
|------------------------------|----------|-------------------------------------------------------------------------------|------------------------------------------------------------------------------------------------------------------------------------------------------------------------------------------------------------------------------------------------------------------------------------------------|
| SZC-SZ0204-XX-000-DRW-100338 | 02       | Sizewell Link Road Rights of Way Plans - Sheet 19 of 28                       | Change in Order Limits to reflect latest design. Clarification on private means of access. Clarification on footpath status. Update drawing number to out of 28 and change to permanent footpath diversions to reflect latest design                                                           |
| SZC-SZ0204-XX-000-DRW-100339 | 03       | Sizewell Link Road Rights of Way Plans - Sheet 20 of 28                       | Change in Order Limits to reflect latest design. Clarification on footpath status. Update drawing number to out of 28 and change to permanent footpath diversions to reflect latest design                                                                                                     |
| SZC-SZ0204-XX-000-DRW-100340 | 03       | Sizewell Link Road Rights of Way Plans - Sheet 21 of 28                       | Change in Order Limits to reflect latest design. Clarification on private means of access. Clarification on footpath status. Update drawing number to out of 28 and change to permanent footpath diversions to reflect latest design                                                           |
| SZC-SZ0204-XX-000-DRW-100341 | 03       | Sizewell Link Road Rights of Way Plans - Sheet 22 of 28                       | Change in Order Limits to reflect latest design. Inclusion of permanent footpath diversion on northern side of Sizewell Link Road east of Moat Road. Clarification on footpath status. Update drawing number to out of 28 and change to permanent footpath diversions to reflect latest design |
| SZC-SZ0204-XX-000-DRW-100354 | 02       | Freight Management Facility Rights of Way Plans - Sheet 23 of 28              | No change to Order Limits, but update drawing number to out of 28                                                                                                                                                                                                                              |
| SZC-SZ0204-XX-000-DRW-100348 | 02       | Yoxford Roundabout Rights of Way Plans - Sheet 24 of 28                       | Reduction due to land ownership boundaries. Update drawing number to out of 28. Clarification on footpath status                                                                                                                                                                               |
| SZC-SZ0204-XX-000-DRW-100353 | 02       | A12/B1119 Junction at Saxmundham Rights of Way Plans - Sheet 25 of 28         | Minor reduction to the Order Limits due to a mapping/ boundary discrepancy. Update drawing number to out of 28                                                                                                                                                                                 |
| SZC-SZ0204-XX-000-DRW-100350 | 02       | A1094/B1069 Junction South of Knodishall Rights of Way Plans - Sheet 26 of 28 | Minor reduction to the Order Limits due to a mapping/boundary discrepancy. Update drawing number to out of 28                                                                                                                                                                                  |
| SZC-SZ0204-XX-000-DRW-100352 | 02       | A12 / A144 Junction South of Bramfield Rights of Way Plans - Sheet 27 of 28   | No change to Order Limits. Update drawing number to out of 28                                                                                                                                                                                                                                  |
| SZC-SZ0704-XX-000-DRW-100355 | 01       | Pakenham Fen Meadow Rights of Way Plans - Sheet 28 of 28                      | New Scheme                                                                                                                                                                                                                                                                                     |