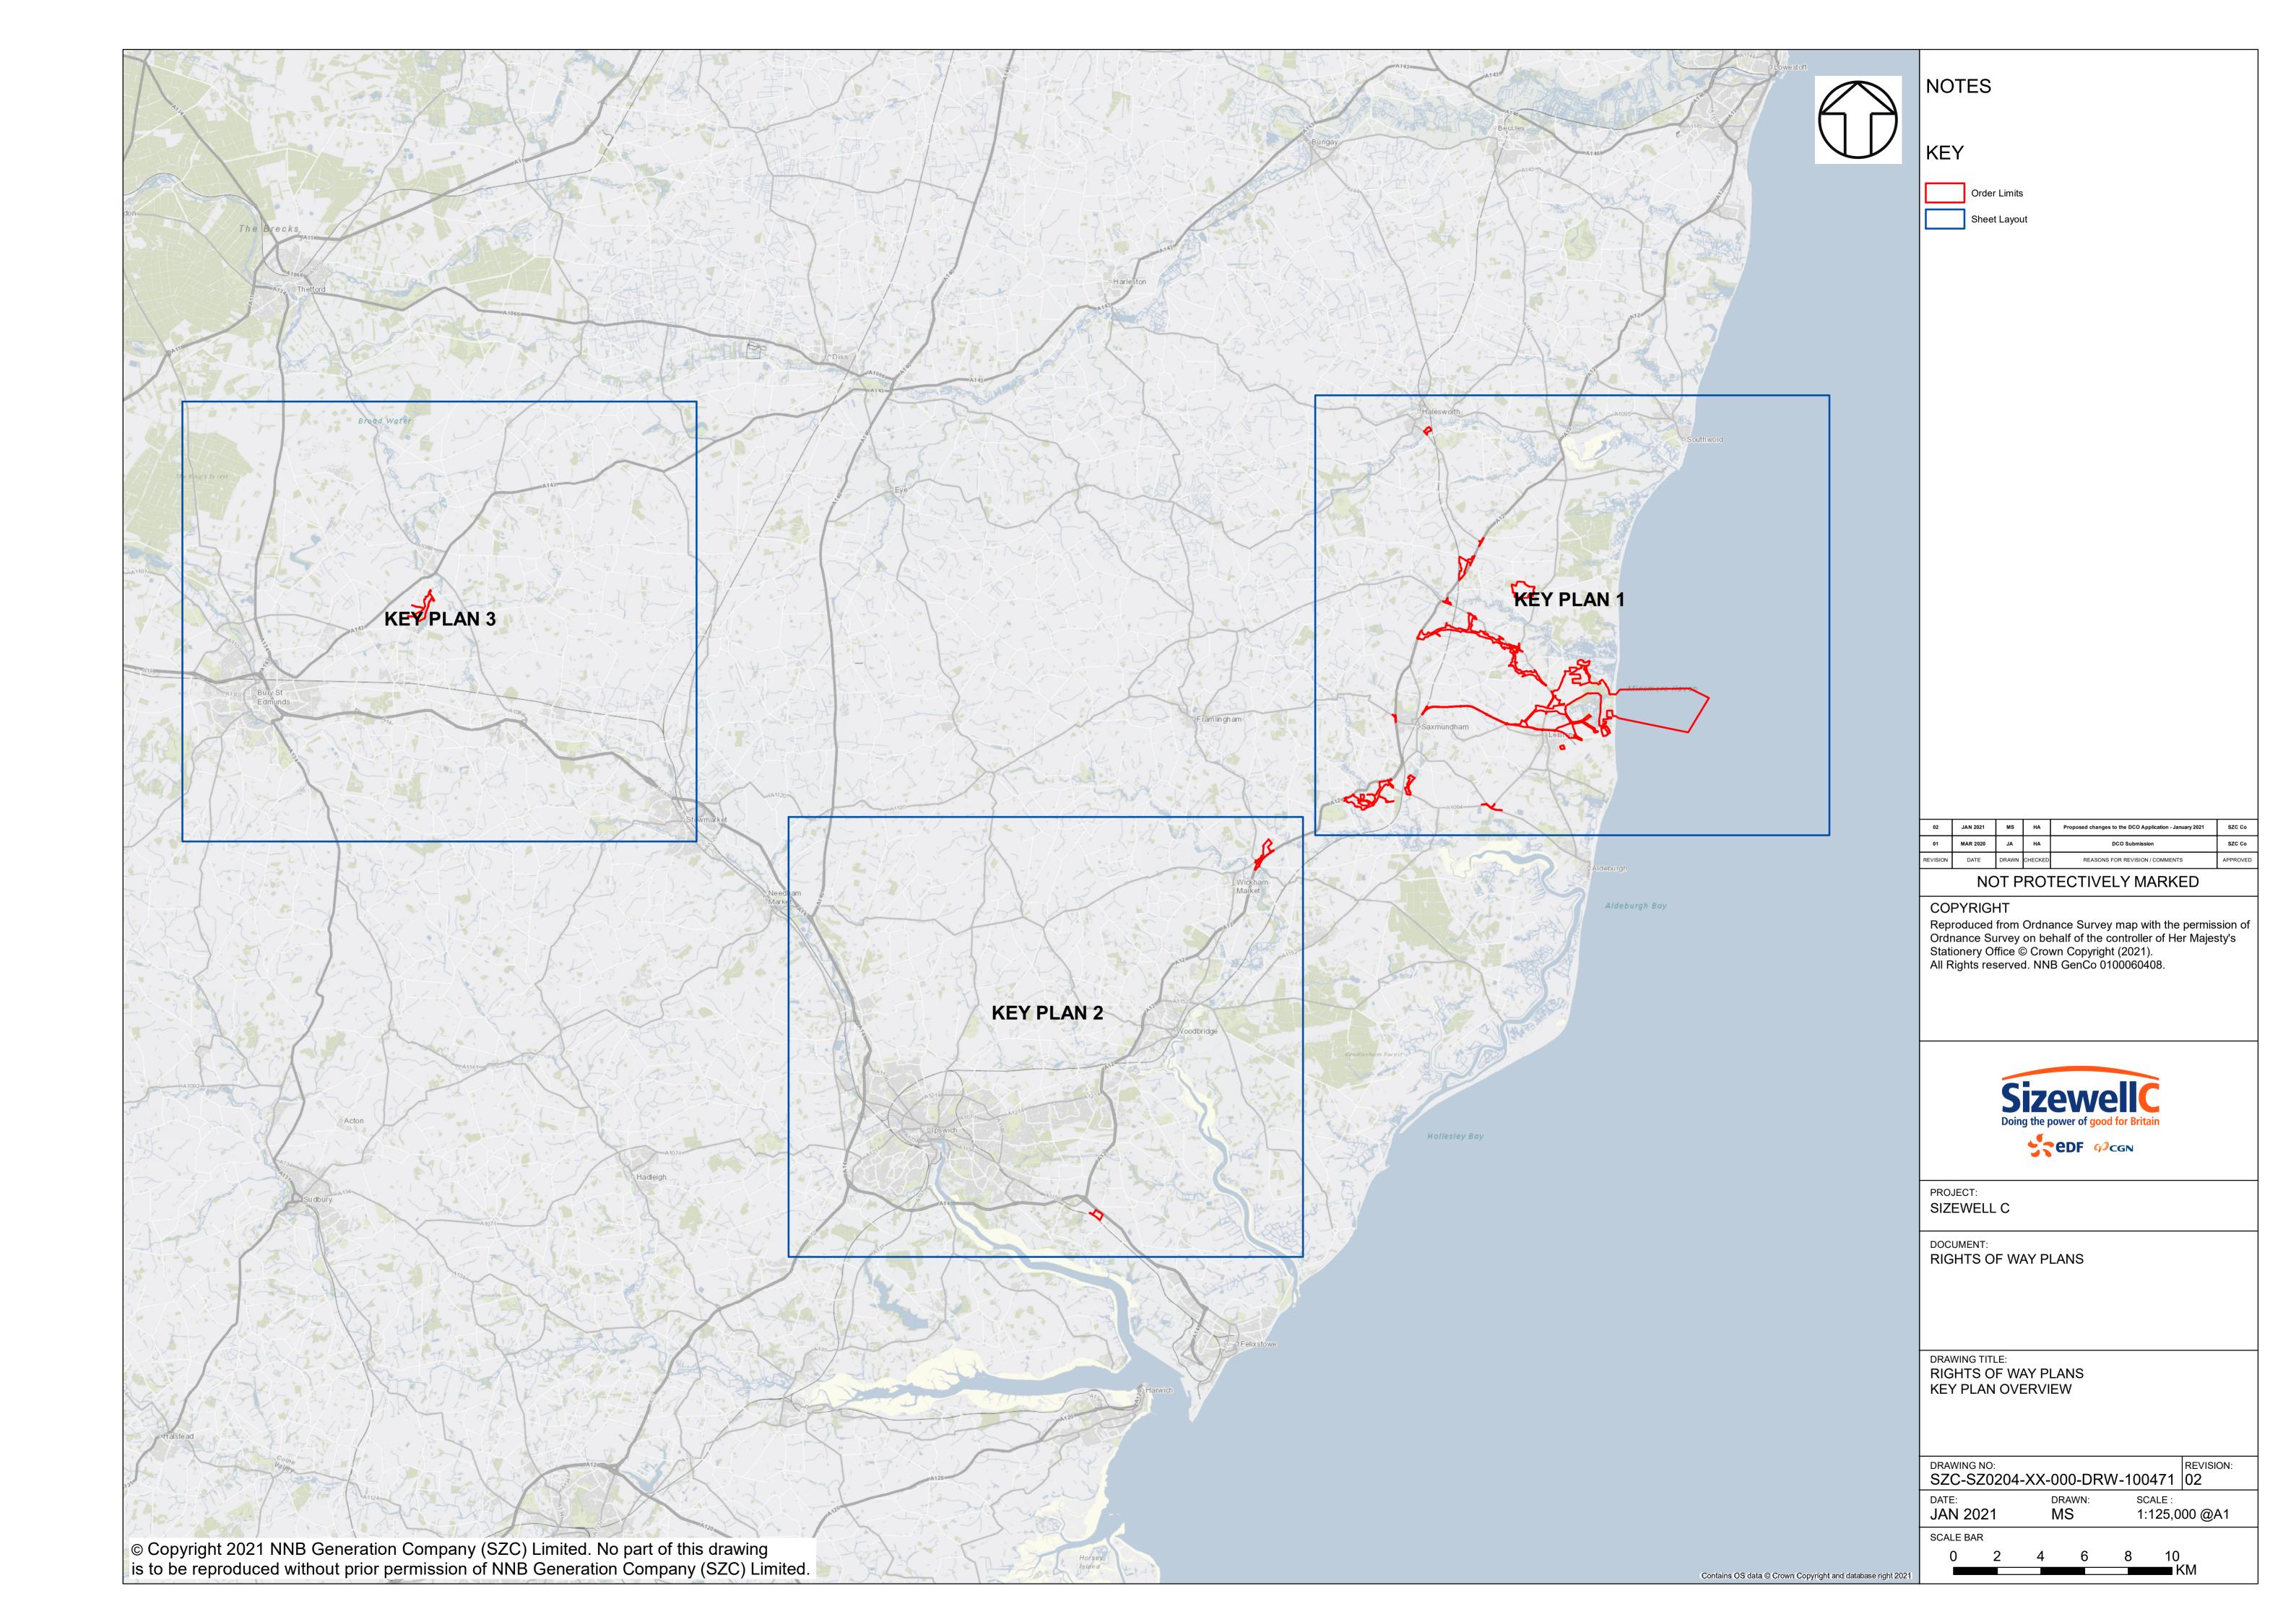

### **Access and Public Rights of Way Plans – For Approval**

| Drawing Number               | Revision | Drawing Title                                                                 | Scale    | Sheet Size |
|------------------------------|----------|-------------------------------------------------------------------------------|----------|------------|
| SZC-SZ0204-XX-000-DRW-100471 | 02       | Rights of Way Plans Overview                                                  | 1:125000 | A1         |
| SZC-SZ0204-XX-000-DRW-100485 | 02       | Rights of Way Key Plan 1                                                      | 1:40000  | A1         |
| SZC-SZ0204-XX-000-DRW-100486 | 02       | Rights of Way Key Plan 2                                                      | 1:40000  | A1         |
| SZC-SZ0704-XX-000-DRW-100513 | 01       | Rights of Way Key Plan 3                                                      | 1:40000  | A1         |
| SZC-SZ0204-XX-000-DRW-100342 | 02       | Main Development Site and Rail Rights of Way Plans - Sheet 1 of 28            | 1:2500   | A1         |
| SZC-SZ0204-XX-000-DRW-100344 | 03       | Main Development Site and Rail Rights of Way Plans - Sheet 2 of 28            | 1:2500   | A1         |
| SZC-SZ0204-XX-000-DRW-100346 | 02       | Main Development Site and Rail Rights of Way Plans - Sheet 3 of 28            | 1:2500   | A1         |
| SZC-SZ0204-XX-000-DRW-100343 | 02       | Main Development Site and Rail Rights of Way Plans - Sheet 4 of 28            | 1:2500   | A1         |
| SZC-SZ0204-XX-000-DRW-100347 | 02       | Main Development Site and Rail Rights of Way Plans - Sheet 5 of 28            | 1:2500   | A1         |
| SZC-SZ0204-XX-000-DRW-100345 | 02       | Main Development Site and Rail Rights of Way Plans - Sheet 6 of 28            | 1:2500   | A1         |
| SZC-SZ0204-XX-000-DRW-100357 | 02       | Main Development Site and Rail Rights of Way Plans - Sheet 7 of 28            | 1:2500   | A1         |
| SZC-SZ0204-XX-000-DRW-100358 | 02       | Main Development Site and Rail Rights of Way Plans - Sheet 8 of 28            | 1:2500   | A1         |
| SZC-SZ0204-XX-000-DRW-100359 | 02       | Main Development Site and Rail Rights of Way Plans - Sheet 9 of 28            | 1:2500   | A1         |
| SZC-SZ0204-XX-000-DRW-100360 | 02       | Main Development Site and Rail Rights of Way Plans - Sheet 10 of 28           | 1:2500   | A1         |
| SZC-SZ0204-XX-000-DRW-100418 | 02       | Sports Facilities Rights of Way Plans - Sheet 11 of 28                        | 1:2500   | A1         |
| SZC-SZ0204-XX-000-DRW-100483 | 02       | Fen Meadow (Halesworth) Rights of Way Plans - Sheet 12 of 28                  | 1:2500   | A1         |
| SZC-SZ0204-XX-000-DRW-100417 | 02       | Fen Meadow (Benhall) Rights of Way Plans - Sheet 13 of 28                     | 1:2500   | A1         |
| SZC-SZ0204-XX-000-DRW-100419 | 02       | Marsh Harrier Habitat Rights of Way Plans - Sheet 14 of 28                    | 1:2500   | A1         |
| SZC-SZ0204-XX-000-DRW-100334 | 02       | Northern Park and Ride Rights of Way Plans - Sheet 15 of 28                   | 1:2500   | A1         |
| SZC-SZ0204-XX-000-DRW-100335 | 02       | Southern Park and Ride Rights of Way Plans - Sheet 16 of 28                   | 1:2500   | A1         |
| SZC-SZ0204-XX-000-DRW-100336 | 03       | Two Village Bypass Rights of Way Plans - Sheet 17 of 28                       | 1:2500   | A1         |
| SZC-SZ0204-XX-000-DRW-100337 | 03       | Two Village Bypass Rights of Way Plans - Sheet 18 of 28                       | 1:2500   | A1         |
| SZC-SZ0204-XX-000-DRW-100338 | 02       | Sizewell Link Road Rights of Way Plans - Sheet 19 of 28                       | 1:2500   | A1         |
| SZC-SZ0204-XX-000-DRW-100339 | 03       | Sizewell Link Road Rights of Way Plans - Sheet 20 of 28                       | 1:2500   | A1         |
| SZC-SZ0204-XX-000-DRW-100340 | 03       | Sizewell Link Road Rights of Way Plans - Sheet 21 of 28                       | 1:2500   | A1         |
| SZC-SZ0204-XX-000-DRW-100341 | 03       | Sizewell Link Road Rights of Way Plans - Sheet 22 of 28                       | 1:2500   | A1         |
| SZC-SZ0204-XX-000-DRW-100354 | 02       | Freight Management Facility Rights of Way Plans - Sheet 23 of 28              | 1:2500   | A1         |
| SZC-SZ0204-XX-000-DRW-100348 | 02       | Yoxford Roundabout Rights of Way Plans - Sheet 24 of 28                       | 1:1250   | A1         |
| SZC-SZ0204-XX-000-DRW-100353 | 02       | A12/B1119 Junction at Saxmundham Rights of Way Plans - Sheet 25 of 28         | 1:1250   | A1         |
| SZC-SZ0204-XX-000-DRW-100350 | 02       | A1094/B1069 Junction South of Knodishall Rights of Way Plans - Sheet 26 of 28 | 1:2500   | A1         |

#### **Access and Public Rights of Way Plans – For Approval**

| Drawing Number             |     | Revision | Drawing Title                                                               | Scale  | Sheet Size |
|----------------------------|-----|----------|-----------------------------------------------------------------------------|--------|------------|
| SZC-SZ0204-XX-000-DRW-1003 | 352 | 02       | A12 / A144 Junction South of Bramfield Rights of Way Plans - Sheet 27 of 28 | 1:1250 | A1         |
| SZC-SZ0704-XX-000-DRW-1003 | 355 | 01       | Pakenham Fen Meadow Rights of Way Plans - Sheet 28 of 28                    | 1:5000 | A1         |