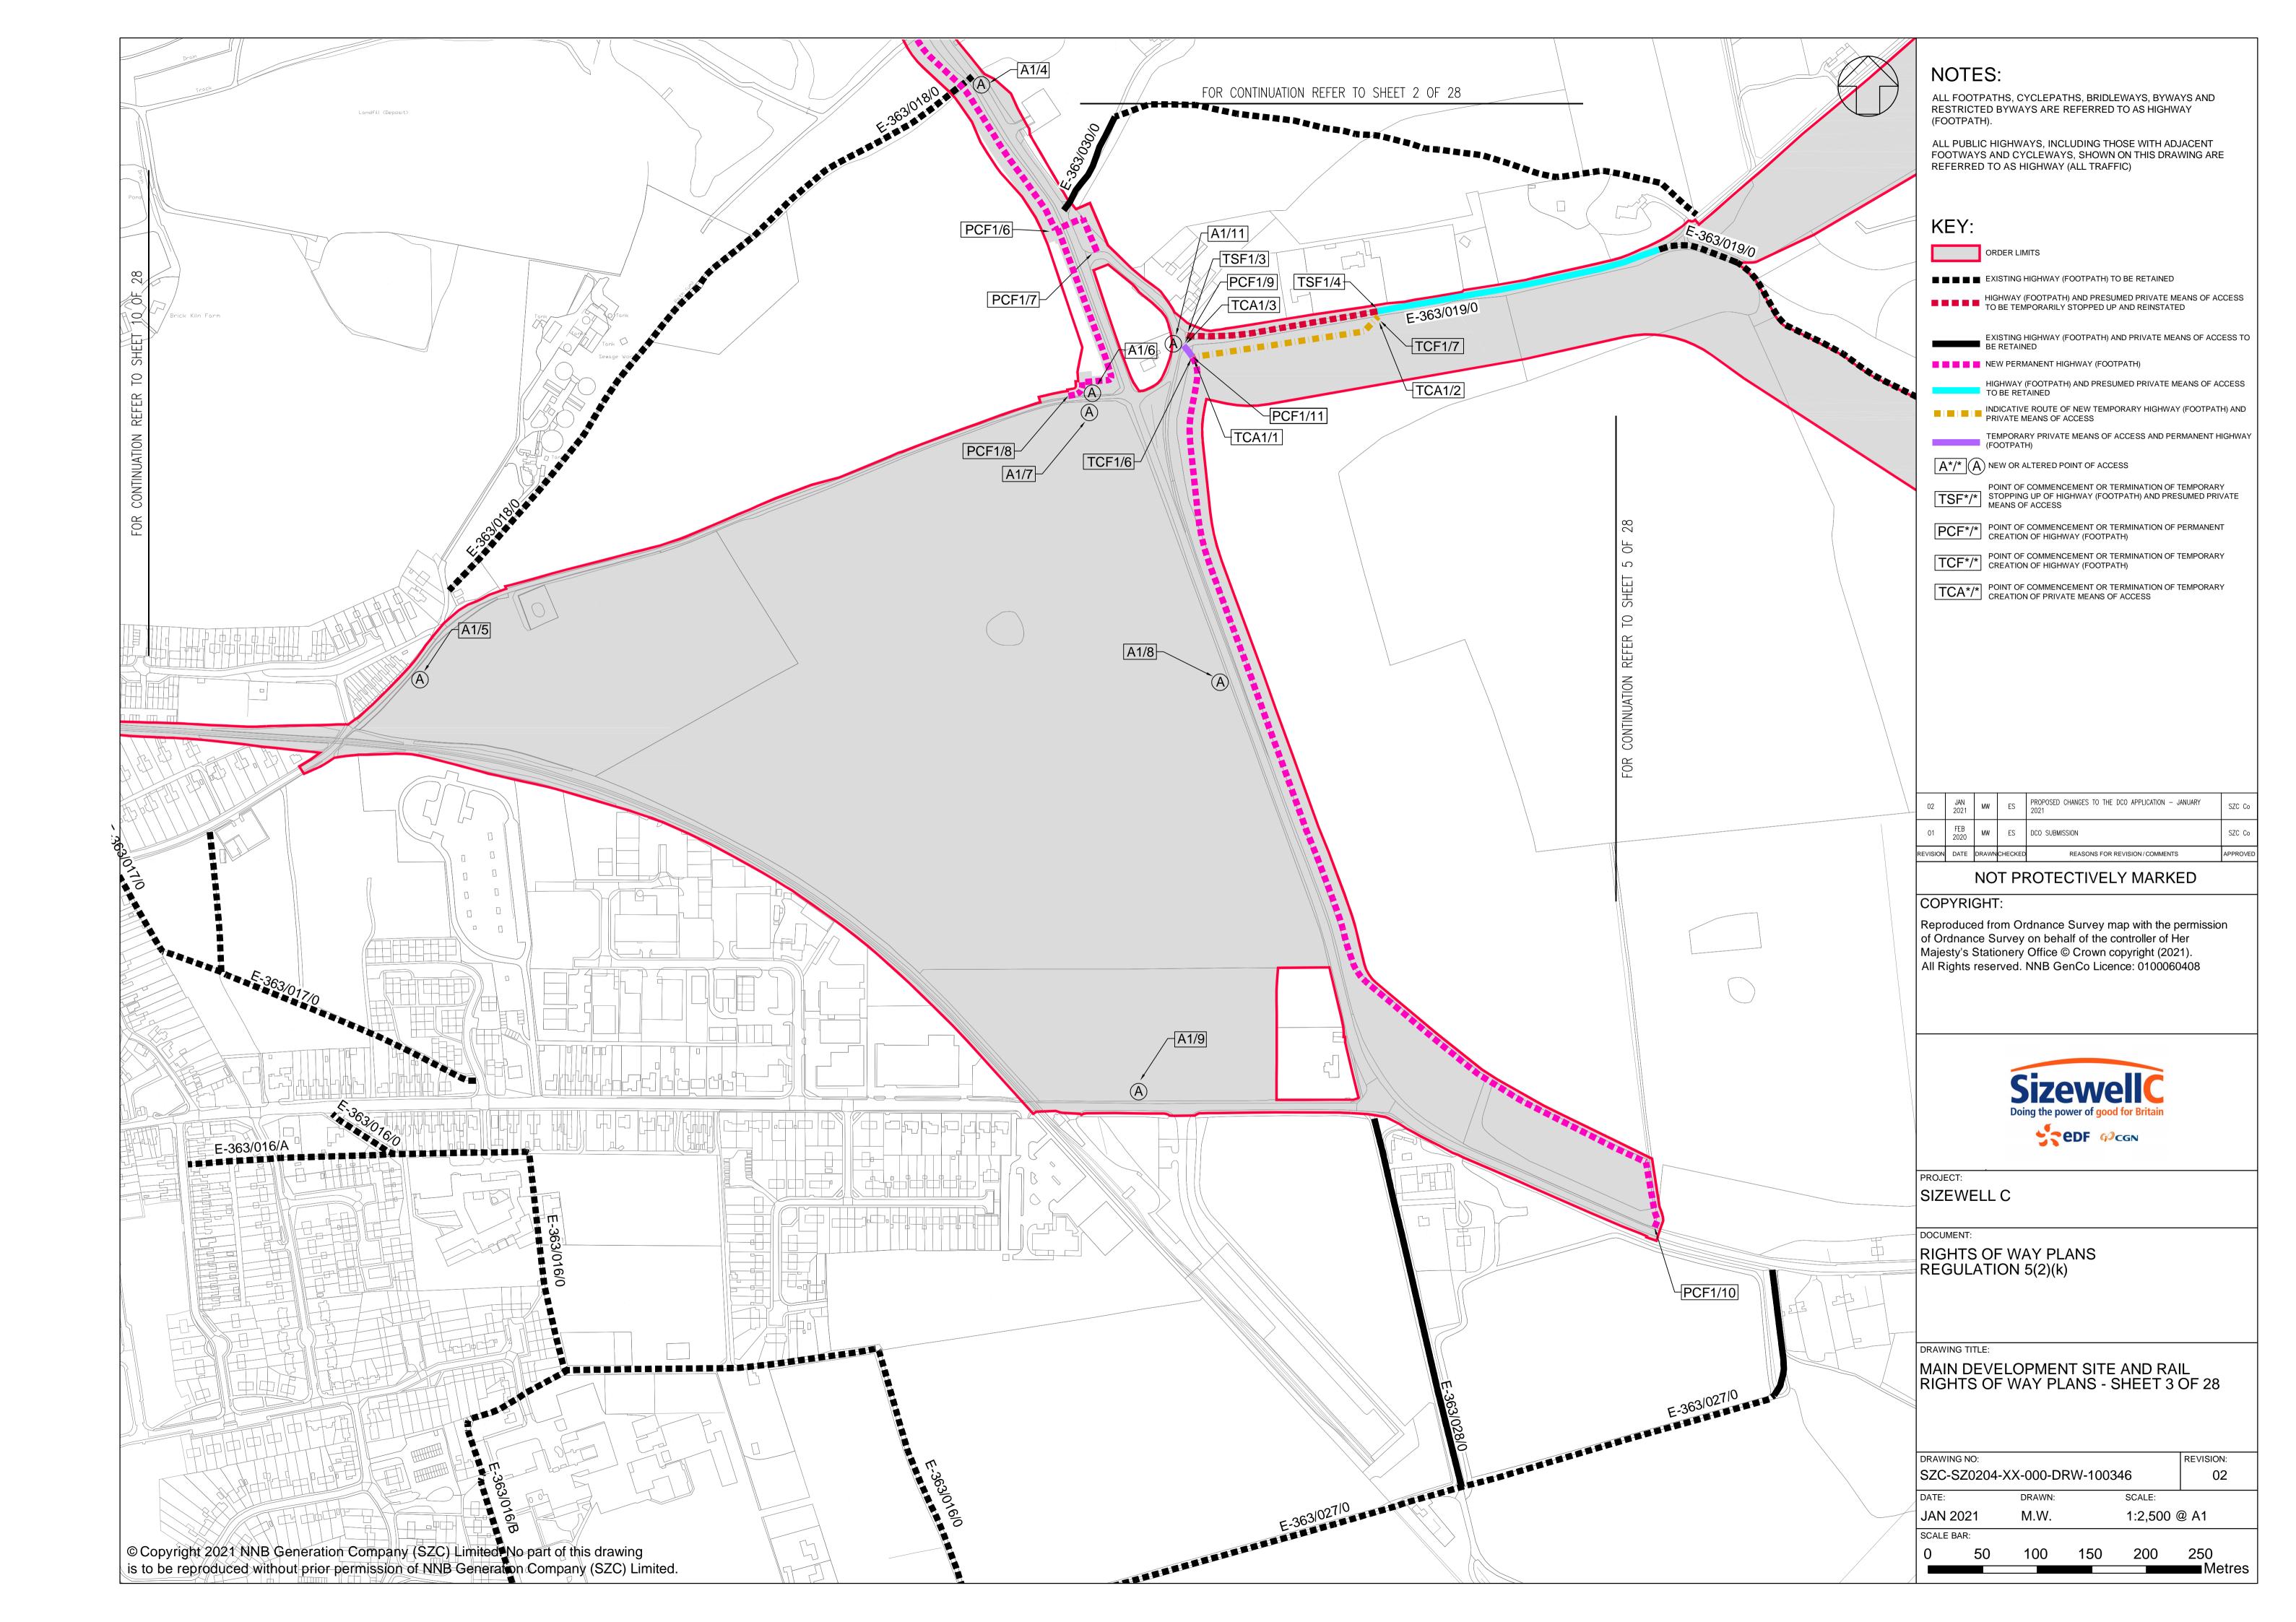

### **Access and Public Rights of Way Plans – For Approval**

| Drawing Number               | Revision | Drawing Title                                                                 | Scale    | Sheet Size |
|------------------------------|----------|-------------------------------------------------------------------------------|----------|------------|
| SZC-SZ0204-XX-000-DRW-100471 | 02       | Rights of Way Plans Overview                                                  | 1:125000 | A1         |
| SZC-SZ0204-XX-000-DRW-100485 | 02       | Rights of Way Key Plan 1                                                      | 1:40000  | A1         |
| SZC-SZ0204-XX-000-DRW-100486 | 02       | Rights of Way Key Plan 2                                                      | 1:40000  | A1         |
| SZC-SZ0704-XX-000-DRW-100513 | 01       | Rights of Way Key Plan 3                                                      | 1:40000  | A1         |
| SZC-SZ0204-XX-000-DRW-100342 | 02       | Main Development Site and Rail Rights of Way Plans - Sheet 1 of 28            | 1:2500   | A1         |
| SZC-SZ0204-XX-000-DRW-100344 | 03       | Main Development Site and Rail Rights of Way Plans - Sheet 2 of 28            | 1:2500   | A1         |
| SZC-SZ0204-XX-000-DRW-100346 | 02       | Main Development Site and Rail Rights of Way Plans - Sheet 3 of 28            | 1:2500   | A1         |
| SZC-SZ0204-XX-000-DRW-100343 | 02       | Main Development Site and Rail Rights of Way Plans - Sheet 4 of 28            | 1:2500   | A1         |
| SZC-SZ0204-XX-000-DRW-100347 | 02       | Main Development Site and Rail Rights of Way Plans - Sheet 5 of 28            | 1:2500   | A1         |
| SZC-SZ0204-XX-000-DRW-100345 | 02       | Main Development Site and Rail Rights of Way Plans - Sheet 6 of 28            | 1:2500   | A1         |
| SZC-SZ0204-XX-000-DRW-100357 | 02       | Main Development Site and Rail Rights of Way Plans - Sheet 7 of 28            | 1:2500   | A1         |
| SZC-SZ0204-XX-000-DRW-100358 | 02       | Main Development Site and Rail Rights of Way Plans - Sheet 8 of 28            | 1:2500   | A1         |
| SZC-SZ0204-XX-000-DRW-100359 | 02       | Main Development Site and Rail Rights of Way Plans - Sheet 9 of 28            | 1:2500   | A1         |
| SZC-SZ0204-XX-000-DRW-100360 | 02       | Main Development Site and Rail Rights of Way Plans - Sheet 10 of 28           | 1:2500   | A1         |
| SZC-SZ0204-XX-000-DRW-100418 | 02       | Sports Facilities Rights of Way Plans - Sheet 11 of 28                        | 1:2500   | A1         |
| SZC-SZ0204-XX-000-DRW-100483 | 02       | Fen Meadow (Halesworth) Rights of Way Plans - Sheet 12 of 28                  | 1:2500   | A1         |
| SZC-SZ0204-XX-000-DRW-100417 | 02       | Fen Meadow (Benhall) Rights of Way Plans - Sheet 13 of 28                     | 1:2500   | A1         |
| SZC-SZ0204-XX-000-DRW-100419 | 02       | Marsh Harrier Habitat Rights of Way Plans - Sheet 14 of 28                    | 1:2500   | A1         |
| SZC-SZ0204-XX-000-DRW-100334 | 02       | Northern Park and Ride Rights of Way Plans - Sheet 15 of 28                   | 1:2500   | A1         |
| SZC-SZ0204-XX-000-DRW-100335 | 02       | Southern Park and Ride Rights of Way Plans - Sheet 16 of 28                   | 1:2500   | A1         |
| SZC-SZ0204-XX-000-DRW-100336 | 03       | Two Village Bypass Rights of Way Plans - Sheet 17 of 28                       | 1:2500   | A1         |
| SZC-SZ0204-XX-000-DRW-100337 | 03       | Two Village Bypass Rights of Way Plans - Sheet 18 of 28                       | 1:2500   | A1         |
| SZC-SZ0204-XX-000-DRW-100338 | 02       | Sizewell Link Road Rights of Way Plans - Sheet 19 of 28                       | 1:2500   | A1         |
| SZC-SZ0204-XX-000-DRW-100339 | 03       | Sizewell Link Road Rights of Way Plans - Sheet 20 of 28                       | 1:2500   | A1         |
| SZC-SZ0204-XX-000-DRW-100340 | 03       | Sizewell Link Road Rights of Way Plans - Sheet 21 of 28                       | 1:2500   | A1         |
| SZC-SZ0204-XX-000-DRW-100341 | 03       | Sizewell Link Road Rights of Way Plans - Sheet 22 of 28                       | 1:2500   | A1         |
| SZC-SZ0204-XX-000-DRW-100354 | 02       | Freight Management Facility Rights of Way Plans - Sheet 23 of 28              | 1:2500   | A1         |
| SZC-SZ0204-XX-000-DRW-100348 | 02       | Yoxford Roundabout Rights of Way Plans - Sheet 24 of 28                       | 1:1250   | A1         |
| SZC-SZ0204-XX-000-DRW-100353 | 02       | A12/B1119 Junction at Saxmundham Rights of Way Plans - Sheet 25 of 28         | 1:1250   | A1         |
| SZC-SZ0204-XX-000-DRW-100350 | 02       | A1094/B1069 Junction South of Knodishall Rights of Way Plans - Sheet 26 of 28 | 1:2500   | A1         |

## Access and Public Rights of Way Plans For Approval – Revisions Schedule

| Drawing Number               | Revision | Drawing Title                                                       | Amendments                                                                                                                                                                      |
|------------------------------|----------|---------------------------------------------------------------------|---------------------------------------------------------------------------------------------------------------------------------------------------------------------------------|
| SZC-SZ0204-XX-000-DRW-100471 | 02       | Rights of Way Plans Overview                                        | Reflect updates to Order Limits                                                                                                                                                 |
| SZC-SZ0204-XX-000-DRW-100485 | 02       | Rights of Way Key Plan 1                                            | Reflect updates to Order Limits                                                                                                                                                 |
| SZC-SZ0204-XX-000-DRW-100486 | 02       | Rights of Way Key Plan 2                                            | Reflect updates to Order Limits                                                                                                                                                 |
| SZC-SZ0704-XX-000-DRW-100513 | 01       | Rights of Way Key Plan 3                                            | New Plan                                                                                                                                                                        |
| SZC-SZ0204-XX-000-DRW-100342 | 02       | Main Development Site and Rail Rights of Way Plans - Sheet 1 of 28  | Reflect updates to Order Limits and clarification on footpath status                                                                                                            |
| SZC-SZ0204-XX-000-DRW-100344 | 03       | Main Development Site and Rail Rights of Way Plans - Sheet 2 of 28  | Reflect updates to Order Limits. Clarification on footpath status, and inclusion of new footpath link between Aldhurst Farm and Kenton Hills                                    |
| SZC-SZ0204-XX-000-DRW-100346 | 02       | Main Development Site and Rail Rights of Way Plans - Sheet 3 of 28  | Reflect updates to Order Limits and clarification on footpath status                                                                                                            |
| SZC-SZ0204-XX-000-DRW-100343 | 02       | Main Development Site and Rail Rights of Way Plans - Sheet 4 of 28  | Reflect updates to Order Limits and clarification on footpath status                                                                                                            |
| SZC-SZ0204-XX-000-DRW-100347 | 02       | Main Development Site and Rail Rights of Way Plans - Sheet 5 of 28  | Reflect updates to Order Limits and clarification on footpath status                                                                                                            |
| SZC-SZ0204-XX-000-DRW-100345 | 02       | Main Development Site and Rail Rights of Way Plans - Sheet 6 of 28  | Reflect updates to Order Limits and clarification on footpath status                                                                                                            |
| SZC-SZ0204-XX-000-DRW-100357 | 02       | Main Development Site and Rail Rights of Way Plans - Sheet 7 of 28  | Reflect updates to Order Limits and clarification on footpath status                                                                                                            |
| SZC-SZ0204-XX-000-DRW-100358 | 02       | Main Development Site and Rail Rights of Way Plans - Sheet 8 of 28  | Reflect updates to Order Limits and clarification on footpath status                                                                                                            |
| SZC-SZ0204-XX-000-DRW-100359 | 02       | Main Development Site and Rail Rights of Way Plans - Sheet 9 of 28  | Reflect updates to Order Limits and clarification on footpath status                                                                                                            |
| SZC-SZ0204-XX-000-DRW-100360 | 02       | Main Development Site and Rail Rights of Way Plans - Sheet 10 of 28 | Reflect updates to Order Limits and clarification on footpath status                                                                                                            |
| SZC-SZ0204-XX-000-DRW-100418 | 02       | Sports Facilities Rights of Way Plans - Sheet 11 of 28              | Update drawing number to out of 28                                                                                                                                              |
| SZC-SZ0204-XX-000-DRW-100483 | 02       | Fen Meadow (Halesworth) Rights of Way Plans - Sheet 12 of 28        | Update drawing number to out of 28                                                                                                                                              |
| SZC-SZ0204-XX-000-DRW-100417 | 02       | Fen Meadow (Benhall) Rights of Way Plans - Sheet 13 of 28           | Update drawing number to out of 28                                                                                                                                              |
| SZC-SZ0204-XX-000-DRW-100419 | 02       | Marsh Harrier Habitat Rights of Way Plans - Sheet 14 of 28          | Update drawing number to out of 28                                                                                                                                              |
| SZC-SZ0204-XX-000-DRW-100334 | 02       | Northern Park and Ride Rights of Way Plans - Sheet 15 of 28         | Minor reduction to the Order Limits due to a mapping/boundary discrepancy and design refinement. Update drawing number to out of 28 and clarification on footpath status        |
| SZC-SZ0204-XX-000-DRW-100335 | 02       | Southern Park and Ride Rights of Way Plans - Sheet 16 of 28         | Reduction due to review of land ownership boundaries and design development. Update drawing number to out of 28 and clarification on footpath status                            |
| SZC-SZ0204-XX-000-DRW-100336 | 03       | Two Village Bypass Rights of Way Plans - Sheet 17 of 28             | Change in Order Limits to reflect latest design. Clarification on private means of access. Clarification on footpath status, and update drawing number to out of 28             |
| SZC-SZ0204-XX-000-DRW-100337 | 03       | Two Village Bypass Rights of Way Plans - Sheet 18 of 28             | Change in Order Limits to reflect latest design. Clarification on footpath status. Update drawing number to out of 28 and inclusion of footpath diversion around Walk Barn Farm |