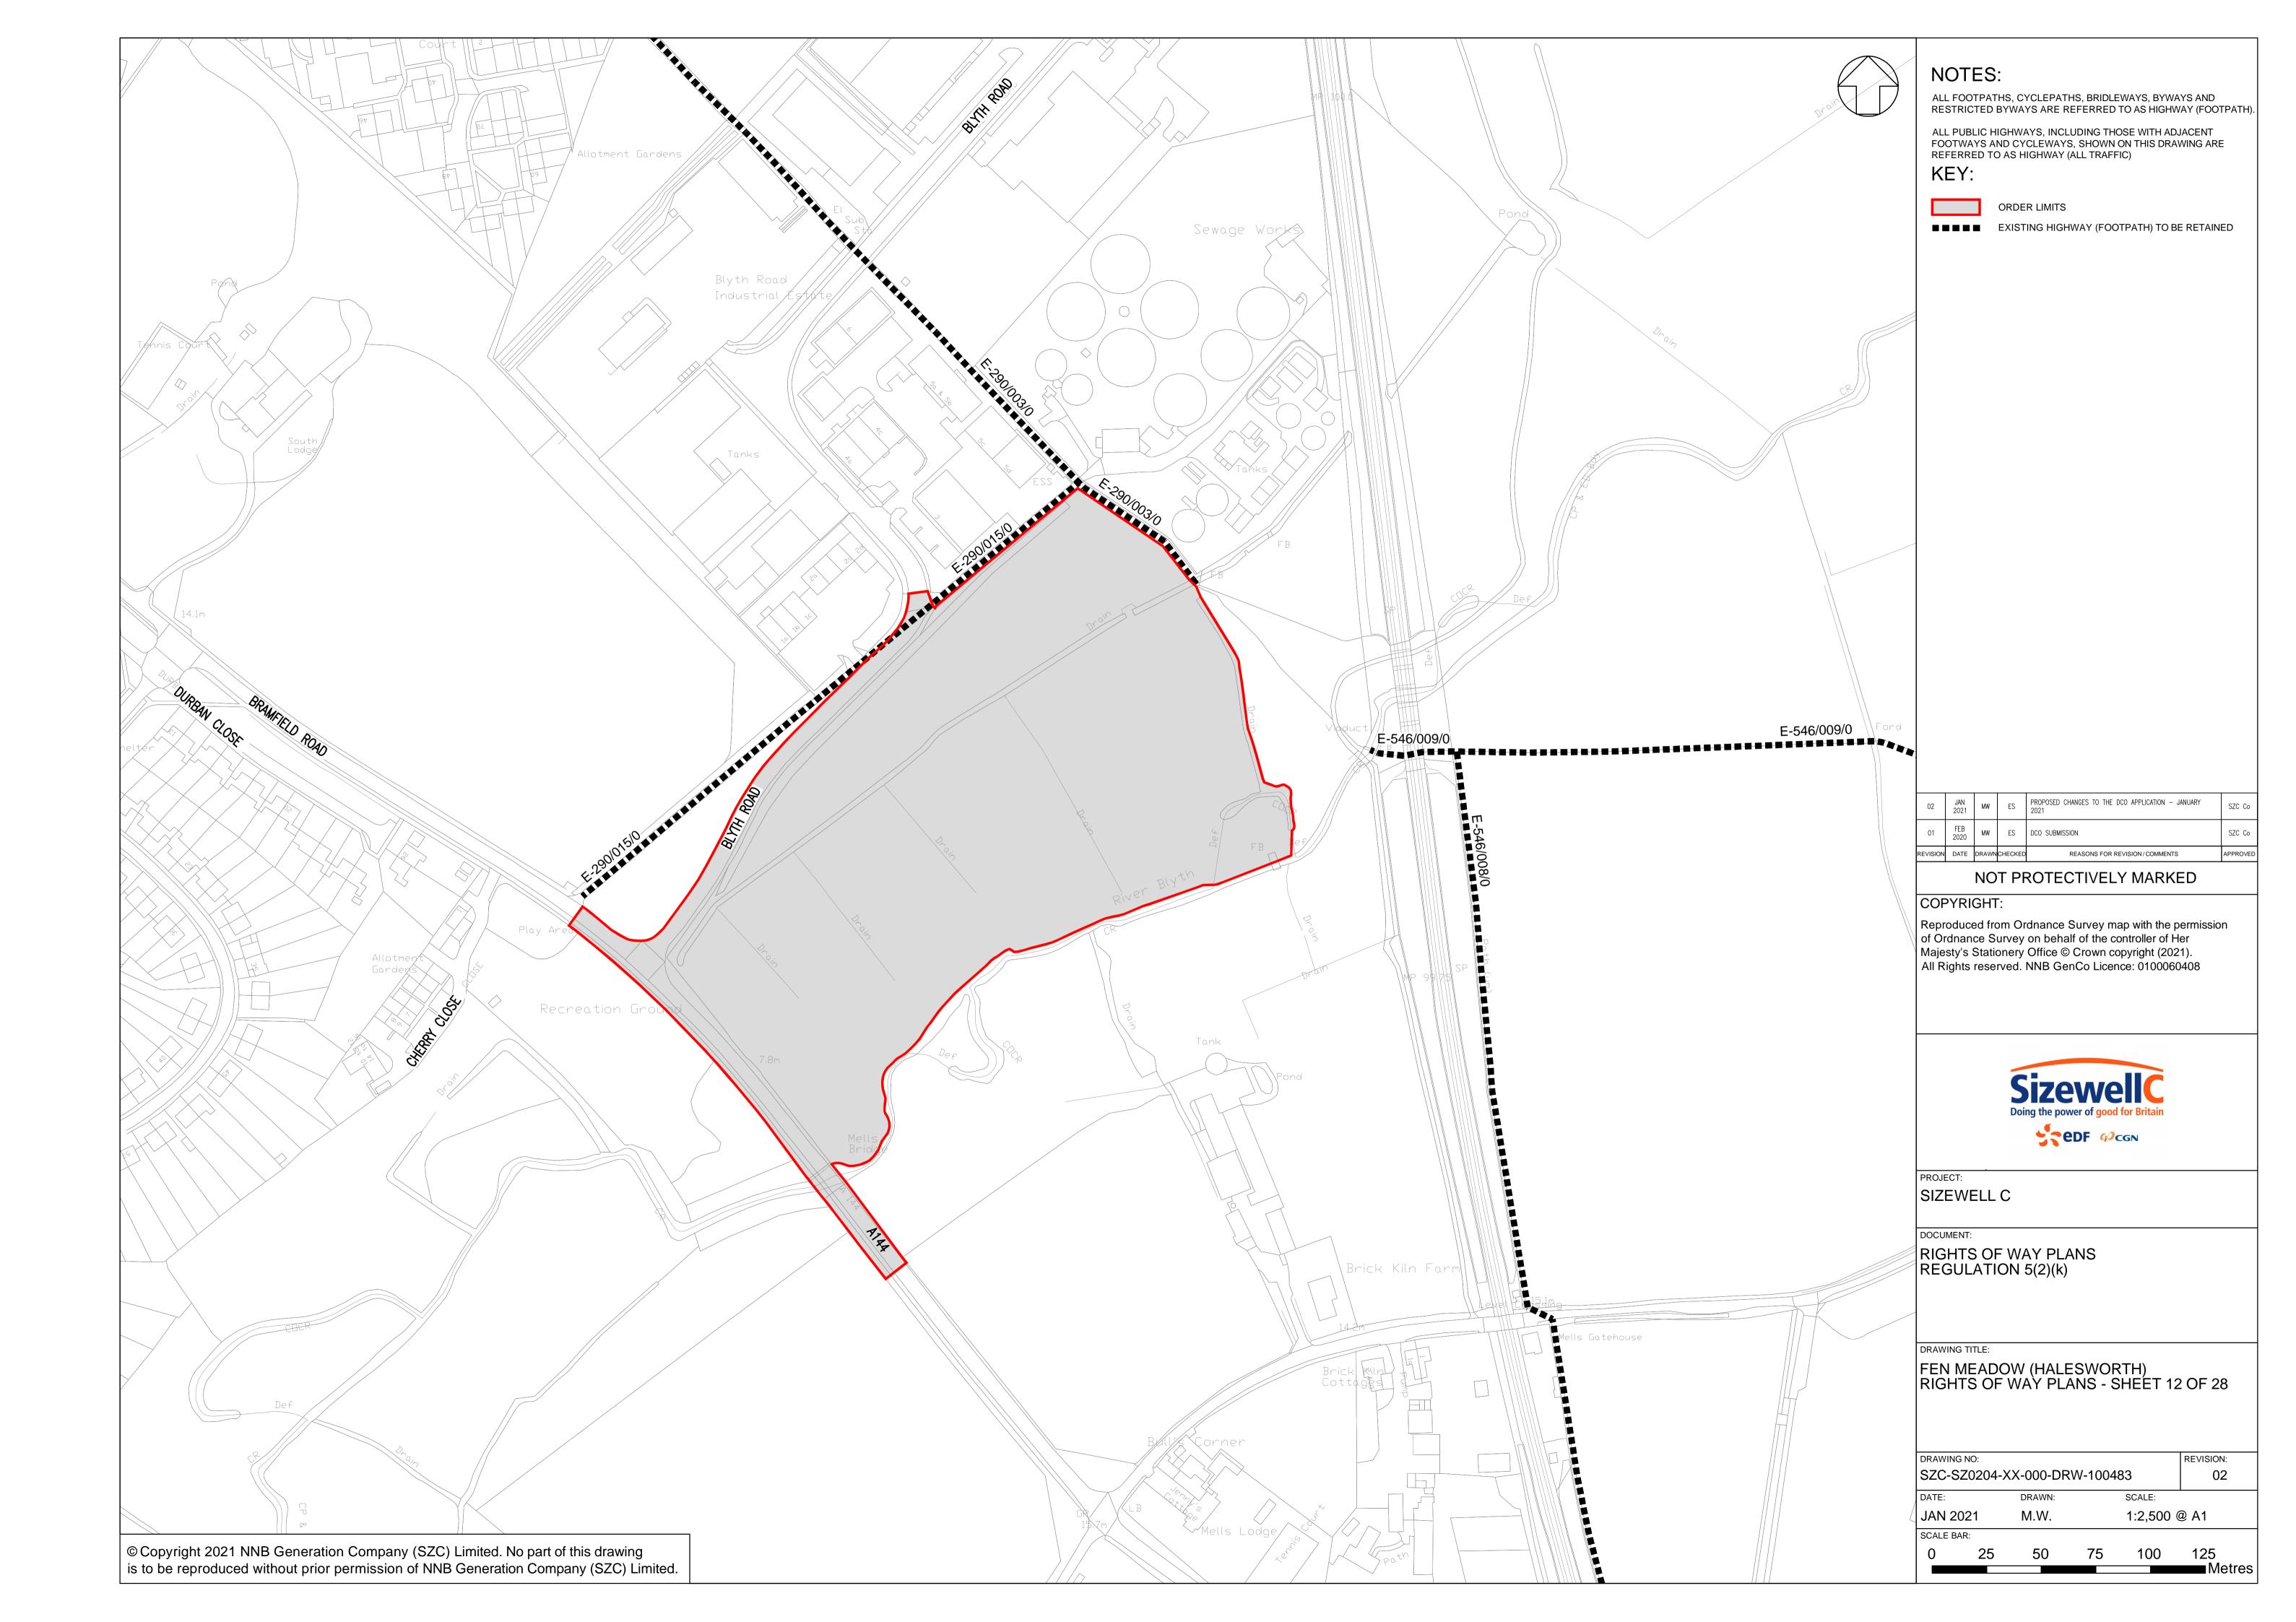

### **Access and Public Rights of Way Plans – For Approval**

| Drawing Number               | Revision | Drawing Title                                                                 | Scale    | Sheet Size |
|------------------------------|----------|-------------------------------------------------------------------------------|----------|------------|
| SZC-SZ0204-XX-000-DRW-100471 | 02       | Rights of Way Plans Overview                                                  | 1:125000 | A1         |
| SZC-SZ0204-XX-000-DRW-100485 | 02       | Rights of Way Key Plan 1                                                      | 1:40000  | A1         |
| SZC-SZ0204-XX-000-DRW-100486 | 02       | Rights of Way Key Plan 2                                                      | 1:40000  | A1         |
| SZC-SZ0704-XX-000-DRW-100513 | 01       | Rights of Way Key Plan 3                                                      | 1:40000  | A1         |
| SZC-SZ0204-XX-000-DRW-100342 | 02       | Main Development Site and Rail Rights of Way Plans - Sheet 1 of 28            | 1:2500   | A1         |
| SZC-SZ0204-XX-000-DRW-100344 | 03       | Main Development Site and Rail Rights of Way Plans - Sheet 2 of 28            | 1:2500   | A1         |
| SZC-SZ0204-XX-000-DRW-100346 | 02       | Main Development Site and Rail Rights of Way Plans - Sheet 3 of 28            | 1:2500   | A1         |
| SZC-SZ0204-XX-000-DRW-100343 | 02       | Main Development Site and Rail Rights of Way Plans - Sheet 4 of 28            | 1:2500   | A1         |
| SZC-SZ0204-XX-000-DRW-100347 | 02       | Main Development Site and Rail Rights of Way Plans - Sheet 5 of 28            | 1:2500   | A1         |
| SZC-SZ0204-XX-000-DRW-100345 | 02       | Main Development Site and Rail Rights of Way Plans - Sheet 6 of 28            | 1:2500   | A1         |
| SZC-SZ0204-XX-000-DRW-100357 | 02       | Main Development Site and Rail Rights of Way Plans - Sheet 7 of 28            | 1:2500   | A1         |
| SZC-SZ0204-XX-000-DRW-100358 | 02       | Main Development Site and Rail Rights of Way Plans - Sheet 8 of 28            | 1:2500   | A1         |
| SZC-SZ0204-XX-000-DRW-100359 | 02       | Main Development Site and Rail Rights of Way Plans - Sheet 9 of 28            | 1:2500   | A1         |
| SZC-SZ0204-XX-000-DRW-100360 | 02       | Main Development Site and Rail Rights of Way Plans - Sheet 10 of 28           | 1:2500   | A1         |
| SZC-SZ0204-XX-000-DRW-100418 | 02       | Sports Facilities Rights of Way Plans - Sheet 11 of 28                        | 1:2500   | A1         |
| SZC-SZ0204-XX-000-DRW-100483 | 02       | Fen Meadow (Halesworth) Rights of Way Plans - Sheet 12 of 28                  | 1:2500   | A1         |
| SZC-SZ0204-XX-000-DRW-100417 | 02       | Fen Meadow (Benhall) Rights of Way Plans - Sheet 13 of 28                     | 1:2500   | A1         |
| SZC-SZ0204-XX-000-DRW-100419 | 02       | Marsh Harrier Habitat Rights of Way Plans - Sheet 14 of 28                    | 1:2500   | A1         |
| SZC-SZ0204-XX-000-DRW-100334 | 02       | Northern Park and Ride Rights of Way Plans - Sheet 15 of 28                   | 1:2500   | A1         |
| SZC-SZ0204-XX-000-DRW-100335 | 02       | Southern Park and Ride Rights of Way Plans - Sheet 16 of 28                   | 1:2500   | A1         |
| SZC-SZ0204-XX-000-DRW-100336 | 03       | Two Village Bypass Rights of Way Plans - Sheet 17 of 28                       | 1:2500   | A1         |
| SZC-SZ0204-XX-000-DRW-100337 | 03       | Two Village Bypass Rights of Way Plans - Sheet 18 of 28                       | 1:2500   | A1         |
| SZC-SZ0204-XX-000-DRW-100338 | 02       | Sizewell Link Road Rights of Way Plans - Sheet 19 of 28                       | 1:2500   | A1         |
| SZC-SZ0204-XX-000-DRW-100339 | 03       | Sizewell Link Road Rights of Way Plans - Sheet 20 of 28                       | 1:2500   | A1         |
| SZC-SZ0204-XX-000-DRW-100340 | 03       | Sizewell Link Road Rights of Way Plans - Sheet 21 of 28                       | 1:2500   | A1         |
| SZC-SZ0204-XX-000-DRW-100341 | 03       | Sizewell Link Road Rights of Way Plans - Sheet 22 of 28                       | 1:2500   | A1         |
| SZC-SZ0204-XX-000-DRW-100354 | 02       | Freight Management Facility Rights of Way Plans - Sheet 23 of 28              | 1:2500   | A1         |
| SZC-SZ0204-XX-000-DRW-100348 | 02       | Yoxford Roundabout Rights of Way Plans - Sheet 24 of 28                       | 1:1250   | A1         |
| SZC-SZ0204-XX-000-DRW-100353 | 02       | A12/B1119 Junction at Saxmundham Rights of Way Plans - Sheet 25 of 28         | 1:1250   | A1         |
| SZC-SZ0204-XX-000-DRW-100350 | 02       | A1094/B1069 Junction South of Knodishall Rights of Way Plans - Sheet 26 of 28 | 1:2500   | A1         |

## Access and Public Rights of Way Plans For Approval – Revisions Schedule

| Drawing Number               | Revision | Drawing Title                                                       | Amendments                                                                                                                                                                      |
|------------------------------|----------|---------------------------------------------------------------------|---------------------------------------------------------------------------------------------------------------------------------------------------------------------------------|
| SZC-SZ0204-XX-000-DRW-100471 | 02       | Rights of Way Plans Overview                                        | Reflect updates to Order Limits                                                                                                                                                 |
| SZC-SZ0204-XX-000-DRW-100485 | 02       | Rights of Way Key Plan 1                                            | Reflect updates to Order Limits                                                                                                                                                 |
| SZC-SZ0204-XX-000-DRW-100486 | 02       | Rights of Way Key Plan 2                                            | Reflect updates to Order Limits                                                                                                                                                 |
| SZC-SZ0704-XX-000-DRW-100513 | 01       | Rights of Way Key Plan 3                                            | New Plan                                                                                                                                                                        |
| SZC-SZ0204-XX-000-DRW-100342 | 02       | Main Development Site and Rail Rights of Way Plans - Sheet 1 of 28  | Reflect updates to Order Limits and clarification on footpath status                                                                                                            |
| SZC-SZ0204-XX-000-DRW-100344 | 03       | Main Development Site and Rail Rights of Way Plans - Sheet 2 of 28  | Reflect updates to Order Limits. Clarification on footpath status, and inclusion of new footpath link between Aldhurst Farm and Kenton Hills                                    |
| SZC-SZ0204-XX-000-DRW-100346 | 02       | Main Development Site and Rail Rights of Way Plans - Sheet 3 of 28  | Reflect updates to Order Limits and clarification on footpath status                                                                                                            |
| SZC-SZ0204-XX-000-DRW-100343 | 02       | Main Development Site and Rail Rights of Way Plans - Sheet 4 of 28  | Reflect updates to Order Limits and clarification on footpath status                                                                                                            |
| SZC-SZ0204-XX-000-DRW-100347 | 02       | Main Development Site and Rail Rights of Way Plans - Sheet 5 of 28  | Reflect updates to Order Limits and clarification on footpath status                                                                                                            |
| SZC-SZ0204-XX-000-DRW-100345 | 02       | Main Development Site and Rail Rights of Way Plans - Sheet 6 of 28  | Reflect updates to Order Limits and clarification on footpath status                                                                                                            |
| SZC-SZ0204-XX-000-DRW-100357 | 02       | Main Development Site and Rail Rights of Way Plans - Sheet 7 of 28  | Reflect updates to Order Limits and clarification on footpath status                                                                                                            |
| SZC-SZ0204-XX-000-DRW-100358 | 02       | Main Development Site and Rail Rights of Way Plans - Sheet 8 of 28  | Reflect updates to Order Limits and clarification on footpath status                                                                                                            |
| SZC-SZ0204-XX-000-DRW-100359 | 02       | Main Development Site and Rail Rights of Way Plans - Sheet 9 of 28  | Reflect updates to Order Limits and clarification on footpath status                                                                                                            |
| SZC-SZ0204-XX-000-DRW-100360 | 02       | Main Development Site and Rail Rights of Way Plans - Sheet 10 of 28 | Reflect updates to Order Limits and clarification on footpath status                                                                                                            |
| SZC-SZ0204-XX-000-DRW-100418 | 02       | Sports Facilities Rights of Way Plans - Sheet 11 of 28              | Update drawing number to out of 28                                                                                                                                              |
| SZC-SZ0204-XX-000-DRW-100483 | 02       | Fen Meadow (Halesworth) Rights of Way Plans - Sheet 12 of 28        | Update drawing number to out of 28                                                                                                                                              |
| SZC-SZ0204-XX-000-DRW-100417 | 02       | Fen Meadow (Benhall) Rights of Way Plans - Sheet 13 of 28           | Update drawing number to out of 28                                                                                                                                              |
| SZC-SZ0204-XX-000-DRW-100419 | 02       | Marsh Harrier Habitat Rights of Way Plans - Sheet 14 of 28          | Update drawing number to out of 28                                                                                                                                              |
| SZC-SZ0204-XX-000-DRW-100334 | 02       | Northern Park and Ride Rights of Way Plans - Sheet 15 of 28         | Minor reduction to the Order Limits due to a mapping/boundary discrepancy and design refinement. Update drawing number to out of 28 and clarification on footpath status        |
| SZC-SZ0204-XX-000-DRW-100335 | 02       | Southern Park and Ride Rights of Way Plans - Sheet 16 of 28         | Reduction due to review of land ownership boundaries and design development. Update drawing number to out of 28 and clarification on footpath status                            |
| SZC-SZ0204-XX-000-DRW-100336 | 03       | Two Village Bypass Rights of Way Plans - Sheet 17 of 28             | Change in Order Limits to reflect latest design. Clarification on private means of access. Clarification on footpath status, and update drawing number to out of 28             |
| SZC-SZ0204-XX-000-DRW-100337 | 03       | Two Village Bypass Rights of Way Plans - Sheet 18 of 28             | Change in Order Limits to reflect latest design. Clarification on footpath status. Update drawing number to out of 28 and inclusion of footpath diversion around Walk Barn Farm |