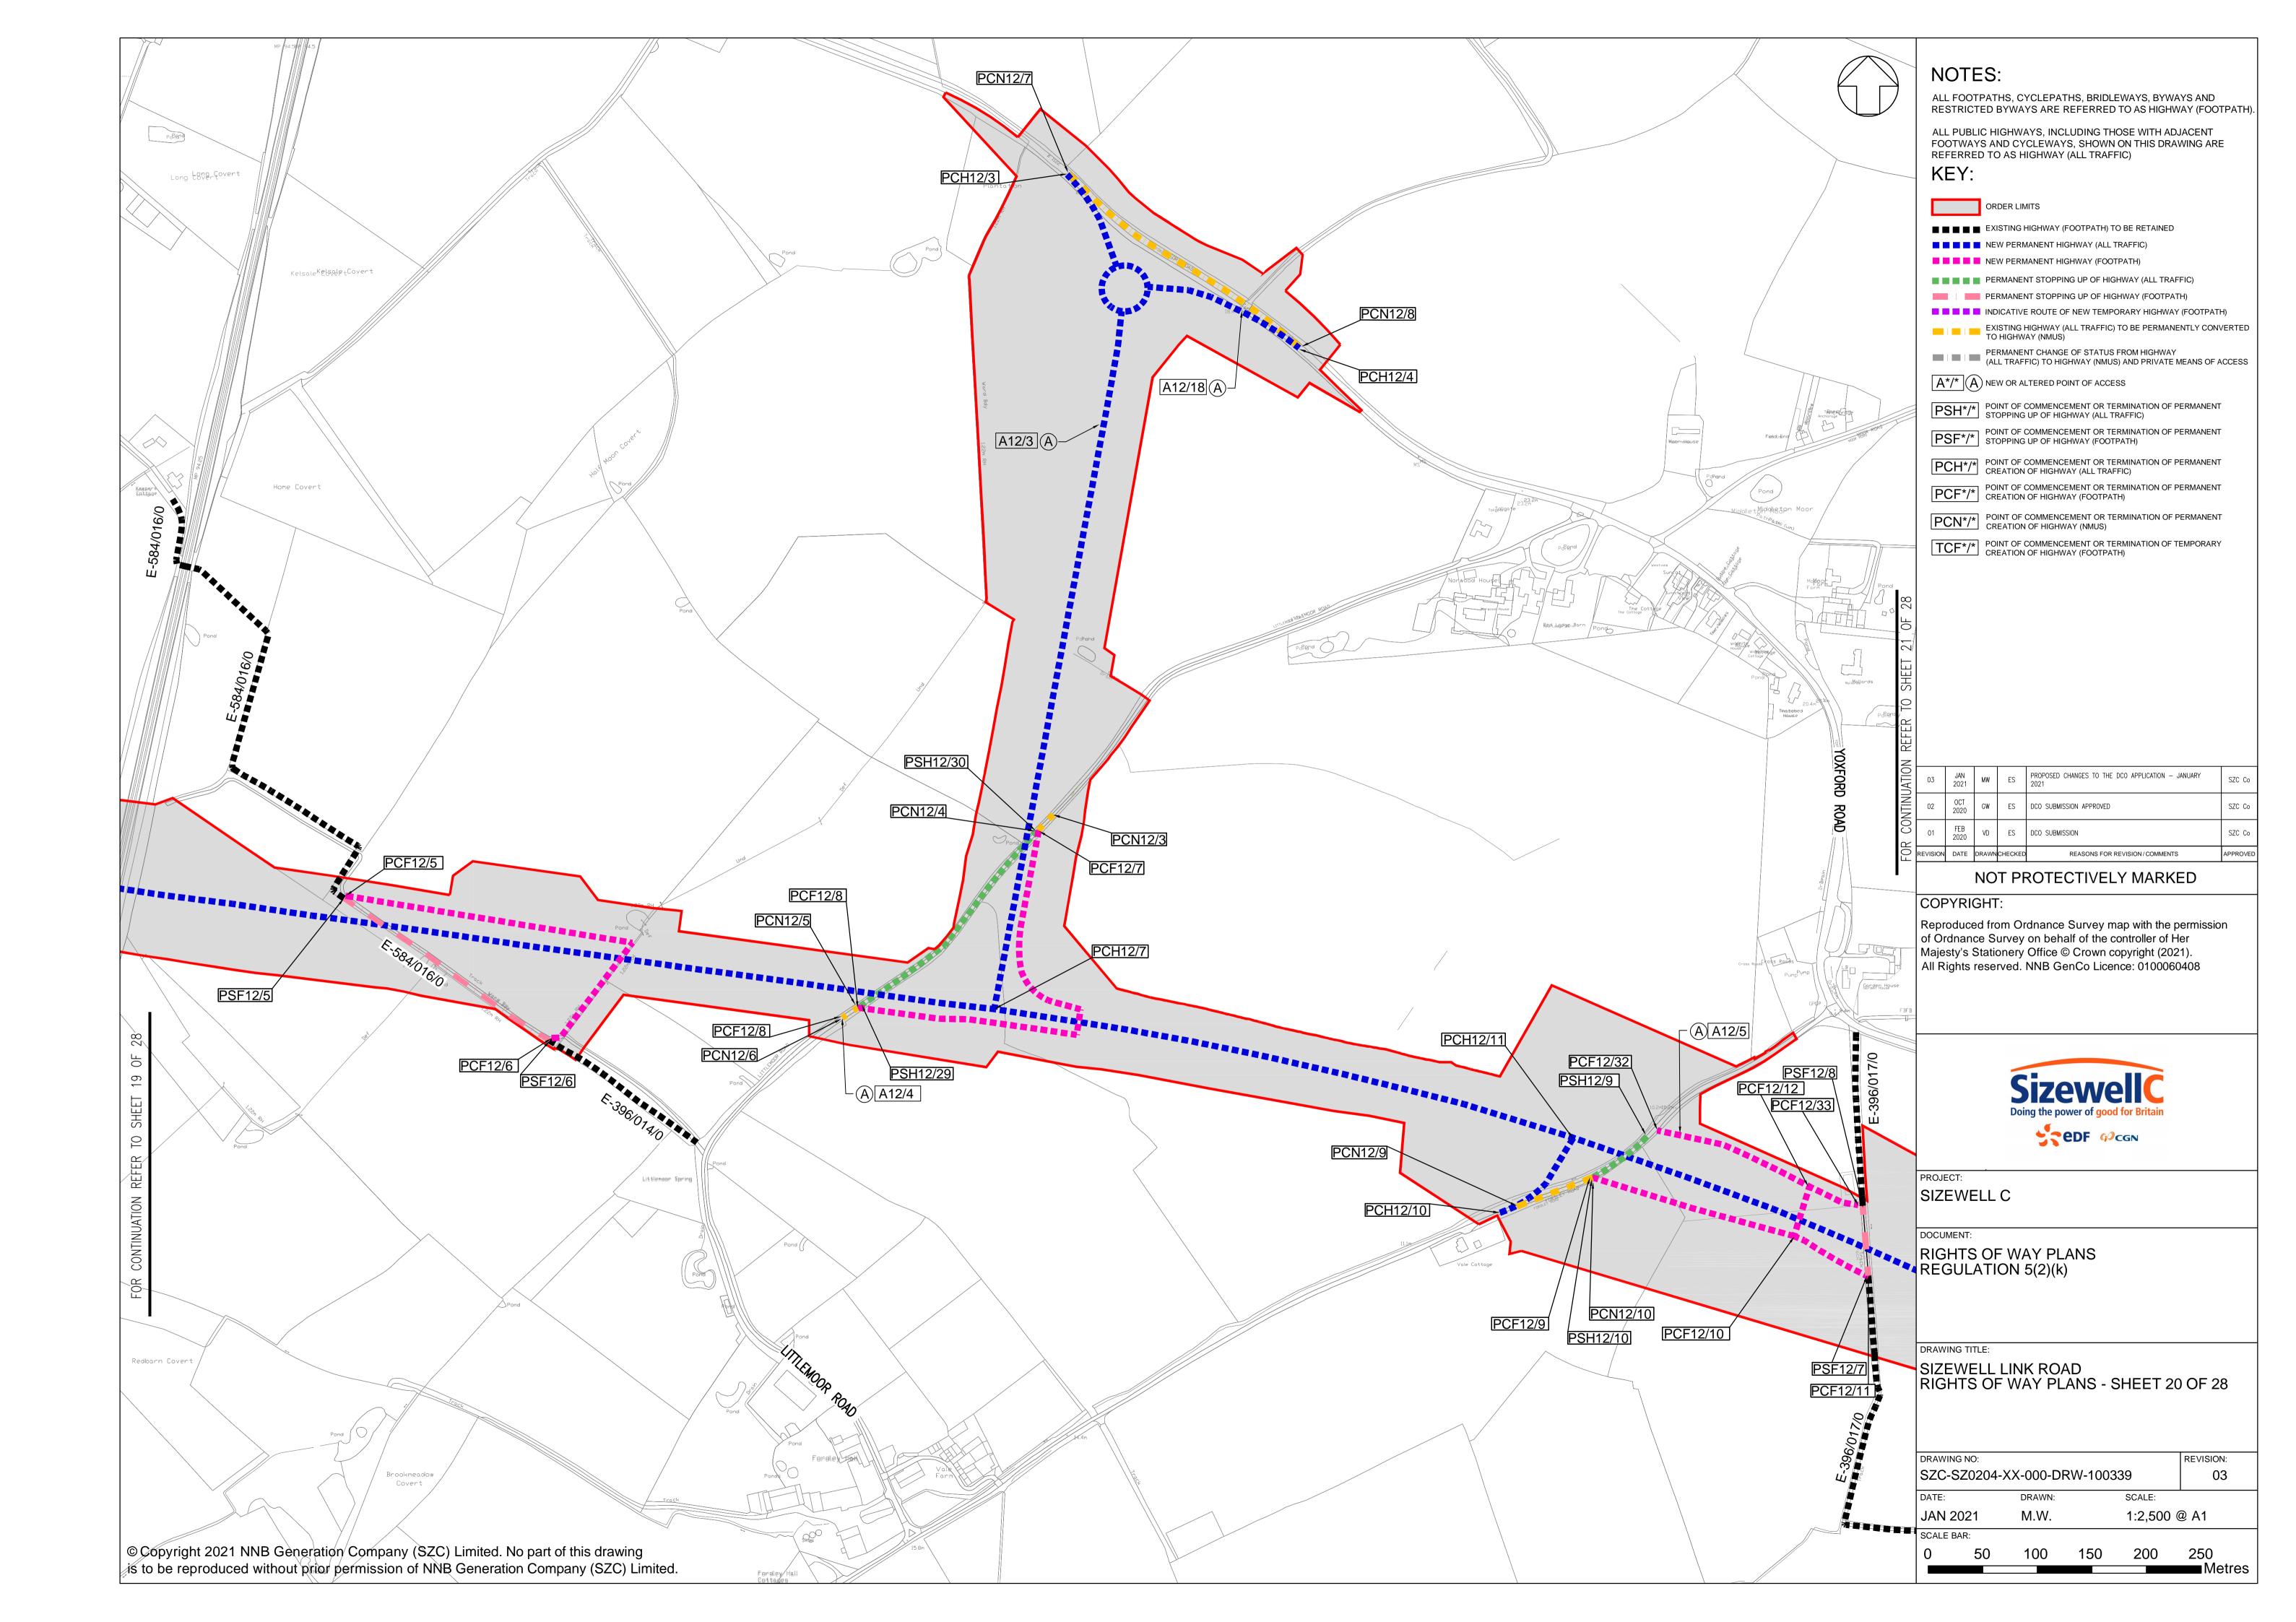

### **Access and Public Rights of Way Plans – For Approval**

| Drawing Number               | Revision | Drawing Title                                                                 | Scale    | Sheet Size |
|------------------------------|----------|-------------------------------------------------------------------------------|----------|------------|
| SZC-SZ0204-XX-000-DRW-100471 | 02       | Rights of Way Plans Overview                                                  | 1:125000 | A1         |
| SZC-SZ0204-XX-000-DRW-100485 | 02       | Rights of Way Key Plan 1                                                      | 1:40000  | A1         |
| SZC-SZ0204-XX-000-DRW-100486 | 02       | Rights of Way Key Plan 2                                                      | 1:40000  | A1         |
| SZC-SZ0704-XX-000-DRW-100513 | 01       | Rights of Way Key Plan 3                                                      | 1:40000  | A1         |
| SZC-SZ0204-XX-000-DRW-100342 | 02       | Main Development Site and Rail Rights of Way Plans - Sheet 1 of 28            | 1:2500   | A1         |
| SZC-SZ0204-XX-000-DRW-100344 | 03       | Main Development Site and Rail Rights of Way Plans - Sheet 2 of 28            | 1:2500   | A1         |
| SZC-SZ0204-XX-000-DRW-100346 | 02       | Main Development Site and Rail Rights of Way Plans - Sheet 3 of 28            | 1:2500   | A1         |
| SZC-SZ0204-XX-000-DRW-100343 | 02       | Main Development Site and Rail Rights of Way Plans - Sheet 4 of 28            | 1:2500   | A1         |
| SZC-SZ0204-XX-000-DRW-100347 | 02       | Main Development Site and Rail Rights of Way Plans - Sheet 5 of 28            | 1:2500   | A1         |
| SZC-SZ0204-XX-000-DRW-100345 | 02       | Main Development Site and Rail Rights of Way Plans - Sheet 6 of 28            | 1:2500   | A1         |
| SZC-SZ0204-XX-000-DRW-100357 | 02       | Main Development Site and Rail Rights of Way Plans - Sheet 7 of 28            | 1:2500   | A1         |
| SZC-SZ0204-XX-000-DRW-100358 | 02       | Main Development Site and Rail Rights of Way Plans - Sheet 8 of 28            | 1:2500   | A1         |
| SZC-SZ0204-XX-000-DRW-100359 | 02       | Main Development Site and Rail Rights of Way Plans - Sheet 9 of 28            | 1:2500   | A1         |
| SZC-SZ0204-XX-000-DRW-100360 | 02       | Main Development Site and Rail Rights of Way Plans - Sheet 10 of 28           | 1:2500   | A1         |
| SZC-SZ0204-XX-000-DRW-100418 | 02       | Sports Facilities Rights of Way Plans - Sheet 11 of 28                        | 1:2500   | A1         |
| SZC-SZ0204-XX-000-DRW-100483 | 02       | Fen Meadow (Halesworth) Rights of Way Plans - Sheet 12 of 28                  | 1:2500   | A1         |
| SZC-SZ0204-XX-000-DRW-100417 | 02       | Fen Meadow (Benhall) Rights of Way Plans - Sheet 13 of 28                     | 1:2500   | A1         |
| SZC-SZ0204-XX-000-DRW-100419 | 02       | Marsh Harrier Habitat Rights of Way Plans - Sheet 14 of 28                    | 1:2500   | A1         |
| SZC-SZ0204-XX-000-DRW-100334 | 02       | Northern Park and Ride Rights of Way Plans - Sheet 15 of 28                   | 1:2500   | A1         |
| SZC-SZ0204-XX-000-DRW-100335 | 02       | Southern Park and Ride Rights of Way Plans - Sheet 16 of 28                   | 1:2500   | A1         |
| SZC-SZ0204-XX-000-DRW-100336 | 03       | Two Village Bypass Rights of Way Plans - Sheet 17 of 28                       | 1:2500   | A1         |
| SZC-SZ0204-XX-000-DRW-100337 | 03       | Two Village Bypass Rights of Way Plans - Sheet 18 of 28                       | 1:2500   | A1         |
| SZC-SZ0204-XX-000-DRW-100338 | 02       | Sizewell Link Road Rights of Way Plans - Sheet 19 of 28                       | 1:2500   | A1         |
| SZC-SZ0204-XX-000-DRW-100339 | 03       | Sizewell Link Road Rights of Way Plans - Sheet 20 of 28                       | 1:2500   | A1         |
| SZC-SZ0204-XX-000-DRW-100340 | 03       | Sizewell Link Road Rights of Way Plans - Sheet 21 of 28                       | 1:2500   | A1         |
| SZC-SZ0204-XX-000-DRW-100341 | 03       | Sizewell Link Road Rights of Way Plans - Sheet 22 of 28                       | 1:2500   | A1         |
| SZC-SZ0204-XX-000-DRW-100354 | 02       | Freight Management Facility Rights of Way Plans - Sheet 23 of 28              | 1:2500   | A1         |
| SZC-SZ0204-XX-000-DRW-100348 | 02       | Yoxford Roundabout Rights of Way Plans - Sheet 24 of 28                       | 1:1250   | A1         |
| SZC-SZ0204-XX-000-DRW-100353 | 02       | A12/B1119 Junction at Saxmundham Rights of Way Plans - Sheet 25 of 28         | 1:1250   | A1         |
| SZC-SZ0204-XX-000-DRW-100350 | 02       | A1094/B1069 Junction South of Knodishall Rights of Way Plans - Sheet 26 of 28 | 1:2500   | A1         |

#### **Access and Public Rights of Way Plans For Approval – Revisions Schedule**

| Drawing Number               | Revision | Drawing Title                                                                 | Amendments                                                                                                                                                                                                                                                                                     |
|------------------------------|----------|-------------------------------------------------------------------------------|------------------------------------------------------------------------------------------------------------------------------------------------------------------------------------------------------------------------------------------------------------------------------------------------|
| SZC-SZ0204-XX-000-DRW-100338 | 02       | Sizewell Link Road Rights of Way Plans - Sheet 19 of 28                       | Change in Order Limits to reflect latest design. Clarification on private means of access. Clarification on footpath status. Update drawing number to out of 28 and change to permanent footpath diversions to reflect latest design                                                           |
| SZC-SZ0204-XX-000-DRW-100339 | 03       | Sizewell Link Road Rights of Way Plans - Sheet 20 of 28                       | Change in Order Limits to reflect latest design. Clarification on footpath status. Update drawing number to out of 28 and change to permanent footpath diversions to reflect latest design                                                                                                     |
| SZC-SZ0204-XX-000-DRW-100340 | 03       | Sizewell Link Road Rights of Way Plans - Sheet 21 of 28                       | Change in Order Limits to reflect latest design. Clarification on private means of access. Clarification on footpath status. Update drawing number to out of 28 and change to permanent footpath diversions to reflect latest design                                                           |
| SZC-SZ0204-XX-000-DRW-100341 | 03       | Sizewell Link Road Rights of Way Plans - Sheet 22 of 28                       | Change in Order Limits to reflect latest design. Inclusion of permanent footpath diversion on northern side of Sizewell Link Road east of Moat Road. Clarification on footpath status. Update drawing number to out of 28 and change to permanent footpath diversions to reflect latest design |
| SZC-SZ0204-XX-000-DRW-100354 | 02       | Freight Management Facility Rights of Way Plans - Sheet 23 of 28              | No change to Order Limits, but update drawing number to out of 28                                                                                                                                                                                                                              |
| SZC-SZ0204-XX-000-DRW-100348 | 02       | Yoxford Roundabout Rights of Way Plans - Sheet 24 of 28                       | Reduction due to land ownership boundaries. Update drawing number to out of 28. Clarification on footpath status                                                                                                                                                                               |
| SZC-SZ0204-XX-000-DRW-100353 | 02       | A12/B1119 Junction at Saxmundham Rights of Way Plans - Sheet 25 of 28         | Minor reduction to the Order Limits due to a mapping/ boundary discrepancy. Update drawing number to out of 28                                                                                                                                                                                 |
| SZC-SZ0204-XX-000-DRW-100350 | 02       | A1094/B1069 Junction South of Knodishall Rights of Way Plans - Sheet 26 of 28 | Minor reduction to the Order Limits due to a mapping/boundary discrepancy. Update drawing number to out of 28                                                                                                                                                                                  |
| SZC-SZ0204-XX-000-DRW-100352 | 02       | A12 / A144 Junction South of Bramfield Rights of Way Plans - Sheet 27 of 28   | No change to Order Limits. Update drawing number to out of 28                                                                                                                                                                                                                                  |
| SZC-SZ0704-XX-000-DRW-100355 | 01       | Pakenham Fen Meadow Rights of Way Plans - Sheet 28 of 28                      | New Scheme                                                                                                                                                                                                                                                                                     |