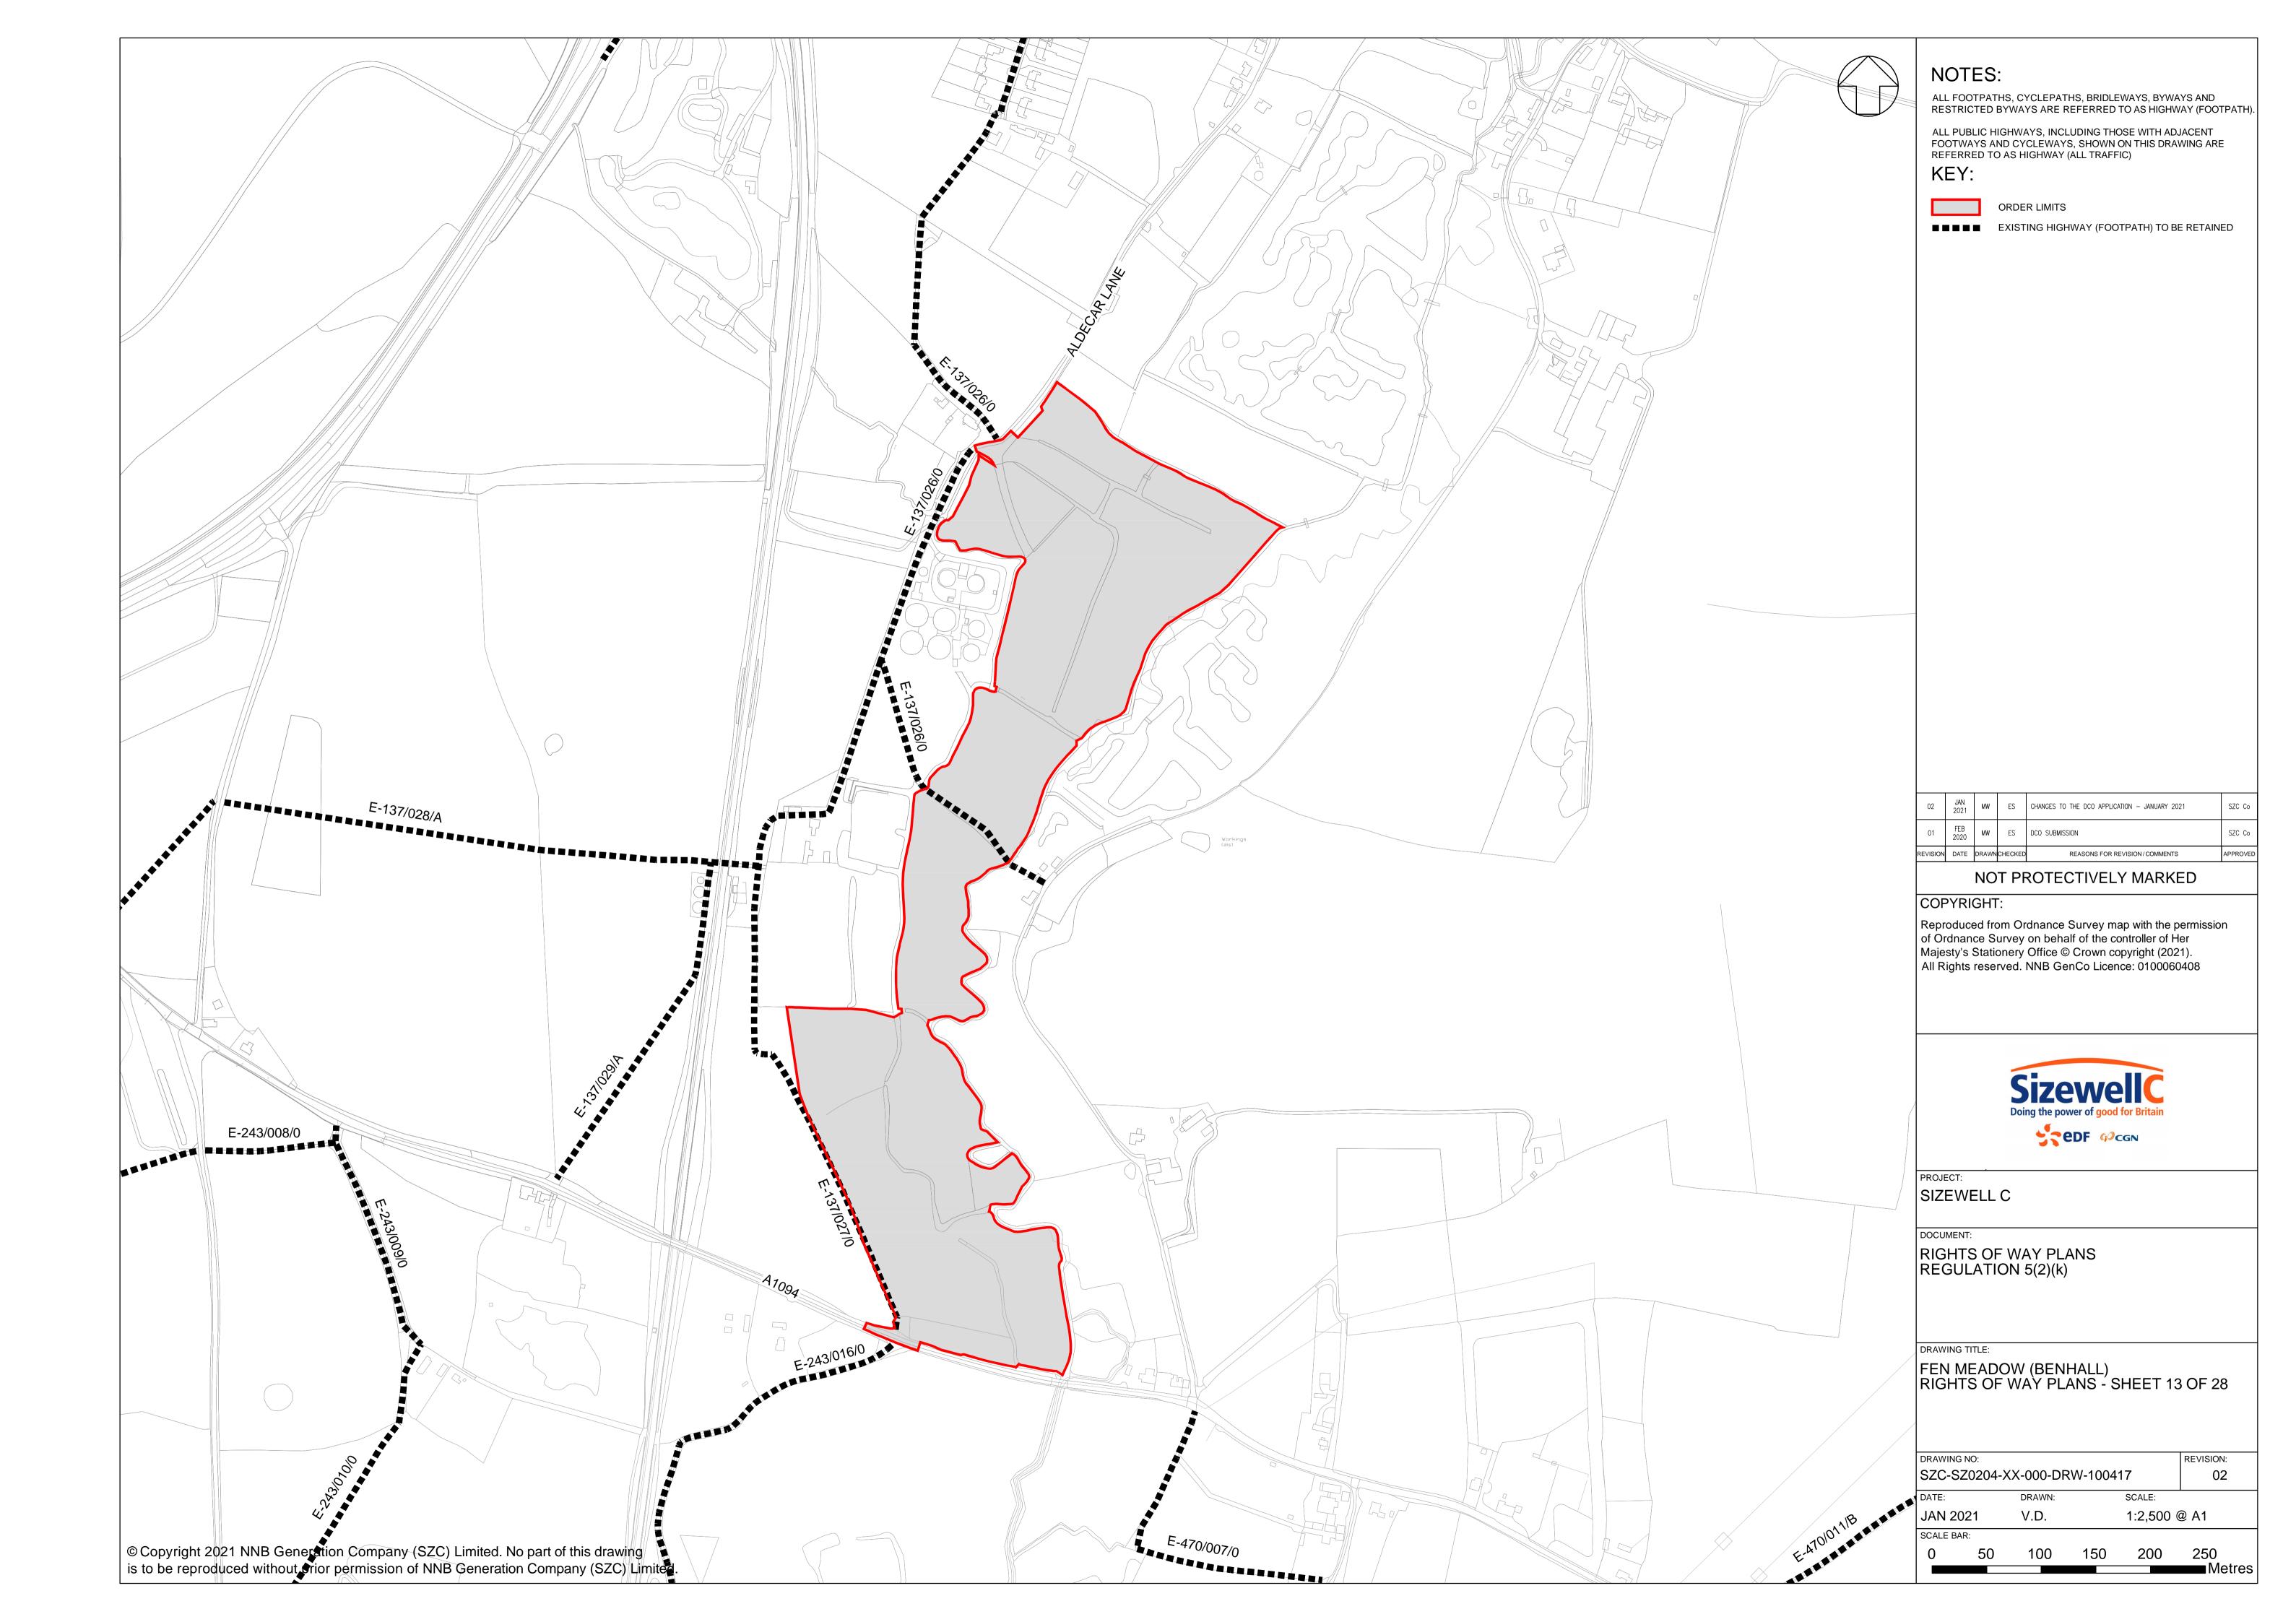

### **Access and Public Rights of Way Plans – For Approval**

| Drawing Number               | Revision | Drawing Title                                                                 | Scale    | Sheet Size |
|------------------------------|----------|-------------------------------------------------------------------------------|----------|------------|
| SZC-SZ0204-XX-000-DRW-100471 | 02       | Rights of Way Plans Overview                                                  | 1:125000 | A1         |
| SZC-SZ0204-XX-000-DRW-100485 | 02       | Rights of Way Key Plan 1                                                      | 1:40000  | A1         |
| SZC-SZ0204-XX-000-DRW-100486 | 02       | Rights of Way Key Plan 2                                                      | 1:40000  | A1         |
| SZC-SZ0704-XX-000-DRW-100513 | 01       | Rights of Way Key Plan 3                                                      | 1:40000  | A1         |
| SZC-SZ0204-XX-000-DRW-100342 | 02       | Main Development Site and Rail Rights of Way Plans - Sheet 1 of 28            | 1:2500   | A1         |
| SZC-SZ0204-XX-000-DRW-100344 | 03       | Main Development Site and Rail Rights of Way Plans - Sheet 2 of 28            | 1:2500   | A1         |
| SZC-SZ0204-XX-000-DRW-100346 | 02       | Main Development Site and Rail Rights of Way Plans - Sheet 3 of 28            | 1:2500   | A1         |
| SZC-SZ0204-XX-000-DRW-100343 | 02       | Main Development Site and Rail Rights of Way Plans - Sheet 4 of 28            | 1:2500   | A1         |
| SZC-SZ0204-XX-000-DRW-100347 | 02       | Main Development Site and Rail Rights of Way Plans - Sheet 5 of 28            | 1:2500   | A1         |
| SZC-SZ0204-XX-000-DRW-100345 | 02       | Main Development Site and Rail Rights of Way Plans - Sheet 6 of 28            | 1:2500   | A1         |
| SZC-SZ0204-XX-000-DRW-100357 | 02       | Main Development Site and Rail Rights of Way Plans - Sheet 7 of 28            | 1:2500   | A1         |
| SZC-SZ0204-XX-000-DRW-100358 | 02       | Main Development Site and Rail Rights of Way Plans - Sheet 8 of 28            | 1:2500   | A1         |
| SZC-SZ0204-XX-000-DRW-100359 | 02       | Main Development Site and Rail Rights of Way Plans - Sheet 9 of 28            | 1:2500   | A1         |
| SZC-SZ0204-XX-000-DRW-100360 | 02       | Main Development Site and Rail Rights of Way Plans - Sheet 10 of 28           | 1:2500   | A1         |
| SZC-SZ0204-XX-000-DRW-100418 | 02       | Sports Facilities Rights of Way Plans - Sheet 11 of 28                        | 1:2500   | A1         |
| SZC-SZ0204-XX-000-DRW-100483 | 02       | Fen Meadow (Halesworth) Rights of Way Plans - Sheet 12 of 28                  | 1:2500   | A1         |
| SZC-SZ0204-XX-000-DRW-100417 | 02       | Fen Meadow (Benhall) Rights of Way Plans - Sheet 13 of 28                     | 1:2500   | A1         |
| SZC-SZ0204-XX-000-DRW-100419 | 02       | Marsh Harrier Habitat Rights of Way Plans - Sheet 14 of 28                    | 1:2500   | A1         |
| SZC-SZ0204-XX-000-DRW-100334 | 02       | Northern Park and Ride Rights of Way Plans - Sheet 15 of 28                   | 1:2500   | A1         |
| SZC-SZ0204-XX-000-DRW-100335 | 02       | Southern Park and Ride Rights of Way Plans - Sheet 16 of 28                   | 1:2500   | A1         |
| SZC-SZ0204-XX-000-DRW-100336 | 03       | Two Village Bypass Rights of Way Plans - Sheet 17 of 28                       | 1:2500   | A1         |
| SZC-SZ0204-XX-000-DRW-100337 | 03       | Two Village Bypass Rights of Way Plans - Sheet 18 of 28                       | 1:2500   | A1         |
| SZC-SZ0204-XX-000-DRW-100338 | 02       | Sizewell Link Road Rights of Way Plans - Sheet 19 of 28                       | 1:2500   | A1         |
| SZC-SZ0204-XX-000-DRW-100339 | 03       | Sizewell Link Road Rights of Way Plans - Sheet 20 of 28                       | 1:2500   | A1         |
| SZC-SZ0204-XX-000-DRW-100340 | 03       | Sizewell Link Road Rights of Way Plans - Sheet 21 of 28                       | 1:2500   | A1         |
| SZC-SZ0204-XX-000-DRW-100341 | 03       | Sizewell Link Road Rights of Way Plans - Sheet 22 of 28                       | 1:2500   | A1         |
| SZC-SZ0204-XX-000-DRW-100354 | 02       | Freight Management Facility Rights of Way Plans - Sheet 23 of 28              | 1:2500   | A1         |
| SZC-SZ0204-XX-000-DRW-100348 | 02       | Yoxford Roundabout Rights of Way Plans - Sheet 24 of 28                       | 1:1250   | A1         |
| SZC-SZ0204-XX-000-DRW-100353 | 02       | A12/B1119 Junction at Saxmundham Rights of Way Plans - Sheet 25 of 28         | 1:1250   | A1         |
| SZC-SZ0204-XX-000-DRW-100350 | 02       | A1094/B1069 Junction South of Knodishall Rights of Way Plans - Sheet 26 of 28 | 1:2500   | A1         |

## Access and Public Rights of Way Plans For Approval – Revisions Schedule

| Drawing Number               | Revision | Drawing Title                                                       | Amendments                                                                                                                                                                      |
|------------------------------|----------|---------------------------------------------------------------------|---------------------------------------------------------------------------------------------------------------------------------------------------------------------------------|
| SZC-SZ0204-XX-000-DRW-100471 | 02       | Rights of Way Plans Overview                                        | Reflect updates to Order Limits                                                                                                                                                 |
| SZC-SZ0204-XX-000-DRW-100485 | 02       | Rights of Way Key Plan 1                                            | Reflect updates to Order Limits                                                                                                                                                 |
| SZC-SZ0204-XX-000-DRW-100486 | 02       | Rights of Way Key Plan 2                                            | Reflect updates to Order Limits                                                                                                                                                 |
| SZC-SZ0704-XX-000-DRW-100513 | 01       | Rights of Way Key Plan 3                                            | New Plan                                                                                                                                                                        |
| SZC-SZ0204-XX-000-DRW-100342 | 02       | Main Development Site and Rail Rights of Way Plans - Sheet 1 of 28  | Reflect updates to Order Limits and clarification on footpath status                                                                                                            |
| SZC-SZ0204-XX-000-DRW-100344 | 03       | Main Development Site and Rail Rights of Way Plans - Sheet 2 of 28  | Reflect updates to Order Limits. Clarification on footpath status, and inclusion of new footpath link between Aldhurst Farm and Kenton Hills                                    |
| SZC-SZ0204-XX-000-DRW-100346 | 02       | Main Development Site and Rail Rights of Way Plans - Sheet 3 of 28  | Reflect updates to Order Limits and clarification on footpath status                                                                                                            |
| SZC-SZ0204-XX-000-DRW-100343 | 02       | Main Development Site and Rail Rights of Way Plans - Sheet 4 of 28  | Reflect updates to Order Limits and clarification on footpath status                                                                                                            |
| SZC-SZ0204-XX-000-DRW-100347 | 02       | Main Development Site and Rail Rights of Way Plans - Sheet 5 of 28  | Reflect updates to Order Limits and clarification on footpath status                                                                                                            |
| SZC-SZ0204-XX-000-DRW-100345 | 02       | Main Development Site and Rail Rights of Way Plans - Sheet 6 of 28  | Reflect updates to Order Limits and clarification on footpath status                                                                                                            |
| SZC-SZ0204-XX-000-DRW-100357 | 02       | Main Development Site and Rail Rights of Way Plans - Sheet 7 of 28  | Reflect updates to Order Limits and clarification on footpath status                                                                                                            |
| SZC-SZ0204-XX-000-DRW-100358 | 02       | Main Development Site and Rail Rights of Way Plans - Sheet 8 of 28  | Reflect updates to Order Limits and clarification on footpath status                                                                                                            |
| SZC-SZ0204-XX-000-DRW-100359 | 02       | Main Development Site and Rail Rights of Way Plans - Sheet 9 of 28  | Reflect updates to Order Limits and clarification on footpath status                                                                                                            |
| SZC-SZ0204-XX-000-DRW-100360 | 02       | Main Development Site and Rail Rights of Way Plans - Sheet 10 of 28 | Reflect updates to Order Limits and clarification on footpath status                                                                                                            |
| SZC-SZ0204-XX-000-DRW-100418 | 02       | Sports Facilities Rights of Way Plans - Sheet 11 of 28              | Update drawing number to out of 28                                                                                                                                              |
| SZC-SZ0204-XX-000-DRW-100483 | 02       | Fen Meadow (Halesworth) Rights of Way Plans - Sheet 12 of 28        | Update drawing number to out of 28                                                                                                                                              |
| SZC-SZ0204-XX-000-DRW-100417 | 02       | Fen Meadow (Benhall) Rights of Way Plans - Sheet 13 of 28           | Update drawing number to out of 28                                                                                                                                              |
| SZC-SZ0204-XX-000-DRW-100419 | 02       | Marsh Harrier Habitat Rights of Way Plans - Sheet 14 of 28          | Update drawing number to out of 28                                                                                                                                              |
| SZC-SZ0204-XX-000-DRW-100334 | 02       | Northern Park and Ride Rights of Way Plans - Sheet 15 of 28         | Minor reduction to the Order Limits due to a mapping/boundary discrepancy and design refinement. Update drawing number to out of 28 and clarification on footpath status        |
| SZC-SZ0204-XX-000-DRW-100335 | 02       | Southern Park and Ride Rights of Way Plans - Sheet 16 of 28         | Reduction due to review of land ownership boundaries and design development. Update drawing number to out of 28 and clarification on footpath status                            |
| SZC-SZ0204-XX-000-DRW-100336 | 03       | Two Village Bypass Rights of Way Plans - Sheet 17 of 28             | Change in Order Limits to reflect latest design. Clarification on private means of access. Clarification on footpath status, and update drawing number to out of 28             |
| SZC-SZ0204-XX-000-DRW-100337 | 03       | Two Village Bypass Rights of Way Plans - Sheet 18 of 28             | Change in Order Limits to reflect latest design. Clarification on footpath status. Update drawing number to out of 28 and inclusion of footpath diversion around Walk Barn Farm |