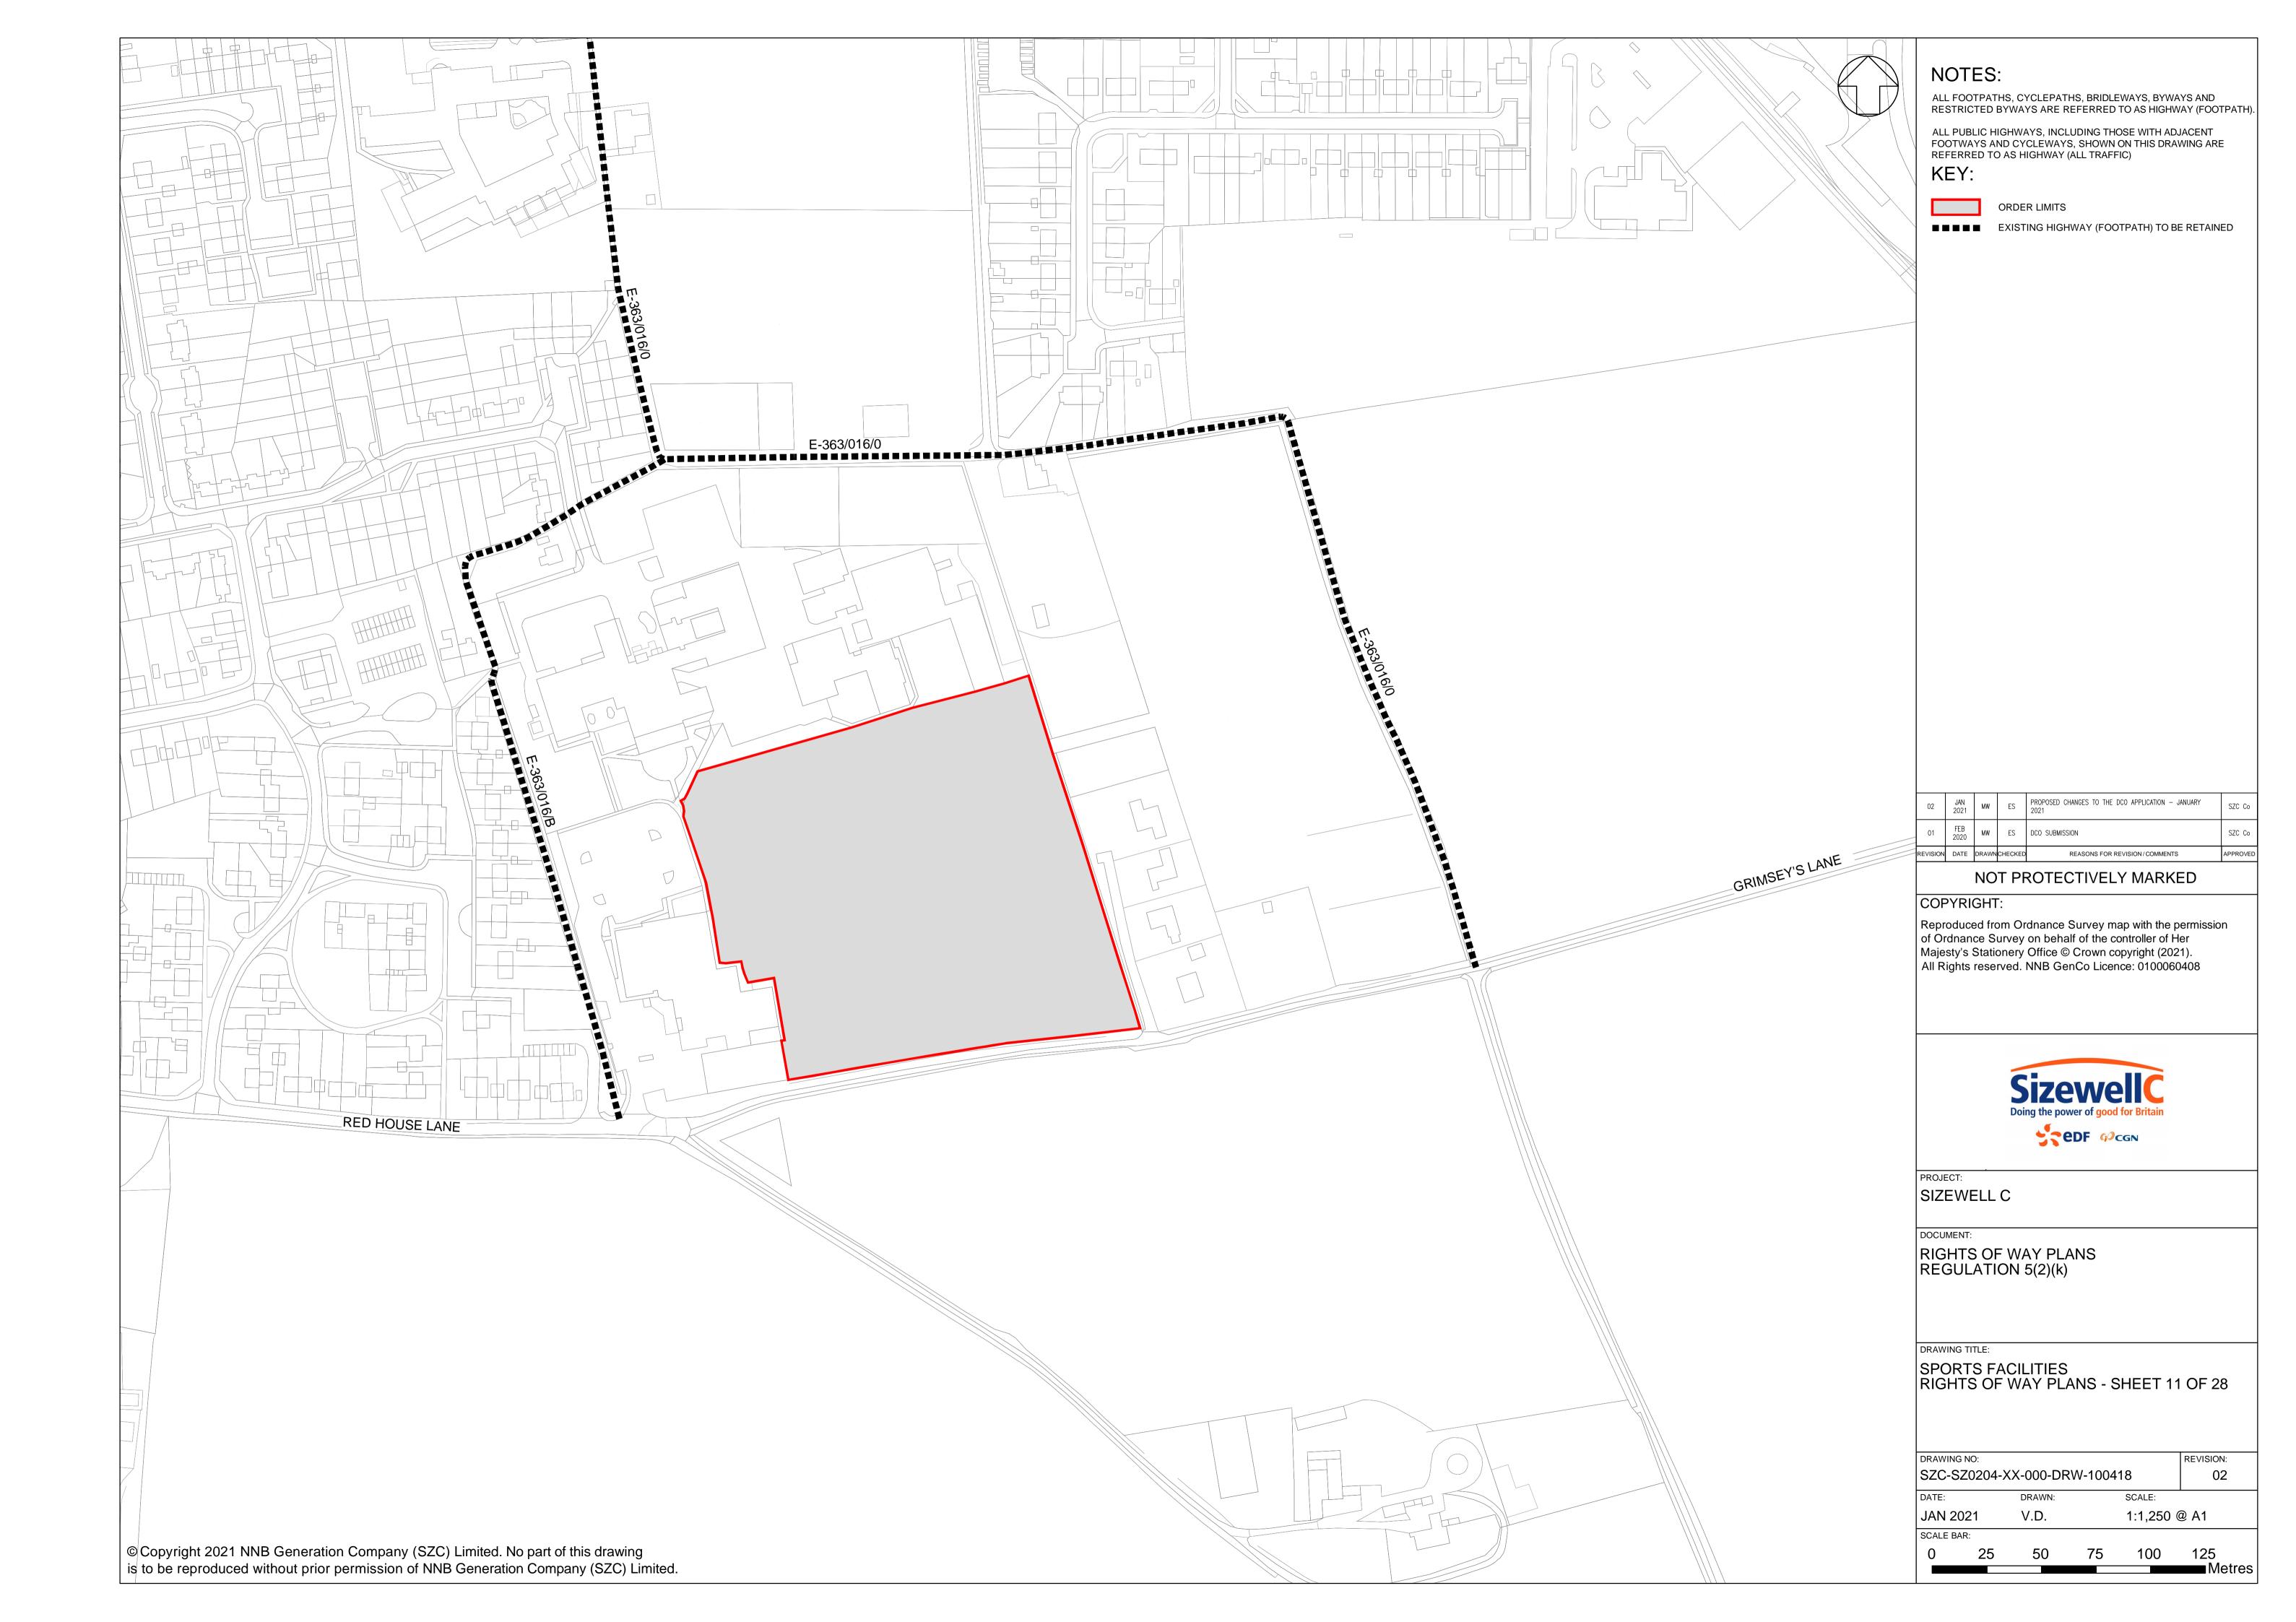

### **Access and Public Rights of Way Plans – For Approval**

| Drawing Number               | Revision | Drawing Title                                                                 | Scale    | Sheet Size |
|------------------------------|----------|-------------------------------------------------------------------------------|----------|------------|
| SZC-SZ0204-XX-000-DRW-100471 | 02       | Rights of Way Plans Overview                                                  | 1:125000 | A1         |
| SZC-SZ0204-XX-000-DRW-100485 | 02       | Rights of Way Key Plan 1                                                      | 1:40000  | A1         |
| SZC-SZ0204-XX-000-DRW-100486 | 02       | Rights of Way Key Plan 2                                                      | 1:40000  | A1         |
| SZC-SZ0704-XX-000-DRW-100513 | 01       | Rights of Way Key Plan 3                                                      | 1:40000  | A1         |
| SZC-SZ0204-XX-000-DRW-100342 | 02       | Main Development Site and Rail Rights of Way Plans - Sheet 1 of 28            | 1:2500   | A1         |
| SZC-SZ0204-XX-000-DRW-100344 | 03       | Main Development Site and Rail Rights of Way Plans - Sheet 2 of 28            | 1:2500   | A1         |
| SZC-SZ0204-XX-000-DRW-100346 | 02       | Main Development Site and Rail Rights of Way Plans - Sheet 3 of 28            | 1:2500   | A1         |
| SZC-SZ0204-XX-000-DRW-100343 | 02       | Main Development Site and Rail Rights of Way Plans - Sheet 4 of 28            | 1:2500   | A1         |
| SZC-SZ0204-XX-000-DRW-100347 | 02       | Main Development Site and Rail Rights of Way Plans - Sheet 5 of 28            | 1:2500   | A1         |
| SZC-SZ0204-XX-000-DRW-100345 | 02       | Main Development Site and Rail Rights of Way Plans - Sheet 6 of 28            | 1:2500   | A1         |
| SZC-SZ0204-XX-000-DRW-100357 | 02       | Main Development Site and Rail Rights of Way Plans - Sheet 7 of 28            | 1:2500   | A1         |
| SZC-SZ0204-XX-000-DRW-100358 | 02       | Main Development Site and Rail Rights of Way Plans - Sheet 8 of 28            | 1:2500   | A1         |
| SZC-SZ0204-XX-000-DRW-100359 | 02       | Main Development Site and Rail Rights of Way Plans - Sheet 9 of 28            | 1:2500   | A1         |
| SZC-SZ0204-XX-000-DRW-100360 | 02       | Main Development Site and Rail Rights of Way Plans - Sheet 10 of 28           | 1:2500   | A1         |
| SZC-SZ0204-XX-000-DRW-100418 | 02       | Sports Facilities Rights of Way Plans - Sheet 11 of 28                        | 1:2500   | A1         |
| SZC-SZ0204-XX-000-DRW-100483 | 02       | Fen Meadow (Halesworth) Rights of Way Plans - Sheet 12 of 28                  | 1:2500   | A1         |
| SZC-SZ0204-XX-000-DRW-100417 | 02       | Fen Meadow (Benhall) Rights of Way Plans - Sheet 13 of 28                     | 1:2500   | A1         |
| SZC-SZ0204-XX-000-DRW-100419 | 02       | Marsh Harrier Habitat Rights of Way Plans - Sheet 14 of 28                    | 1:2500   | A1         |
| SZC-SZ0204-XX-000-DRW-100334 | 02       | Northern Park and Ride Rights of Way Plans - Sheet 15 of 28                   | 1:2500   | A1         |
| SZC-SZ0204-XX-000-DRW-100335 | 02       | Southern Park and Ride Rights of Way Plans - Sheet 16 of 28                   | 1:2500   | A1         |
| SZC-SZ0204-XX-000-DRW-100336 | 03       | Two Village Bypass Rights of Way Plans - Sheet 17 of 28                       | 1:2500   | A1         |
| SZC-SZ0204-XX-000-DRW-100337 | 03       | Two Village Bypass Rights of Way Plans - Sheet 18 of 28                       | 1:2500   | A1         |
| SZC-SZ0204-XX-000-DRW-100338 | 02       | Sizewell Link Road Rights of Way Plans - Sheet 19 of 28                       | 1:2500   | A1         |
| SZC-SZ0204-XX-000-DRW-100339 | 03       | Sizewell Link Road Rights of Way Plans - Sheet 20 of 28                       | 1:2500   | A1         |
| SZC-SZ0204-XX-000-DRW-100340 | 03       | Sizewell Link Road Rights of Way Plans - Sheet 21 of 28                       | 1:2500   | A1         |
| SZC-SZ0204-XX-000-DRW-100341 | 03       | Sizewell Link Road Rights of Way Plans - Sheet 22 of 28                       | 1:2500   | A1         |
| SZC-SZ0204-XX-000-DRW-100354 | 02       | Freight Management Facility Rights of Way Plans - Sheet 23 of 28              | 1:2500   | A1         |
| SZC-SZ0204-XX-000-DRW-100348 | 02       | Yoxford Roundabout Rights of Way Plans - Sheet 24 of 28                       | 1:1250   | A1         |
| SZC-SZ0204-XX-000-DRW-100353 | 02       | A12/B1119 Junction at Saxmundham Rights of Way Plans - Sheet 25 of 28         | 1:1250   | A1         |
| SZC-SZ0204-XX-000-DRW-100350 | 02       | A1094/B1069 Junction South of Knodishall Rights of Way Plans - Sheet 26 of 28 | 1:2500   | A1         |

## Access and Public Rights of Way Plans For Approval – Revisions Schedule

| Drawing Number               | Revision | Drawing Title                                                       | Amendments                                                                                                                                                                      |
|------------------------------|----------|---------------------------------------------------------------------|---------------------------------------------------------------------------------------------------------------------------------------------------------------------------------|
| SZC-SZ0204-XX-000-DRW-100471 | 02       | Rights of Way Plans Overview                                        | Reflect updates to Order Limits                                                                                                                                                 |
| SZC-SZ0204-XX-000-DRW-100485 | 02       | Rights of Way Key Plan 1                                            | Reflect updates to Order Limits                                                                                                                                                 |
| SZC-SZ0204-XX-000-DRW-100486 | 02       | Rights of Way Key Plan 2                                            | Reflect updates to Order Limits                                                                                                                                                 |
| SZC-SZ0704-XX-000-DRW-100513 | 01       | Rights of Way Key Plan 3                                            | New Plan                                                                                                                                                                        |
| SZC-SZ0204-XX-000-DRW-100342 | 02       | Main Development Site and Rail Rights of Way Plans - Sheet 1 of 28  | Reflect updates to Order Limits and clarification on footpath status                                                                                                            |
| SZC-SZ0204-XX-000-DRW-100344 | 03       | Main Development Site and Rail Rights of Way Plans - Sheet 2 of 28  | Reflect updates to Order Limits. Clarification on footpath status, and inclusion of new footpath link between Aldhurst Farm and Kenton Hills                                    |
| SZC-SZ0204-XX-000-DRW-100346 | 02       | Main Development Site and Rail Rights of Way Plans - Sheet 3 of 28  | Reflect updates to Order Limits and clarification on footpath status                                                                                                            |
| SZC-SZ0204-XX-000-DRW-100343 | 02       | Main Development Site and Rail Rights of Way Plans - Sheet 4 of 28  | Reflect updates to Order Limits and clarification on footpath status                                                                                                            |
| SZC-SZ0204-XX-000-DRW-100347 | 02       | Main Development Site and Rail Rights of Way Plans - Sheet 5 of 28  | Reflect updates to Order Limits and clarification on footpath status                                                                                                            |
| SZC-SZ0204-XX-000-DRW-100345 | 02       | Main Development Site and Rail Rights of Way Plans - Sheet 6 of 28  | Reflect updates to Order Limits and clarification on footpath status                                                                                                            |
| SZC-SZ0204-XX-000-DRW-100357 | 02       | Main Development Site and Rail Rights of Way Plans - Sheet 7 of 28  | Reflect updates to Order Limits and clarification on footpath status                                                                                                            |
| SZC-SZ0204-XX-000-DRW-100358 | 02       | Main Development Site and Rail Rights of Way Plans - Sheet 8 of 28  | Reflect updates to Order Limits and clarification on footpath status                                                                                                            |
| SZC-SZ0204-XX-000-DRW-100359 | 02       | Main Development Site and Rail Rights of Way Plans - Sheet 9 of 28  | Reflect updates to Order Limits and clarification on footpath status                                                                                                            |
| SZC-SZ0204-XX-000-DRW-100360 | 02       | Main Development Site and Rail Rights of Way Plans - Sheet 10 of 28 | Reflect updates to Order Limits and clarification on footpath status                                                                                                            |
| SZC-SZ0204-XX-000-DRW-100418 | 02       | Sports Facilities Rights of Way Plans - Sheet 11 of 28              | Update drawing number to out of 28                                                                                                                                              |
| SZC-SZ0204-XX-000-DRW-100483 | 02       | Fen Meadow (Halesworth) Rights of Way Plans - Sheet 12 of 28        | Update drawing number to out of 28                                                                                                                                              |
| SZC-SZ0204-XX-000-DRW-100417 | 02       | Fen Meadow (Benhall) Rights of Way Plans - Sheet 13 of 28           | Update drawing number to out of 28                                                                                                                                              |
| SZC-SZ0204-XX-000-DRW-100419 | 02       | Marsh Harrier Habitat Rights of Way Plans - Sheet 14 of 28          | Update drawing number to out of 28                                                                                                                                              |
| SZC-SZ0204-XX-000-DRW-100334 | 02       | Northern Park and Ride Rights of Way Plans - Sheet 15 of 28         | Minor reduction to the Order Limits due to a mapping/boundary discrepancy and design refinement. Update drawing number to out of 28 and clarification on footpath status        |
| SZC-SZ0204-XX-000-DRW-100335 | 02       | Southern Park and Ride Rights of Way Plans - Sheet 16 of 28         | Reduction due to review of land ownership boundaries and design development. Update drawing number to out of 28 and clarification on footpath status                            |
| SZC-SZ0204-XX-000-DRW-100336 | 03       | Two Village Bypass Rights of Way Plans - Sheet 17 of 28             | Change in Order Limits to reflect latest design. Clarification on private means of access. Clarification on footpath status, and update drawing number to out of 28             |
| SZC-SZ0204-XX-000-DRW-100337 | 03       | Two Village Bypass Rights of Way Plans - Sheet 18 of 28             | Change in Order Limits to reflect latest design. Clarification on footpath status. Update drawing number to out of 28 and inclusion of footpath diversion around Walk Barn Farm |