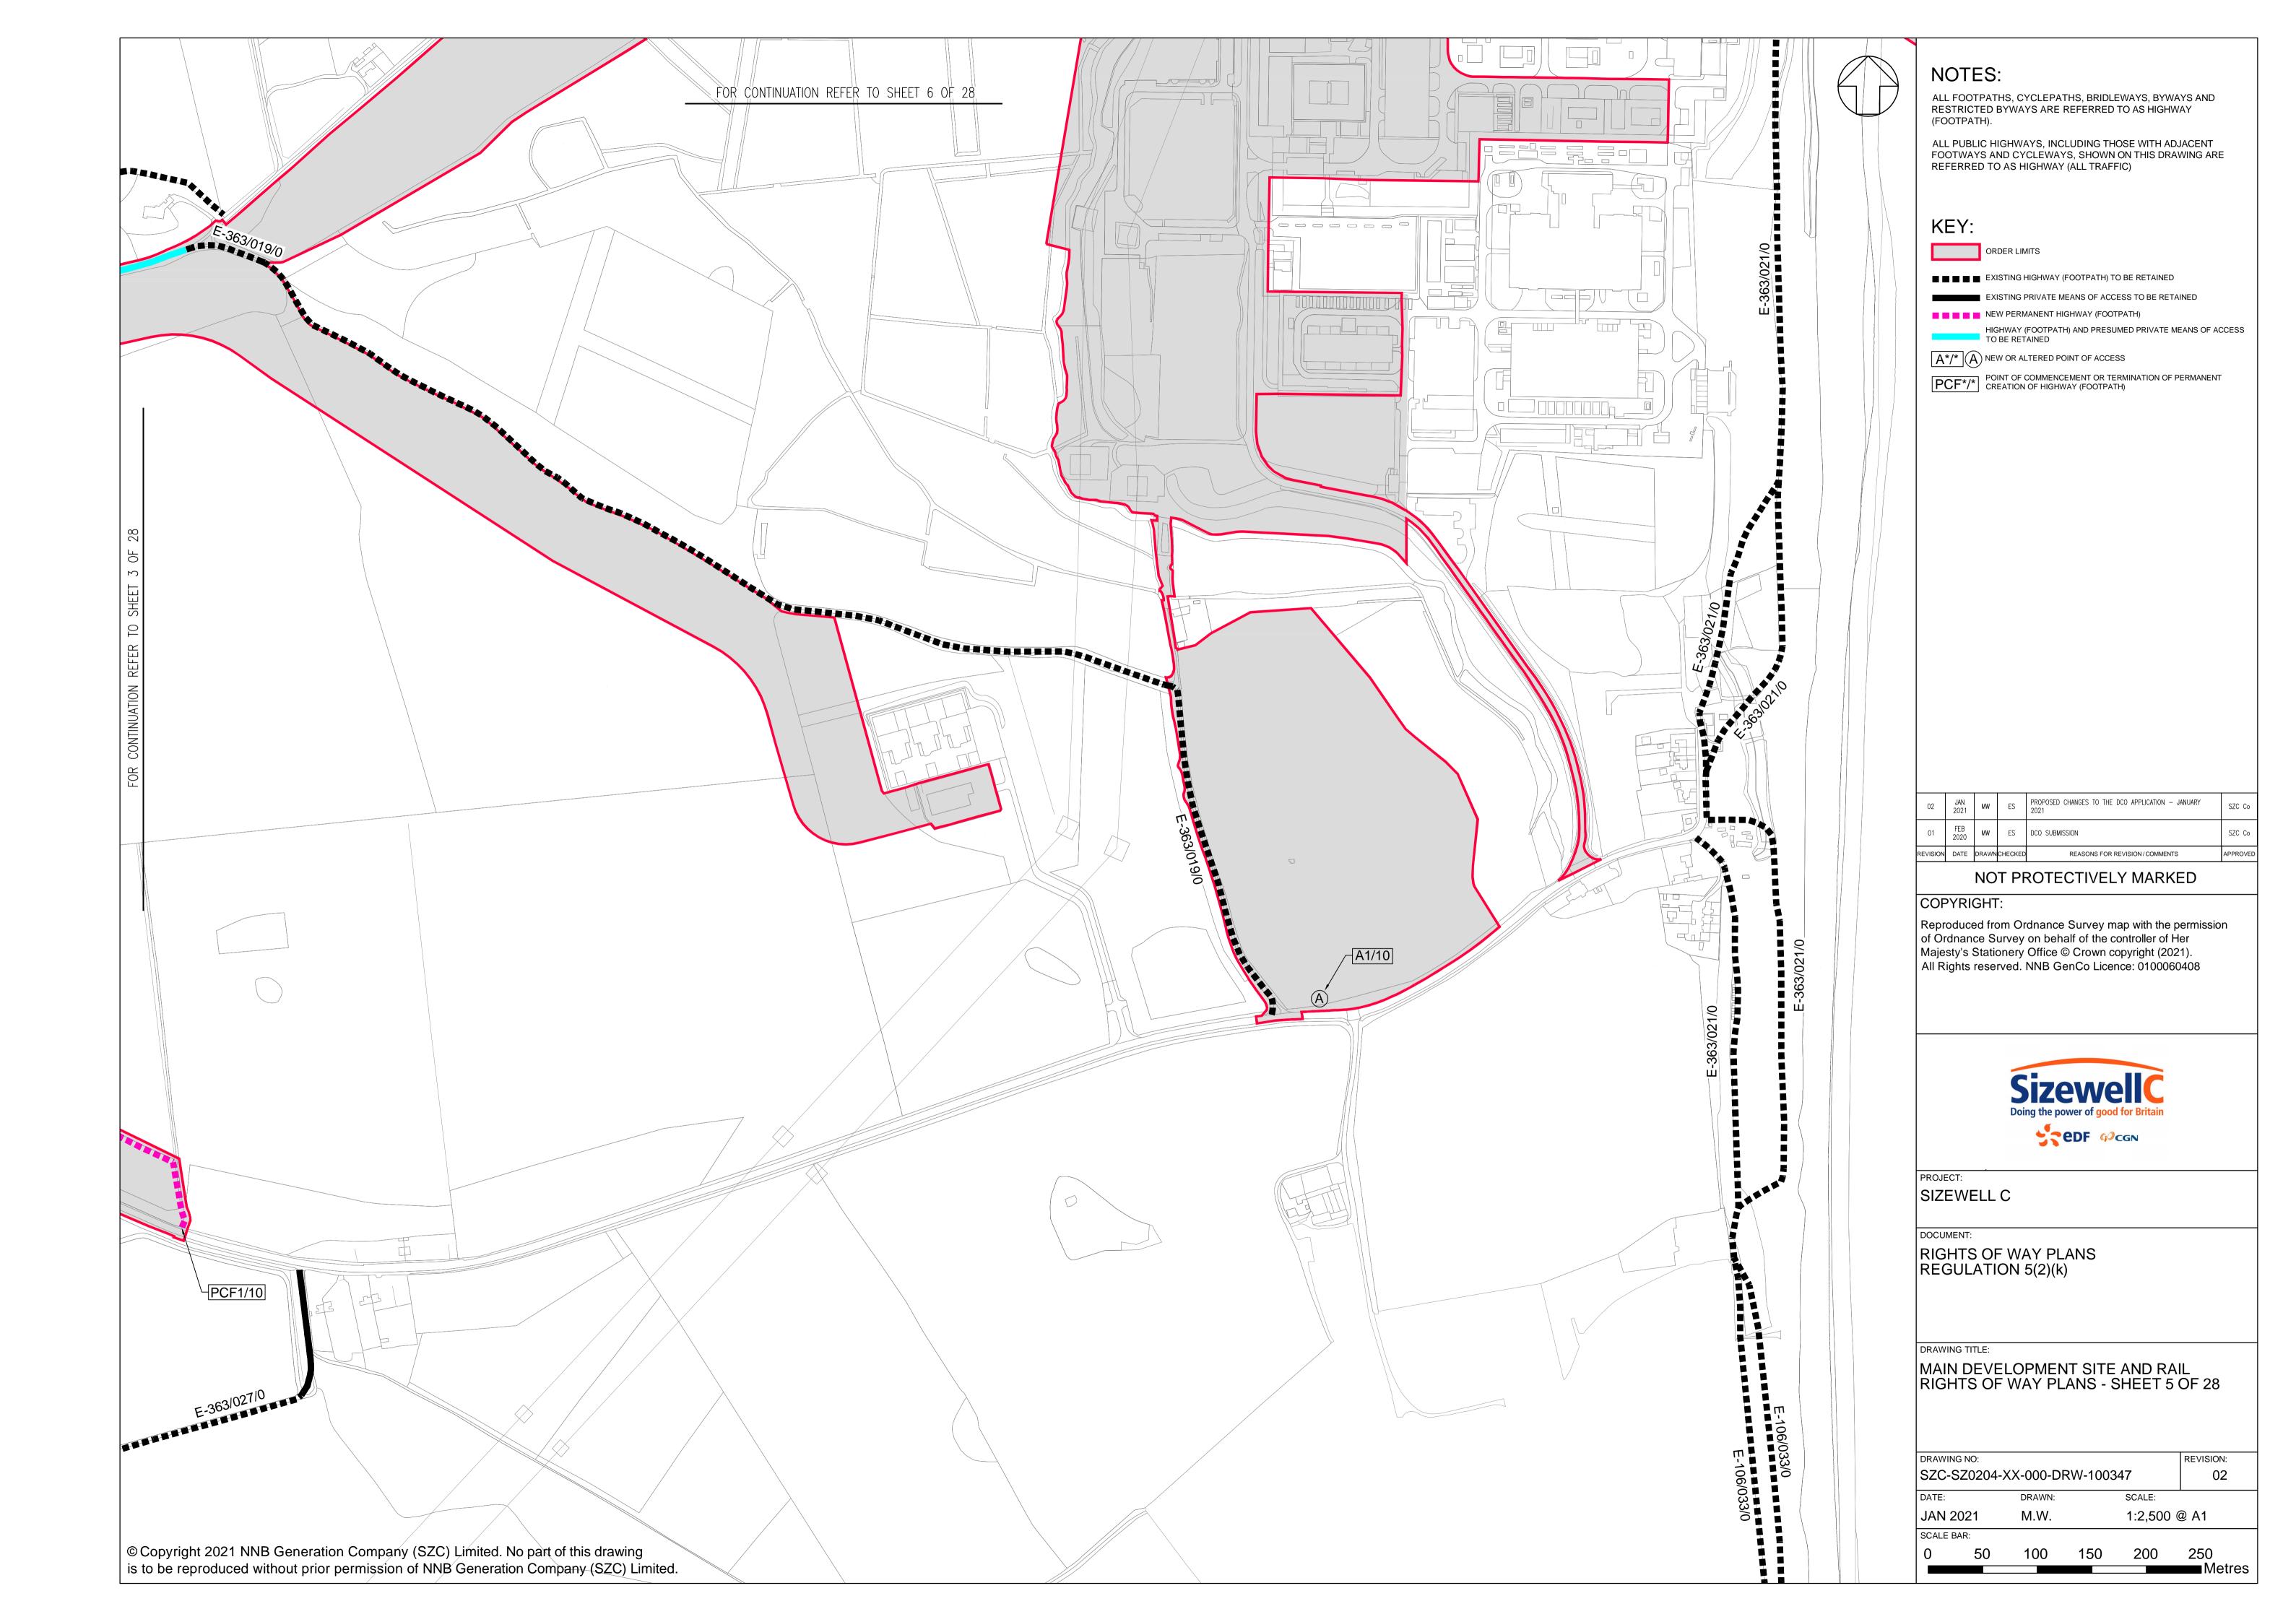

### **Access and Public Rights of Way Plans – For Approval**

| Drawing Number               | Revision | Drawing Title                                                                 | Scale    | Sheet Size |
|------------------------------|----------|-------------------------------------------------------------------------------|----------|------------|
| SZC-SZ0204-XX-000-DRW-100471 | 02       | Rights of Way Plans Overview                                                  | 1:125000 | A1         |
| SZC-SZ0204-XX-000-DRW-100485 | 02       | Rights of Way Key Plan 1                                                      | 1:40000  | A1         |
| SZC-SZ0204-XX-000-DRW-100486 | 02       | Rights of Way Key Plan 2                                                      | 1:40000  | A1         |
| SZC-SZ0704-XX-000-DRW-100513 | 01       | Rights of Way Key Plan 3                                                      | 1:40000  | A1         |
| SZC-SZ0204-XX-000-DRW-100342 | 02       | Main Development Site and Rail Rights of Way Plans - Sheet 1 of 28            | 1:2500   | A1         |
| SZC-SZ0204-XX-000-DRW-100344 | 03       | Main Development Site and Rail Rights of Way Plans - Sheet 2 of 28            | 1:2500   | A1         |
| SZC-SZ0204-XX-000-DRW-100346 | 02       | Main Development Site and Rail Rights of Way Plans - Sheet 3 of 28            | 1:2500   | A1         |
| SZC-SZ0204-XX-000-DRW-100343 | 02       | Main Development Site and Rail Rights of Way Plans - Sheet 4 of 28            | 1:2500   | A1         |
| SZC-SZ0204-XX-000-DRW-100347 | 02       | Main Development Site and Rail Rights of Way Plans - Sheet 5 of 28            | 1:2500   | A1         |
| SZC-SZ0204-XX-000-DRW-100345 | 02       | Main Development Site and Rail Rights of Way Plans - Sheet 6 of 28            | 1:2500   | A1         |
| SZC-SZ0204-XX-000-DRW-100357 | 02       | Main Development Site and Rail Rights of Way Plans - Sheet 7 of 28            | 1:2500   | A1         |
| SZC-SZ0204-XX-000-DRW-100358 | 02       | Main Development Site and Rail Rights of Way Plans - Sheet 8 of 28            | 1:2500   | A1         |
| SZC-SZ0204-XX-000-DRW-100359 | 02       | Main Development Site and Rail Rights of Way Plans - Sheet 9 of 28            | 1:2500   | A1         |
| SZC-SZ0204-XX-000-DRW-100360 | 02       | Main Development Site and Rail Rights of Way Plans - Sheet 10 of 28           | 1:2500   | A1         |
| SZC-SZ0204-XX-000-DRW-100418 | 02       | Sports Facilities Rights of Way Plans - Sheet 11 of 28                        | 1:2500   | A1         |
| SZC-SZ0204-XX-000-DRW-100483 | 02       | Fen Meadow (Halesworth) Rights of Way Plans - Sheet 12 of 28                  | 1:2500   | A1         |
| SZC-SZ0204-XX-000-DRW-100417 | 02       | Fen Meadow (Benhall) Rights of Way Plans - Sheet 13 of 28                     | 1:2500   | A1         |
| SZC-SZ0204-XX-000-DRW-100419 | 02       | Marsh Harrier Habitat Rights of Way Plans - Sheet 14 of 28                    | 1:2500   | A1         |
| SZC-SZ0204-XX-000-DRW-100334 | 02       | Northern Park and Ride Rights of Way Plans - Sheet 15 of 28                   | 1:2500   | A1         |
| SZC-SZ0204-XX-000-DRW-100335 | 02       | Southern Park and Ride Rights of Way Plans - Sheet 16 of 28                   | 1:2500   | A1         |
| SZC-SZ0204-XX-000-DRW-100336 | 03       | Two Village Bypass Rights of Way Plans - Sheet 17 of 28                       | 1:2500   | A1         |
| SZC-SZ0204-XX-000-DRW-100337 | 03       | Two Village Bypass Rights of Way Plans - Sheet 18 of 28                       | 1:2500   | A1         |
| SZC-SZ0204-XX-000-DRW-100338 | 02       | Sizewell Link Road Rights of Way Plans - Sheet 19 of 28                       | 1:2500   | A1         |
| SZC-SZ0204-XX-000-DRW-100339 | 03       | Sizewell Link Road Rights of Way Plans - Sheet 20 of 28                       | 1:2500   | A1         |
| SZC-SZ0204-XX-000-DRW-100340 | 03       | Sizewell Link Road Rights of Way Plans - Sheet 21 of 28                       | 1:2500   | A1         |
| SZC-SZ0204-XX-000-DRW-100341 | 03       | Sizewell Link Road Rights of Way Plans - Sheet 22 of 28                       | 1:2500   | A1         |
| SZC-SZ0204-XX-000-DRW-100354 | 02       | Freight Management Facility Rights of Way Plans - Sheet 23 of 28              | 1:2500   | A1         |
| SZC-SZ0204-XX-000-DRW-100348 | 02       | Yoxford Roundabout Rights of Way Plans - Sheet 24 of 28                       | 1:1250   | A1         |
| SZC-SZ0204-XX-000-DRW-100353 | 02       | A12/B1119 Junction at Saxmundham Rights of Way Plans - Sheet 25 of 28         | 1:1250   | A1         |
| SZC-SZ0204-XX-000-DRW-100350 | 02       | A1094/B1069 Junction South of Knodishall Rights of Way Plans - Sheet 26 of 28 | 1:2500   | A1         |

## Access and Public Rights of Way Plans For Approval – Revisions Schedule

| Drawing Number               | Revision | Drawing Title                                                       | Amendments                                                                                                                                                                      |
|------------------------------|----------|---------------------------------------------------------------------|---------------------------------------------------------------------------------------------------------------------------------------------------------------------------------|
| SZC-SZ0204-XX-000-DRW-100471 | 02       | Rights of Way Plans Overview                                        | Reflect updates to Order Limits                                                                                                                                                 |
| SZC-SZ0204-XX-000-DRW-100485 | 02       | Rights of Way Key Plan 1                                            | Reflect updates to Order Limits                                                                                                                                                 |
| SZC-SZ0204-XX-000-DRW-100486 | 02       | Rights of Way Key Plan 2                                            | Reflect updates to Order Limits                                                                                                                                                 |
| SZC-SZ0704-XX-000-DRW-100513 | 01       | Rights of Way Key Plan 3                                            | New Plan                                                                                                                                                                        |
| SZC-SZ0204-XX-000-DRW-100342 | 02       | Main Development Site and Rail Rights of Way Plans - Sheet 1 of 28  | Reflect updates to Order Limits and clarification on footpath status                                                                                                            |
| SZC-SZ0204-XX-000-DRW-100344 | 03       | Main Development Site and Rail Rights of Way Plans - Sheet 2 of 28  | Reflect updates to Order Limits. Clarification on footpath status, and inclusion of new footpath link between Aldhurst Farm and Kenton Hills                                    |
| SZC-SZ0204-XX-000-DRW-100346 | 02       | Main Development Site and Rail Rights of Way Plans - Sheet 3 of 28  | Reflect updates to Order Limits and clarification on footpath status                                                                                                            |
| SZC-SZ0204-XX-000-DRW-100343 | 02       | Main Development Site and Rail Rights of Way Plans - Sheet 4 of 28  | Reflect updates to Order Limits and clarification on footpath status                                                                                                            |
| SZC-SZ0204-XX-000-DRW-100347 | 02       | Main Development Site and Rail Rights of Way Plans - Sheet 5 of 28  | Reflect updates to Order Limits and clarification on footpath status                                                                                                            |
| SZC-SZ0204-XX-000-DRW-100345 | 02       | Main Development Site and Rail Rights of Way Plans - Sheet 6 of 28  | Reflect updates to Order Limits and clarification on footpath status                                                                                                            |
| SZC-SZ0204-XX-000-DRW-100357 | 02       | Main Development Site and Rail Rights of Way Plans - Sheet 7 of 28  | Reflect updates to Order Limits and clarification on footpath status                                                                                                            |
| SZC-SZ0204-XX-000-DRW-100358 | 02       | Main Development Site and Rail Rights of Way Plans - Sheet 8 of 28  | Reflect updates to Order Limits and clarification on footpath status                                                                                                            |
| SZC-SZ0204-XX-000-DRW-100359 | 02       | Main Development Site and Rail Rights of Way Plans - Sheet 9 of 28  | Reflect updates to Order Limits and clarification on footpath status                                                                                                            |
| SZC-SZ0204-XX-000-DRW-100360 | 02       | Main Development Site and Rail Rights of Way Plans - Sheet 10 of 28 | Reflect updates to Order Limits and clarification on footpath status                                                                                                            |
| SZC-SZ0204-XX-000-DRW-100418 | 02       | Sports Facilities Rights of Way Plans - Sheet 11 of 28              | Update drawing number to out of 28                                                                                                                                              |
| SZC-SZ0204-XX-000-DRW-100483 | 02       | Fen Meadow (Halesworth) Rights of Way Plans - Sheet 12 of 28        | Update drawing number to out of 28                                                                                                                                              |
| SZC-SZ0204-XX-000-DRW-100417 | 02       | Fen Meadow (Benhall) Rights of Way Plans - Sheet 13 of 28           | Update drawing number to out of 28                                                                                                                                              |
| SZC-SZ0204-XX-000-DRW-100419 | 02       | Marsh Harrier Habitat Rights of Way Plans - Sheet 14 of 28          | Update drawing number to out of 28                                                                                                                                              |
| SZC-SZ0204-XX-000-DRW-100334 | 02       | Northern Park and Ride Rights of Way Plans - Sheet 15 of 28         | Minor reduction to the Order Limits due to a mapping/boundary discrepancy and design refinement. Update drawing number to out of 28 and clarification on footpath status        |
| SZC-SZ0204-XX-000-DRW-100335 | 02       | Southern Park and Ride Rights of Way Plans - Sheet 16 of 28         | Reduction due to review of land ownership boundaries and design development. Update drawing number to out of 28 and clarification on footpath status                            |
| SZC-SZ0204-XX-000-DRW-100336 | 03       | Two Village Bypass Rights of Way Plans - Sheet 17 of 28             | Change in Order Limits to reflect latest design. Clarification on private means of access. Clarification on footpath status, and update drawing number to out of 28             |
| SZC-SZ0204-XX-000-DRW-100337 | 03       | Two Village Bypass Rights of Way Plans - Sheet 18 of 28             | Change in Order Limits to reflect latest design. Clarification on footpath status. Update drawing number to out of 28 and inclusion of footpath diversion around Walk Barn Farm |