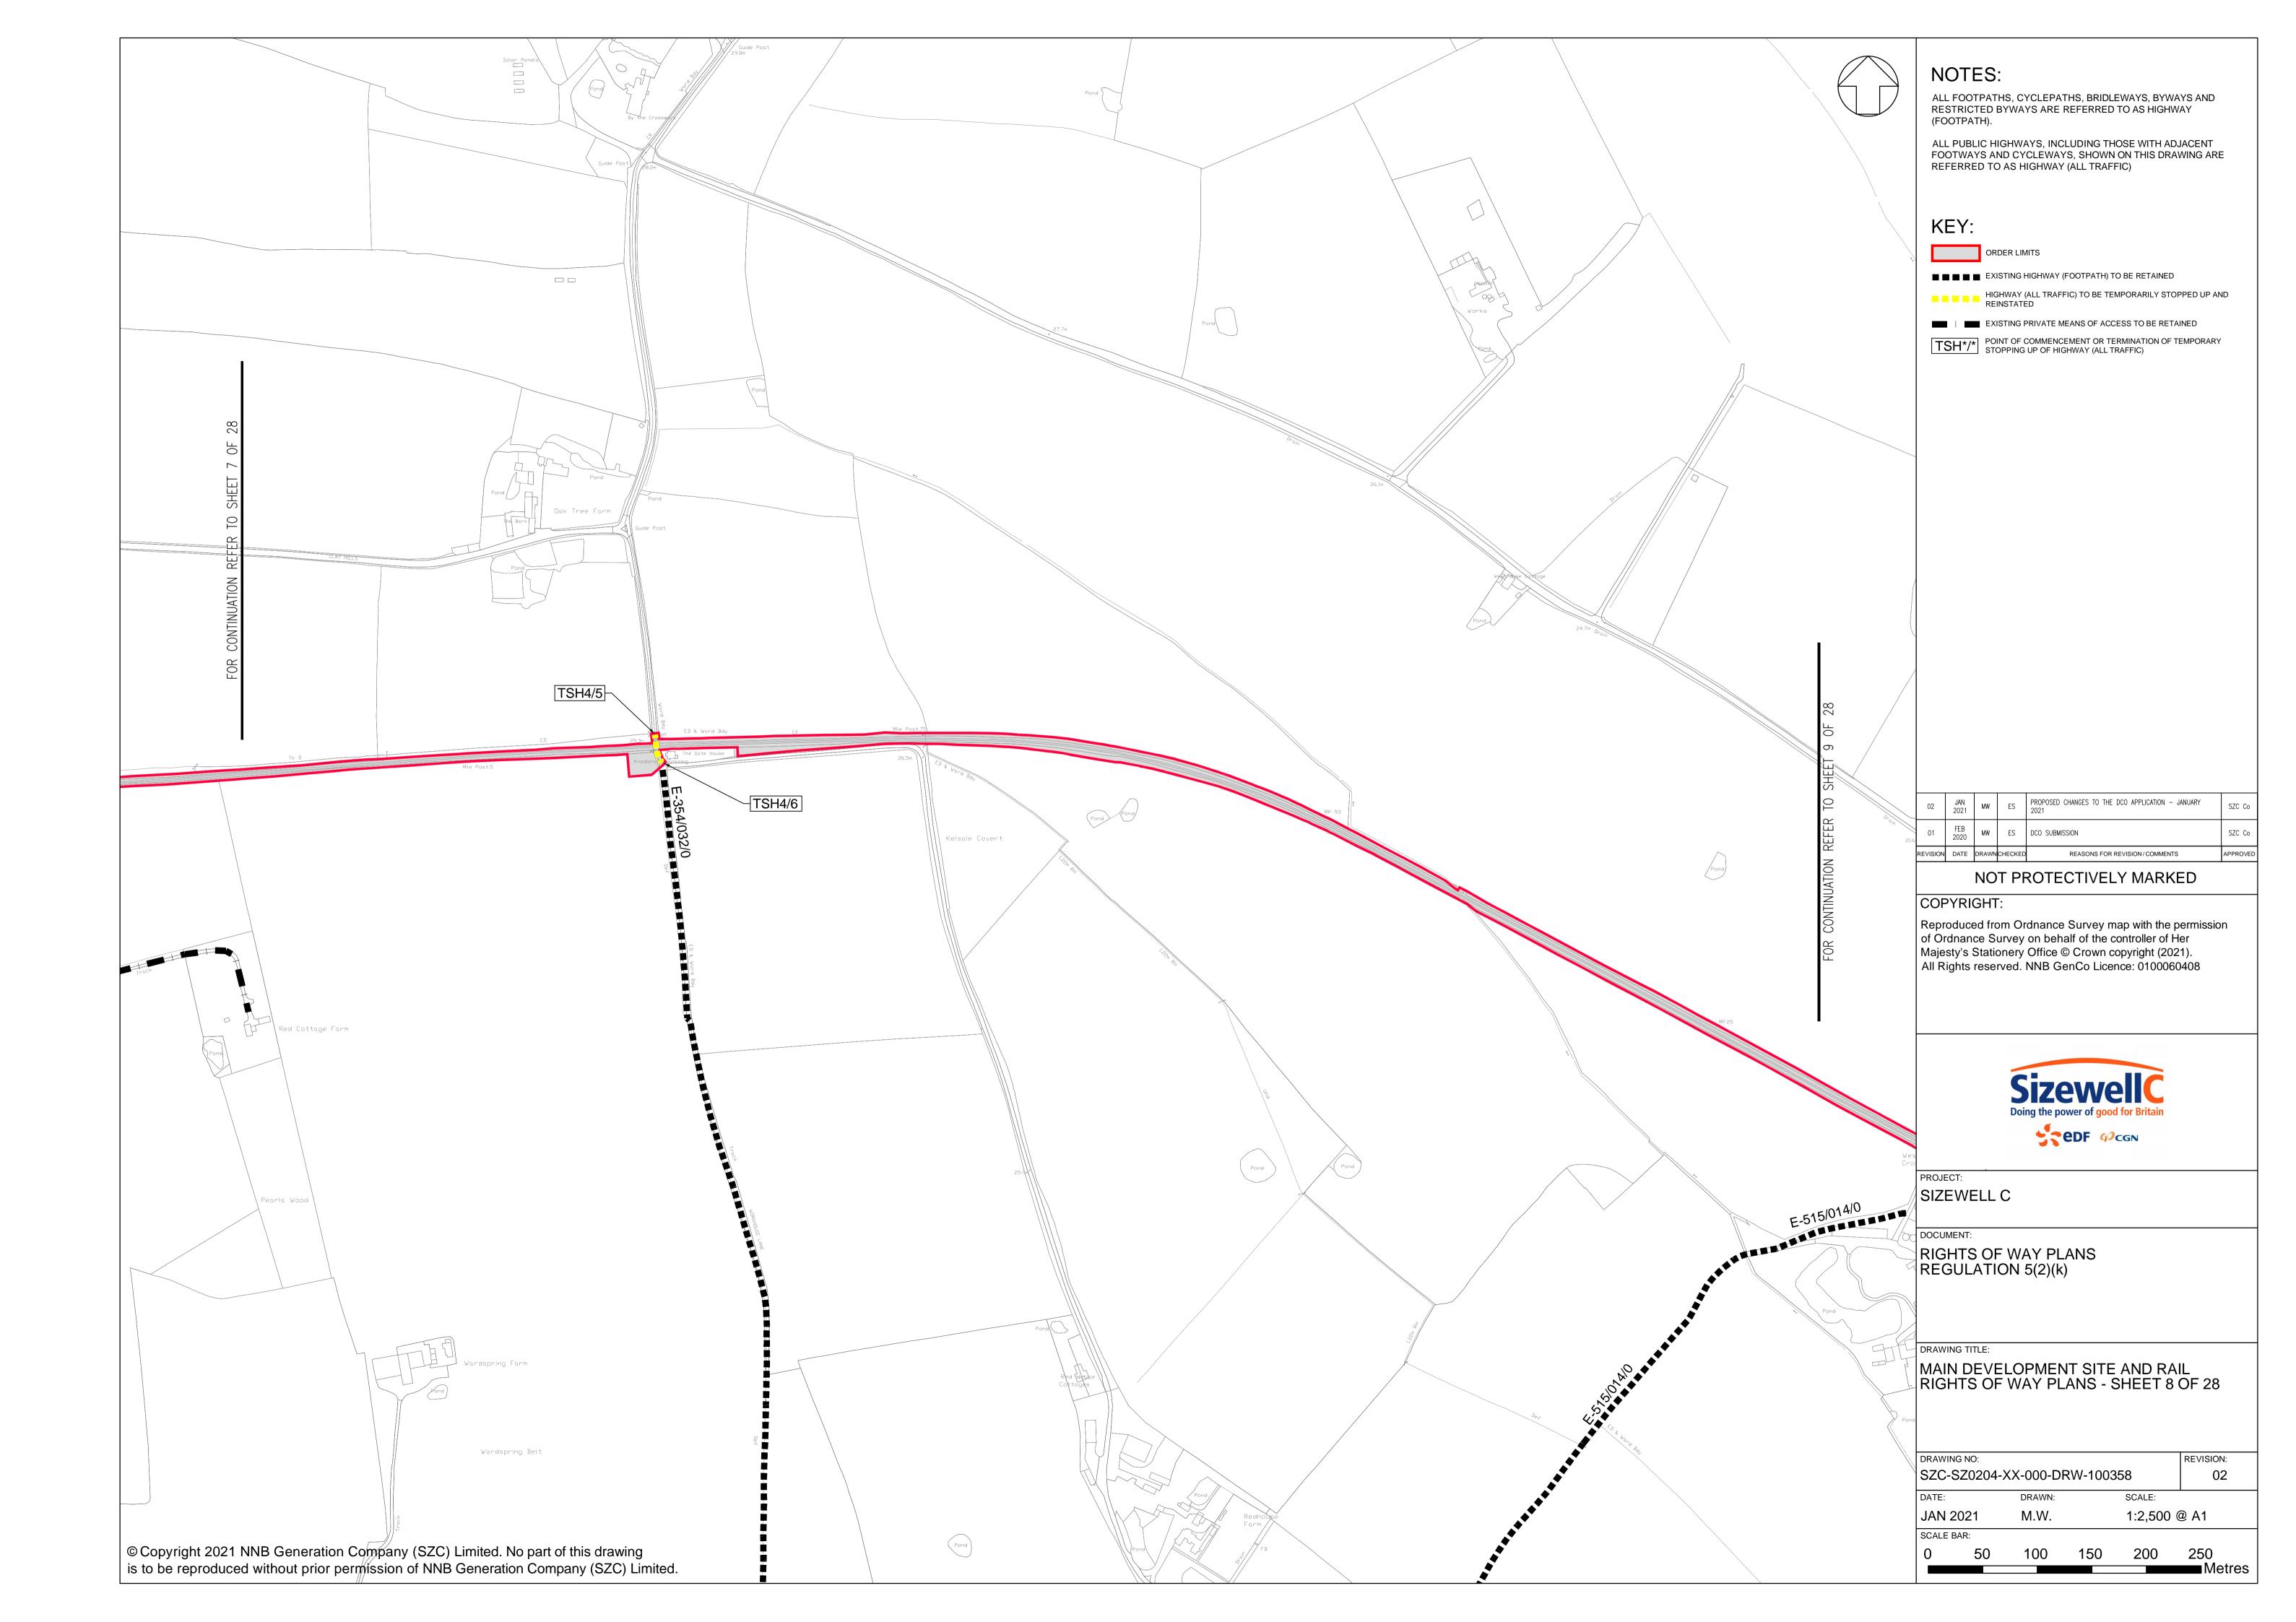

### **Access and Public Rights of Way Plans – For Approval**

| Drawing Number               | Revision | Drawing Title                                                                 | Scale    | Sheet Size |
|------------------------------|----------|-------------------------------------------------------------------------------|----------|------------|
| SZC-SZ0204-XX-000-DRW-100471 | 02       | Rights of Way Plans Overview                                                  | 1:125000 | A1         |
| SZC-SZ0204-XX-000-DRW-100485 | 02       | Rights of Way Key Plan 1                                                      | 1:40000  | A1         |
| SZC-SZ0204-XX-000-DRW-100486 | 02       | Rights of Way Key Plan 2                                                      | 1:40000  | A1         |
| SZC-SZ0704-XX-000-DRW-100513 | 01       | Rights of Way Key Plan 3                                                      | 1:40000  | A1         |
| SZC-SZ0204-XX-000-DRW-100342 | 02       | Main Development Site and Rail Rights of Way Plans - Sheet 1 of 28            | 1:2500   | A1         |
| SZC-SZ0204-XX-000-DRW-100344 | 03       | Main Development Site and Rail Rights of Way Plans - Sheet 2 of 28            | 1:2500   | A1         |
| SZC-SZ0204-XX-000-DRW-100346 | 02       | Main Development Site and Rail Rights of Way Plans - Sheet 3 of 28            | 1:2500   | A1         |
| SZC-SZ0204-XX-000-DRW-100343 | 02       | Main Development Site and Rail Rights of Way Plans - Sheet 4 of 28            | 1:2500   | A1         |
| SZC-SZ0204-XX-000-DRW-100347 | 02       | Main Development Site and Rail Rights of Way Plans - Sheet 5 of 28            | 1:2500   | A1         |
| SZC-SZ0204-XX-000-DRW-100345 | 02       | Main Development Site and Rail Rights of Way Plans - Sheet 6 of 28            | 1:2500   | A1         |
| SZC-SZ0204-XX-000-DRW-100357 | 02       | Main Development Site and Rail Rights of Way Plans - Sheet 7 of 28            | 1:2500   | A1         |
| SZC-SZ0204-XX-000-DRW-100358 | 02       | Main Development Site and Rail Rights of Way Plans - Sheet 8 of 28            | 1:2500   | A1         |
| SZC-SZ0204-XX-000-DRW-100359 | 02       | Main Development Site and Rail Rights of Way Plans - Sheet 9 of 28            | 1:2500   | A1         |
| SZC-SZ0204-XX-000-DRW-100360 | 02       | Main Development Site and Rail Rights of Way Plans - Sheet 10 of 28           | 1:2500   | A1         |
| SZC-SZ0204-XX-000-DRW-100418 | 02       | Sports Facilities Rights of Way Plans - Sheet 11 of 28                        | 1:2500   | A1         |
| SZC-SZ0204-XX-000-DRW-100483 | 02       | Fen Meadow (Halesworth) Rights of Way Plans - Sheet 12 of 28                  | 1:2500   | A1         |
| SZC-SZ0204-XX-000-DRW-100417 | 02       | Fen Meadow (Benhall) Rights of Way Plans - Sheet 13 of 28                     | 1:2500   | A1         |
| SZC-SZ0204-XX-000-DRW-100419 | 02       | Marsh Harrier Habitat Rights of Way Plans - Sheet 14 of 28                    | 1:2500   | A1         |
| SZC-SZ0204-XX-000-DRW-100334 | 02       | Northern Park and Ride Rights of Way Plans - Sheet 15 of 28                   | 1:2500   | A1         |
| SZC-SZ0204-XX-000-DRW-100335 | 02       | Southern Park and Ride Rights of Way Plans - Sheet 16 of 28                   | 1:2500   | A1         |
| SZC-SZ0204-XX-000-DRW-100336 | 03       | Two Village Bypass Rights of Way Plans - Sheet 17 of 28                       | 1:2500   | A1         |
| SZC-SZ0204-XX-000-DRW-100337 | 03       | Two Village Bypass Rights of Way Plans - Sheet 18 of 28                       | 1:2500   | A1         |
| SZC-SZ0204-XX-000-DRW-100338 | 02       | Sizewell Link Road Rights of Way Plans - Sheet 19 of 28                       | 1:2500   | A1         |
| SZC-SZ0204-XX-000-DRW-100339 | 03       | Sizewell Link Road Rights of Way Plans - Sheet 20 of 28                       | 1:2500   | A1         |
| SZC-SZ0204-XX-000-DRW-100340 | 03       | Sizewell Link Road Rights of Way Plans - Sheet 21 of 28                       | 1:2500   | A1         |
| SZC-SZ0204-XX-000-DRW-100341 | 03       | Sizewell Link Road Rights of Way Plans - Sheet 22 of 28                       | 1:2500   | A1         |
| SZC-SZ0204-XX-000-DRW-100354 | 02       | Freight Management Facility Rights of Way Plans - Sheet 23 of 28              | 1:2500   | A1         |
| SZC-SZ0204-XX-000-DRW-100348 | 02       | Yoxford Roundabout Rights of Way Plans - Sheet 24 of 28                       | 1:1250   | A1         |
| SZC-SZ0204-XX-000-DRW-100353 | 02       | A12/B1119 Junction at Saxmundham Rights of Way Plans - Sheet 25 of 28         | 1:1250   | A1         |
| SZC-SZ0204-XX-000-DRW-100350 | 02       | A1094/B1069 Junction South of Knodishall Rights of Way Plans - Sheet 26 of 28 | 1:2500   | A1         |

## Access and Public Rights of Way Plans For Approval – Revisions Schedule

| Drawing Number               | Revision | Drawing Title                                                       | Amendments                                                                                                                                                                      |
|------------------------------|----------|---------------------------------------------------------------------|---------------------------------------------------------------------------------------------------------------------------------------------------------------------------------|
| SZC-SZ0204-XX-000-DRW-100471 | 02       | Rights of Way Plans Overview                                        | Reflect updates to Order Limits                                                                                                                                                 |
| SZC-SZ0204-XX-000-DRW-100485 | 02       | Rights of Way Key Plan 1                                            | Reflect updates to Order Limits                                                                                                                                                 |
| SZC-SZ0204-XX-000-DRW-100486 | 02       | Rights of Way Key Plan 2                                            | Reflect updates to Order Limits                                                                                                                                                 |
| SZC-SZ0704-XX-000-DRW-100513 | 01       | Rights of Way Key Plan 3                                            | New Plan                                                                                                                                                                        |
| SZC-SZ0204-XX-000-DRW-100342 | 02       | Main Development Site and Rail Rights of Way Plans - Sheet 1 of 28  | Reflect updates to Order Limits and clarification on footpath status                                                                                                            |
| SZC-SZ0204-XX-000-DRW-100344 | 03       | Main Development Site and Rail Rights of Way Plans - Sheet 2 of 28  | Reflect updates to Order Limits. Clarification on footpath status, and inclusion of new footpath link between Aldhurst Farm and Kenton Hills                                    |
| SZC-SZ0204-XX-000-DRW-100346 | 02       | Main Development Site and Rail Rights of Way Plans - Sheet 3 of 28  | Reflect updates to Order Limits and clarification on footpath status                                                                                                            |
| SZC-SZ0204-XX-000-DRW-100343 | 02       | Main Development Site and Rail Rights of Way Plans - Sheet 4 of 28  | Reflect updates to Order Limits and clarification on footpath status                                                                                                            |
| SZC-SZ0204-XX-000-DRW-100347 | 02       | Main Development Site and Rail Rights of Way Plans - Sheet 5 of 28  | Reflect updates to Order Limits and clarification on footpath status                                                                                                            |
| SZC-SZ0204-XX-000-DRW-100345 | 02       | Main Development Site and Rail Rights of Way Plans - Sheet 6 of 28  | Reflect updates to Order Limits and clarification on footpath status                                                                                                            |
| SZC-SZ0204-XX-000-DRW-100357 | 02       | Main Development Site and Rail Rights of Way Plans - Sheet 7 of 28  | Reflect updates to Order Limits and clarification on footpath status                                                                                                            |
| SZC-SZ0204-XX-000-DRW-100358 | 02       | Main Development Site and Rail Rights of Way Plans - Sheet 8 of 28  | Reflect updates to Order Limits and clarification on footpath status                                                                                                            |
| SZC-SZ0204-XX-000-DRW-100359 | 02       | Main Development Site and Rail Rights of Way Plans - Sheet 9 of 28  | Reflect updates to Order Limits and clarification on footpath status                                                                                                            |
| SZC-SZ0204-XX-000-DRW-100360 | 02       | Main Development Site and Rail Rights of Way Plans - Sheet 10 of 28 | Reflect updates to Order Limits and clarification on footpath status                                                                                                            |
| SZC-SZ0204-XX-000-DRW-100418 | 02       | Sports Facilities Rights of Way Plans - Sheet 11 of 28              | Update drawing number to out of 28                                                                                                                                              |
| SZC-SZ0204-XX-000-DRW-100483 | 02       | Fen Meadow (Halesworth) Rights of Way Plans - Sheet 12 of 28        | Update drawing number to out of 28                                                                                                                                              |
| SZC-SZ0204-XX-000-DRW-100417 | 02       | Fen Meadow (Benhall) Rights of Way Plans - Sheet 13 of 28           | Update drawing number to out of 28                                                                                                                                              |
| SZC-SZ0204-XX-000-DRW-100419 | 02       | Marsh Harrier Habitat Rights of Way Plans - Sheet 14 of 28          | Update drawing number to out of 28                                                                                                                                              |
| SZC-SZ0204-XX-000-DRW-100334 | 02       | Northern Park and Ride Rights of Way Plans - Sheet 15 of 28         | Minor reduction to the Order Limits due to a mapping/boundary discrepancy and design refinement. Update drawing number to out of 28 and clarification on footpath status        |
| SZC-SZ0204-XX-000-DRW-100335 | 02       | Southern Park and Ride Rights of Way Plans - Sheet 16 of 28         | Reduction due to review of land ownership boundaries and design development. Update drawing number to out of 28 and clarification on footpath status                            |
| SZC-SZ0204-XX-000-DRW-100336 | 03       | Two Village Bypass Rights of Way Plans - Sheet 17 of 28             | Change in Order Limits to reflect latest design. Clarification on private means of access. Clarification on footpath status, and update drawing number to out of 28             |
| SZC-SZ0204-XX-000-DRW-100337 | 03       | Two Village Bypass Rights of Way Plans - Sheet 18 of 28             | Change in Order Limits to reflect latest design. Clarification on footpath status. Update drawing number to out of 28 and inclusion of footpath diversion around Walk Barn Farm |