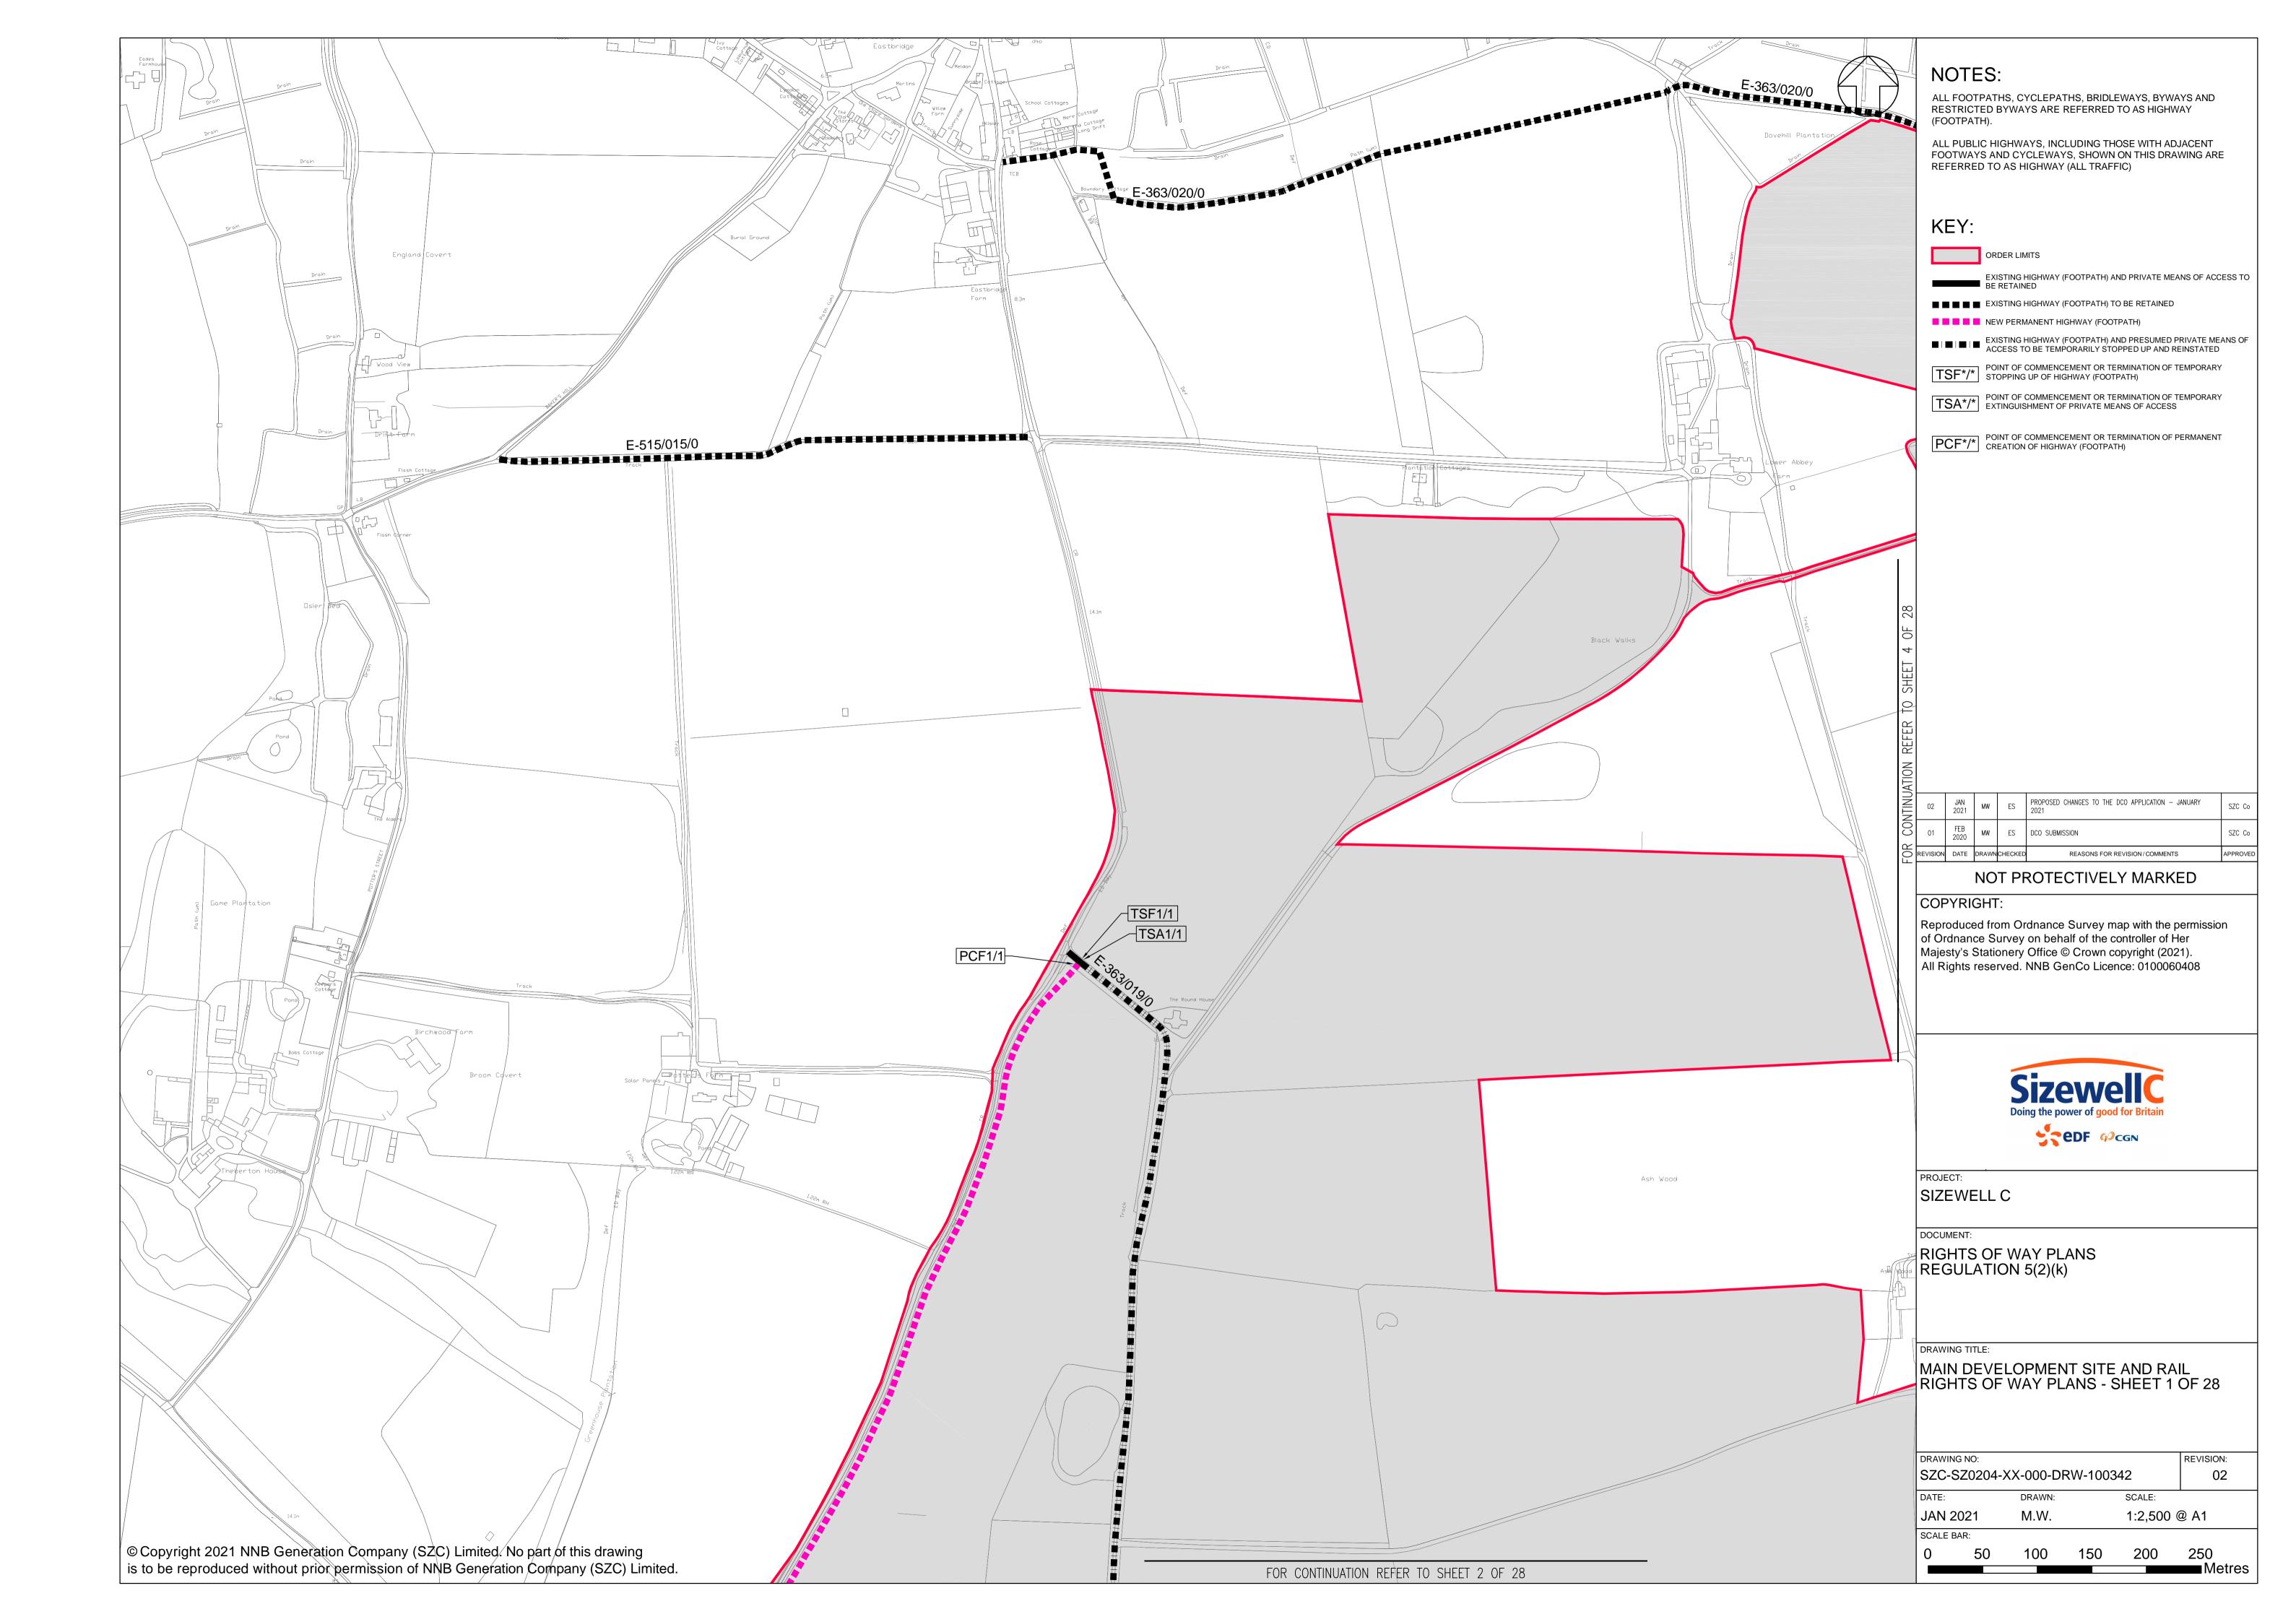

### **Access and Public Rights of Way Plans – For Approval**

| Drawing Number               | Revision | Drawing Title                                                                 | Scale    | Sheet Size |
|------------------------------|----------|-------------------------------------------------------------------------------|----------|------------|
| SZC-SZ0204-XX-000-DRW-100471 | 02       | Rights of Way Plans Overview                                                  | 1:125000 | A1         |
| SZC-SZ0204-XX-000-DRW-100485 | 02       | Rights of Way Key Plan 1                                                      | 1:40000  | A1         |
| SZC-SZ0204-XX-000-DRW-100486 | 02       | Rights of Way Key Plan 2                                                      | 1:40000  | A1         |
| SZC-SZ0704-XX-000-DRW-100513 | 01       | Rights of Way Key Plan 3                                                      | 1:40000  | A1         |
| SZC-SZ0204-XX-000-DRW-100342 | 02       | Main Development Site and Rail Rights of Way Plans - Sheet 1 of 28            | 1:2500   | A1         |
| SZC-SZ0204-XX-000-DRW-100344 | 03       | Main Development Site and Rail Rights of Way Plans - Sheet 2 of 28            | 1:2500   | A1         |
| SZC-SZ0204-XX-000-DRW-100346 | 02       | Main Development Site and Rail Rights of Way Plans - Sheet 3 of 28            | 1:2500   | A1         |
| SZC-SZ0204-XX-000-DRW-100343 | 02       | Main Development Site and Rail Rights of Way Plans - Sheet 4 of 28            | 1:2500   | A1         |
| SZC-SZ0204-XX-000-DRW-100347 | 02       | Main Development Site and Rail Rights of Way Plans - Sheet 5 of 28            | 1:2500   | A1         |
| SZC-SZ0204-XX-000-DRW-100345 | 02       | Main Development Site and Rail Rights of Way Plans - Sheet 6 of 28            | 1:2500   | A1         |
| SZC-SZ0204-XX-000-DRW-100357 | 02       | Main Development Site and Rail Rights of Way Plans - Sheet 7 of 28            | 1:2500   | A1         |
| SZC-SZ0204-XX-000-DRW-100358 | 02       | Main Development Site and Rail Rights of Way Plans - Sheet 8 of 28            | 1:2500   | A1         |
| SZC-SZ0204-XX-000-DRW-100359 | 02       | Main Development Site and Rail Rights of Way Plans - Sheet 9 of 28            | 1:2500   | A1         |
| SZC-SZ0204-XX-000-DRW-100360 | 02       | Main Development Site and Rail Rights of Way Plans - Sheet 10 of 28           | 1:2500   | A1         |
| SZC-SZ0204-XX-000-DRW-100418 | 02       | Sports Facilities Rights of Way Plans - Sheet 11 of 28                        | 1:2500   | A1         |
| SZC-SZ0204-XX-000-DRW-100483 | 02       | Fen Meadow (Halesworth) Rights of Way Plans - Sheet 12 of 28                  | 1:2500   | A1         |
| SZC-SZ0204-XX-000-DRW-100417 | 02       | Fen Meadow (Benhall) Rights of Way Plans - Sheet 13 of 28                     | 1:2500   | A1         |
| SZC-SZ0204-XX-000-DRW-100419 | 02       | Marsh Harrier Habitat Rights of Way Plans - Sheet 14 of 28                    | 1:2500   | A1         |
| SZC-SZ0204-XX-000-DRW-100334 | 02       | Northern Park and Ride Rights of Way Plans - Sheet 15 of 28                   | 1:2500   | A1         |
| SZC-SZ0204-XX-000-DRW-100335 | 02       | Southern Park and Ride Rights of Way Plans - Sheet 16 of 28                   | 1:2500   | A1         |
| SZC-SZ0204-XX-000-DRW-100336 | 03       | Two Village Bypass Rights of Way Plans - Sheet 17 of 28                       | 1:2500   | A1         |
| SZC-SZ0204-XX-000-DRW-100337 | 03       | Two Village Bypass Rights of Way Plans - Sheet 18 of 28                       | 1:2500   | A1         |
| SZC-SZ0204-XX-000-DRW-100338 | 02       | Sizewell Link Road Rights of Way Plans - Sheet 19 of 28                       | 1:2500   | A1         |
| SZC-SZ0204-XX-000-DRW-100339 | 03       | Sizewell Link Road Rights of Way Plans - Sheet 20 of 28                       | 1:2500   | A1         |
| SZC-SZ0204-XX-000-DRW-100340 | 03       | Sizewell Link Road Rights of Way Plans - Sheet 21 of 28                       | 1:2500   | A1         |
| SZC-SZ0204-XX-000-DRW-100341 | 03       | Sizewell Link Road Rights of Way Plans - Sheet 22 of 28                       | 1:2500   | A1         |
| SZC-SZ0204-XX-000-DRW-100354 | 02       | Freight Management Facility Rights of Way Plans - Sheet 23 of 28              | 1:2500   | A1         |
| SZC-SZ0204-XX-000-DRW-100348 | 02       | Yoxford Roundabout Rights of Way Plans - Sheet 24 of 28                       | 1:1250   | A1         |
| SZC-SZ0204-XX-000-DRW-100353 | 02       | A12/B1119 Junction at Saxmundham Rights of Way Plans - Sheet 25 of 28         | 1:1250   | A1         |
| SZC-SZ0204-XX-000-DRW-100350 | 02       | A1094/B1069 Junction South of Knodishall Rights of Way Plans - Sheet 26 of 28 | 1:2500   | A1         |

## Access and Public Rights of Way Plans For Approval – Revisions Schedule

| Drawing Number               | Revision | Drawing Title                                                       | Amendments                                                                                                                                                                      |
|------------------------------|----------|---------------------------------------------------------------------|---------------------------------------------------------------------------------------------------------------------------------------------------------------------------------|
| SZC-SZ0204-XX-000-DRW-100471 | 02       | Rights of Way Plans Overview                                        | Reflect updates to Order Limits                                                                                                                                                 |
| SZC-SZ0204-XX-000-DRW-100485 | 02       | Rights of Way Key Plan 1                                            | Reflect updates to Order Limits                                                                                                                                                 |
| SZC-SZ0204-XX-000-DRW-100486 | 02       | Rights of Way Key Plan 2                                            | Reflect updates to Order Limits                                                                                                                                                 |
| SZC-SZ0704-XX-000-DRW-100513 | 01       | Rights of Way Key Plan 3                                            | New Plan                                                                                                                                                                        |
| SZC-SZ0204-XX-000-DRW-100342 | 02       | Main Development Site and Rail Rights of Way Plans - Sheet 1 of 28  | Reflect updates to Order Limits and clarification on footpath status                                                                                                            |
| SZC-SZ0204-XX-000-DRW-100344 | 03       | Main Development Site and Rail Rights of Way Plans - Sheet 2 of 28  | Reflect updates to Order Limits. Clarification on footpath status, and inclusion of new footpath link between Aldhurst Farm and Kenton Hills                                    |
| SZC-SZ0204-XX-000-DRW-100346 | 02       | Main Development Site and Rail Rights of Way Plans - Sheet 3 of 28  | Reflect updates to Order Limits and clarification on footpath status                                                                                                            |
| SZC-SZ0204-XX-000-DRW-100343 | 02       | Main Development Site and Rail Rights of Way Plans - Sheet 4 of 28  | Reflect updates to Order Limits and clarification on footpath status                                                                                                            |
| SZC-SZ0204-XX-000-DRW-100347 | 02       | Main Development Site and Rail Rights of Way Plans - Sheet 5 of 28  | Reflect updates to Order Limits and clarification on footpath status                                                                                                            |
| SZC-SZ0204-XX-000-DRW-100345 | 02       | Main Development Site and Rail Rights of Way Plans - Sheet 6 of 28  | Reflect updates to Order Limits and clarification on footpath status                                                                                                            |
| SZC-SZ0204-XX-000-DRW-100357 | 02       | Main Development Site and Rail Rights of Way Plans - Sheet 7 of 28  | Reflect updates to Order Limits and clarification on footpath status                                                                                                            |
| SZC-SZ0204-XX-000-DRW-100358 | 02       | Main Development Site and Rail Rights of Way Plans - Sheet 8 of 28  | Reflect updates to Order Limits and clarification on footpath status                                                                                                            |
| SZC-SZ0204-XX-000-DRW-100359 | 02       | Main Development Site and Rail Rights of Way Plans - Sheet 9 of 28  | Reflect updates to Order Limits and clarification on footpath status                                                                                                            |
| SZC-SZ0204-XX-000-DRW-100360 | 02       | Main Development Site and Rail Rights of Way Plans - Sheet 10 of 28 | Reflect updates to Order Limits and clarification on footpath status                                                                                                            |
| SZC-SZ0204-XX-000-DRW-100418 | 02       | Sports Facilities Rights of Way Plans - Sheet 11 of 28              | Update drawing number to out of 28                                                                                                                                              |
| SZC-SZ0204-XX-000-DRW-100483 | 02       | Fen Meadow (Halesworth) Rights of Way Plans - Sheet 12 of 28        | Update drawing number to out of 28                                                                                                                                              |
| SZC-SZ0204-XX-000-DRW-100417 | 02       | Fen Meadow (Benhall) Rights of Way Plans - Sheet 13 of 28           | Update drawing number to out of 28                                                                                                                                              |
| SZC-SZ0204-XX-000-DRW-100419 | 02       | Marsh Harrier Habitat Rights of Way Plans - Sheet 14 of 28          | Update drawing number to out of 28                                                                                                                                              |
| SZC-SZ0204-XX-000-DRW-100334 | 02       | Northern Park and Ride Rights of Way Plans - Sheet 15 of 28         | Minor reduction to the Order Limits due to a mapping/boundary discrepancy and design refinement. Update drawing number to out of 28 and clarification on footpath status        |
| SZC-SZ0204-XX-000-DRW-100335 | 02       | Southern Park and Ride Rights of Way Plans - Sheet 16 of 28         | Reduction due to review of land ownership boundaries and design development. Update drawing number to out of 28 and clarification on footpath status                            |
| SZC-SZ0204-XX-000-DRW-100336 | 03       | Two Village Bypass Rights of Way Plans - Sheet 17 of 28             | Change in Order Limits to reflect latest design. Clarification on private means of access. Clarification on footpath status, and update drawing number to out of 28             |
| SZC-SZ0204-XX-000-DRW-100337 | 03       | Two Village Bypass Rights of Way Plans - Sheet 18 of 28             | Change in Order Limits to reflect latest design. Clarification on footpath status. Update drawing number to out of 28 and inclusion of footpath diversion around Walk Barn Farm |