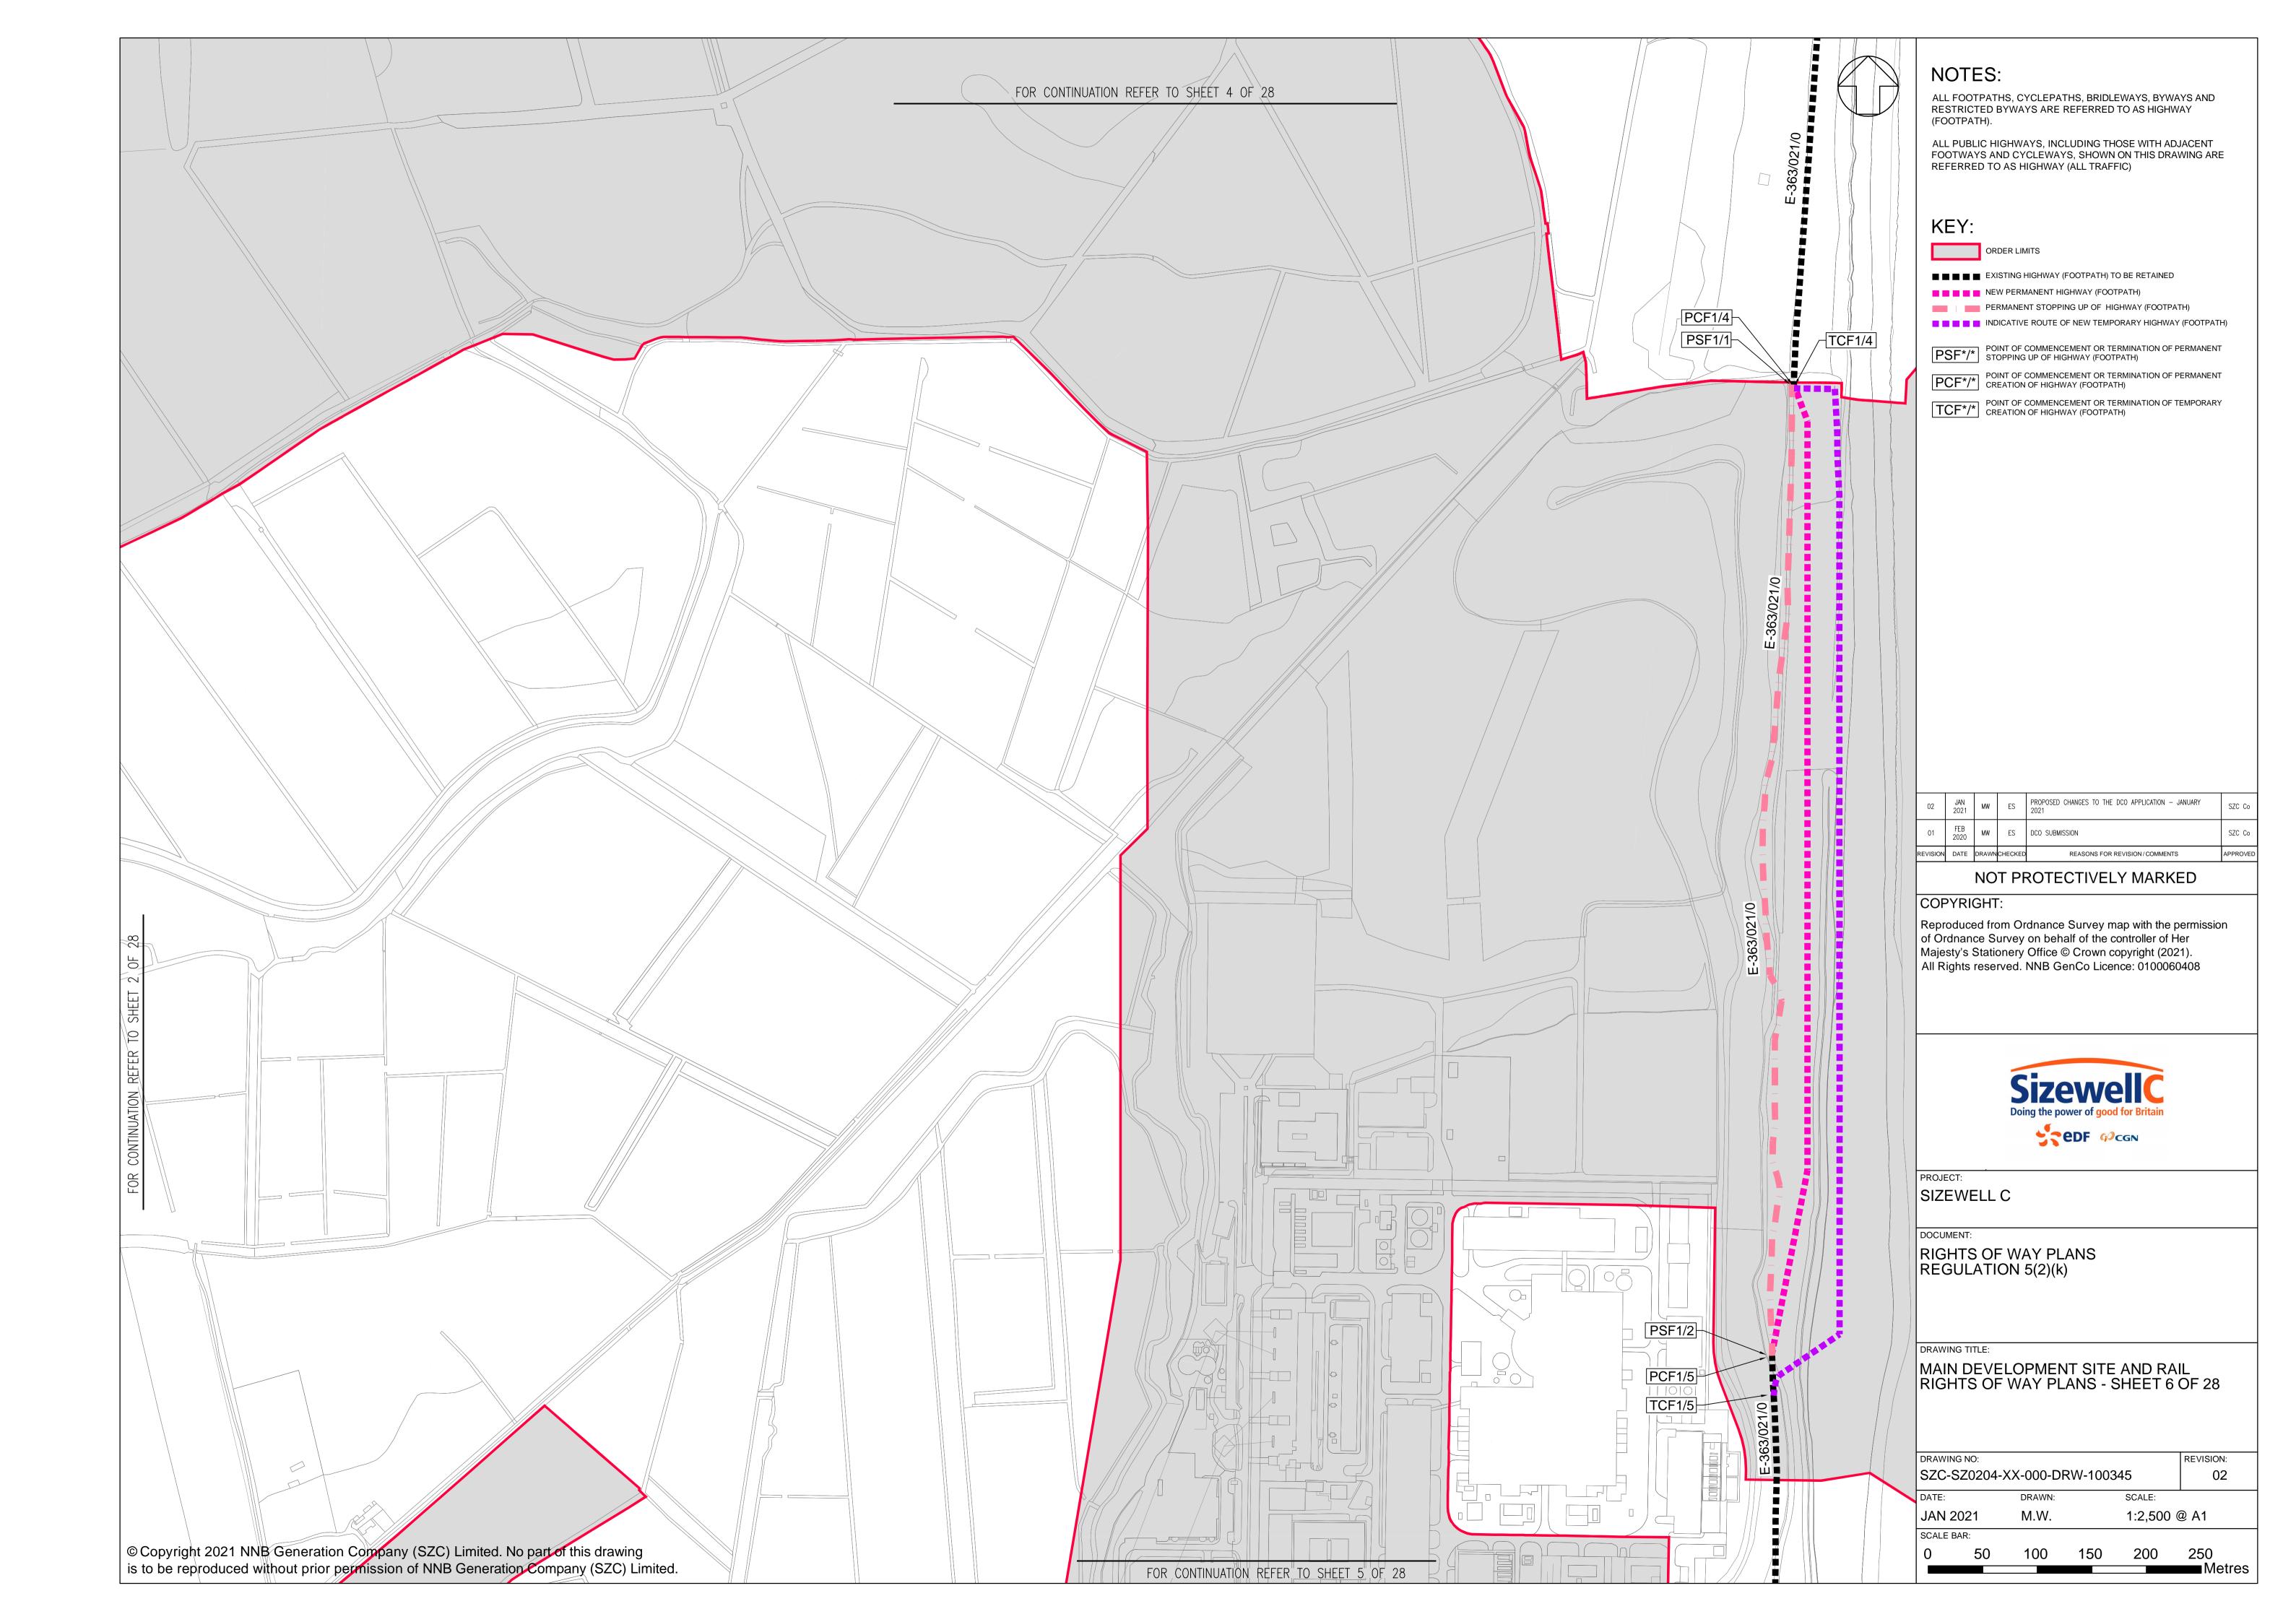

### **Access and Public Rights of Way Plans – For Approval**

| Drawing Number               | Revision | Drawing Title                                                                 | Scale    | Sheet Size |
|------------------------------|----------|-------------------------------------------------------------------------------|----------|------------|
| SZC-SZ0204-XX-000-DRW-100471 | 02       | Rights of Way Plans Overview                                                  | 1:125000 | A1         |
| SZC-SZ0204-XX-000-DRW-100485 | 02       | Rights of Way Key Plan 1                                                      | 1:40000  | A1         |
| SZC-SZ0204-XX-000-DRW-100486 | 02       | Rights of Way Key Plan 2                                                      | 1:40000  | A1         |
| SZC-SZ0704-XX-000-DRW-100513 | 01       | Rights of Way Key Plan 3                                                      | 1:40000  | A1         |
| SZC-SZ0204-XX-000-DRW-100342 | 02       | Main Development Site and Rail Rights of Way Plans - Sheet 1 of 28            | 1:2500   | A1         |
| SZC-SZ0204-XX-000-DRW-100344 | 03       | Main Development Site and Rail Rights of Way Plans - Sheet 2 of 28            | 1:2500   | A1         |
| SZC-SZ0204-XX-000-DRW-100346 | 02       | Main Development Site and Rail Rights of Way Plans - Sheet 3 of 28            | 1:2500   | A1         |
| SZC-SZ0204-XX-000-DRW-100343 | 02       | Main Development Site and Rail Rights of Way Plans - Sheet 4 of 28            | 1:2500   | A1         |
| SZC-SZ0204-XX-000-DRW-100347 | 02       | Main Development Site and Rail Rights of Way Plans - Sheet 5 of 28            | 1:2500   | A1         |
| SZC-SZ0204-XX-000-DRW-100345 | 02       | Main Development Site and Rail Rights of Way Plans - Sheet 6 of 28            | 1:2500   | A1         |
| SZC-SZ0204-XX-000-DRW-100357 | 02       | Main Development Site and Rail Rights of Way Plans - Sheet 7 of 28            | 1:2500   | A1         |
| SZC-SZ0204-XX-000-DRW-100358 | 02       | Main Development Site and Rail Rights of Way Plans - Sheet 8 of 28            | 1:2500   | A1         |
| SZC-SZ0204-XX-000-DRW-100359 | 02       | Main Development Site and Rail Rights of Way Plans - Sheet 9 of 28            | 1:2500   | A1         |
| SZC-SZ0204-XX-000-DRW-100360 | 02       | Main Development Site and Rail Rights of Way Plans - Sheet 10 of 28           | 1:2500   | A1         |
| SZC-SZ0204-XX-000-DRW-100418 | 02       | Sports Facilities Rights of Way Plans - Sheet 11 of 28                        | 1:2500   | A1         |
| SZC-SZ0204-XX-000-DRW-100483 | 02       | Fen Meadow (Halesworth) Rights of Way Plans - Sheet 12 of 28                  | 1:2500   | A1         |
| SZC-SZ0204-XX-000-DRW-100417 | 02       | Fen Meadow (Benhall) Rights of Way Plans - Sheet 13 of 28                     | 1:2500   | A1         |
| SZC-SZ0204-XX-000-DRW-100419 | 02       | Marsh Harrier Habitat Rights of Way Plans - Sheet 14 of 28                    | 1:2500   | A1         |
| SZC-SZ0204-XX-000-DRW-100334 | 02       | Northern Park and Ride Rights of Way Plans - Sheet 15 of 28                   | 1:2500   | A1         |
| SZC-SZ0204-XX-000-DRW-100335 | 02       | Southern Park and Ride Rights of Way Plans - Sheet 16 of 28                   | 1:2500   | A1         |
| SZC-SZ0204-XX-000-DRW-100336 | 03       | Two Village Bypass Rights of Way Plans - Sheet 17 of 28                       | 1:2500   | A1         |
| SZC-SZ0204-XX-000-DRW-100337 | 03       | Two Village Bypass Rights of Way Plans - Sheet 18 of 28                       | 1:2500   | A1         |
| SZC-SZ0204-XX-000-DRW-100338 | 02       | Sizewell Link Road Rights of Way Plans - Sheet 19 of 28                       | 1:2500   | A1         |
| SZC-SZ0204-XX-000-DRW-100339 | 03       | Sizewell Link Road Rights of Way Plans - Sheet 20 of 28                       | 1:2500   | A1         |
| SZC-SZ0204-XX-000-DRW-100340 | 03       | Sizewell Link Road Rights of Way Plans - Sheet 21 of 28                       | 1:2500   | A1         |
| SZC-SZ0204-XX-000-DRW-100341 | 03       | Sizewell Link Road Rights of Way Plans - Sheet 22 of 28                       | 1:2500   | A1         |
| SZC-SZ0204-XX-000-DRW-100354 | 02       | Freight Management Facility Rights of Way Plans - Sheet 23 of 28              | 1:2500   | A1         |
| SZC-SZ0204-XX-000-DRW-100348 | 02       | Yoxford Roundabout Rights of Way Plans - Sheet 24 of 28                       | 1:1250   | A1         |
| SZC-SZ0204-XX-000-DRW-100353 | 02       | A12/B1119 Junction at Saxmundham Rights of Way Plans - Sheet 25 of 28         | 1:1250   | A1         |
| SZC-SZ0204-XX-000-DRW-100350 | 02       | A1094/B1069 Junction South of Knodishall Rights of Way Plans - Sheet 26 of 28 | 1:2500   | A1         |

## Access and Public Rights of Way Plans For Approval – Revisions Schedule

| Drawing Number               | Revision | Drawing Title                                                       | Amendments                                                                                                                                                                      |
|------------------------------|----------|---------------------------------------------------------------------|---------------------------------------------------------------------------------------------------------------------------------------------------------------------------------|
| SZC-SZ0204-XX-000-DRW-100471 | 02       | Rights of Way Plans Overview                                        | Reflect updates to Order Limits                                                                                                                                                 |
| SZC-SZ0204-XX-000-DRW-100485 | 02       | Rights of Way Key Plan 1                                            | Reflect updates to Order Limits                                                                                                                                                 |
| SZC-SZ0204-XX-000-DRW-100486 | 02       | Rights of Way Key Plan 2                                            | Reflect updates to Order Limits                                                                                                                                                 |
| SZC-SZ0704-XX-000-DRW-100513 | 01       | Rights of Way Key Plan 3                                            | New Plan                                                                                                                                                                        |
| SZC-SZ0204-XX-000-DRW-100342 | 02       | Main Development Site and Rail Rights of Way Plans - Sheet 1 of 28  | Reflect updates to Order Limits and clarification on footpath status                                                                                                            |
| SZC-SZ0204-XX-000-DRW-100344 | 03       | Main Development Site and Rail Rights of Way Plans - Sheet 2 of 28  | Reflect updates to Order Limits. Clarification on footpath status, and inclusion of new footpath link between Aldhurst Farm and Kenton Hills                                    |
| SZC-SZ0204-XX-000-DRW-100346 | 02       | Main Development Site and Rail Rights of Way Plans - Sheet 3 of 28  | Reflect updates to Order Limits and clarification on footpath status                                                                                                            |
| SZC-SZ0204-XX-000-DRW-100343 | 02       | Main Development Site and Rail Rights of Way Plans - Sheet 4 of 28  | Reflect updates to Order Limits and clarification on footpath status                                                                                                            |
| SZC-SZ0204-XX-000-DRW-100347 | 02       | Main Development Site and Rail Rights of Way Plans - Sheet 5 of 28  | Reflect updates to Order Limits and clarification on footpath status                                                                                                            |
| SZC-SZ0204-XX-000-DRW-100345 | 02       | Main Development Site and Rail Rights of Way Plans - Sheet 6 of 28  | Reflect updates to Order Limits and clarification on footpath status                                                                                                            |
| SZC-SZ0204-XX-000-DRW-100357 | 02       | Main Development Site and Rail Rights of Way Plans - Sheet 7 of 28  | Reflect updates to Order Limits and clarification on footpath status                                                                                                            |
| SZC-SZ0204-XX-000-DRW-100358 | 02       | Main Development Site and Rail Rights of Way Plans - Sheet 8 of 28  | Reflect updates to Order Limits and clarification on footpath status                                                                                                            |
| SZC-SZ0204-XX-000-DRW-100359 | 02       | Main Development Site and Rail Rights of Way Plans - Sheet 9 of 28  | Reflect updates to Order Limits and clarification on footpath status                                                                                                            |
| SZC-SZ0204-XX-000-DRW-100360 | 02       | Main Development Site and Rail Rights of Way Plans - Sheet 10 of 28 | Reflect updates to Order Limits and clarification on footpath status                                                                                                            |
| SZC-SZ0204-XX-000-DRW-100418 | 02       | Sports Facilities Rights of Way Plans - Sheet 11 of 28              | Update drawing number to out of 28                                                                                                                                              |
| SZC-SZ0204-XX-000-DRW-100483 | 02       | Fen Meadow (Halesworth) Rights of Way Plans - Sheet 12 of 28        | Update drawing number to out of 28                                                                                                                                              |
| SZC-SZ0204-XX-000-DRW-100417 | 02       | Fen Meadow (Benhall) Rights of Way Plans - Sheet 13 of 28           | Update drawing number to out of 28                                                                                                                                              |
| SZC-SZ0204-XX-000-DRW-100419 | 02       | Marsh Harrier Habitat Rights of Way Plans - Sheet 14 of 28          | Update drawing number to out of 28                                                                                                                                              |
| SZC-SZ0204-XX-000-DRW-100334 | 02       | Northern Park and Ride Rights of Way Plans - Sheet 15 of 28         | Minor reduction to the Order Limits due to a mapping/boundary discrepancy and design refinement. Update drawing number to out of 28 and clarification on footpath status        |
| SZC-SZ0204-XX-000-DRW-100335 | 02       | Southern Park and Ride Rights of Way Plans - Sheet 16 of 28         | Reduction due to review of land ownership boundaries and design development. Update drawing number to out of 28 and clarification on footpath status                            |
| SZC-SZ0204-XX-000-DRW-100336 | 03       | Two Village Bypass Rights of Way Plans - Sheet 17 of 28             | Change in Order Limits to reflect latest design. Clarification on private means of access. Clarification on footpath status, and update drawing number to out of 28             |
| SZC-SZ0204-XX-000-DRW-100337 | 03       | Two Village Bypass Rights of Way Plans - Sheet 18 of 28             | Change in Order Limits to reflect latest design. Clarification on footpath status. Update drawing number to out of 28 and inclusion of footpath diversion around Walk Barn Farm |