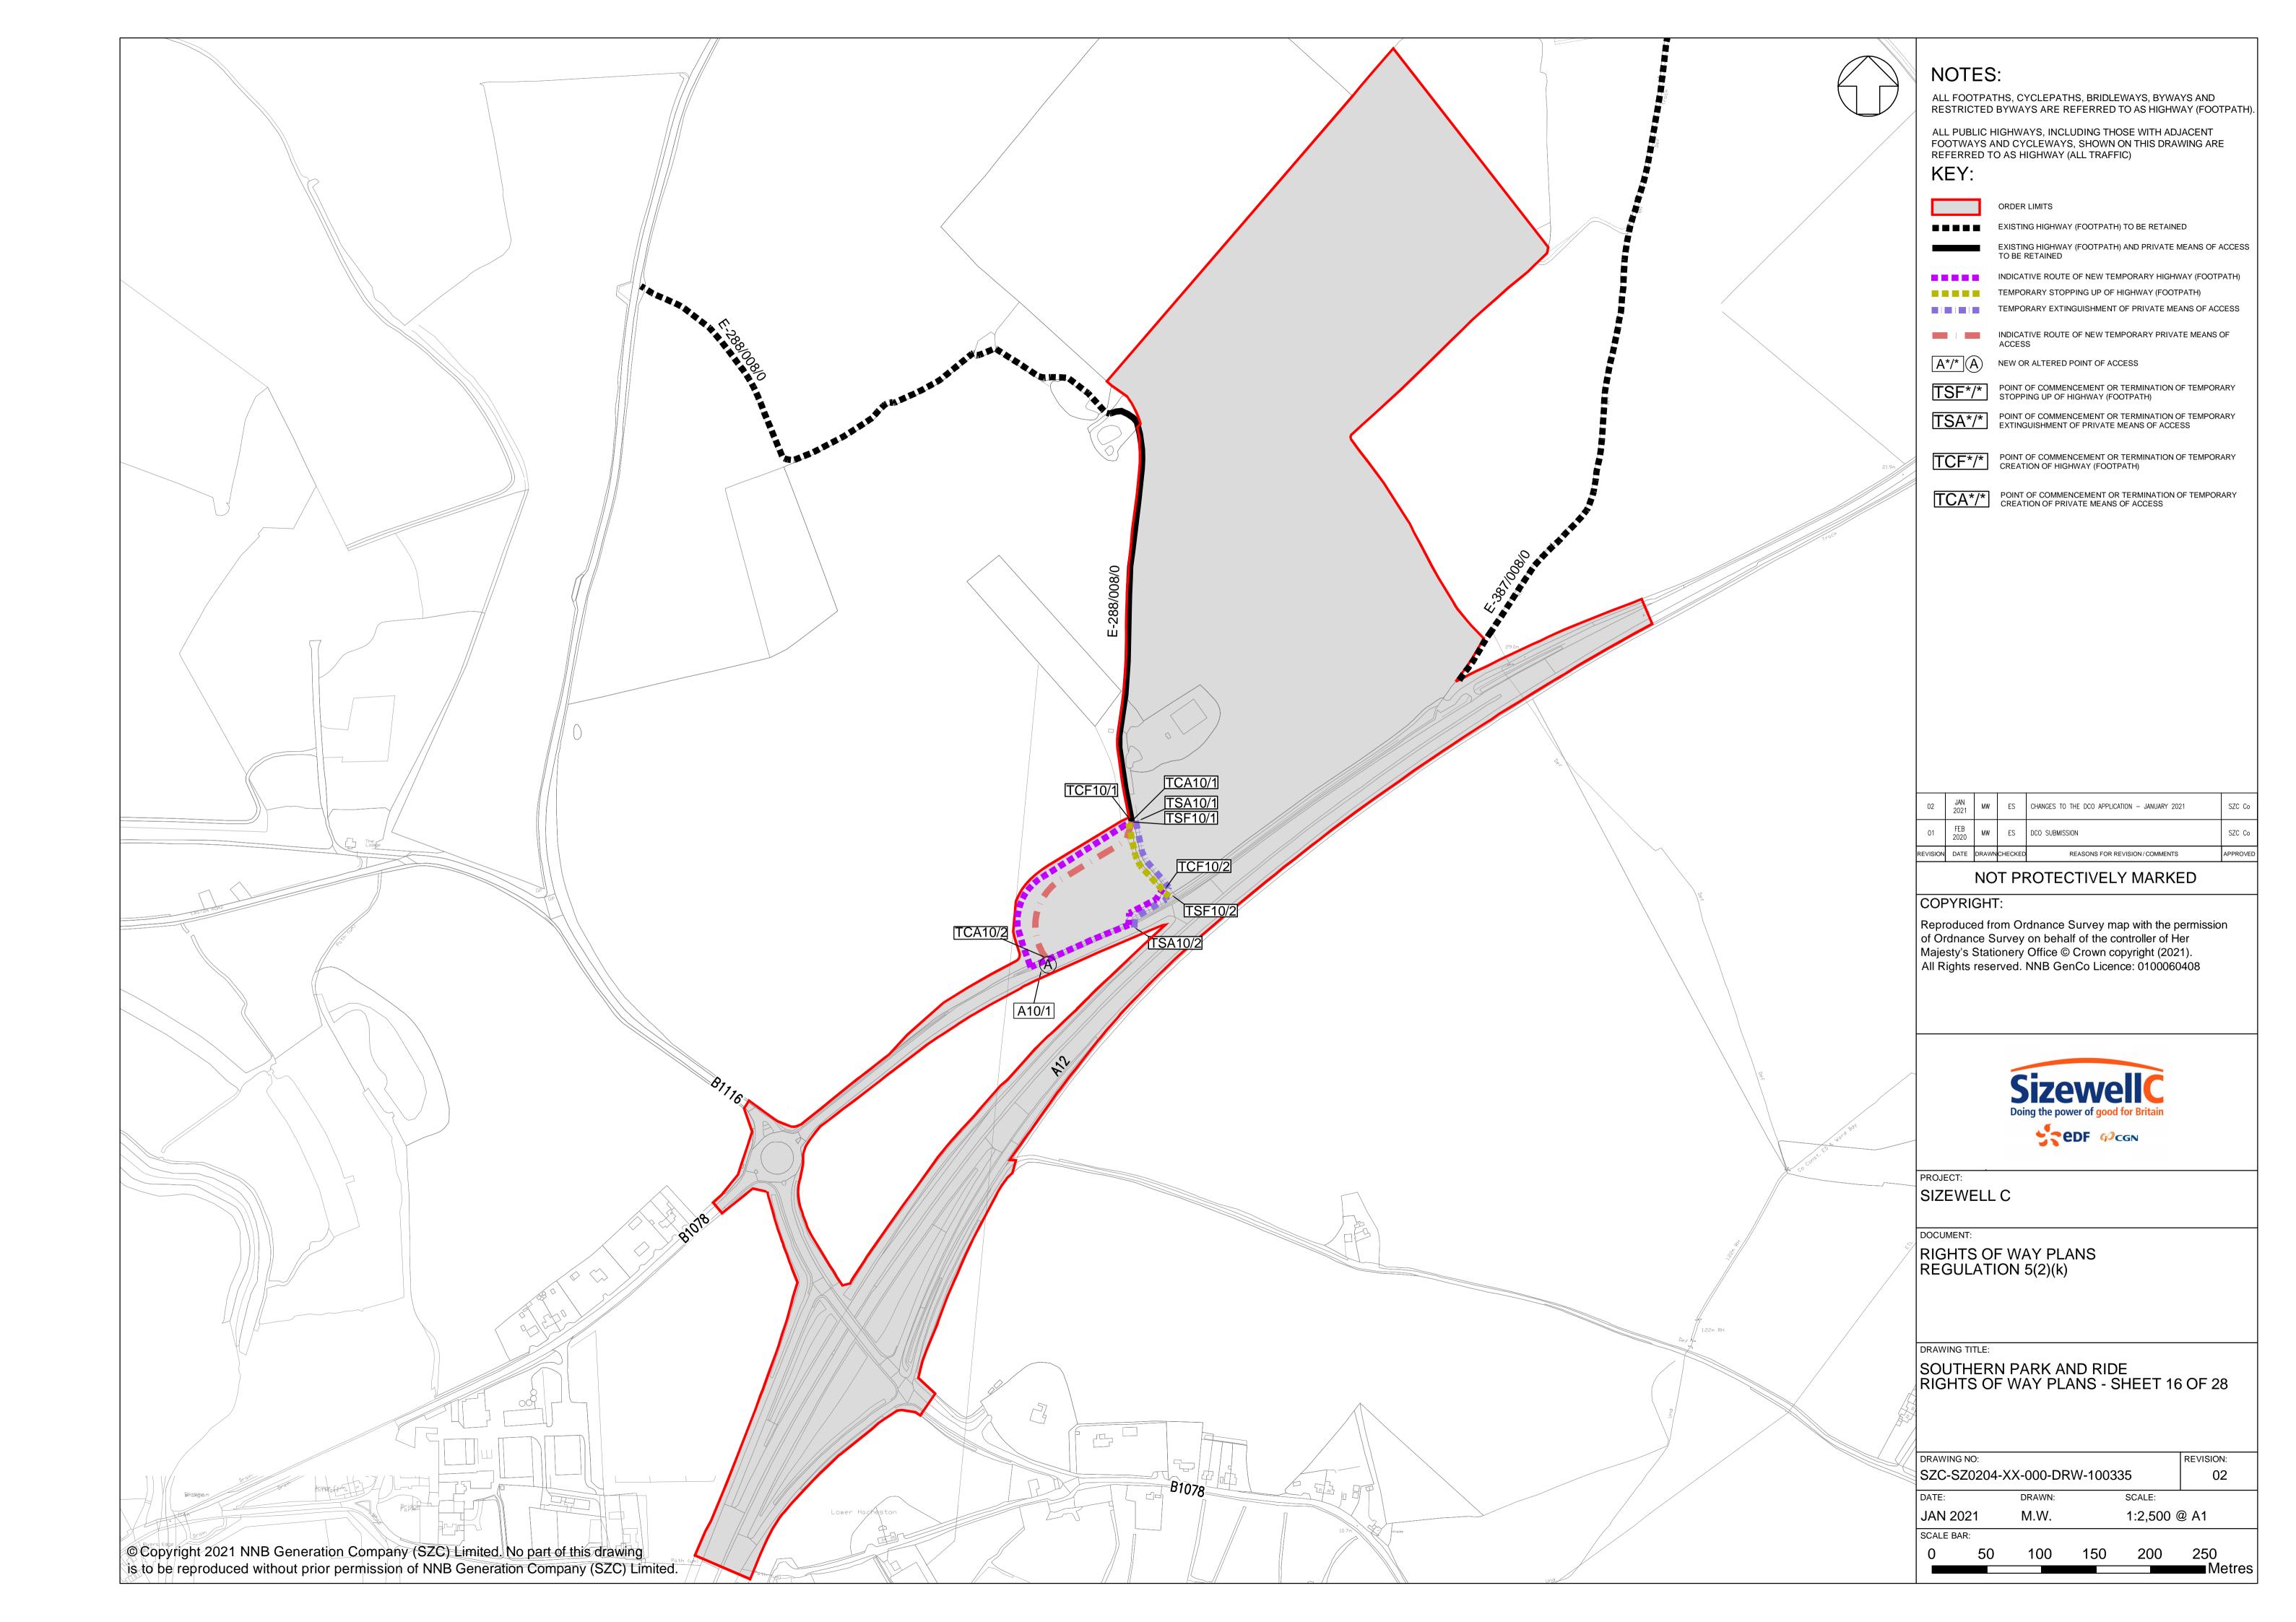

### **Access and Public Rights of Way Plans – For Approval**

| Drawing Number               | Revision | Drawing Title                                                                 | Scale    | Sheet Size |
|------------------------------|----------|-------------------------------------------------------------------------------|----------|------------|
| SZC-SZ0204-XX-000-DRW-100471 | 02       | Rights of Way Plans Overview                                                  | 1:125000 | A1         |
| SZC-SZ0204-XX-000-DRW-100485 | 02       | Rights of Way Key Plan 1                                                      | 1:40000  | A1         |
| SZC-SZ0204-XX-000-DRW-100486 | 02       | Rights of Way Key Plan 2                                                      | 1:40000  | A1         |
| SZC-SZ0704-XX-000-DRW-100513 | 01       | Rights of Way Key Plan 3                                                      | 1:40000  | A1         |
| SZC-SZ0204-XX-000-DRW-100342 | 02       | Main Development Site and Rail Rights of Way Plans - Sheet 1 of 28            | 1:2500   | A1         |
| SZC-SZ0204-XX-000-DRW-100344 | 03       | Main Development Site and Rail Rights of Way Plans - Sheet 2 of 28            | 1:2500   | A1         |
| SZC-SZ0204-XX-000-DRW-100346 | 02       | Main Development Site and Rail Rights of Way Plans - Sheet 3 of 28            | 1:2500   | A1         |
| SZC-SZ0204-XX-000-DRW-100343 | 02       | Main Development Site and Rail Rights of Way Plans - Sheet 4 of 28            | 1:2500   | A1         |
| SZC-SZ0204-XX-000-DRW-100347 | 02       | Main Development Site and Rail Rights of Way Plans - Sheet 5 of 28            | 1:2500   | A1         |
| SZC-SZ0204-XX-000-DRW-100345 | 02       | Main Development Site and Rail Rights of Way Plans - Sheet 6 of 28            | 1:2500   | A1         |
| SZC-SZ0204-XX-000-DRW-100357 | 02       | Main Development Site and Rail Rights of Way Plans - Sheet 7 of 28            | 1:2500   | A1         |
| SZC-SZ0204-XX-000-DRW-100358 | 02       | Main Development Site and Rail Rights of Way Plans - Sheet 8 of 28            | 1:2500   | A1         |
| SZC-SZ0204-XX-000-DRW-100359 | 02       | Main Development Site and Rail Rights of Way Plans - Sheet 9 of 28            | 1:2500   | A1         |
| SZC-SZ0204-XX-000-DRW-100360 | 02       | Main Development Site and Rail Rights of Way Plans - Sheet 10 of 28           | 1:2500   | A1         |
| SZC-SZ0204-XX-000-DRW-100418 | 02       | Sports Facilities Rights of Way Plans - Sheet 11 of 28                        | 1:2500   | A1         |
| SZC-SZ0204-XX-000-DRW-100483 | 02       | Fen Meadow (Halesworth) Rights of Way Plans - Sheet 12 of 28                  | 1:2500   | A1         |
| SZC-SZ0204-XX-000-DRW-100417 | 02       | Fen Meadow (Benhall) Rights of Way Plans - Sheet 13 of 28                     | 1:2500   | A1         |
| SZC-SZ0204-XX-000-DRW-100419 | 02       | Marsh Harrier Habitat Rights of Way Plans - Sheet 14 of 28                    | 1:2500   | A1         |
| SZC-SZ0204-XX-000-DRW-100334 | 02       | Northern Park and Ride Rights of Way Plans - Sheet 15 of 28                   | 1:2500   | A1         |
| SZC-SZ0204-XX-000-DRW-100335 | 02       | Southern Park and Ride Rights of Way Plans - Sheet 16 of 28                   | 1:2500   | A1         |
| SZC-SZ0204-XX-000-DRW-100336 | 03       | Two Village Bypass Rights of Way Plans - Sheet 17 of 28                       | 1:2500   | A1         |
| SZC-SZ0204-XX-000-DRW-100337 | 03       | Two Village Bypass Rights of Way Plans - Sheet 18 of 28                       | 1:2500   | A1         |
| SZC-SZ0204-XX-000-DRW-100338 | 02       | Sizewell Link Road Rights of Way Plans - Sheet 19 of 28                       | 1:2500   | A1         |
| SZC-SZ0204-XX-000-DRW-100339 | 03       | Sizewell Link Road Rights of Way Plans - Sheet 20 of 28                       | 1:2500   | A1         |
| SZC-SZ0204-XX-000-DRW-100340 | 03       | Sizewell Link Road Rights of Way Plans - Sheet 21 of 28                       | 1:2500   | A1         |
| SZC-SZ0204-XX-000-DRW-100341 | 03       | Sizewell Link Road Rights of Way Plans - Sheet 22 of 28                       | 1:2500   | A1         |
| SZC-SZ0204-XX-000-DRW-100354 | 02       | Freight Management Facility Rights of Way Plans - Sheet 23 of 28              | 1:2500   | A1         |
| SZC-SZ0204-XX-000-DRW-100348 | 02       | Yoxford Roundabout Rights of Way Plans - Sheet 24 of 28                       | 1:1250   | A1         |
| SZC-SZ0204-XX-000-DRW-100353 | 02       | A12/B1119 Junction at Saxmundham Rights of Way Plans - Sheet 25 of 28         | 1:1250   | A1         |
| SZC-SZ0204-XX-000-DRW-100350 | 02       | A1094/B1069 Junction South of Knodishall Rights of Way Plans - Sheet 26 of 28 | 1:2500   | A1         |

## Access and Public Rights of Way Plans For Approval – Revisions Schedule

| Drawing Number               | Revision | Drawing Title                                                       | Amendments                                                                                                                                                                      |
|------------------------------|----------|---------------------------------------------------------------------|---------------------------------------------------------------------------------------------------------------------------------------------------------------------------------|
| SZC-SZ0204-XX-000-DRW-100471 | 02       | Rights of Way Plans Overview                                        | Reflect updates to Order Limits                                                                                                                                                 |
| SZC-SZ0204-XX-000-DRW-100485 | 02       | Rights of Way Key Plan 1                                            | Reflect updates to Order Limits                                                                                                                                                 |
| SZC-SZ0204-XX-000-DRW-100486 | 02       | Rights of Way Key Plan 2                                            | Reflect updates to Order Limits                                                                                                                                                 |
| SZC-SZ0704-XX-000-DRW-100513 | 01       | Rights of Way Key Plan 3                                            | New Plan                                                                                                                                                                        |
| SZC-SZ0204-XX-000-DRW-100342 | 02       | Main Development Site and Rail Rights of Way Plans - Sheet 1 of 28  | Reflect updates to Order Limits and clarification on footpath status                                                                                                            |
| SZC-SZ0204-XX-000-DRW-100344 | 03       | Main Development Site and Rail Rights of Way Plans - Sheet 2 of 28  | Reflect updates to Order Limits. Clarification on footpath status, and inclusion of new footpath link between Aldhurst Farm and Kenton Hills                                    |
| SZC-SZ0204-XX-000-DRW-100346 | 02       | Main Development Site and Rail Rights of Way Plans - Sheet 3 of 28  | Reflect updates to Order Limits and clarification on footpath status                                                                                                            |
| SZC-SZ0204-XX-000-DRW-100343 | 02       | Main Development Site and Rail Rights of Way Plans - Sheet 4 of 28  | Reflect updates to Order Limits and clarification on footpath status                                                                                                            |
| SZC-SZ0204-XX-000-DRW-100347 | 02       | Main Development Site and Rail Rights of Way Plans - Sheet 5 of 28  | Reflect updates to Order Limits and clarification on footpath status                                                                                                            |
| SZC-SZ0204-XX-000-DRW-100345 | 02       | Main Development Site and Rail Rights of Way Plans - Sheet 6 of 28  | Reflect updates to Order Limits and clarification on footpath status                                                                                                            |
| SZC-SZ0204-XX-000-DRW-100357 | 02       | Main Development Site and Rail Rights of Way Plans - Sheet 7 of 28  | Reflect updates to Order Limits and clarification on footpath status                                                                                                            |
| SZC-SZ0204-XX-000-DRW-100358 | 02       | Main Development Site and Rail Rights of Way Plans - Sheet 8 of 28  | Reflect updates to Order Limits and clarification on footpath status                                                                                                            |
| SZC-SZ0204-XX-000-DRW-100359 | 02       | Main Development Site and Rail Rights of Way Plans - Sheet 9 of 28  | Reflect updates to Order Limits and clarification on footpath status                                                                                                            |
| SZC-SZ0204-XX-000-DRW-100360 | 02       | Main Development Site and Rail Rights of Way Plans - Sheet 10 of 28 | Reflect updates to Order Limits and clarification on footpath status                                                                                                            |
| SZC-SZ0204-XX-000-DRW-100418 | 02       | Sports Facilities Rights of Way Plans - Sheet 11 of 28              | Update drawing number to out of 28                                                                                                                                              |
| SZC-SZ0204-XX-000-DRW-100483 | 02       | Fen Meadow (Halesworth) Rights of Way Plans - Sheet 12 of 28        | Update drawing number to out of 28                                                                                                                                              |
| SZC-SZ0204-XX-000-DRW-100417 | 02       | Fen Meadow (Benhall) Rights of Way Plans - Sheet 13 of 28           | Update drawing number to out of 28                                                                                                                                              |
| SZC-SZ0204-XX-000-DRW-100419 | 02       | Marsh Harrier Habitat Rights of Way Plans - Sheet 14 of 28          | Update drawing number to out of 28                                                                                                                                              |
| SZC-SZ0204-XX-000-DRW-100334 | 02       | Northern Park and Ride Rights of Way Plans - Sheet 15 of 28         | Minor reduction to the Order Limits due to a mapping/boundary discrepancy and design refinement. Update drawing number to out of 28 and clarification on footpath status        |
| SZC-SZ0204-XX-000-DRW-100335 | 02       | Southern Park and Ride Rights of Way Plans - Sheet 16 of 28         | Reduction due to review of land ownership boundaries and design development. Update drawing number to out of 28 and clarification on footpath status                            |
| SZC-SZ0204-XX-000-DRW-100336 | 03       | Two Village Bypass Rights of Way Plans - Sheet 17 of 28             | Change in Order Limits to reflect latest design. Clarification on private means of access. Clarification on footpath status, and update drawing number to out of 28             |
| SZC-SZ0204-XX-000-DRW-100337 | 03       | Two Village Bypass Rights of Way Plans - Sheet 18 of 28             | Change in Order Limits to reflect latest design. Clarification on footpath status. Update drawing number to out of 28 and inclusion of footpath diversion around Walk Barn Farm |