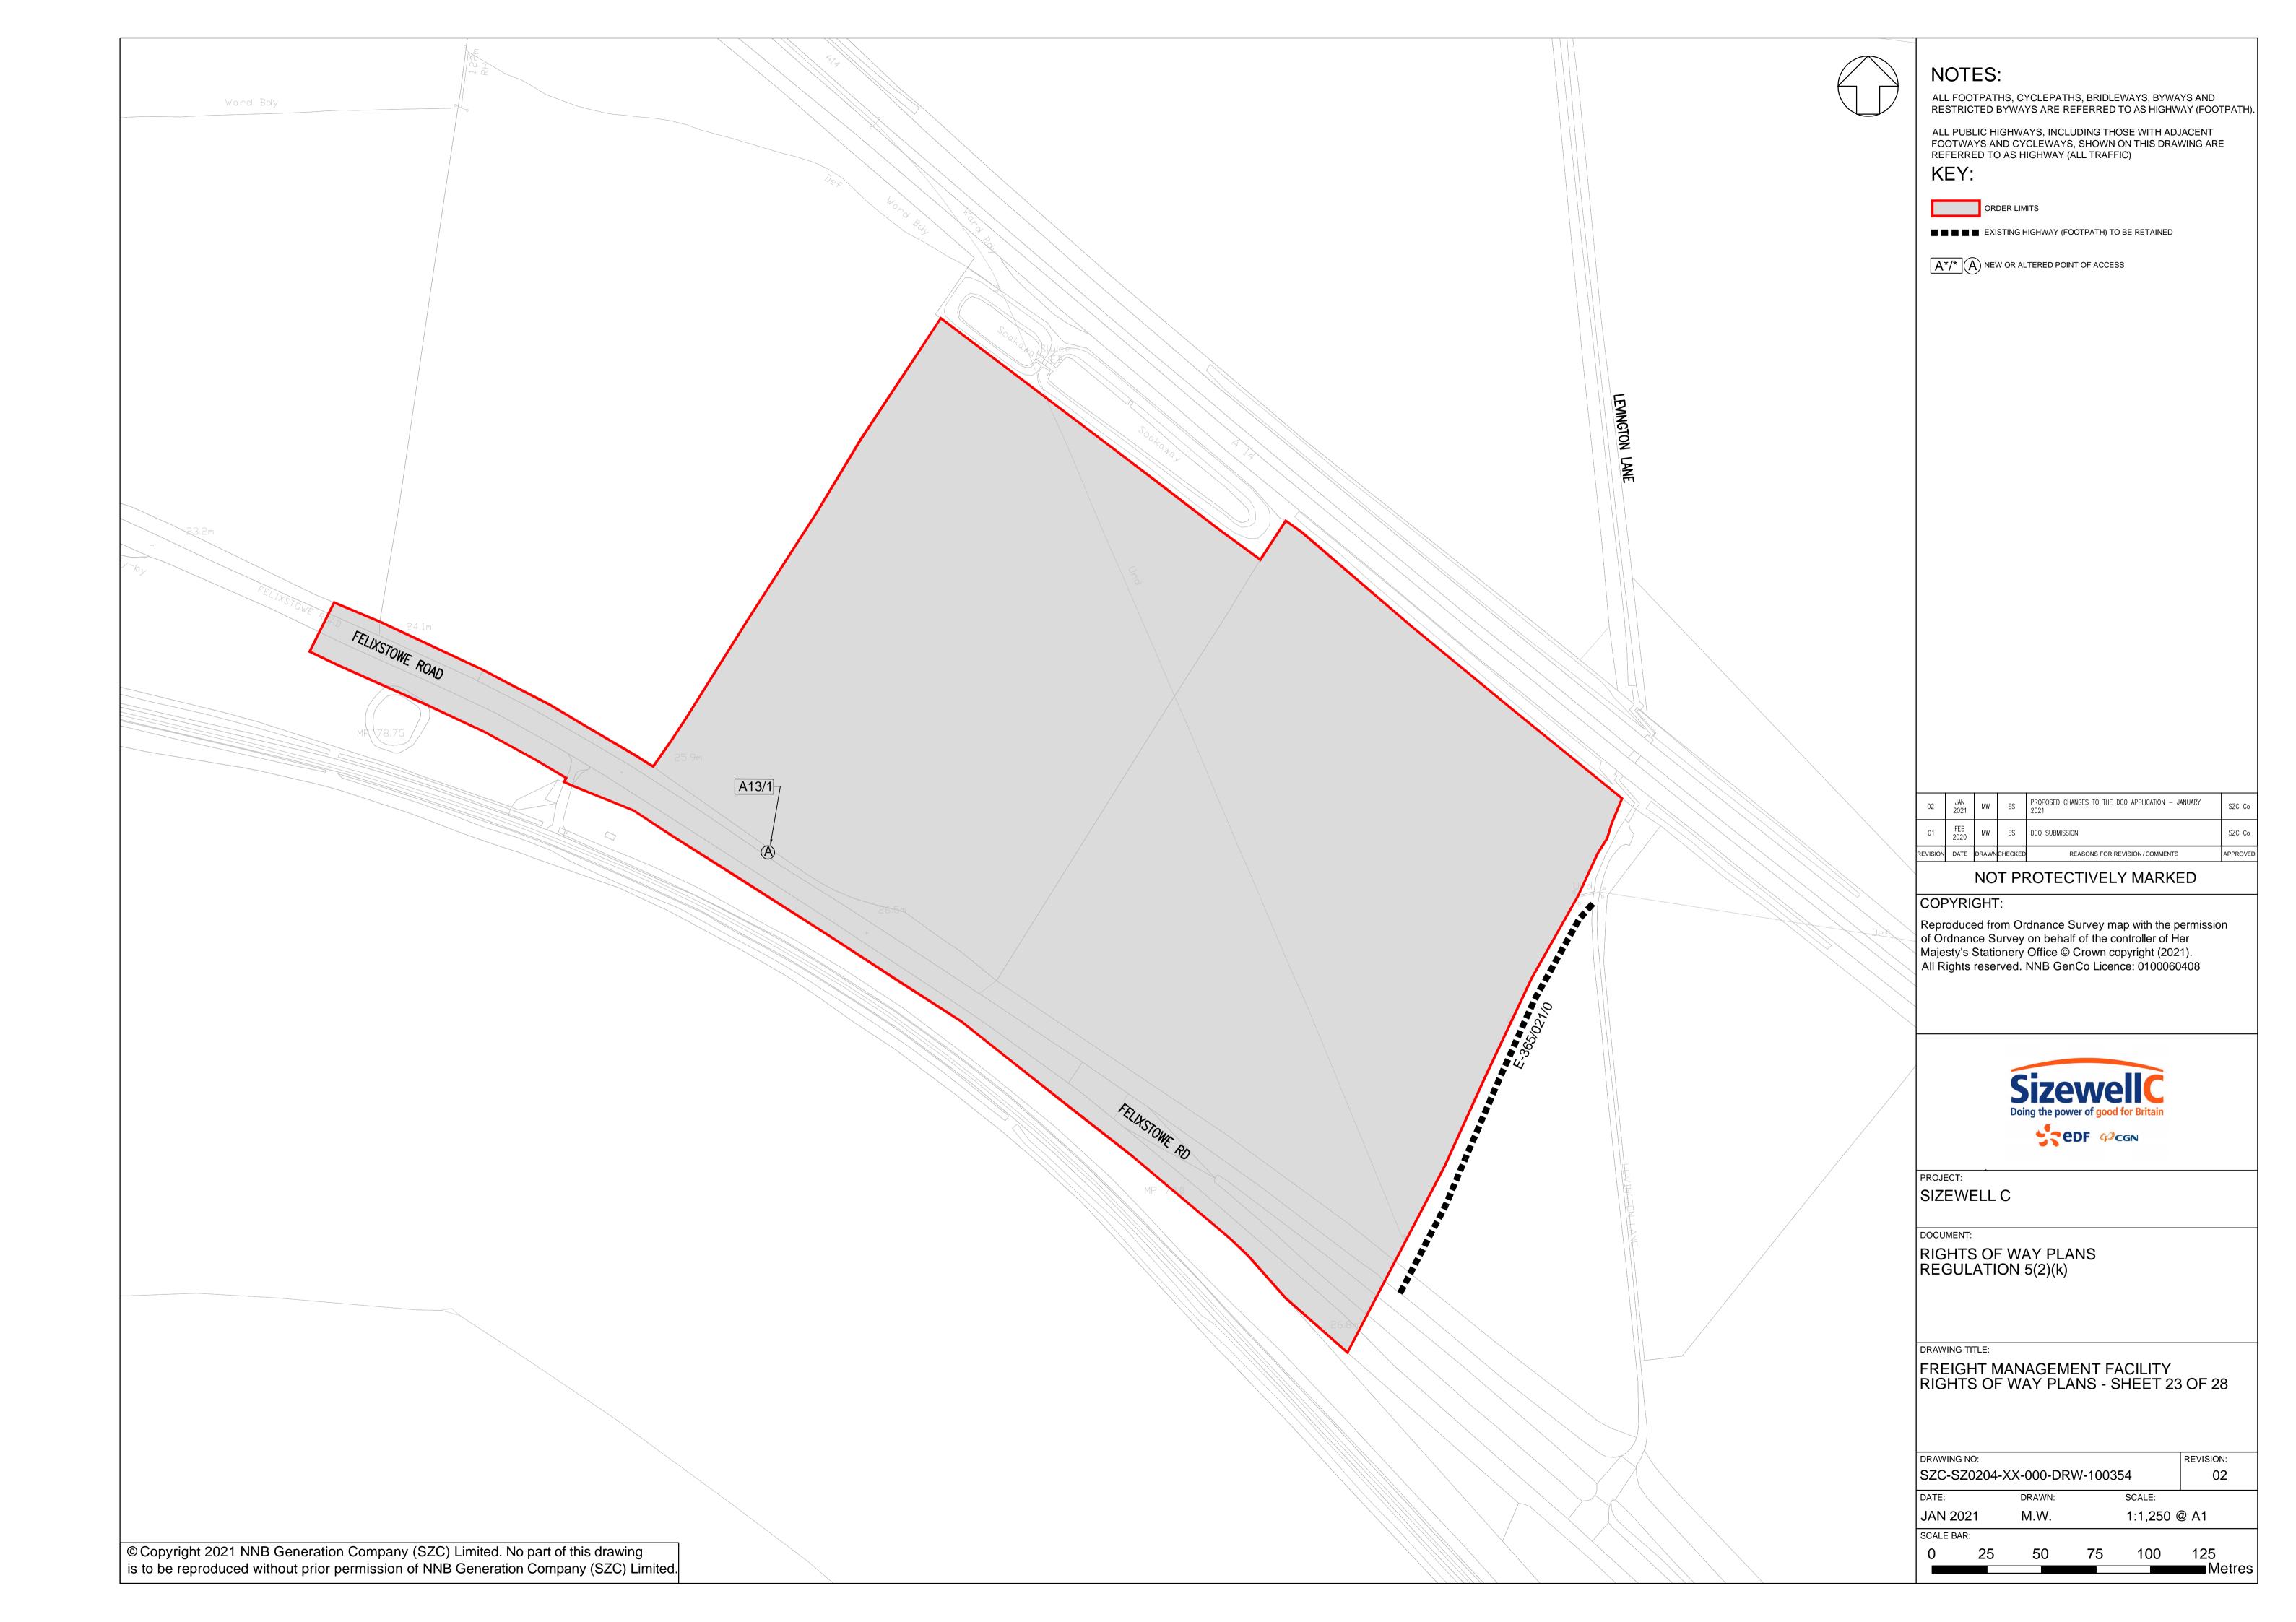

### **Access and Public Rights of Way Plans – For Approval**

| Drawing Number               | Revision | Drawing Title                                                                 | Scale    | Sheet Size |
|------------------------------|----------|-------------------------------------------------------------------------------|----------|------------|
| SZC-SZ0204-XX-000-DRW-100471 | 02       | Rights of Way Plans Overview                                                  | 1:125000 | A1         |
| SZC-SZ0204-XX-000-DRW-100485 | 02       | Rights of Way Key Plan 1                                                      | 1:40000  | A1         |
| SZC-SZ0204-XX-000-DRW-100486 | 02       | Rights of Way Key Plan 2                                                      | 1:40000  | A1         |
| SZC-SZ0704-XX-000-DRW-100513 | 01       | Rights of Way Key Plan 3                                                      | 1:40000  | A1         |
| SZC-SZ0204-XX-000-DRW-100342 | 02       | Main Development Site and Rail Rights of Way Plans - Sheet 1 of 28            | 1:2500   | A1         |
| SZC-SZ0204-XX-000-DRW-100344 | 03       | Main Development Site and Rail Rights of Way Plans - Sheet 2 of 28            | 1:2500   | A1         |
| SZC-SZ0204-XX-000-DRW-100346 | 02       | Main Development Site and Rail Rights of Way Plans - Sheet 3 of 28            | 1:2500   | A1         |
| SZC-SZ0204-XX-000-DRW-100343 | 02       | Main Development Site and Rail Rights of Way Plans - Sheet 4 of 28            | 1:2500   | A1         |
| SZC-SZ0204-XX-000-DRW-100347 | 02       | Main Development Site and Rail Rights of Way Plans - Sheet 5 of 28            | 1:2500   | A1         |
| SZC-SZ0204-XX-000-DRW-100345 | 02       | Main Development Site and Rail Rights of Way Plans - Sheet 6 of 28            | 1:2500   | A1         |
| SZC-SZ0204-XX-000-DRW-100357 | 02       | Main Development Site and Rail Rights of Way Plans - Sheet 7 of 28            | 1:2500   | A1         |
| SZC-SZ0204-XX-000-DRW-100358 | 02       | Main Development Site and Rail Rights of Way Plans - Sheet 8 of 28            | 1:2500   | A1         |
| SZC-SZ0204-XX-000-DRW-100359 | 02       | Main Development Site and Rail Rights of Way Plans - Sheet 9 of 28            | 1:2500   | A1         |
| SZC-SZ0204-XX-000-DRW-100360 | 02       | Main Development Site and Rail Rights of Way Plans - Sheet 10 of 28           | 1:2500   | A1         |
| SZC-SZ0204-XX-000-DRW-100418 | 02       | Sports Facilities Rights of Way Plans - Sheet 11 of 28                        | 1:2500   | A1         |
| SZC-SZ0204-XX-000-DRW-100483 | 02       | Fen Meadow (Halesworth) Rights of Way Plans - Sheet 12 of 28                  | 1:2500   | A1         |
| SZC-SZ0204-XX-000-DRW-100417 | 02       | Fen Meadow (Benhall) Rights of Way Plans - Sheet 13 of 28                     | 1:2500   | A1         |
| SZC-SZ0204-XX-000-DRW-100419 | 02       | Marsh Harrier Habitat Rights of Way Plans - Sheet 14 of 28                    | 1:2500   | A1         |
| SZC-SZ0204-XX-000-DRW-100334 | 02       | Northern Park and Ride Rights of Way Plans - Sheet 15 of 28                   | 1:2500   | A1         |
| SZC-SZ0204-XX-000-DRW-100335 | 02       | Southern Park and Ride Rights of Way Plans - Sheet 16 of 28                   | 1:2500   | A1         |
| SZC-SZ0204-XX-000-DRW-100336 | 03       | Two Village Bypass Rights of Way Plans - Sheet 17 of 28                       | 1:2500   | A1         |
| SZC-SZ0204-XX-000-DRW-100337 | 03       | Two Village Bypass Rights of Way Plans - Sheet 18 of 28                       | 1:2500   | A1         |
| SZC-SZ0204-XX-000-DRW-100338 | 02       | Sizewell Link Road Rights of Way Plans - Sheet 19 of 28                       | 1:2500   | A1         |
| SZC-SZ0204-XX-000-DRW-100339 | 03       | Sizewell Link Road Rights of Way Plans - Sheet 20 of 28                       | 1:2500   | A1         |
| SZC-SZ0204-XX-000-DRW-100340 | 03       | Sizewell Link Road Rights of Way Plans - Sheet 21 of 28                       | 1:2500   | A1         |
| SZC-SZ0204-XX-000-DRW-100341 | 03       | Sizewell Link Road Rights of Way Plans - Sheet 22 of 28                       | 1:2500   | A1         |
| SZC-SZ0204-XX-000-DRW-100354 | 02       | Freight Management Facility Rights of Way Plans - Sheet 23 of 28              | 1:2500   | A1         |
| SZC-SZ0204-XX-000-DRW-100348 | 02       | Yoxford Roundabout Rights of Way Plans - Sheet 24 of 28                       | 1:1250   | A1         |
| SZC-SZ0204-XX-000-DRW-100353 | 02       | A12/B1119 Junction at Saxmundham Rights of Way Plans - Sheet 25 of 28         | 1:1250   | A1         |
| SZC-SZ0204-XX-000-DRW-100350 | 02       | A1094/B1069 Junction South of Knodishall Rights of Way Plans - Sheet 26 of 28 | 1:2500   | A1         |

#### **Access and Public Rights of Way Plans For Approval – Revisions Schedule**

| Drawing Number               | Revision | Drawing Title                                                                 | Amendments                                                                                                                                                                                                                                                                                     |
|------------------------------|----------|-------------------------------------------------------------------------------|------------------------------------------------------------------------------------------------------------------------------------------------------------------------------------------------------------------------------------------------------------------------------------------------|
| SZC-SZ0204-XX-000-DRW-100338 | 02       | Sizewell Link Road Rights of Way Plans - Sheet 19 of 28                       | Change in Order Limits to reflect latest design. Clarification on private means of access. Clarification on footpath status. Update drawing number to out of 28 and change to permanent footpath diversions to reflect latest design                                                           |
| SZC-SZ0204-XX-000-DRW-100339 | 03       | Sizewell Link Road Rights of Way Plans - Sheet 20 of 28                       | Change in Order Limits to reflect latest design. Clarification on footpath status. Update drawing number to out of 28 and change to permanent footpath diversions to reflect latest design                                                                                                     |
| SZC-SZ0204-XX-000-DRW-100340 | 03       | Sizewell Link Road Rights of Way Plans - Sheet 21 of 28                       | Change in Order Limits to reflect latest design. Clarification on private means of access. Clarification on footpath status. Update drawing number to out of 28 and change to permanent footpath diversions to reflect latest design                                                           |
| SZC-SZ0204-XX-000-DRW-100341 | 03       | Sizewell Link Road Rights of Way Plans - Sheet 22 of 28                       | Change in Order Limits to reflect latest design. Inclusion of permanent footpath diversion on northern side of Sizewell Link Road east of Moat Road. Clarification on footpath status. Update drawing number to out of 28 and change to permanent footpath diversions to reflect latest design |
| SZC-SZ0204-XX-000-DRW-100354 | 02       | Freight Management Facility Rights of Way Plans - Sheet 23 of 28              | No change to Order Limits, but update drawing number to out of 28                                                                                                                                                                                                                              |
| SZC-SZ0204-XX-000-DRW-100348 | 02       | Yoxford Roundabout Rights of Way Plans - Sheet 24 of 28                       | Reduction due to land ownership boundaries. Update drawing number to out of 28. Clarification on footpath status                                                                                                                                                                               |
| SZC-SZ0204-XX-000-DRW-100353 | 02       | A12/B1119 Junction at Saxmundham Rights of Way Plans - Sheet 25 of 28         | Minor reduction to the Order Limits due to a mapping/ boundary discrepancy. Update drawing number to out of 28                                                                                                                                                                                 |
| SZC-SZ0204-XX-000-DRW-100350 | 02       | A1094/B1069 Junction South of Knodishall Rights of Way Plans - Sheet 26 of 28 | Minor reduction to the Order Limits due to a mapping/boundary discrepancy. Update drawing number to out of 28                                                                                                                                                                                  |
| SZC-SZ0204-XX-000-DRW-100352 | 02       | A12 / A144 Junction South of Bramfield Rights of Way Plans - Sheet 27 of 28   | No change to Order Limits. Update drawing number to out of 28                                                                                                                                                                                                                                  |
| SZC-SZ0704-XX-000-DRW-100355 | 01       | Pakenham Fen Meadow Rights of Way Plans - Sheet 28 of 28                      | New Scheme                                                                                                                                                                                                                                                                                     |