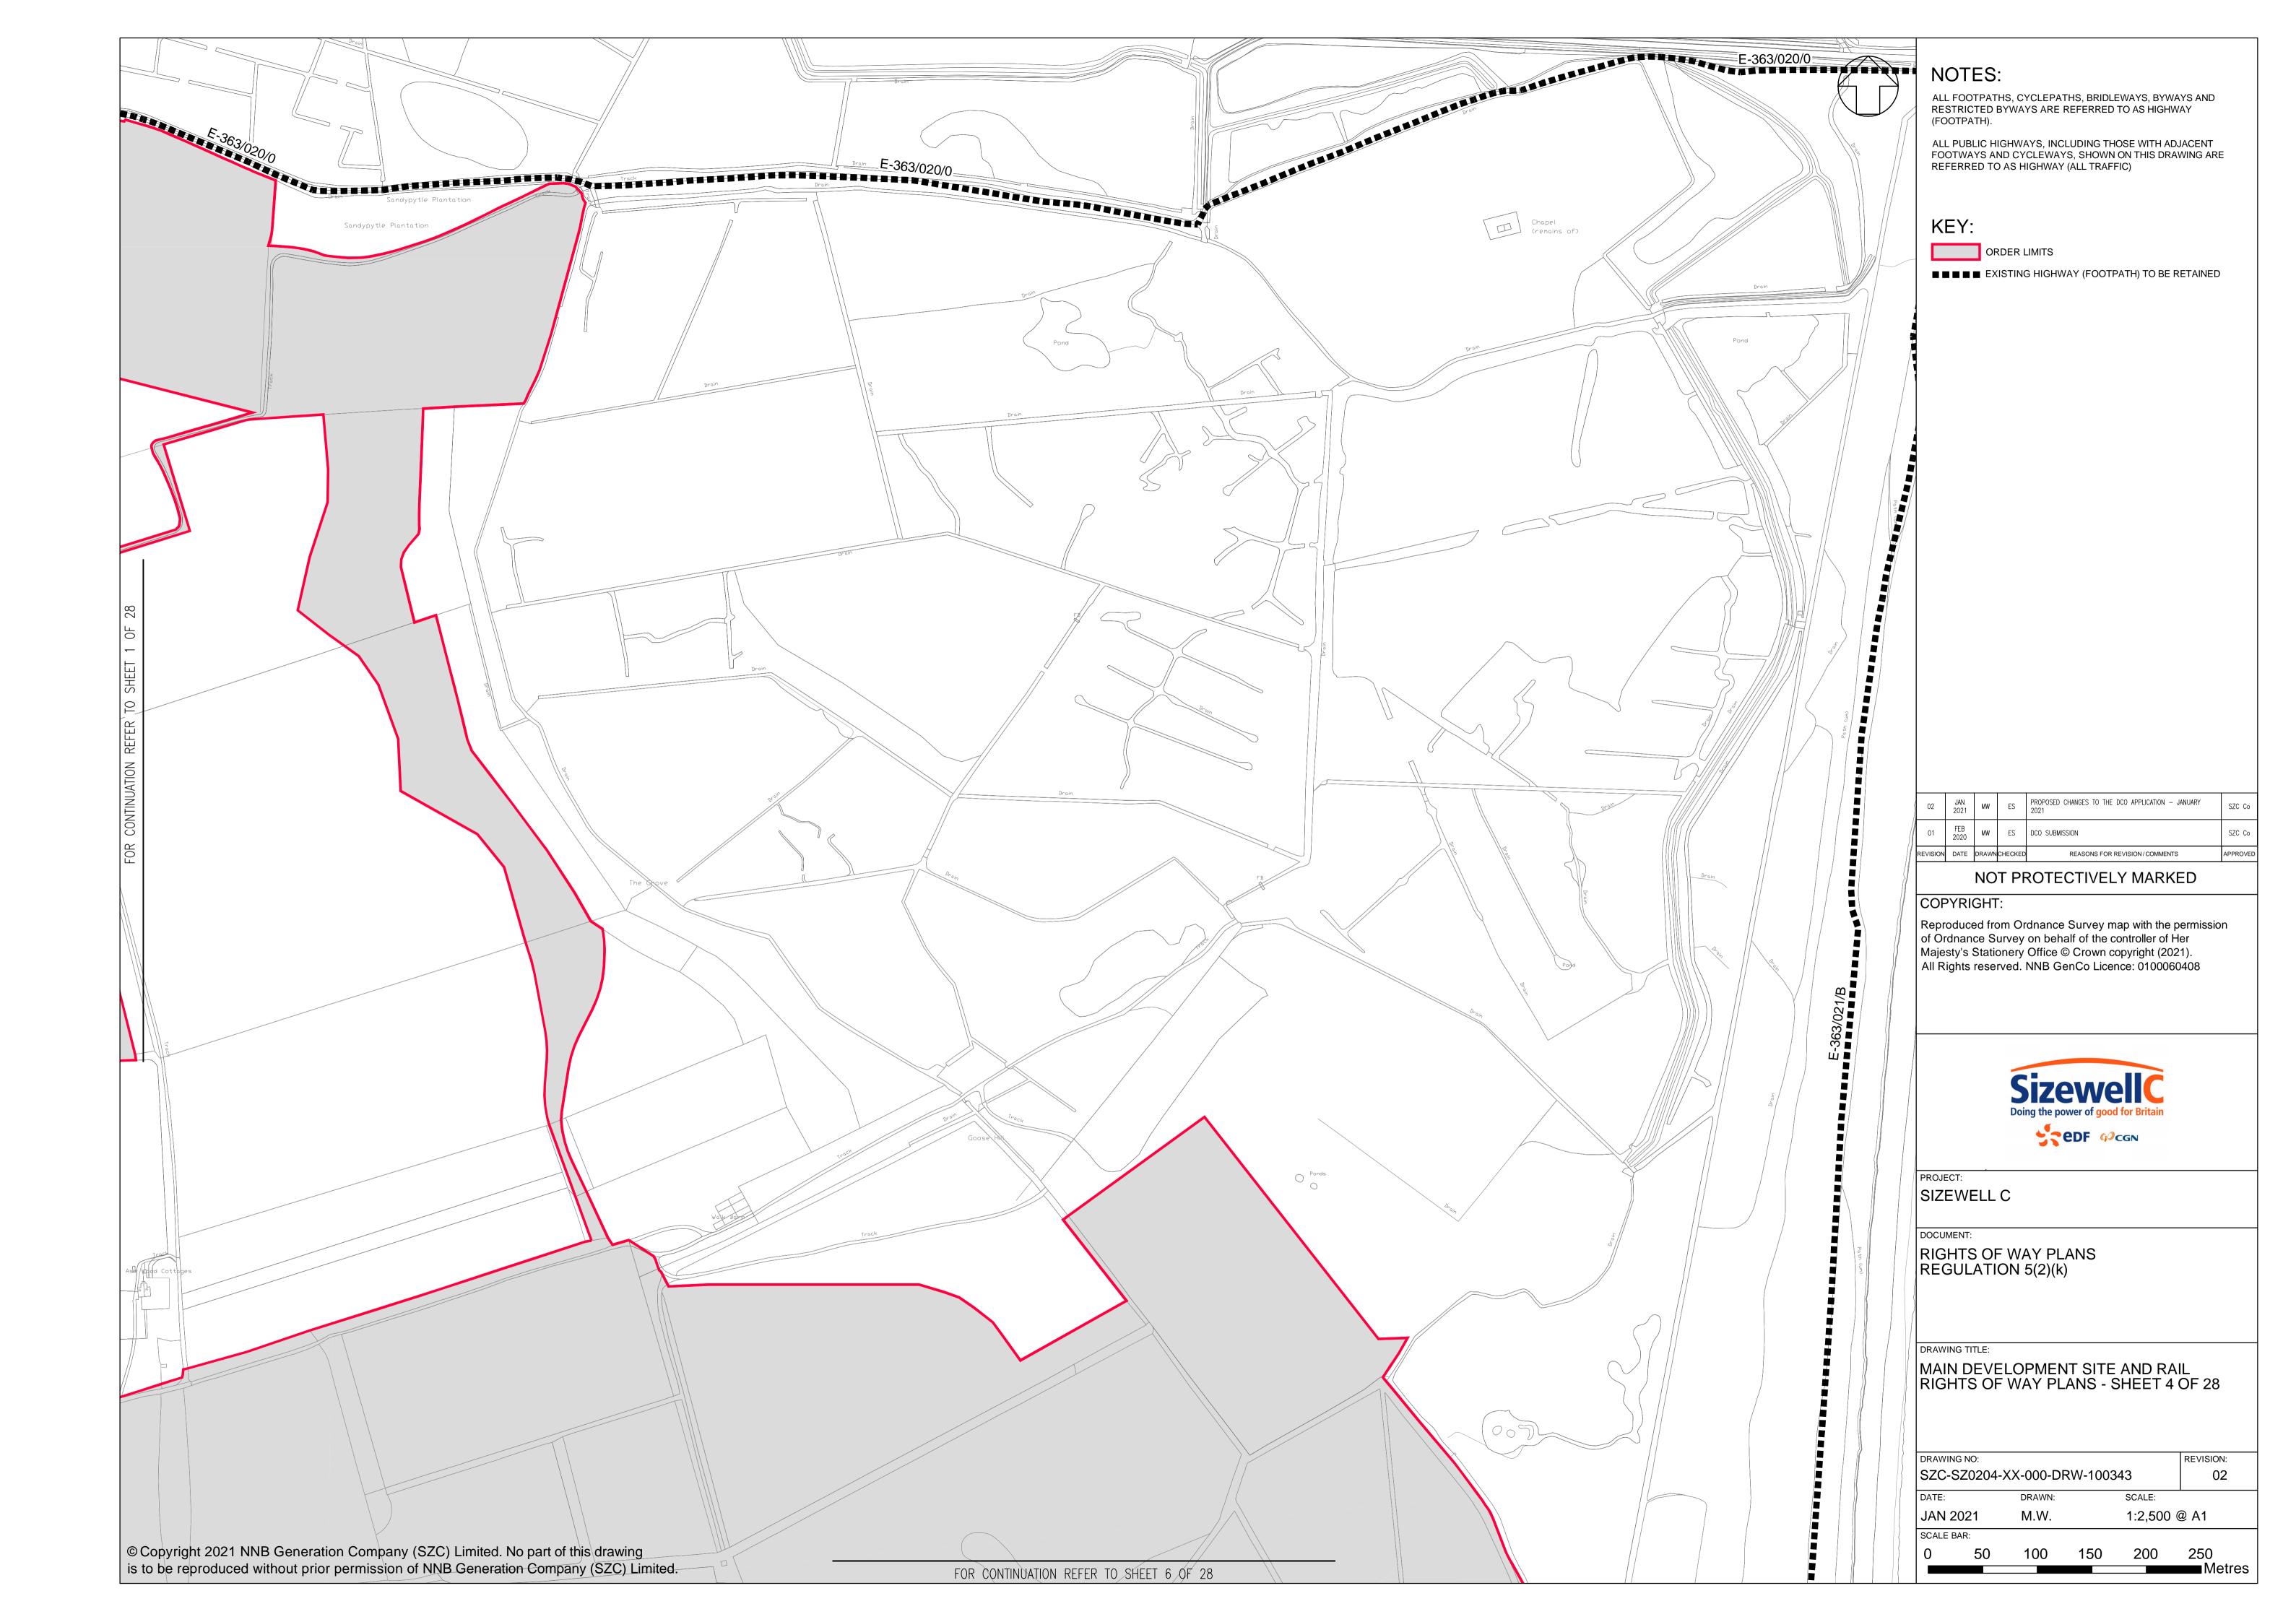

### **Access and Public Rights of Way Plans – For Approval**

| Drawing Number               | Revision | Drawing Title                                                                 | Scale    | Sheet Size |
|------------------------------|----------|-------------------------------------------------------------------------------|----------|------------|
| SZC-SZ0204-XX-000-DRW-100471 | 02       | Rights of Way Plans Overview                                                  | 1:125000 | A1         |
| SZC-SZ0204-XX-000-DRW-100485 | 02       | Rights of Way Key Plan 1                                                      | 1:40000  | A1         |
| SZC-SZ0204-XX-000-DRW-100486 | 02       | Rights of Way Key Plan 2                                                      | 1:40000  | A1         |
| SZC-SZ0704-XX-000-DRW-100513 | 01       | Rights of Way Key Plan 3                                                      | 1:40000  | A1         |
| SZC-SZ0204-XX-000-DRW-100342 | 02       | Main Development Site and Rail Rights of Way Plans - Sheet 1 of 28            | 1:2500   | A1         |
| SZC-SZ0204-XX-000-DRW-100344 | 03       | Main Development Site and Rail Rights of Way Plans - Sheet 2 of 28            | 1:2500   | A1         |
| SZC-SZ0204-XX-000-DRW-100346 | 02       | Main Development Site and Rail Rights of Way Plans - Sheet 3 of 28            | 1:2500   | A1         |
| SZC-SZ0204-XX-000-DRW-100343 | 02       | Main Development Site and Rail Rights of Way Plans - Sheet 4 of 28            | 1:2500   | A1         |
| SZC-SZ0204-XX-000-DRW-100347 | 02       | Main Development Site and Rail Rights of Way Plans - Sheet 5 of 28            | 1:2500   | A1         |
| SZC-SZ0204-XX-000-DRW-100345 | 02       | Main Development Site and Rail Rights of Way Plans - Sheet 6 of 28            | 1:2500   | A1         |
| SZC-SZ0204-XX-000-DRW-100357 | 02       | Main Development Site and Rail Rights of Way Plans - Sheet 7 of 28            | 1:2500   | A1         |
| SZC-SZ0204-XX-000-DRW-100358 | 02       | Main Development Site and Rail Rights of Way Plans - Sheet 8 of 28            | 1:2500   | A1         |
| SZC-SZ0204-XX-000-DRW-100359 | 02       | Main Development Site and Rail Rights of Way Plans - Sheet 9 of 28            | 1:2500   | A1         |
| SZC-SZ0204-XX-000-DRW-100360 | 02       | Main Development Site and Rail Rights of Way Plans - Sheet 10 of 28           | 1:2500   | A1         |
| SZC-SZ0204-XX-000-DRW-100418 | 02       | Sports Facilities Rights of Way Plans - Sheet 11 of 28                        | 1:2500   | A1         |
| SZC-SZ0204-XX-000-DRW-100483 | 02       | Fen Meadow (Halesworth) Rights of Way Plans - Sheet 12 of 28                  | 1:2500   | A1         |
| SZC-SZ0204-XX-000-DRW-100417 | 02       | Fen Meadow (Benhall) Rights of Way Plans - Sheet 13 of 28                     | 1:2500   | A1         |
| SZC-SZ0204-XX-000-DRW-100419 | 02       | Marsh Harrier Habitat Rights of Way Plans - Sheet 14 of 28                    | 1:2500   | A1         |
| SZC-SZ0204-XX-000-DRW-100334 | 02       | Northern Park and Ride Rights of Way Plans - Sheet 15 of 28                   | 1:2500   | A1         |
| SZC-SZ0204-XX-000-DRW-100335 | 02       | Southern Park and Ride Rights of Way Plans - Sheet 16 of 28                   | 1:2500   | A1         |
| SZC-SZ0204-XX-000-DRW-100336 | 03       | Two Village Bypass Rights of Way Plans - Sheet 17 of 28                       | 1:2500   | A1         |
| SZC-SZ0204-XX-000-DRW-100337 | 03       | Two Village Bypass Rights of Way Plans - Sheet 18 of 28                       | 1:2500   | A1         |
| SZC-SZ0204-XX-000-DRW-100338 | 02       | Sizewell Link Road Rights of Way Plans - Sheet 19 of 28                       | 1:2500   | A1         |
| SZC-SZ0204-XX-000-DRW-100339 | 03       | Sizewell Link Road Rights of Way Plans - Sheet 20 of 28                       | 1:2500   | A1         |
| SZC-SZ0204-XX-000-DRW-100340 | 03       | Sizewell Link Road Rights of Way Plans - Sheet 21 of 28                       | 1:2500   | A1         |
| SZC-SZ0204-XX-000-DRW-100341 | 03       | Sizewell Link Road Rights of Way Plans - Sheet 22 of 28                       | 1:2500   | A1         |
| SZC-SZ0204-XX-000-DRW-100354 | 02       | Freight Management Facility Rights of Way Plans - Sheet 23 of 28              | 1:2500   | A1         |
| SZC-SZ0204-XX-000-DRW-100348 | 02       | Yoxford Roundabout Rights of Way Plans - Sheet 24 of 28                       | 1:1250   | A1         |
| SZC-SZ0204-XX-000-DRW-100353 | 02       | A12/B1119 Junction at Saxmundham Rights of Way Plans - Sheet 25 of 28         | 1:1250   | A1         |
| SZC-SZ0204-XX-000-DRW-100350 | 02       | A1094/B1069 Junction South of Knodishall Rights of Way Plans - Sheet 26 of 28 | 1:2500   | A1         |

## Access and Public Rights of Way Plans For Approval – Revisions Schedule

| Drawing Number               | Revision | Drawing Title                                                       | Amendments                                                                                                                                                                      |
|------------------------------|----------|---------------------------------------------------------------------|---------------------------------------------------------------------------------------------------------------------------------------------------------------------------------|
| SZC-SZ0204-XX-000-DRW-100471 | 02       | Rights of Way Plans Overview                                        | Reflect updates to Order Limits                                                                                                                                                 |
| SZC-SZ0204-XX-000-DRW-100485 | 02       | Rights of Way Key Plan 1                                            | Reflect updates to Order Limits                                                                                                                                                 |
| SZC-SZ0204-XX-000-DRW-100486 | 02       | Rights of Way Key Plan 2                                            | Reflect updates to Order Limits                                                                                                                                                 |
| SZC-SZ0704-XX-000-DRW-100513 | 01       | Rights of Way Key Plan 3                                            | New Plan                                                                                                                                                                        |
| SZC-SZ0204-XX-000-DRW-100342 | 02       | Main Development Site and Rail Rights of Way Plans - Sheet 1 of 28  | Reflect updates to Order Limits and clarification on footpath status                                                                                                            |
| SZC-SZ0204-XX-000-DRW-100344 | 03       | Main Development Site and Rail Rights of Way Plans - Sheet 2 of 28  | Reflect updates to Order Limits. Clarification on footpath status, and inclusion of new footpath link between Aldhurst Farm and Kenton Hills                                    |
| SZC-SZ0204-XX-000-DRW-100346 | 02       | Main Development Site and Rail Rights of Way Plans - Sheet 3 of 28  | Reflect updates to Order Limits and clarification on footpath status                                                                                                            |
| SZC-SZ0204-XX-000-DRW-100343 | 02       | Main Development Site and Rail Rights of Way Plans - Sheet 4 of 28  | Reflect updates to Order Limits and clarification on footpath status                                                                                                            |
| SZC-SZ0204-XX-000-DRW-100347 | 02       | Main Development Site and Rail Rights of Way Plans - Sheet 5 of 28  | Reflect updates to Order Limits and clarification on footpath status                                                                                                            |
| SZC-SZ0204-XX-000-DRW-100345 | 02       | Main Development Site and Rail Rights of Way Plans - Sheet 6 of 28  | Reflect updates to Order Limits and clarification on footpath status                                                                                                            |
| SZC-SZ0204-XX-000-DRW-100357 | 02       | Main Development Site and Rail Rights of Way Plans - Sheet 7 of 28  | Reflect updates to Order Limits and clarification on footpath status                                                                                                            |
| SZC-SZ0204-XX-000-DRW-100358 | 02       | Main Development Site and Rail Rights of Way Plans - Sheet 8 of 28  | Reflect updates to Order Limits and clarification on footpath status                                                                                                            |
| SZC-SZ0204-XX-000-DRW-100359 | 02       | Main Development Site and Rail Rights of Way Plans - Sheet 9 of 28  | Reflect updates to Order Limits and clarification on footpath status                                                                                                            |
| SZC-SZ0204-XX-000-DRW-100360 | 02       | Main Development Site and Rail Rights of Way Plans - Sheet 10 of 28 | Reflect updates to Order Limits and clarification on footpath status                                                                                                            |
| SZC-SZ0204-XX-000-DRW-100418 | 02       | Sports Facilities Rights of Way Plans - Sheet 11 of 28              | Update drawing number to out of 28                                                                                                                                              |
| SZC-SZ0204-XX-000-DRW-100483 | 02       | Fen Meadow (Halesworth) Rights of Way Plans - Sheet 12 of 28        | Update drawing number to out of 28                                                                                                                                              |
| SZC-SZ0204-XX-000-DRW-100417 | 02       | Fen Meadow (Benhall) Rights of Way Plans - Sheet 13 of 28           | Update drawing number to out of 28                                                                                                                                              |
| SZC-SZ0204-XX-000-DRW-100419 | 02       | Marsh Harrier Habitat Rights of Way Plans - Sheet 14 of 28          | Update drawing number to out of 28                                                                                                                                              |
| SZC-SZ0204-XX-000-DRW-100334 | 02       | Northern Park and Ride Rights of Way Plans - Sheet 15 of 28         | Minor reduction to the Order Limits due to a mapping/boundary discrepancy and design refinement. Update drawing number to out of 28 and clarification on footpath status        |
| SZC-SZ0204-XX-000-DRW-100335 | 02       | Southern Park and Ride Rights of Way Plans - Sheet 16 of 28         | Reduction due to review of land ownership boundaries and design development. Update drawing number to out of 28 and clarification on footpath status                            |
| SZC-SZ0204-XX-000-DRW-100336 | 03       | Two Village Bypass Rights of Way Plans - Sheet 17 of 28             | Change in Order Limits to reflect latest design. Clarification on private means of access. Clarification on footpath status, and update drawing number to out of 28             |
| SZC-SZ0204-XX-000-DRW-100337 | 03       | Two Village Bypass Rights of Way Plans - Sheet 18 of 28             | Change in Order Limits to reflect latest design. Clarification on footpath status. Update drawing number to out of 28 and inclusion of footpath diversion around Walk Barn Farm |