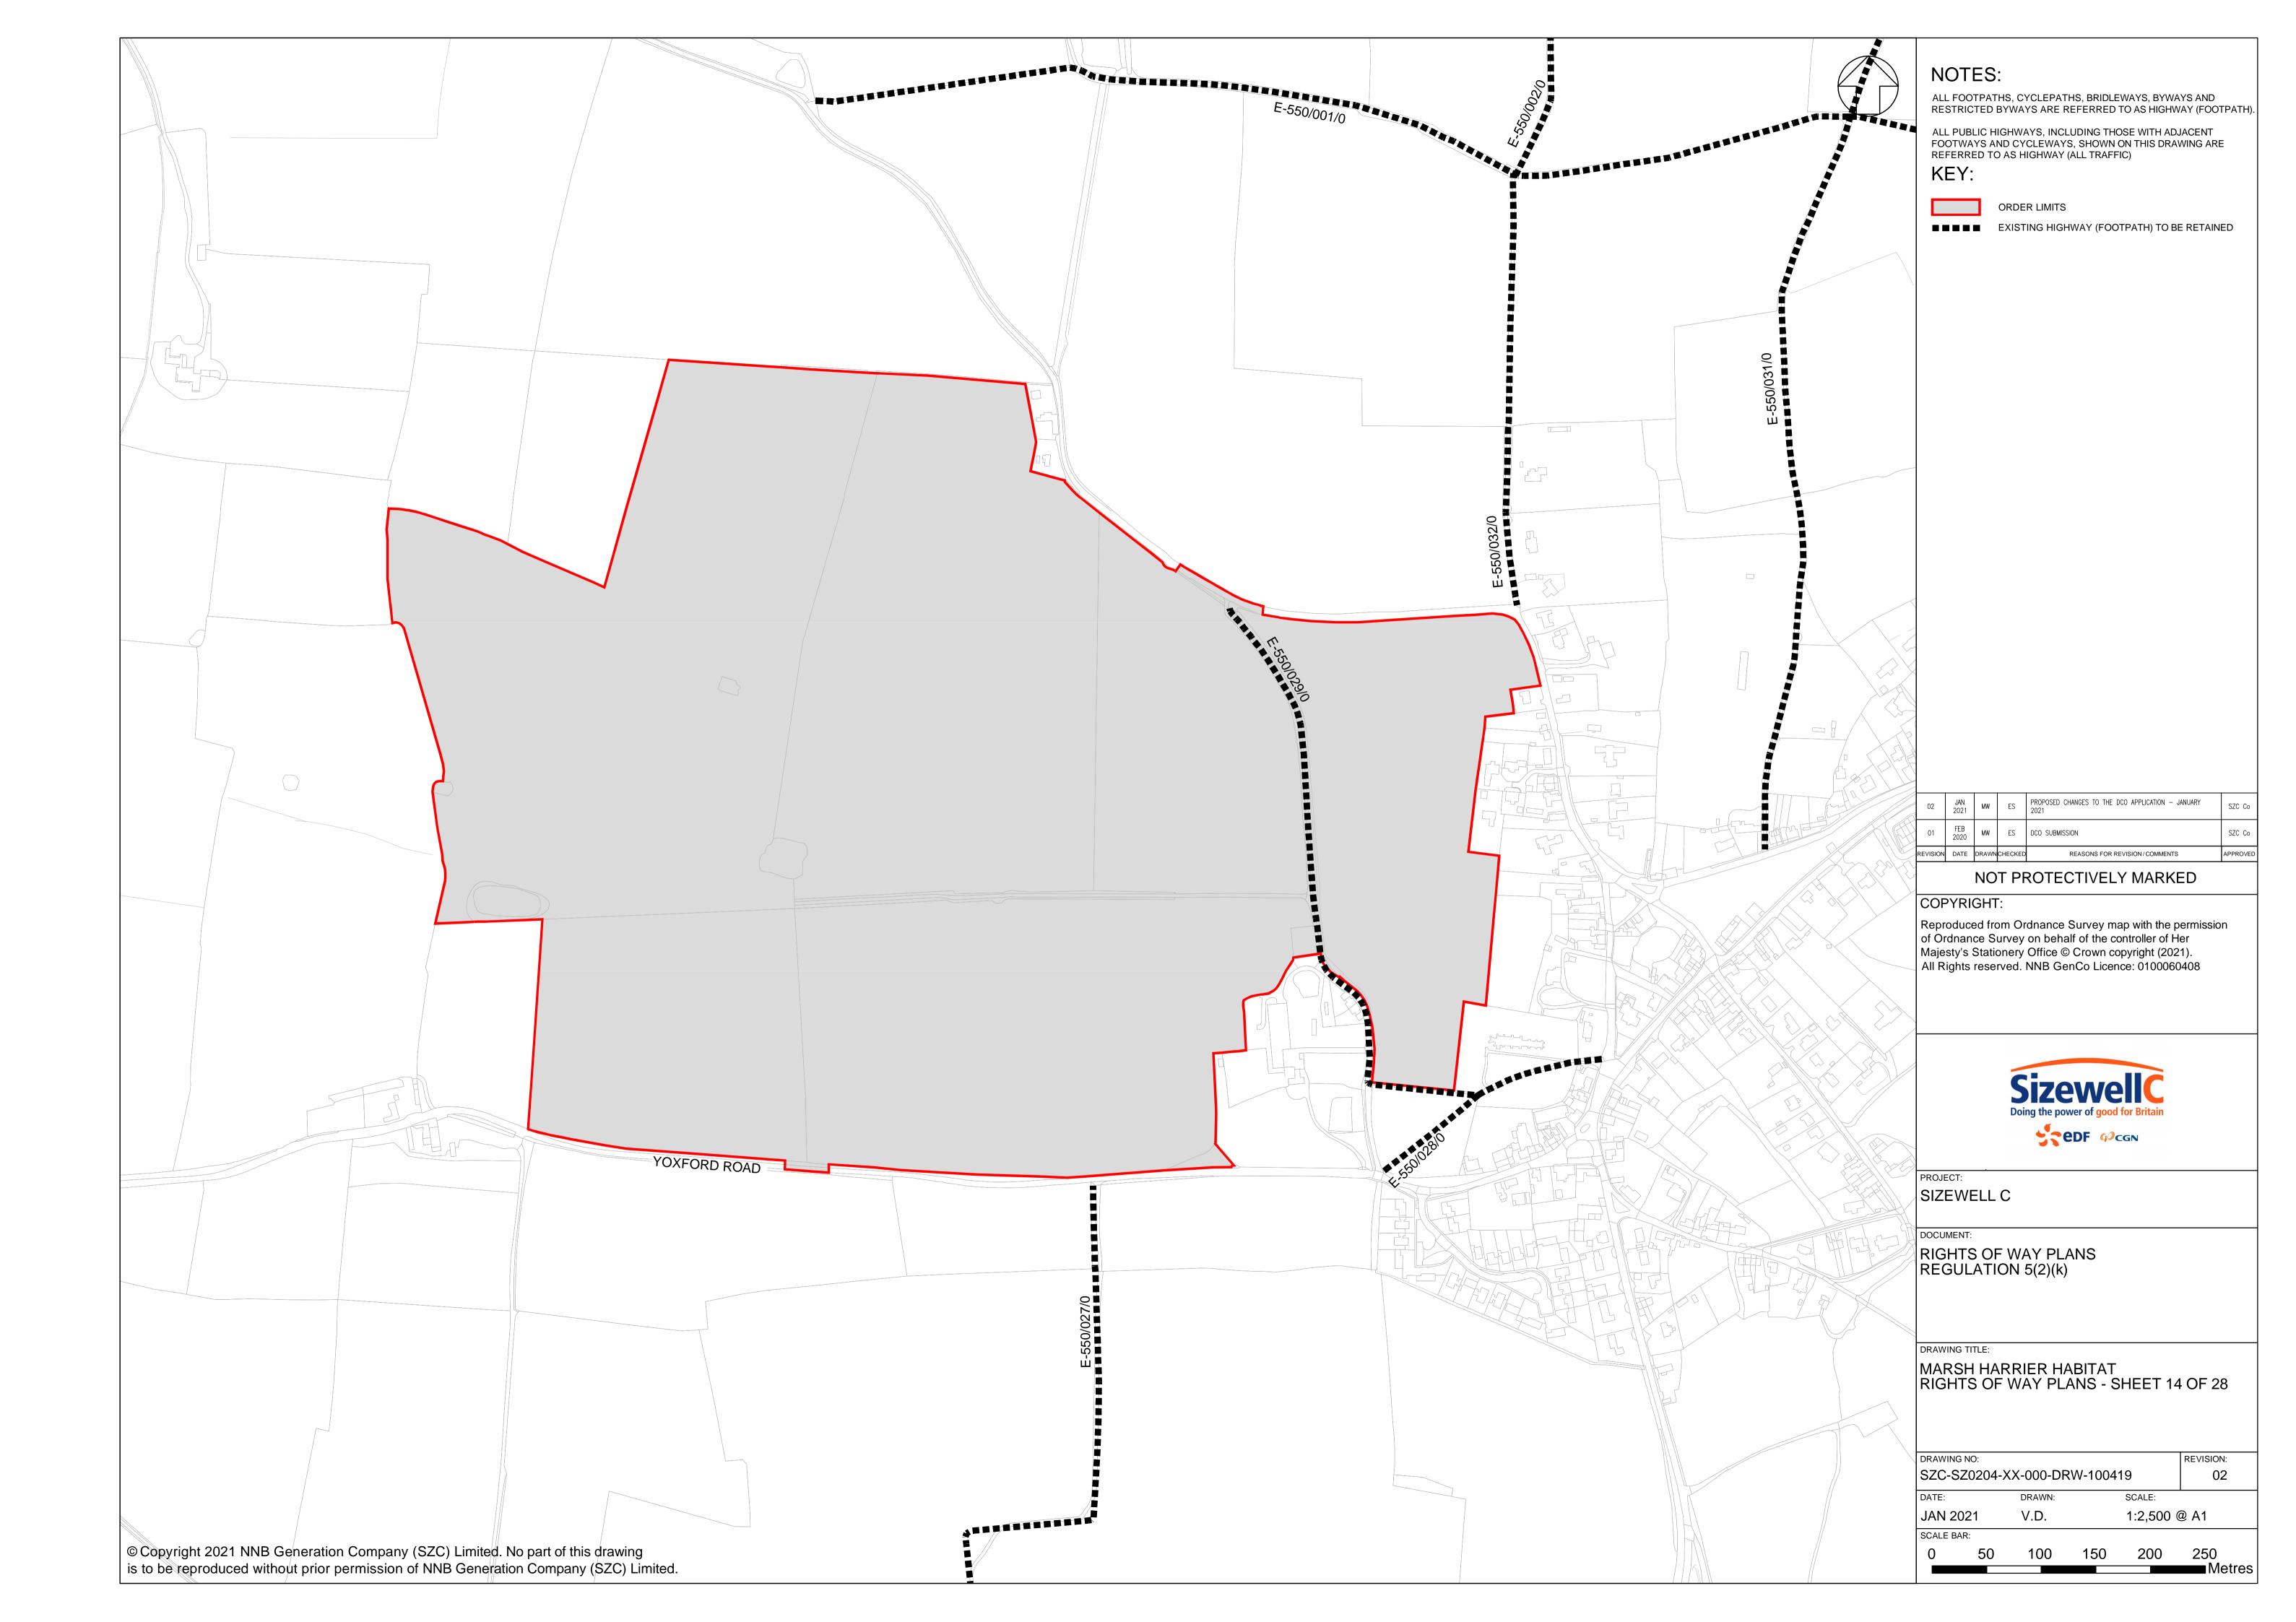

### **Access and Public Rights of Way Plans – For Approval**

| Drawing Number               | Revision | Drawing Title                                                                 | Scale    | Sheet Size |
|------------------------------|----------|-------------------------------------------------------------------------------|----------|------------|
| SZC-SZ0204-XX-000-DRW-100471 | 02       | Rights of Way Plans Overview                                                  | 1:125000 | A1         |
| SZC-SZ0204-XX-000-DRW-100485 | 02       | Rights of Way Key Plan 1                                                      | 1:40000  | A1         |
| SZC-SZ0204-XX-000-DRW-100486 | 02       | Rights of Way Key Plan 2                                                      | 1:40000  | A1         |
| SZC-SZ0704-XX-000-DRW-100513 | 01       | Rights of Way Key Plan 3                                                      | 1:40000  | A1         |
| SZC-SZ0204-XX-000-DRW-100342 | 02       | Main Development Site and Rail Rights of Way Plans - Sheet 1 of 28            | 1:2500   | A1         |
| SZC-SZ0204-XX-000-DRW-100344 | 03       | Main Development Site and Rail Rights of Way Plans - Sheet 2 of 28            | 1:2500   | A1         |
| SZC-SZ0204-XX-000-DRW-100346 | 02       | Main Development Site and Rail Rights of Way Plans - Sheet 3 of 28            | 1:2500   | A1         |
| SZC-SZ0204-XX-000-DRW-100343 | 02       | Main Development Site and Rail Rights of Way Plans - Sheet 4 of 28            | 1:2500   | A1         |
| SZC-SZ0204-XX-000-DRW-100347 | 02       | Main Development Site and Rail Rights of Way Plans - Sheet 5 of 28            | 1:2500   | A1         |
| SZC-SZ0204-XX-000-DRW-100345 | 02       | Main Development Site and Rail Rights of Way Plans - Sheet 6 of 28            | 1:2500   | A1         |
| SZC-SZ0204-XX-000-DRW-100357 | 02       | Main Development Site and Rail Rights of Way Plans - Sheet 7 of 28            | 1:2500   | A1         |
| SZC-SZ0204-XX-000-DRW-100358 | 02       | Main Development Site and Rail Rights of Way Plans - Sheet 8 of 28            | 1:2500   | A1         |
| SZC-SZ0204-XX-000-DRW-100359 | 02       | Main Development Site and Rail Rights of Way Plans - Sheet 9 of 28            | 1:2500   | A1         |
| SZC-SZ0204-XX-000-DRW-100360 | 02       | Main Development Site and Rail Rights of Way Plans - Sheet 10 of 28           | 1:2500   | A1         |
| SZC-SZ0204-XX-000-DRW-100418 | 02       | Sports Facilities Rights of Way Plans - Sheet 11 of 28                        | 1:2500   | A1         |
| SZC-SZ0204-XX-000-DRW-100483 | 02       | Fen Meadow (Halesworth) Rights of Way Plans - Sheet 12 of 28                  | 1:2500   | A1         |
| SZC-SZ0204-XX-000-DRW-100417 | 02       | Fen Meadow (Benhall) Rights of Way Plans - Sheet 13 of 28                     | 1:2500   | A1         |
| SZC-SZ0204-XX-000-DRW-100419 | 02       | Marsh Harrier Habitat Rights of Way Plans - Sheet 14 of 28                    | 1:2500   | A1         |
| SZC-SZ0204-XX-000-DRW-100334 | 02       | Northern Park and Ride Rights of Way Plans - Sheet 15 of 28                   | 1:2500   | A1         |
| SZC-SZ0204-XX-000-DRW-100335 | 02       | Southern Park and Ride Rights of Way Plans - Sheet 16 of 28                   | 1:2500   | A1         |
| SZC-SZ0204-XX-000-DRW-100336 | 03       | Two Village Bypass Rights of Way Plans - Sheet 17 of 28                       | 1:2500   | A1         |
| SZC-SZ0204-XX-000-DRW-100337 | 03       | Two Village Bypass Rights of Way Plans - Sheet 18 of 28                       | 1:2500   | A1         |
| SZC-SZ0204-XX-000-DRW-100338 | 02       | Sizewell Link Road Rights of Way Plans - Sheet 19 of 28                       | 1:2500   | A1         |
| SZC-SZ0204-XX-000-DRW-100339 | 03       | Sizewell Link Road Rights of Way Plans - Sheet 20 of 28                       | 1:2500   | A1         |
| SZC-SZ0204-XX-000-DRW-100340 | 03       | Sizewell Link Road Rights of Way Plans - Sheet 21 of 28                       | 1:2500   | A1         |
| SZC-SZ0204-XX-000-DRW-100341 | 03       | Sizewell Link Road Rights of Way Plans - Sheet 22 of 28                       | 1:2500   | A1         |
| SZC-SZ0204-XX-000-DRW-100354 | 02       | Freight Management Facility Rights of Way Plans - Sheet 23 of 28              | 1:2500   | A1         |
| SZC-SZ0204-XX-000-DRW-100348 | 02       | Yoxford Roundabout Rights of Way Plans - Sheet 24 of 28                       | 1:1250   | A1         |
| SZC-SZ0204-XX-000-DRW-100353 | 02       | A12/B1119 Junction at Saxmundham Rights of Way Plans - Sheet 25 of 28         | 1:1250   | A1         |
| SZC-SZ0204-XX-000-DRW-100350 | 02       | A1094/B1069 Junction South of Knodishall Rights of Way Plans - Sheet 26 of 28 | 1:2500   | A1         |

## Access and Public Rights of Way Plans For Approval – Revisions Schedule

| Drawing Number               | Revision | Drawing Title                                                       | Amendments                                                                                                                                                                      |
|------------------------------|----------|---------------------------------------------------------------------|---------------------------------------------------------------------------------------------------------------------------------------------------------------------------------|
| SZC-SZ0204-XX-000-DRW-100471 | 02       | Rights of Way Plans Overview                                        | Reflect updates to Order Limits                                                                                                                                                 |
| SZC-SZ0204-XX-000-DRW-100485 | 02       | Rights of Way Key Plan 1                                            | Reflect updates to Order Limits                                                                                                                                                 |
| SZC-SZ0204-XX-000-DRW-100486 | 02       | Rights of Way Key Plan 2                                            | Reflect updates to Order Limits                                                                                                                                                 |
| SZC-SZ0704-XX-000-DRW-100513 | 01       | Rights of Way Key Plan 3                                            | New Plan                                                                                                                                                                        |
| SZC-SZ0204-XX-000-DRW-100342 | 02       | Main Development Site and Rail Rights of Way Plans - Sheet 1 of 28  | Reflect updates to Order Limits and clarification on footpath status                                                                                                            |
| SZC-SZ0204-XX-000-DRW-100344 | 03       | Main Development Site and Rail Rights of Way Plans - Sheet 2 of 28  | Reflect updates to Order Limits. Clarification on footpath status, and inclusion of new footpath link between Aldhurst Farm and Kenton Hills                                    |
| SZC-SZ0204-XX-000-DRW-100346 | 02       | Main Development Site and Rail Rights of Way Plans - Sheet 3 of 28  | Reflect updates to Order Limits and clarification on footpath status                                                                                                            |
| SZC-SZ0204-XX-000-DRW-100343 | 02       | Main Development Site and Rail Rights of Way Plans - Sheet 4 of 28  | Reflect updates to Order Limits and clarification on footpath status                                                                                                            |
| SZC-SZ0204-XX-000-DRW-100347 | 02       | Main Development Site and Rail Rights of Way Plans - Sheet 5 of 28  | Reflect updates to Order Limits and clarification on footpath status                                                                                                            |
| SZC-SZ0204-XX-000-DRW-100345 | 02       | Main Development Site and Rail Rights of Way Plans - Sheet 6 of 28  | Reflect updates to Order Limits and clarification on footpath status                                                                                                            |
| SZC-SZ0204-XX-000-DRW-100357 | 02       | Main Development Site and Rail Rights of Way Plans - Sheet 7 of 28  | Reflect updates to Order Limits and clarification on footpath status                                                                                                            |
| SZC-SZ0204-XX-000-DRW-100358 | 02       | Main Development Site and Rail Rights of Way Plans - Sheet 8 of 28  | Reflect updates to Order Limits and clarification on footpath status                                                                                                            |
| SZC-SZ0204-XX-000-DRW-100359 | 02       | Main Development Site and Rail Rights of Way Plans - Sheet 9 of 28  | Reflect updates to Order Limits and clarification on footpath status                                                                                                            |
| SZC-SZ0204-XX-000-DRW-100360 | 02       | Main Development Site and Rail Rights of Way Plans - Sheet 10 of 28 | Reflect updates to Order Limits and clarification on footpath status                                                                                                            |
| SZC-SZ0204-XX-000-DRW-100418 | 02       | Sports Facilities Rights of Way Plans - Sheet 11 of 28              | Update drawing number to out of 28                                                                                                                                              |
| SZC-SZ0204-XX-000-DRW-100483 | 02       | Fen Meadow (Halesworth) Rights of Way Plans - Sheet 12 of 28        | Update drawing number to out of 28                                                                                                                                              |
| SZC-SZ0204-XX-000-DRW-100417 | 02       | Fen Meadow (Benhall) Rights of Way Plans - Sheet 13 of 28           | Update drawing number to out of 28                                                                                                                                              |
| SZC-SZ0204-XX-000-DRW-100419 | 02       | Marsh Harrier Habitat Rights of Way Plans - Sheet 14 of 28          | Update drawing number to out of 28                                                                                                                                              |
| SZC-SZ0204-XX-000-DRW-100334 | 02       | Northern Park and Ride Rights of Way Plans - Sheet 15 of 28         | Minor reduction to the Order Limits due to a mapping/boundary discrepancy and design refinement. Update drawing number to out of 28 and clarification on footpath status        |
| SZC-SZ0204-XX-000-DRW-100335 | 02       | Southern Park and Ride Rights of Way Plans - Sheet 16 of 28         | Reduction due to review of land ownership boundaries and design development. Update drawing number to out of 28 and clarification on footpath status                            |
| SZC-SZ0204-XX-000-DRW-100336 | 03       | Two Village Bypass Rights of Way Plans - Sheet 17 of 28             | Change in Order Limits to reflect latest design. Clarification on private means of access. Clarification on footpath status, and update drawing number to out of 28             |
| SZC-SZ0204-XX-000-DRW-100337 | 03       | Two Village Bypass Rights of Way Plans - Sheet 18 of 28             | Change in Order Limits to reflect latest design. Clarification on footpath status. Update drawing number to out of 28 and inclusion of footpath diversion around Walk Barn Farm |