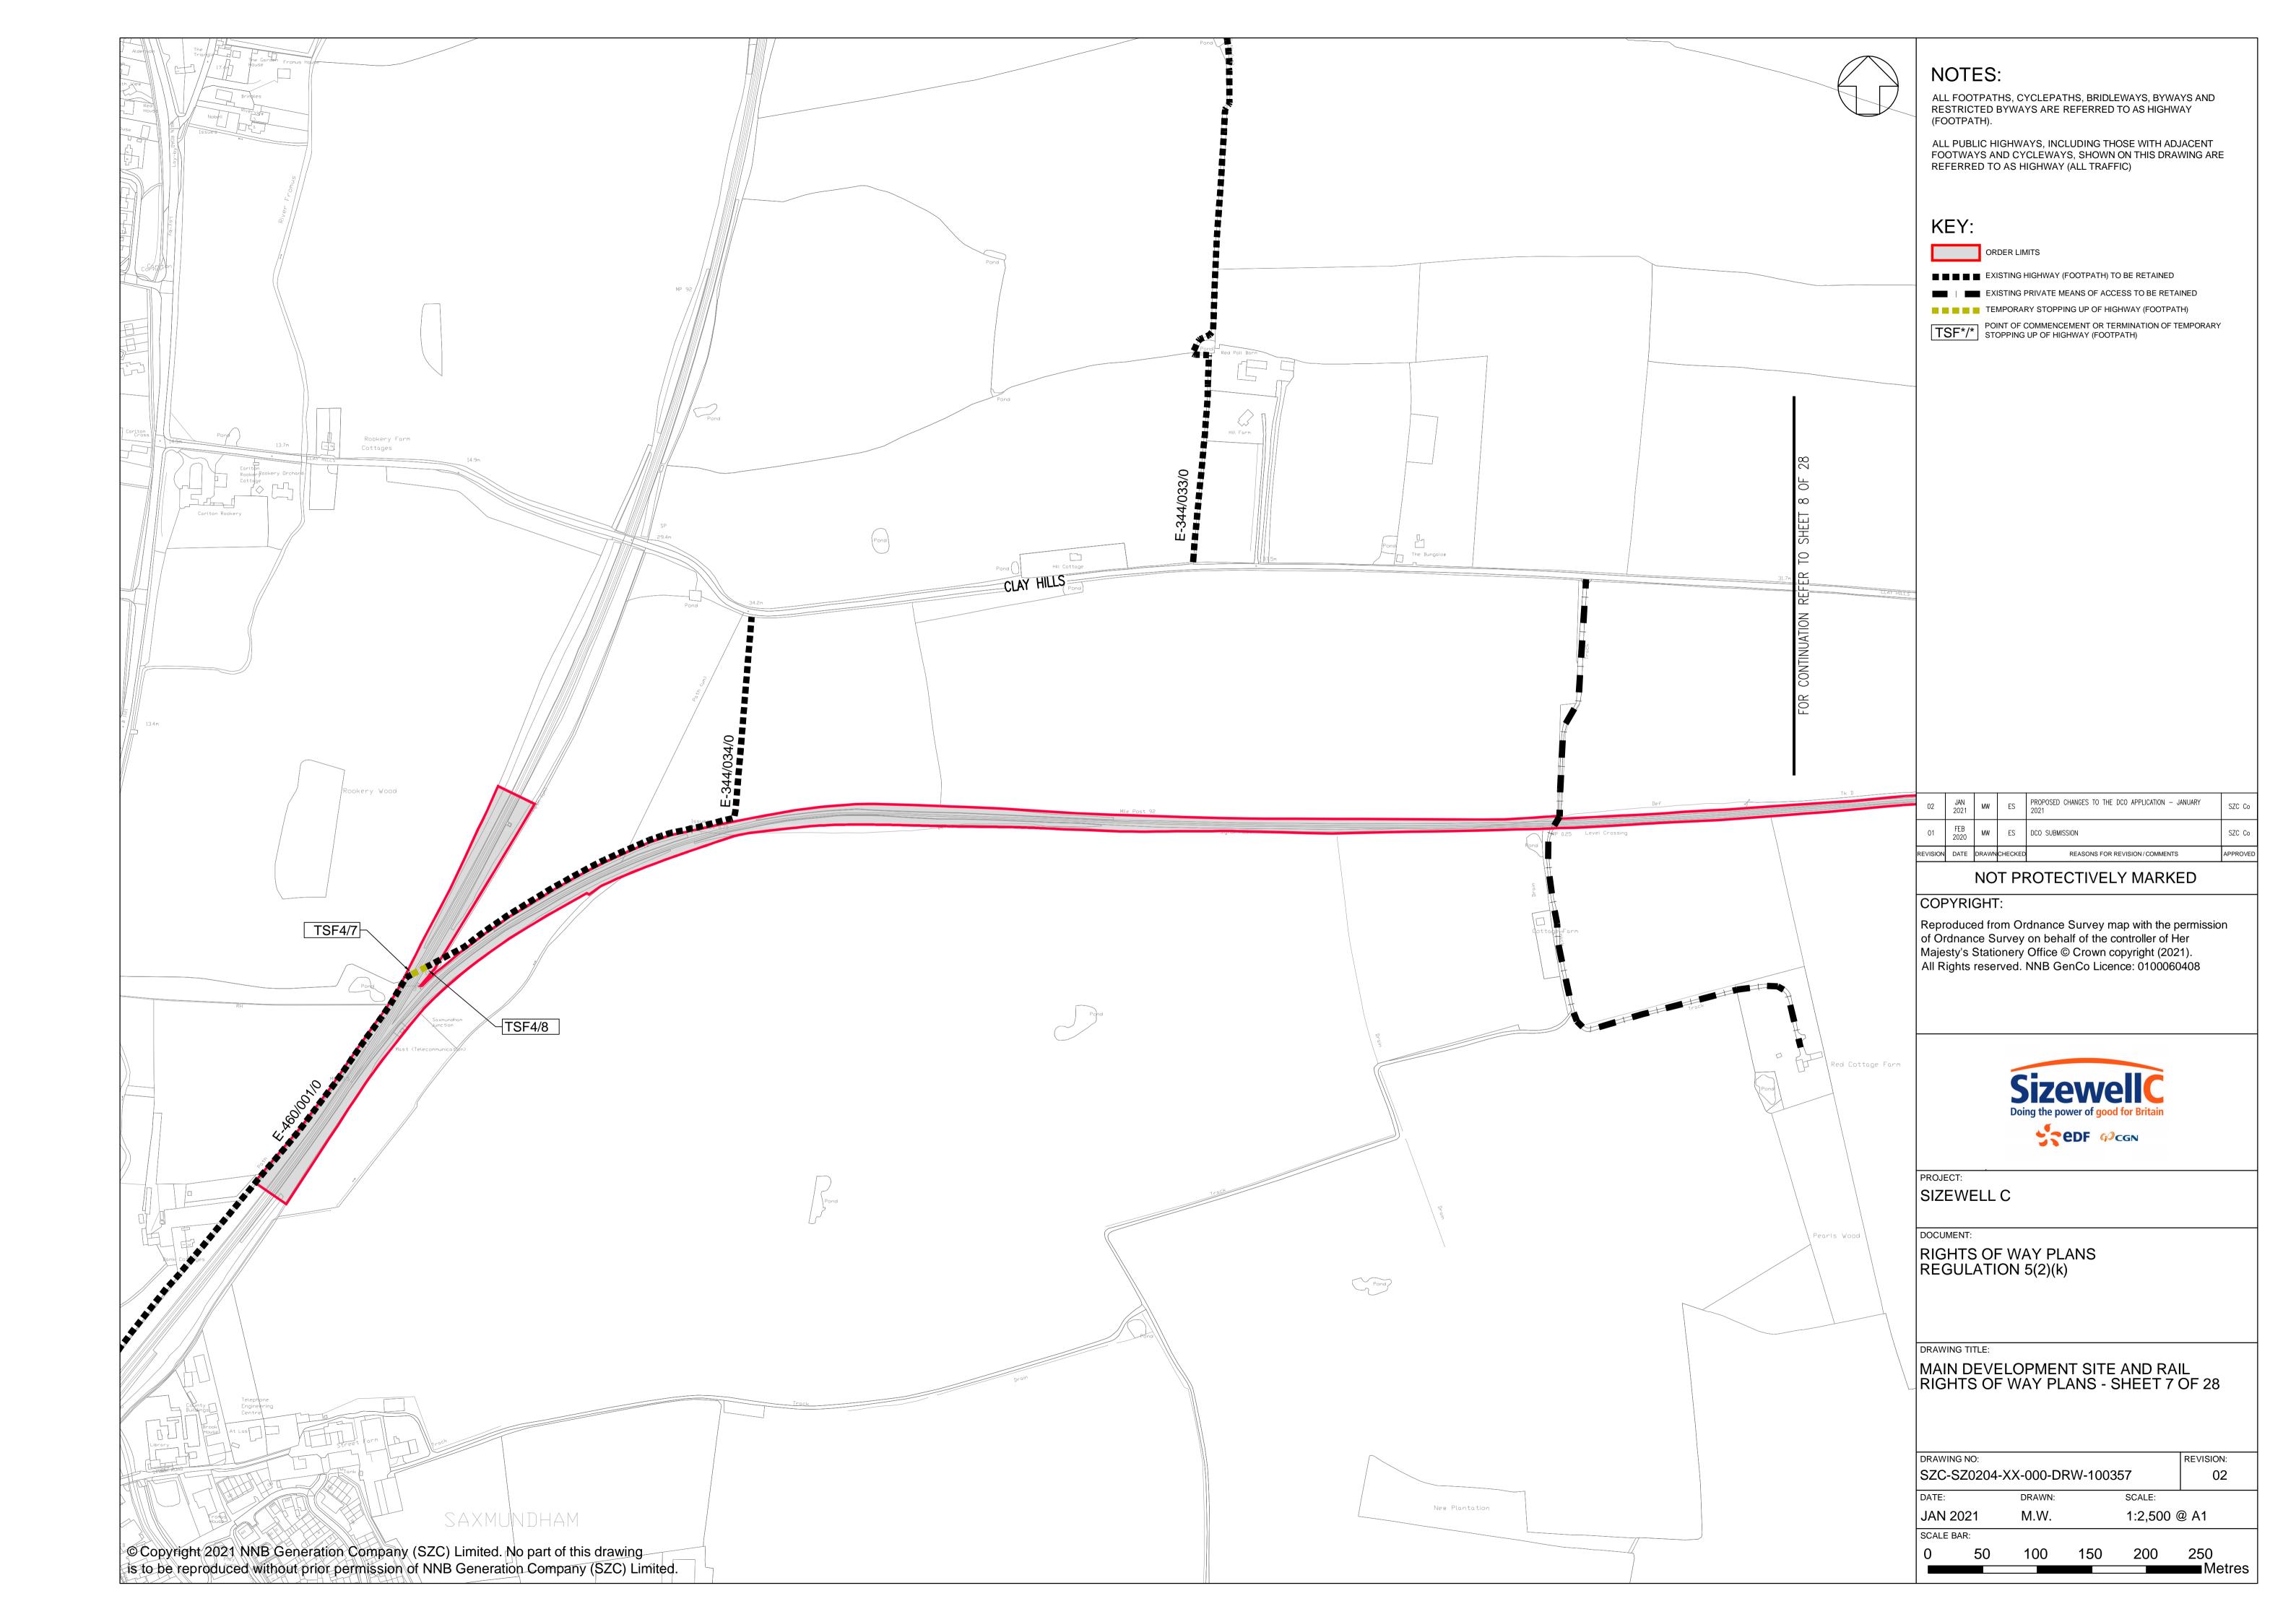

### **Access and Public Rights of Way Plans – For Approval**

| Drawing Number               | Revision | Drawing Title                                                                 | Scale    | Sheet Size |
|------------------------------|----------|-------------------------------------------------------------------------------|----------|------------|
| SZC-SZ0204-XX-000-DRW-100471 | 02       | Rights of Way Plans Overview                                                  | 1:125000 | A1         |
| SZC-SZ0204-XX-000-DRW-100485 | 02       | Rights of Way Key Plan 1                                                      | 1:40000  | A1         |
| SZC-SZ0204-XX-000-DRW-100486 | 02       | Rights of Way Key Plan 2                                                      | 1:40000  | A1         |
| SZC-SZ0704-XX-000-DRW-100513 | 01       | Rights of Way Key Plan 3                                                      | 1:40000  | A1         |
| SZC-SZ0204-XX-000-DRW-100342 | 02       | Main Development Site and Rail Rights of Way Plans - Sheet 1 of 28            | 1:2500   | A1         |
| SZC-SZ0204-XX-000-DRW-100344 | 03       | Main Development Site and Rail Rights of Way Plans - Sheet 2 of 28            | 1:2500   | A1         |
| SZC-SZ0204-XX-000-DRW-100346 | 02       | Main Development Site and Rail Rights of Way Plans - Sheet 3 of 28            | 1:2500   | A1         |
| SZC-SZ0204-XX-000-DRW-100343 | 02       | Main Development Site and Rail Rights of Way Plans - Sheet 4 of 28            | 1:2500   | A1         |
| SZC-SZ0204-XX-000-DRW-100347 | 02       | Main Development Site and Rail Rights of Way Plans - Sheet 5 of 28            | 1:2500   | A1         |
| SZC-SZ0204-XX-000-DRW-100345 | 02       | Main Development Site and Rail Rights of Way Plans - Sheet 6 of 28            | 1:2500   | A1         |
| SZC-SZ0204-XX-000-DRW-100357 | 02       | Main Development Site and Rail Rights of Way Plans - Sheet 7 of 28            | 1:2500   | A1         |
| SZC-SZ0204-XX-000-DRW-100358 | 02       | Main Development Site and Rail Rights of Way Plans - Sheet 8 of 28            | 1:2500   | A1         |
| SZC-SZ0204-XX-000-DRW-100359 | 02       | Main Development Site and Rail Rights of Way Plans - Sheet 9 of 28            | 1:2500   | A1         |
| SZC-SZ0204-XX-000-DRW-100360 | 02       | Main Development Site and Rail Rights of Way Plans - Sheet 10 of 28           | 1:2500   | A1         |
| SZC-SZ0204-XX-000-DRW-100418 | 02       | Sports Facilities Rights of Way Plans - Sheet 11 of 28                        | 1:2500   | A1         |
| SZC-SZ0204-XX-000-DRW-100483 | 02       | Fen Meadow (Halesworth) Rights of Way Plans - Sheet 12 of 28                  | 1:2500   | A1         |
| SZC-SZ0204-XX-000-DRW-100417 | 02       | Fen Meadow (Benhall) Rights of Way Plans - Sheet 13 of 28                     | 1:2500   | A1         |
| SZC-SZ0204-XX-000-DRW-100419 | 02       | Marsh Harrier Habitat Rights of Way Plans - Sheet 14 of 28                    | 1:2500   | A1         |
| SZC-SZ0204-XX-000-DRW-100334 | 02       | Northern Park and Ride Rights of Way Plans - Sheet 15 of 28                   | 1:2500   | A1         |
| SZC-SZ0204-XX-000-DRW-100335 | 02       | Southern Park and Ride Rights of Way Plans - Sheet 16 of 28                   | 1:2500   | A1         |
| SZC-SZ0204-XX-000-DRW-100336 | 03       | Two Village Bypass Rights of Way Plans - Sheet 17 of 28                       | 1:2500   | A1         |
| SZC-SZ0204-XX-000-DRW-100337 | 03       | Two Village Bypass Rights of Way Plans - Sheet 18 of 28                       | 1:2500   | A1         |
| SZC-SZ0204-XX-000-DRW-100338 | 02       | Sizewell Link Road Rights of Way Plans - Sheet 19 of 28                       | 1:2500   | A1         |
| SZC-SZ0204-XX-000-DRW-100339 | 03       | Sizewell Link Road Rights of Way Plans - Sheet 20 of 28                       | 1:2500   | A1         |
| SZC-SZ0204-XX-000-DRW-100340 | 03       | Sizewell Link Road Rights of Way Plans - Sheet 21 of 28                       | 1:2500   | A1         |
| SZC-SZ0204-XX-000-DRW-100341 | 03       | Sizewell Link Road Rights of Way Plans - Sheet 22 of 28                       | 1:2500   | A1         |
| SZC-SZ0204-XX-000-DRW-100354 | 02       | Freight Management Facility Rights of Way Plans - Sheet 23 of 28              | 1:2500   | A1         |
| SZC-SZ0204-XX-000-DRW-100348 | 02       | Yoxford Roundabout Rights of Way Plans - Sheet 24 of 28                       | 1:1250   | A1         |
| SZC-SZ0204-XX-000-DRW-100353 | 02       | A12/B1119 Junction at Saxmundham Rights of Way Plans - Sheet 25 of 28         | 1:1250   | A1         |
| SZC-SZ0204-XX-000-DRW-100350 | 02       | A1094/B1069 Junction South of Knodishall Rights of Way Plans - Sheet 26 of 28 | 1:2500   | A1         |

#### **Access and Public Rights of Way Plans For Approval – Revisions Schedule**

| Drawing Number               | Revision | Drawing Title                                                                 | Amendments                                                                                                                                                                                                                                                                                     |
|------------------------------|----------|-------------------------------------------------------------------------------|------------------------------------------------------------------------------------------------------------------------------------------------------------------------------------------------------------------------------------------------------------------------------------------------|
| SZC-SZ0204-XX-000-DRW-100338 | 02       | Sizewell Link Road Rights of Way Plans - Sheet 19 of 28                       | Change in Order Limits to reflect latest design. Clarification on private means of access. Clarification on footpath status. Update drawing number to out of 28 and change to permanent footpath diversions to reflect latest design                                                           |
| SZC-SZ0204-XX-000-DRW-100339 | 03       | Sizewell Link Road Rights of Way Plans - Sheet 20 of 28                       | Change in Order Limits to reflect latest design. Clarification on footpath status. Update drawing number to out of 28 and change to permanent footpath diversions to reflect latest design                                                                                                     |
| SZC-SZ0204-XX-000-DRW-100340 | 03       | Sizewell Link Road Rights of Way Plans - Sheet 21 of 28                       | Change in Order Limits to reflect latest design. Clarification on private means of access. Clarification on footpath status. Update drawing number to out of 28 and change to permanent footpath diversions to reflect latest design                                                           |
| SZC-SZ0204-XX-000-DRW-100341 | 03       | Sizewell Link Road Rights of Way Plans - Sheet 22 of 28                       | Change in Order Limits to reflect latest design. Inclusion of permanent footpath diversion on northern side of Sizewell Link Road east of Moat Road. Clarification on footpath status. Update drawing number to out of 28 and change to permanent footpath diversions to reflect latest design |
| SZC-SZ0204-XX-000-DRW-100354 | 02       | Freight Management Facility Rights of Way Plans - Sheet 23 of 28              | No change to Order Limits, but update drawing number to out of 28                                                                                                                                                                                                                              |
| SZC-SZ0204-XX-000-DRW-100348 | 02       | Yoxford Roundabout Rights of Way Plans - Sheet 24 of 28                       | Reduction due to land ownership boundaries. Update drawing number to out of 28. Clarification on footpath status                                                                                                                                                                               |
| SZC-SZ0204-XX-000-DRW-100353 | 02       | A12/B1119 Junction at Saxmundham Rights of Way Plans - Sheet 25 of 28         | Minor reduction to the Order Limits due to a mapping/ boundary discrepancy. Update drawing number to out of 28                                                                                                                                                                                 |
| SZC-SZ0204-XX-000-DRW-100350 | 02       | A1094/B1069 Junction South of Knodishall Rights of Way Plans - Sheet 26 of 28 | Minor reduction to the Order Limits due to a mapping/boundary discrepancy. Update drawing number to out of 28                                                                                                                                                                                  |
| SZC-SZ0204-XX-000-DRW-100352 | 02       | A12 / A144 Junction South of Bramfield Rights of Way Plans - Sheet 27 of 28   | No change to Order Limits. Update drawing number to out of 28                                                                                                                                                                                                                                  |
| SZC-SZ0704-XX-000-DRW-100355 | 01       | Pakenham Fen Meadow Rights of Way Plans - Sheet 28 of 28                      | New Scheme                                                                                                                                                                                                                                                                                     |