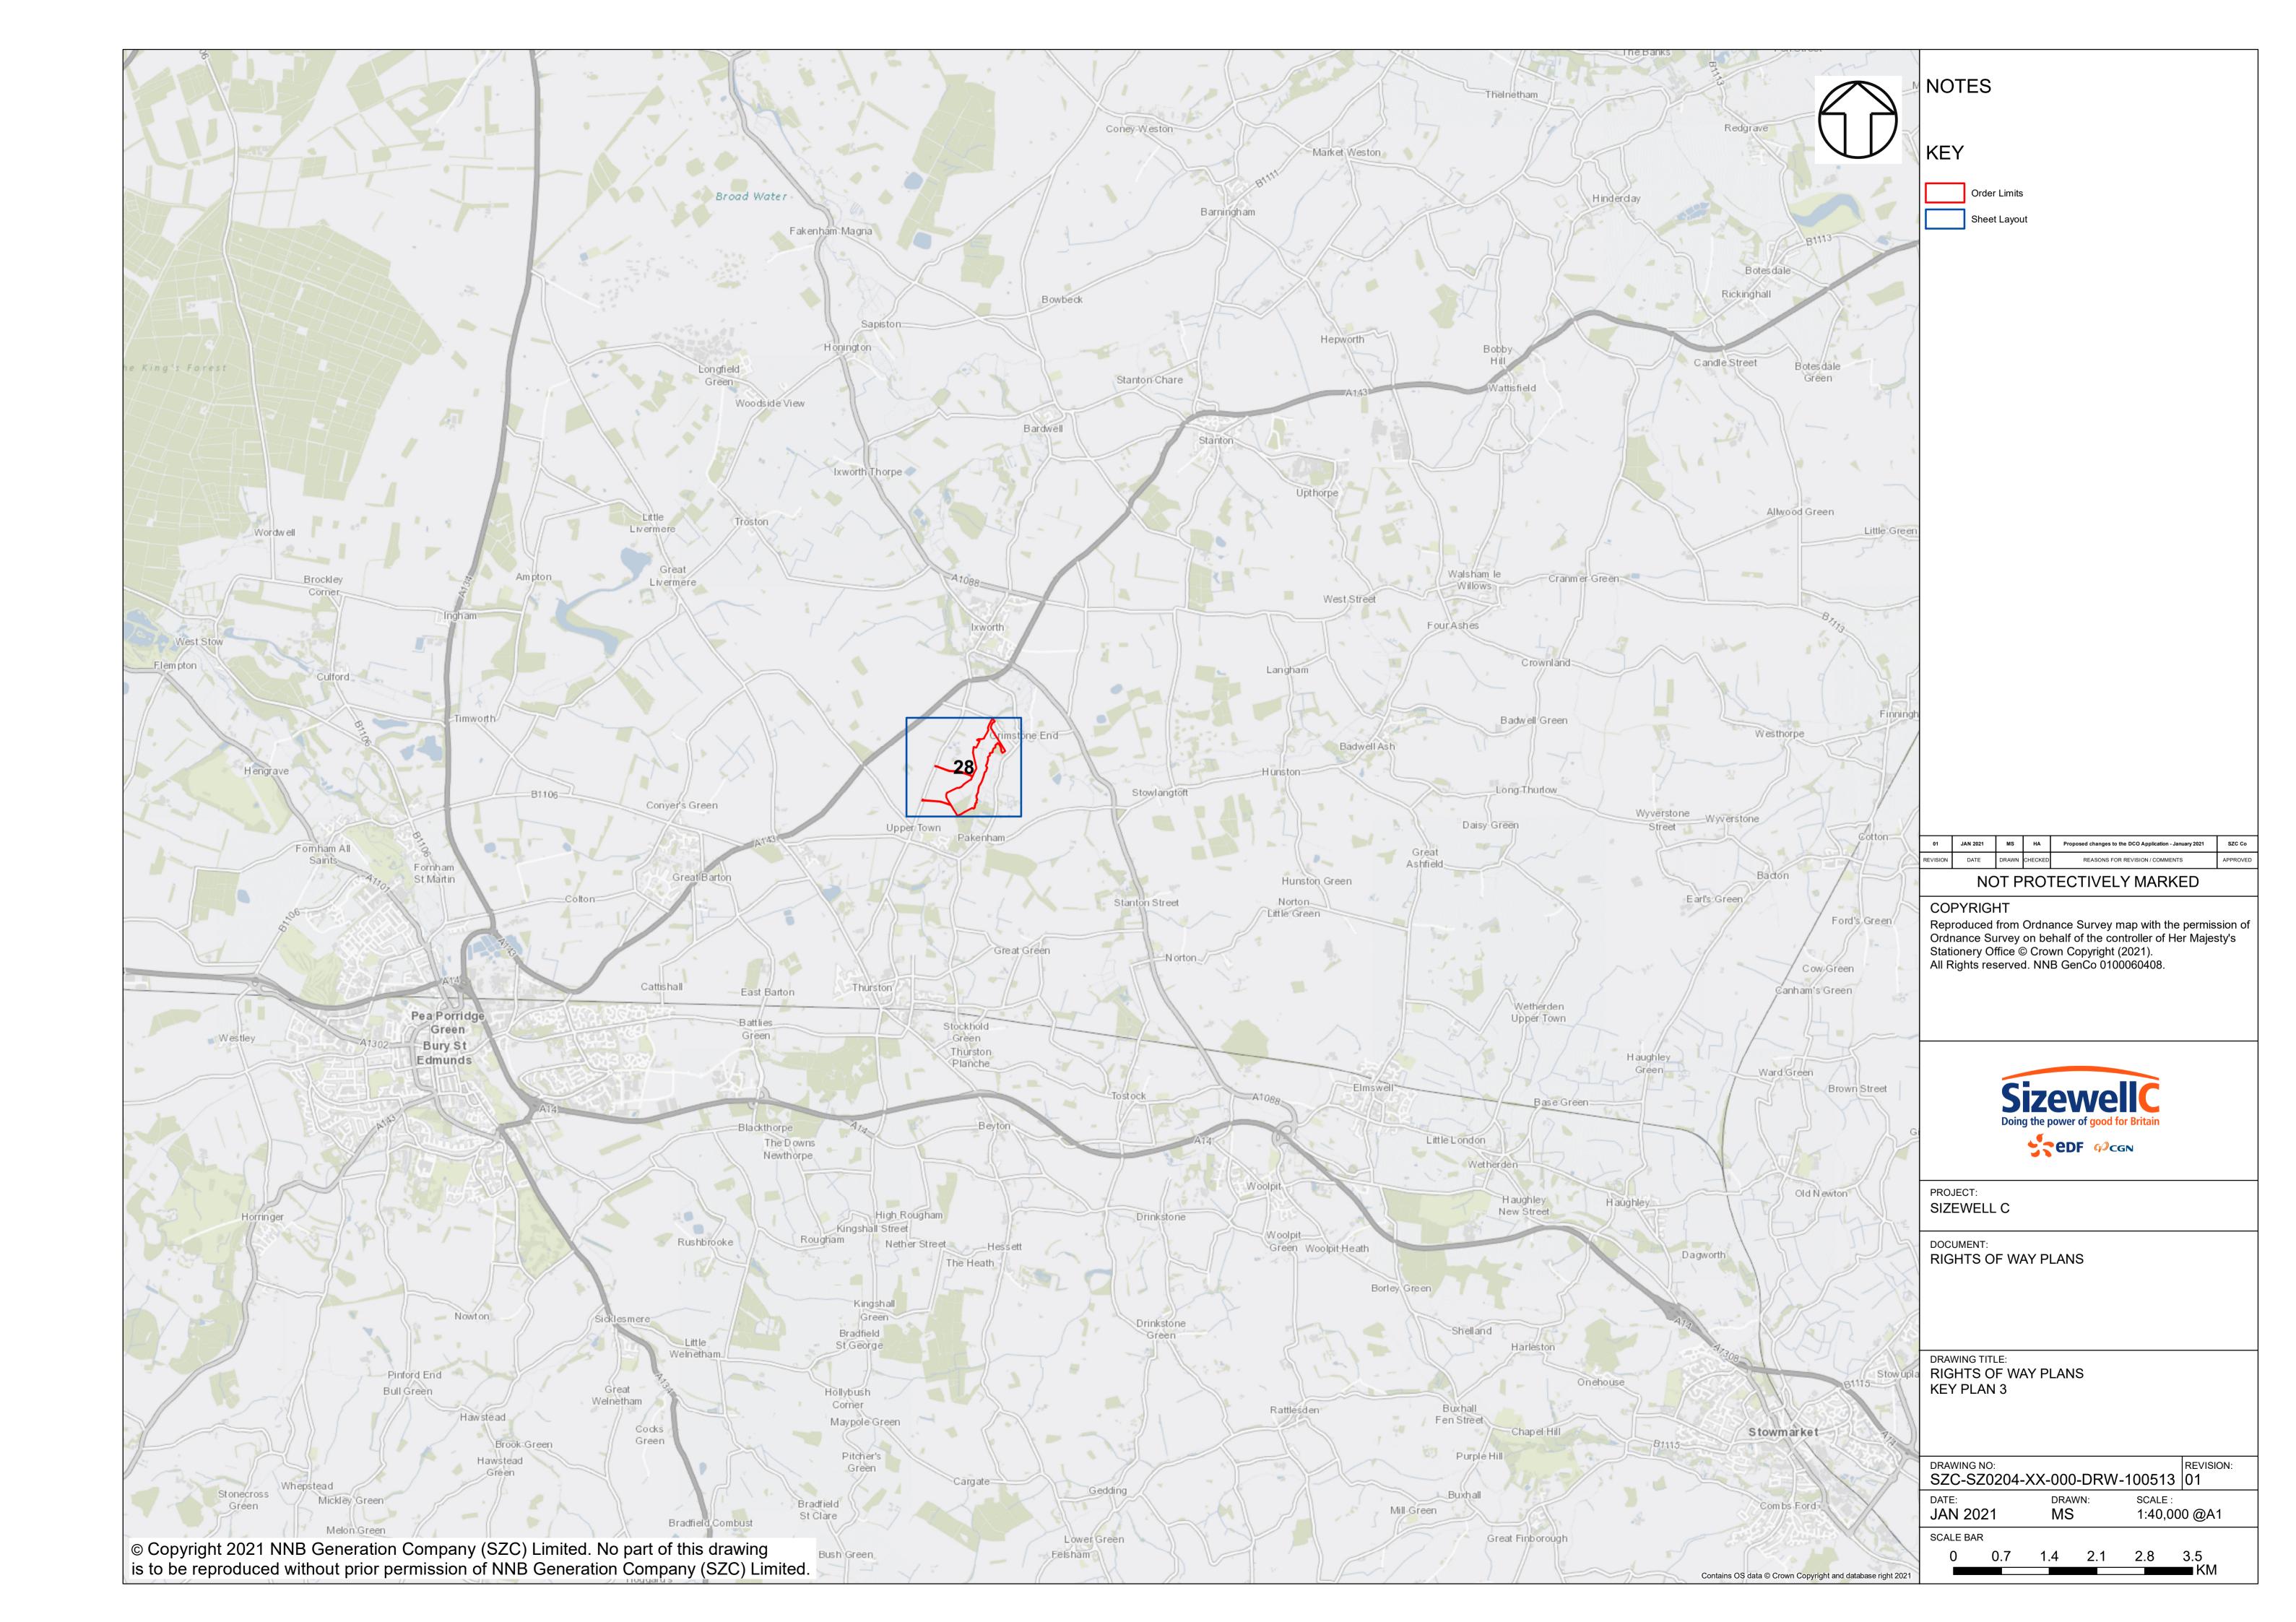

### **Access and Public Rights of Way Plans – For Approval**

| Drawing Number               | Revision | Drawing Title                                                                 | Scale    | Sheet Size |
|------------------------------|----------|-------------------------------------------------------------------------------|----------|------------|
| SZC-SZ0204-XX-000-DRW-100471 | 02       | Rights of Way Plans Overview                                                  | 1:125000 | A1         |
| SZC-SZ0204-XX-000-DRW-100485 | 02       | Rights of Way Key Plan 1                                                      | 1:40000  | A1         |
| SZC-SZ0204-XX-000-DRW-100486 | 02       | Rights of Way Key Plan 2                                                      | 1:40000  | A1         |
| SZC-SZ0704-XX-000-DRW-100513 | 01       | Rights of Way Key Plan 3                                                      | 1:40000  | A1         |
| SZC-SZ0204-XX-000-DRW-100342 | 02       | Main Development Site and Rail Rights of Way Plans - Sheet 1 of 28            | 1:2500   | A1         |
| SZC-SZ0204-XX-000-DRW-100344 | 03       | Main Development Site and Rail Rights of Way Plans - Sheet 2 of 28            | 1:2500   | A1         |
| SZC-SZ0204-XX-000-DRW-100346 | 02       | Main Development Site and Rail Rights of Way Plans - Sheet 3 of 28            | 1:2500   | A1         |
| SZC-SZ0204-XX-000-DRW-100343 | 02       | Main Development Site and Rail Rights of Way Plans - Sheet 4 of 28            | 1:2500   | A1         |
| SZC-SZ0204-XX-000-DRW-100347 | 02       | Main Development Site and Rail Rights of Way Plans - Sheet 5 of 28            | 1:2500   | A1         |
| SZC-SZ0204-XX-000-DRW-100345 | 02       | Main Development Site and Rail Rights of Way Plans - Sheet 6 of 28            | 1:2500   | A1         |
| SZC-SZ0204-XX-000-DRW-100357 | 02       | Main Development Site and Rail Rights of Way Plans - Sheet 7 of 28            | 1:2500   | A1         |
| SZC-SZ0204-XX-000-DRW-100358 | 02       | Main Development Site and Rail Rights of Way Plans - Sheet 8 of 28            | 1:2500   | A1         |
| SZC-SZ0204-XX-000-DRW-100359 | 02       | Main Development Site and Rail Rights of Way Plans - Sheet 9 of 28            | 1:2500   | A1         |
| SZC-SZ0204-XX-000-DRW-100360 | 02       | Main Development Site and Rail Rights of Way Plans - Sheet 10 of 28           | 1:2500   | A1         |
| SZC-SZ0204-XX-000-DRW-100418 | 02       | Sports Facilities Rights of Way Plans - Sheet 11 of 28                        | 1:2500   | A1         |
| SZC-SZ0204-XX-000-DRW-100483 | 02       | Fen Meadow (Halesworth) Rights of Way Plans - Sheet 12 of 28                  | 1:2500   | A1         |
| SZC-SZ0204-XX-000-DRW-100417 | 02       | Fen Meadow (Benhall) Rights of Way Plans - Sheet 13 of 28                     | 1:2500   | A1         |
| SZC-SZ0204-XX-000-DRW-100419 | 02       | Marsh Harrier Habitat Rights of Way Plans - Sheet 14 of 28                    | 1:2500   | A1         |
| SZC-SZ0204-XX-000-DRW-100334 | 02       | Northern Park and Ride Rights of Way Plans - Sheet 15 of 28                   | 1:2500   | A1         |
| SZC-SZ0204-XX-000-DRW-100335 | 02       | Southern Park and Ride Rights of Way Plans - Sheet 16 of 28                   | 1:2500   | A1         |
| SZC-SZ0204-XX-000-DRW-100336 | 03       | Two Village Bypass Rights of Way Plans - Sheet 17 of 28                       | 1:2500   | A1         |
| SZC-SZ0204-XX-000-DRW-100337 | 03       | Two Village Bypass Rights of Way Plans - Sheet 18 of 28                       | 1:2500   | A1         |
| SZC-SZ0204-XX-000-DRW-100338 | 02       | Sizewell Link Road Rights of Way Plans - Sheet 19 of 28                       | 1:2500   | A1         |
| SZC-SZ0204-XX-000-DRW-100339 | 03       | Sizewell Link Road Rights of Way Plans - Sheet 20 of 28                       | 1:2500   | A1         |
| SZC-SZ0204-XX-000-DRW-100340 | 03       | Sizewell Link Road Rights of Way Plans - Sheet 21 of 28                       | 1:2500   | A1         |
| SZC-SZ0204-XX-000-DRW-100341 | 03       | Sizewell Link Road Rights of Way Plans - Sheet 22 of 28                       | 1:2500   | A1         |
| SZC-SZ0204-XX-000-DRW-100354 | 02       | Freight Management Facility Rights of Way Plans - Sheet 23 of 28              | 1:2500   | A1         |
| SZC-SZ0204-XX-000-DRW-100348 | 02       | Yoxford Roundabout Rights of Way Plans - Sheet 24 of 28                       | 1:1250   | A1         |
| SZC-SZ0204-XX-000-DRW-100353 | 02       | A12/B1119 Junction at Saxmundham Rights of Way Plans - Sheet 25 of 28         | 1:1250   | A1         |
| SZC-SZ0204-XX-000-DRW-100350 | 02       | A1094/B1069 Junction South of Knodishall Rights of Way Plans - Sheet 26 of 28 | 1:2500   | A1         |